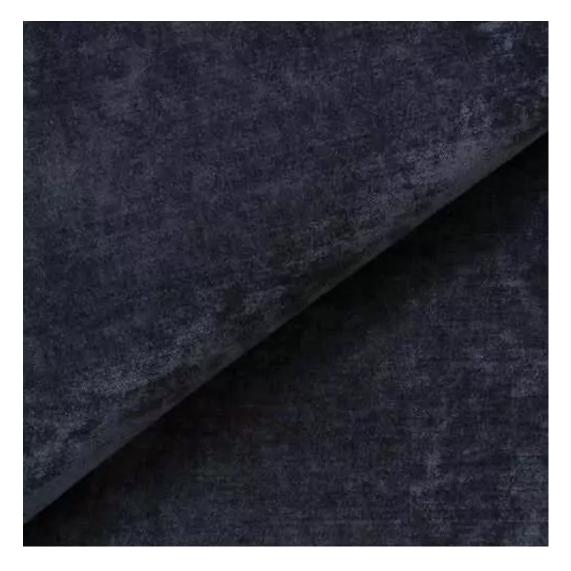

# **Product description**

Upholstered Bench with hanger Industrial style LGM-392 HAMILTON-2808  $\mid$  Width: 70 cm - 200 cm  $\mid$  Height: 40 cm - 50 cm  $\mid$  Depth: 30 cm - 40 cm  $\mid$ 

Technical data

Product-Code:

| LGM-392                 |  |  |
|-------------------------|--|--|
| Catalogue number:       |  |  |
| 24790                   |  |  |
| Condition:              |  |  |
| New                     |  |  |
| Bench width:            |  |  |
| 70 cm - 200 cm          |  |  |
| Choose from parameter   |  |  |
| Bench height:           |  |  |
| 40 cm - 50 cm           |  |  |
| Choose from parameter   |  |  |
| Bench depth:            |  |  |
| 30 cm - 40 cm           |  |  |
| Choose from parameter   |  |  |
| Number of hangers:      |  |  |
| 3 - 6                   |  |  |
| Choose from parameter   |  |  |
| Type of fabric:         |  |  |
| Choose from parameter   |  |  |
| Type of fabric (Photo): |  |  |
| HAMILTON-2808           |  |  |
|                         |  |  |
|                         |  |  |

## Upholstered Bench with hanger Industrial style LGM-392 HAMILTON-2808

- · A functional and practical bench for hallway, living room, bedroom, dressing room, bathroom, reception and office
- Some bench models have a practical shelf for shoes
- The frame and upholstery are made of the highest quality materials
- Production of the bench according to customer requirements