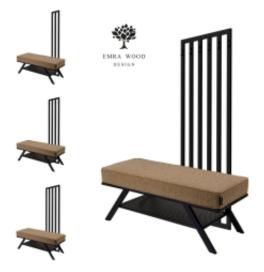

# Upholstered Bench with hanger Industrial style LGM-392 HAMILTON-2808

| Number        | 24790            |
|---------------|------------------|
| Producer code | LGM-392          |
| Manufacturer  | Emra Wood Design |

# **Product description**

Upholstered Bench with hanger Industrial style LGM-392 HAMILTON-2808  $\mid$  Width: 70 cm - 200 cm  $\mid$  Height: 40 cm - 50 cm  $\mid$  Depth: 30 cm - 40 cm  $\mid$ 

Technical data

Product-Code:

| LGM-392                 |  |  |
|-------------------------|--|--|
| Catalogue number:       |  |  |
| 24790                   |  |  |
| Condition:              |  |  |
| New                     |  |  |
| Bench width:            |  |  |
| 70 cm - 200 cm          |  |  |
| Choose from parameter   |  |  |
| Bench height:           |  |  |
| 40 cm - 50 cm           |  |  |
| Choose from parameter   |  |  |
| Bench depth:            |  |  |
| 30 cm - 40 cm           |  |  |
| Choose from parameter   |  |  |
| Number of hangers:      |  |  |
| 3 - 6                   |  |  |
| Choose from parameter   |  |  |
| Type of fabric:         |  |  |
| Choose from parameter   |  |  |
| Type of fabric (Photo): |  |  |
| HAMILTON-2808           |  |  |
|                         |  |  |
|                         |  |  |

## Upholstered Bench with hanger Industrial style LGM-392 HAMILTON-2808

- · A functional and practical bench for hallway, living room, bedroom, dressing room, bathroom, reception and office
- Some bench models have a practical shelf for shoes
- The frame and upholstery are made of the highest quality materials
- Production of the bench according to customer requirements

#### **Product features**

- Very high-quality and precise workmanship directly from the manufacturer
- The bench features an interchangeable seat to adapt the product to the future appearance of the room
- The bench does not require self-assembly and is delivered to the customer in its entirety
- Take a look at our fabric palette for more options
- We are at your disposal if you have any questions about the product
- By purchasing a product, you are buying a non-prefabricated item made according to specifications (selection of color, upholstery, materials, etc.)