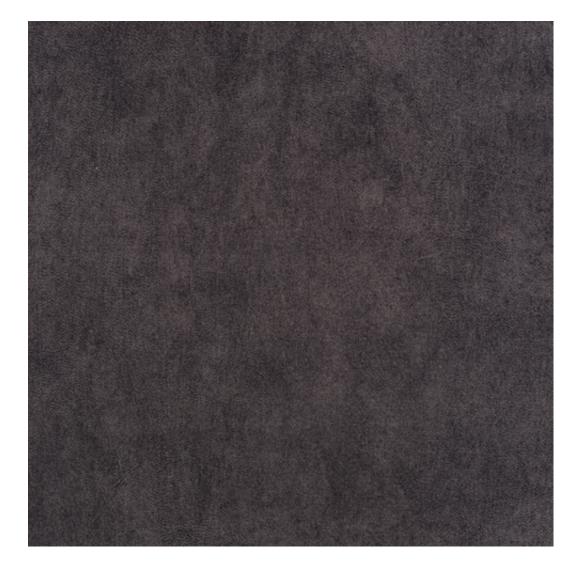

Height: 40 cm , 45 cm , 50 cm Depth: 30 cm , 35 cm , 40 cm Hanger height: 190 cm Number of hangers: 3 , 4 , 5 , 6 Hanger panel side: Left , Right

Type of fabric: HAMILTON-2808 (Photo), ANDRE-1300, ANDRE-1301, ANDRE-1302, ANDRE-1303, ANDRE-1304, ANDRE-1305, ANDRE-1306, ANDRE-1307, ANDRE-1308, ANDRE-1309, ANDRE-1310, ART-DECO-VELVET-01, ART-DECO-VELVET-02, ART-DECO-VELVET-03, ART-DECO-VELVET-04, ART-DECO-VELVET-05, ART-DECO-VELVET-06, ART-DECO-VELVET-07, ART-DECO-VELVET-08, ART-DECO-VELVET-09, ART-DECO-VELVET-10...11 (write a comment in order), ATOS-111, ATOS-112, ATOS-113, ATOS-114, ATOS-115, ATOS-116, ATOS-117, ATOS-118, ATOS-119, ATOS-120...126 (write a comment in order), AURORA-2480, AURORA-2481, AURORA-2482, AURORA-2483, AURORA-2484, AURORA-2485, AURORA-2486, AURORA-2487, AURORA-2488, AURORA-2489...2505 (write a comment in order), BALOO-2071, BALOO-2072, BALOO-2073, BALOO-2074, BALOO-2076, BALOO-2077, BALOO-2078, BALOO-2079, BALOO-2081, BALOO-2082...2089 (write a comment in order), BLACK-WHITE-VELVET-01, BLACK-WHITE-VELVET-03, BLACK-WHITE-VELVET-03, BLACK-WHITE-VELVET-03, BLACK-WHITE-VELVET-07, BLACK-WHITE-VELVET-08,