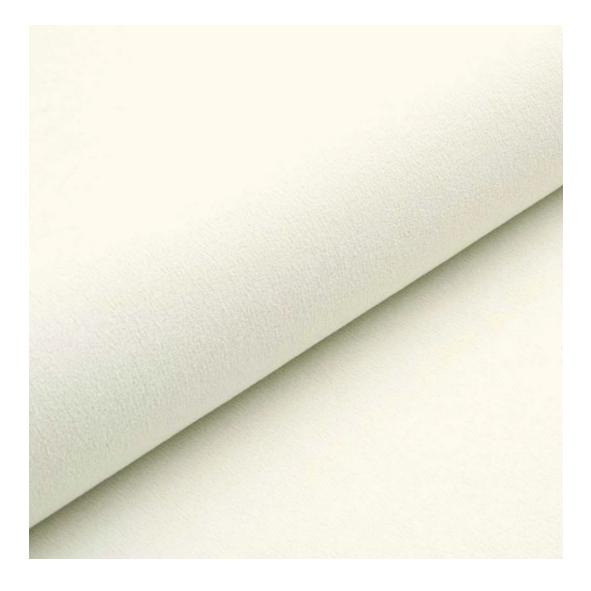

Height: 40 cm , 45 cm , 50 cm Depth: 30 cm , 35 cm , 40 cm Hanger height: 190 cm Number of hangers: 3 , 4 , 5 , 6 Hanger panel side: Left , Right

Type of fabric: HAMILTON-2808 (Photo), ANDRE-1300, ANDRE-1301, ANDRE-1302, ANDRE-1303, ANDRE-1304, ANDRE-1305, ANDRE-1306, ANDRE-1307, ANDRE-1308, ANDRE-1309, ANDRE-1310, ART-DECO-VELVET-01, ART-DECO-VELVET-02, ART-DECO-VELVET-03, ART-DECO-VELVET-04, ART-DECO-VELVET-05, ART-DECO-VELVET-06, ART-DECO-VELVET-07, ART-DECO-VELVET-08, ART-DECO-VELVET-09, ART-DECO-VELVET-10...11 (write a comment in order), ATOS-111, ATOS-112, ATOS-113, ATOS-114, ATOS-115, ATOS-116, ATOS-117, ATOS-118, ATOS-119, ATOS-120...126 (write a comment in order), AURORA-2480, AURORA-2481, AURORA-2482, AURORA-2483, AURORA-2484, AURORA-2485, AURORA-2486, AURORA-2487, AURORA-2488, AURORA-2489...2505 (write a comment in order), BALOO-2071, BALOO-2072, BALOO-2073, BALOO-2074, BALOO-2076, BALOO-2077, BALOO-2078, BALOO-2079, BALOO-2081, BALOO-2082...2089 (write a comment in order), BLACK-WHITE-VELVET-01, BLACK-WHITE-VELVET-03, BLACK-WHITE-VELVET-03, BLACK-WHITE-VELVET-03, BLACK-WHITE-VELVET-07, BLACK-WHITE-VELVET-08,