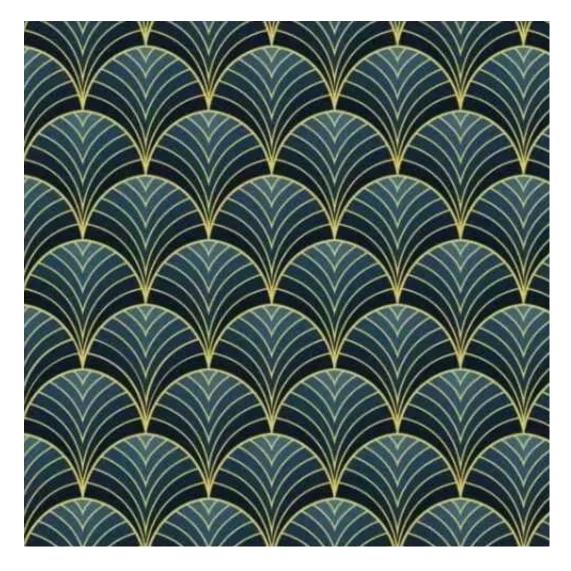

Product-Code:

| LGM-392                 |  |  |
|-------------------------|--|--|
| Catalogue number:       |  |  |
| 24790                   |  |  |
| Condition:              |  |  |
| New                     |  |  |
| Bench width:            |  |  |
| 70 cm - 200 cm          |  |  |
| Choose from parameter   |  |  |
| Bench height:           |  |  |
| 40 cm - 50 cm           |  |  |
| Choose from parameter   |  |  |
| Bench depth:            |  |  |
| 30 cm - 40 cm           |  |  |
| Choose from parameter   |  |  |
| Number of hangers:      |  |  |
| 3 - 6                   |  |  |
| Choose from parameter   |  |  |
| Type of fabric:         |  |  |
| Choose from parameter   |  |  |
| Type of fabric (Photo): |  |  |
| HAMILTON-2808           |  |  |
|                         |  |  |
|                         |  |  |

Height: 40 cm , 45 cm , 50 cm Depth: 30 cm , 35 cm , 40 cm Hanger height: 190 cm Number of hangers: 3 , 4 , 5 , 6 Hanger panel side: Left , Right

Type of fabric: HAMILTON-2808 (Photo), ANDRE-1300, ANDRE-1301, ANDRE-1302, ANDRE-1303, ANDRE-1304, ANDRE-1305, ANDRE-1306, ANDRE-1307, ANDRE-1308, ANDRE-1309, ANDRE-1310, ART-DECO-VELVET-01, ART-DECO-VELVET-02, ART-DECO-VELVET-03, ART-DECO-VELVET-04, ART-DECO-VELVET-05, ART-DECO-VELVET-06, ART-DECO-VELVET-07, ART-DECO-VELVET-08, ART-DECO-VELVET-09, ART-DECO-VELVET-10...11 (write a comment in order), ATOS-111, ATOS-112, ATOS-113, ATOS-114, ATOS-115, ATOS-116, ATOS-117, ATOS-118, ATOS-119, ATOS-120...126 (write a comment in order), AURORA-2480, AURORA-2481, AURORA-2482, AURORA-2483, AURORA-2484, AURORA-2485, AURORA-2486, AURORA-2487, AURORA-2488, AURORA-2489...2505 (write a comment in order), BALOO-2071, BALOO-2072, BALOO-2073, BALOO-2074, BALOO-2076, BALOO-2077, BALOO-2078, BALOO-2079, BALOO-2081, BALOO-2082...2089 (write a comment in order), BLACK-WHITE-VELVET-01, BLACK-WHITE-VELVET-03, BLACK-WHITE-VELVET-03, BLACK-WHITE-VELVET-03, BLACK-WHITE-VELVET-07, BLACK-WHITE-VELVET-08,