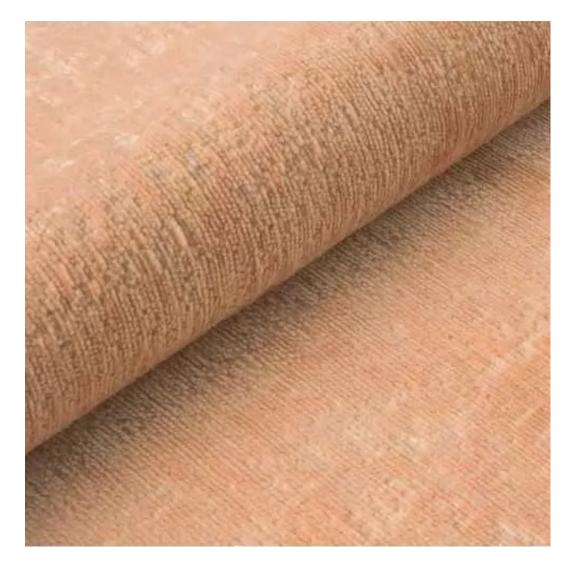

Product-Code:

| LGM-392                 |  |  |
|-------------------------|--|--|
| Catalogue number:       |  |  |
| 24790                   |  |  |
| Condition:              |  |  |
| New                     |  |  |
| Bench width:            |  |  |
| 70 cm - 200 cm          |  |  |
| Choose from parameter   |  |  |
| Bench height:           |  |  |
| 40 cm - 50 cm           |  |  |
| Choose from parameter   |  |  |
| Bench depth:            |  |  |
| 30 cm - 40 cm           |  |  |
| Choose from parameter   |  |  |
| Number of hangers:      |  |  |
| 3 - 6                   |  |  |
| Choose from parameter   |  |  |
| Type of fabric:         |  |  |
| Choose from parameter   |  |  |
| Type of fabric (Photo): |  |  |
| HAMILTON-2808           |  |  |
|                         |  |  |
|                         |  |  |

Height: 40 cm , 45 cm , 50 cm Depth: 30 cm , 35 cm , 40 cm Hanger height: 190 cm Number of hangers: 3 , 4 , 5 , 6 Hanger panel side: Left , Right

Type of fabric: HAMILTON-2808 (Photo), ANDRE-1300, ANDRE-1301, ANDRE-1302, ANDRE-1303, ANDRE-1304, ANDRE-1305, ANDRE-1306, ANDRE-1307, ANDRE-1308, ANDRE-1309, ANDRE-1310, ART-DECO-VELVET-01, ART-DECO-VELVET-02, ART-DECO-VELVET-03, ART-DECO-VELVET-04, ART-DECO-VELVET-05, ART-DECO-VELVET-06, ART-DECO-VELVET-07, ART-DECO-VELVET-08, ART-DECO-VELVET-09, ART-DECO-VELVET-10...11 (write a comment in order), ATOS-111, ATOS-112, ATOS-113, ATOS-114, ATOS-115, ATOS-116, ATOS-117, ATOS-118, ATOS-119, ATOS-120...126 (write a comment in order), AURORA-2480, AURORA-2481, AURORA-2482, AURORA-2483, AURORA-2484, AURORA-2485, AURORA-2486, AURORA-2487, AURORA-2488, AURORA-2489...2505 (write a comment in order), BALOO-2071, BALOO-2072, BALOO-2073, BALOO-2074, BALOO-2076, BALOO-2077, BALOO-2078, BALOO-2079, BALOO-2081, BALOO-2082...2089 (write a comment in order), BLACK-WHITE-VELVET-01, BLACK-WHITE-VELVET-03, BLACK-WHITE-VELVET-03, BLACK-WHITE-VELVET-03, BLACK-WHITE-VELVET-07, BLACK-WHITE-VELVET-08,