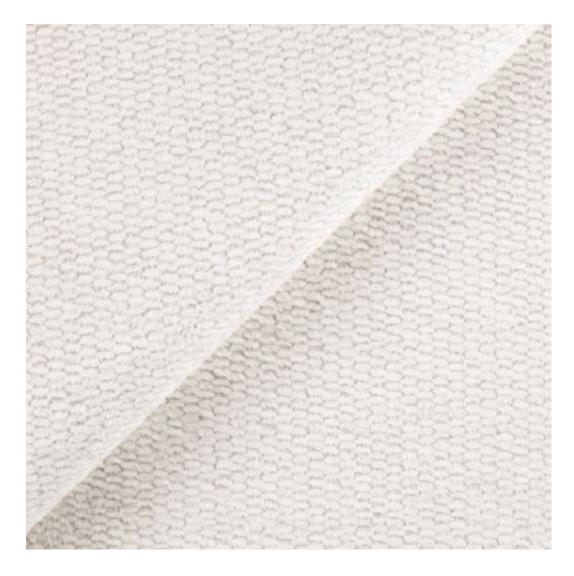

Product-Code:

| LGM-392                 |  |  |
|-------------------------|--|--|
| Catalogue number:       |  |  |
| 24790                   |  |  |
| Condition:              |  |  |
| New                     |  |  |
| Bench width:            |  |  |
| 70 cm - 200 cm          |  |  |
| Choose from parameter   |  |  |
| Bench height:           |  |  |
| 40 cm - 50 cm           |  |  |
| Choose from parameter   |  |  |
| Bench depth:            |  |  |
| 30 cm - 40 cm           |  |  |
| Choose from parameter   |  |  |
| Number of hangers:      |  |  |
| 3 - 6                   |  |  |
| Choose from parameter   |  |  |
| Type of fabric:         |  |  |
| Choose from parameter   |  |  |
| Type of fabric (Photo): |  |  |
| HAMILTON-2808           |  |  |
|                         |  |  |
|                         |  |  |

Height: 40 cm , 45 cm , 50 cm Depth: 30 cm , 35 cm , 40 cm Hanger height: 190 cm Number of hangers: 3 , 4 , 5 , 6 Hanger panel side: Left , Right

Type of fabric: HAMILTON-2808 (Photo), ANDRE-1300, ANDRE-1301, ANDRE-1302, ANDRE-1303, ANDRE-1304, ANDRE-1305, ANDRE-1306, ANDRE-1307, ANDRE-1308, ANDRE-1309, ANDRE-1310, ART-DECO-VELVET-01, ART-DECO-VELVET-02, ART-DECO-VELVET-03, ART-DECO-VELVET-04, ART-DECO-VELVET-05, ART-DECO-VELVET-06, ART-DECO-VELVET-07, ART-DECO-VELVET-08, ART-DECO-VELVET-09, ART-DECO-VELVET-10...11 (write a comment in order), ATOS-111, ATOS-112, ATOS-113, ATOS-114, ATOS-115, ATOS-116, ATOS-117, ATOS-118, ATOS-119, ATOS-120...126 (write a comment in order), AURORA-2480, AURORA-2481, AURORA-2482, AURORA-2483, AURORA-2484, AURORA-2485, AURORA-2486, AURORA-2487, AURORA-2488, AURORA-2489...2505 (write a comment in order), BALOO-2071, BALOO-2072, BALOO-2073, BALOO-2074, BALOO-2076, BALOO-2077, BALOO-2078, BALOO-2079, BALOO-2081, BALOO-2082...2089 (write a comment in order), BLACK-WHITE-VELVET-01, BLACK-WHITE-VELVET-03, BLACK-WHITE-VELVET-03, BLACK-WHITE-VELVET-03, BLACK-WHITE-VELVET-07, BLACK-WHITE-VELVET-08,