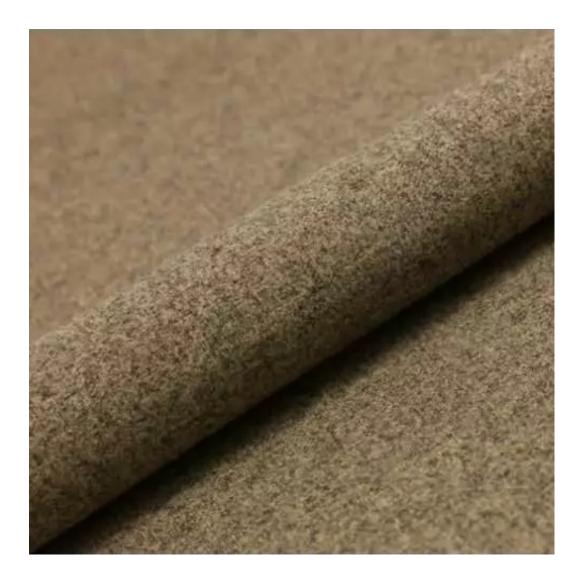

Product-Code:

| LGM-392                 |  |  |
|-------------------------|--|--|
| Catalogue number:       |  |  |
| 24790                   |  |  |
| Condition:              |  |  |
| New                     |  |  |
| Bench width:            |  |  |
| 70 cm - 200 cm          |  |  |
| Choose from parameter   |  |  |
| Bench height:           |  |  |
| 40 cm - 50 cm           |  |  |
| Choose from parameter   |  |  |
| Bench depth:            |  |  |
| 30 cm - 40 cm           |  |  |
| Choose from parameter   |  |  |
| Number of hangers:      |  |  |
| 3 - 6                   |  |  |
| Choose from parameter   |  |  |
| Type of fabric:         |  |  |
| Choose from parameter   |  |  |
| Type of fabric (Photo): |  |  |
| HAMILTON-2808           |  |  |
|                         |  |  |
|                         |  |  |

Height: 40 cm , 45 cm , 50 cm Depth: 30 cm , 35 cm , 40 cm Hanger height: 190 cm Number of hangers: 3 , 4 , 5 , 6 Hanger panel side: Left , Right

Type of fabric: HAMILTON-2808 (Photo), ANDRE-1300, ANDRE-1301, ANDRE-1302, ANDRE-1303, ANDRE-1304, ANDRE-1305, ANDRE-1306, ANDRE-1307, ANDRE-1308, ANDRE-1309, ANDRE-1310, ART-DECO-VELVET-01, ART-DECO-VELVET-02, ART-DECO-VELVET-03, ART-DECO-VELVET-04, ART-DECO-VELVET-05, ART-DECO-VELVET-06, ART-DECO-VELVET-07, ART-DECO-VELVET-08, ART-DECO-VELVET-09, ART-DECO-VELVET-10...11 (write a comment in order), ATOS-111, ATOS-112, ATOS-113, ATOS-114, ATOS-115, ATOS-116, ATOS-117, ATOS-118, ATOS-119, ATOS-120...126 (write a comment in order), AURORA-2480, AURORA-2481, AURORA-2482, AURORA-2483, AURORA-2484, AURORA-2485, AURORA-2486, AURORA-2487, AURORA-2488, AURORA-2489...2505 (write a comment in order), BALOO-2071, BALOO-2072, BALOO-2073, BALOO-2074, BALOO-2076, BALOO-2077, BALOO-2078, BALOO-2079, BALOO-2081, BALOO-2082...2089 (write a comment in order), BLACK-WHITE-VELVET-01, BLACK-WHITE-VELVET-03, BLACK-WHITE-VELVET-03, BLACK-WHITE-VELVET-03, BLACK-WHITE-VELVET-07, BLACK-WHITE-VELVET-08,