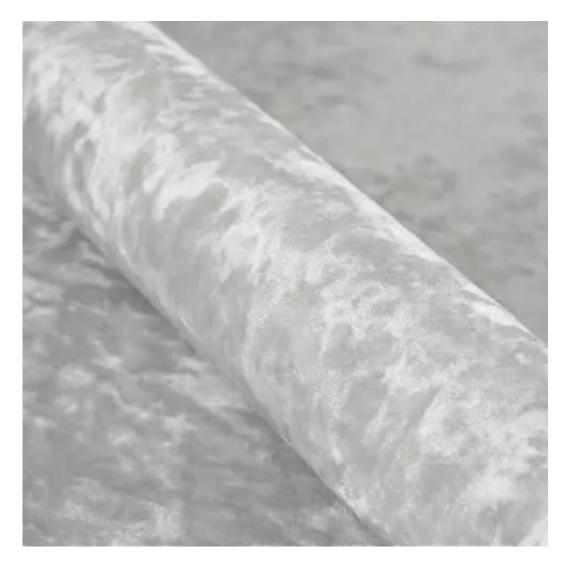

Height: 40 cm , 45 cm , 50 cm Depth: 30 cm , 35 cm , 40 cm Hanger height: 190 cm Number of hangers: 3 , 4 , 5 , 6 Hanger panel side: Left , Right

Type of fabric: HAMILTON-2808 (Photo), ANDRE-1300, ANDRE-1301, ANDRE-1302, ANDRE-1303, ANDRE-1304, ANDRE-1305, ANDRE-1306, ANDRE-1307, ANDRE-1308, ANDRE-1309, ANDRE-1310, ART-DECO-VELVET-01, ART-DECO-VELVET-02, ART-DECO-VELVET-03, ART-DECO-VELVET-04, ART-DECO-VELVET-05, ART-DECO-VELVET-06, ART-DECO-VELVET-07, ART-DECO-VELVET-08, ART-DECO-VELVET-09, ART-DECO-VELVET-10...11 (write a comment in order), ATOS-111, ATOS-112, ATOS-113, ATOS-114, ATOS-115, ATOS-116, ATOS-117, ATOS-118, ATOS-119, ATOS-120...126 (write a comment in order), AURORA-2480, AURORA-2481, AURORA-2482, AURORA-2483, AURORA-2484, AURORA-2485, AURORA-2486, AURORA-2487, AURORA-2488, AURORA-2489...2505 (write a comment in order), BALOO-2071, BALOO-2072, BALOO-2073, BALOO-2074, BALOO-2076, BALOO-2077, BALOO-2078, BALOO-2079, BALOO-2081, BALOO-2082...2089 (write a comment in order), BLACK-WHITE-VELVET-01, BLACK-WHITE-VELVET-03, BLACK-WHITE-VELVET-03, BLACK-WHITE-VELVET-03, BLACK-WHITE-VELVET-07, BLACK-WHITE-VELVET-08,