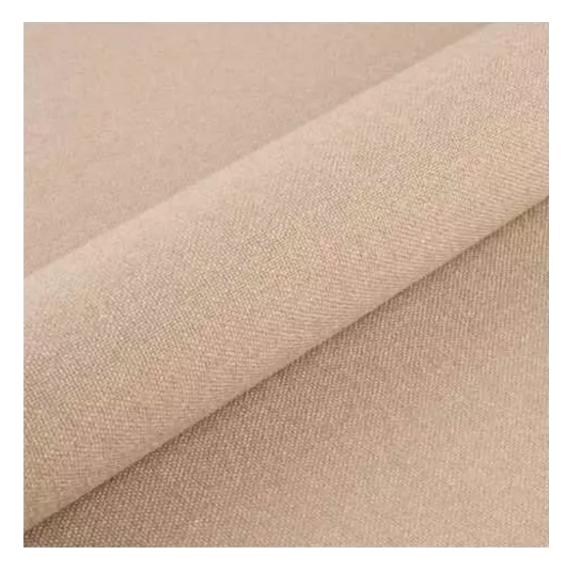

#### Number of hangers:

3 - 6

Choose from parameter

Type of fabric:

Choose from parameter

Type of fabric (Photo):

HAMILTON-2802

Product description