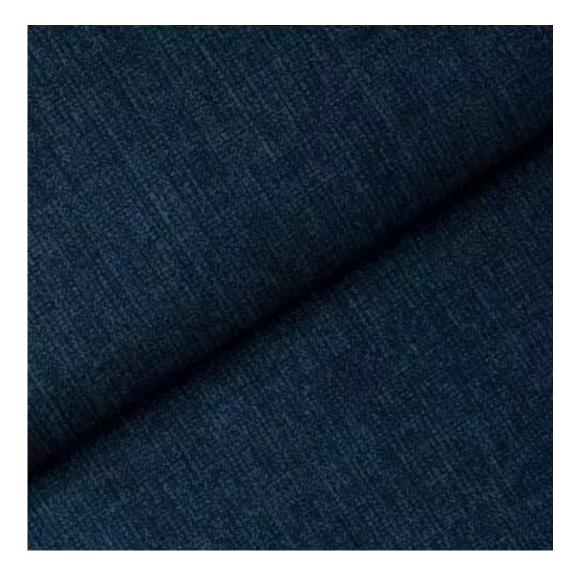

#### Number of hangers:

3 - 6

Choose from parameter

Type of fabric:

Choose from parameter

Type of fabric (Photo):

HAMILTON-2802

Product description