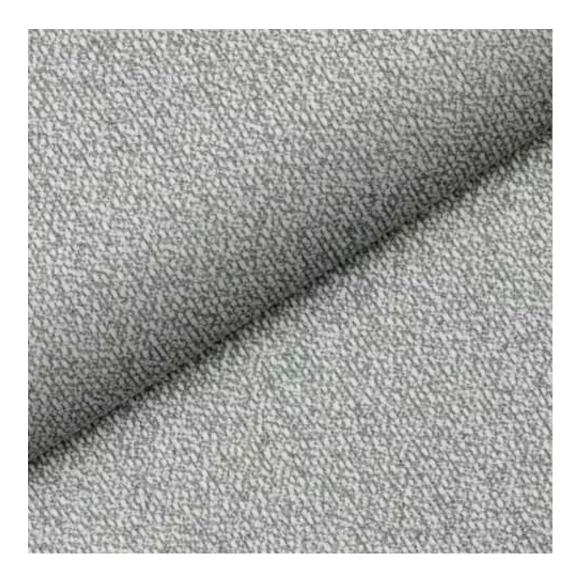

## GEODY

HAMILTON

HEXAGON-VELVET

HOLD-ME

HUSK-VELVET

HYGGE

LEAF-VELVET

LIKE-ME

AURORA-2486, AURORA-2487, AURORA-2488, AURORA-2489..2505 (write a comment in order), BALOO-2071, BALOO-2072, BALOO-2073, BALOO-2074, BALOO-2076, BALOO-2077, BALOO-2078, BALOO-2079, BALOO-2081, BALOO-2082..2089 (write a comment in order), BLACK-WHITE-VELVET-01, BLACK-WHITE-VELVET-02, BLACK-WHITE-VELVET-03, BLACK-WHITE-VELVET-04, BLACK-WHITE-VELVET-05, BLACK-WHITE-VELVET-06, BLACK-WHITE-VELVET-07, BLACK-WHITE-VELVET-08,