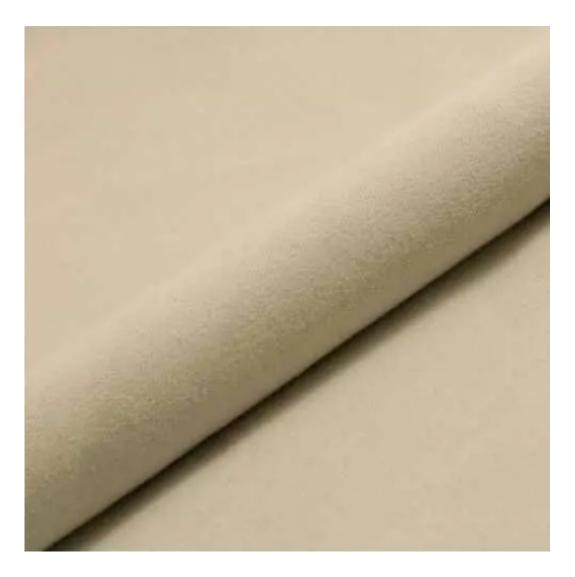

#### Number of hangers:

3 - 6

Choose from parameter

Type of fabric:

Choose from parameter

Type of fabric (Photo):

HAMILTON-2802

Product description