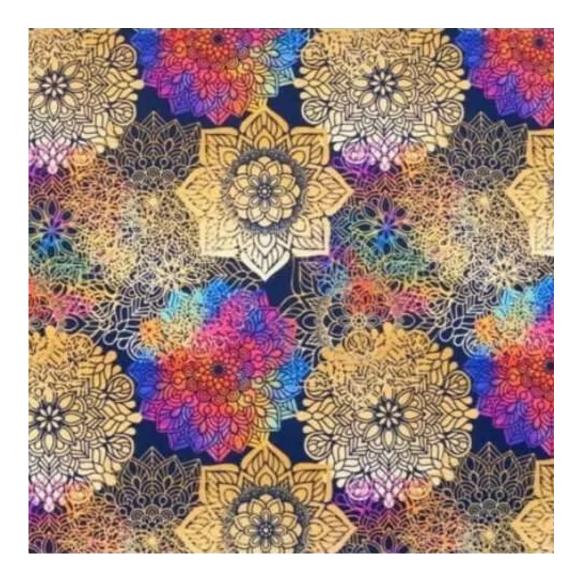

#### Number of hangers:

3 - 6

Choose from parameter

Type of fabric:

Choose from parameter

Type of fabric (Photo):

HAMILTON-2802

Product description

## This product has additional options:

Width: 70 cm , 75 cm , 80 cm , 85 cm , 90 cm , 95 cm , 100 cm , 105 cm , 110 cm , 115 cm , 120 cm , 125 cm , 130 cm , 135 cm , 140 cm , 145 cm , 150 cm , 155 cm , 160 cm , 165 cm , 170 cm , 175 cm , 180 cm , 185 cm , 190 cm , 195 cm , 200 cm Height: 40 cm , 45 cm , 50 cm Depth: 30 cm , 35 cm , 40 cm Hanger height: 190 cm Number of hangers: 3 , 4 , 5 , 6 Hanger panel side: Left , Right Type of fabric: HAMILTON-2802 (Photo) , ANDRE-1300 , ANDRE-1301 , ANDRE-1302 , ANDRE-1303 , ANDRE-1304 , ANDRE-1305 , ANDRE-1306 , ANDRE-1307 , ANDRE-1308 , ANDRE-1309 , ANDRE-1310 , ART-DECO-VELVET-01 , ART-DECO-VELVET-02 , ART-DECO-VELVET-03 , ART-DECO-VELVET-04 , ART-DECO-VELVET-05 , ART-DECO-VELVET-06 , ART-DECO-VELVET-07 , ART-DECO-VELVET-08 , ART-DECO-VELVET-09 , ART-DECO-VELVET-10..11 (write a comment in order) , ATOS-111 , ATOS-112 , ATOS-113 , ATOS-114 , ATOS-115 , ATOS-116 , ATOS-117 , ATOS-118 , ATOS-119 , ATOS-120..126 (write a comment in order) , AURORA-2480 , AURORA-2481 , AURORA-2482 , AURORA-2483 , AURORA-2484 , AURORA-2485 , AURORA-2486 , AURORA-2487 , AURORA-2488 , AURORA-2489..2505 (write a comment in order) , BALOO-2071 , BALOO-2072