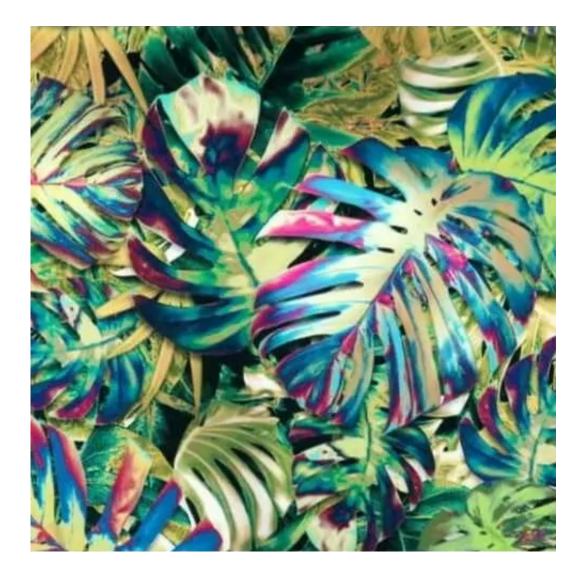

anufacture are functional, aesthetic and made from the highest quality materials.

|             | 60 | 200  |
|-------------|----|------|
| <b>E</b> .U | 11 | US., |
|             | 2  | 100  |

<u>.</u>92

Discover upholstery fabrics for this product

We offer the largest selection of seat fabrics!

Click on fabric name and discover all fabric selection.

ANDRE



ART-DECO-VELVET



## ATOS-ECO-LEATHER



## AURORA



BALOO



BLACK-WHITE-VELVET



## BLOOM



BRAID



CASABLANCA



CHARM-ME



# CHILL-ME



CRUSH



DREAM-VELVET



FLASH



FLORENCE-ECO-LEATHER



## FLOWER-VELVET



# FUSHION-ECO-LEATHER



## GEODY



HAMILTON



HEXAGON-VELVET



HOLD-ME



HUSK-VELVET



HYGGE



LEAF-VELVET



LIKE-ME



LINEA



## MANDALA-VELVET



MAYA



# MILTON-NEW



MIU



MONSTERA-VELVET



# PATTERN-VELVET



PIANO



ROSSA



SPELLO



STRONG



TIERRA



VENUS



VERA



# VIENNA-ECO-LEATHER



ZOYA



## This product has additional options:

Width: 70 cm , 75 cm , 80 cm , 85 cm , 90 cm , 95 cm , 100 cm , 105 cm , 110 cm , 115 cm , 120 cm , 125 cm , 130 cm , 135 cm , 140 cm , 145 cm , 150 cm , 155 cm , 160 cm , 165 cm , 170 cm , 175 cm , 180 cm , 185 cm , 190 cm , 195 cm , 200 cm Height: 40 cm , 45 cm , 50 cm Depth: 30 cm , 35 cm , 40 cm Hanger height: 190 cm Number of hangers: 3 , 4 , 5 , 6 Hanger panel side: Left , Right Type of fabric: HAMILTON-2802 (Photo) , ANDRE-1300 , ANDRE-1301 , ANDRE-1302 , ANDRE-1303 , ANDRE-1304 , ANDRE-1305 , ANDRE-1306 , ANDRE-1307 , ANDRE-1308 , ANDRE-1309 , ANDRE-1310 , ART-DECO-VELVET-01 , ART-DECO-VELVET-02 , ART-DECO-VELVET-03 , ART-DE