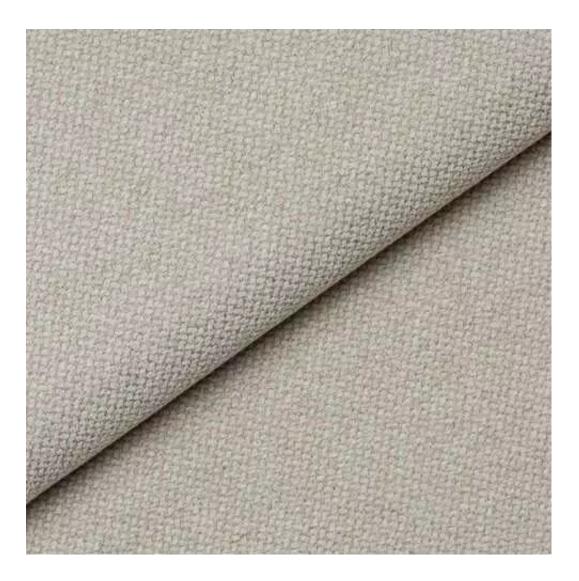

#### Number of hangers:

3 - 6

Choose from parameter

Type of fabric:

Choose from parameter

Type of fabric (Photo):

HAMILTON-2802

Product description

|             | 60 | 200  |
|-------------|----|------|
| <b>E</b> .U | 11 | US., |
|             | 2  | 100  |

<u>.</u>92

Discover upholstery fabrics for this product

We offer the largest selection of seat fabrics!