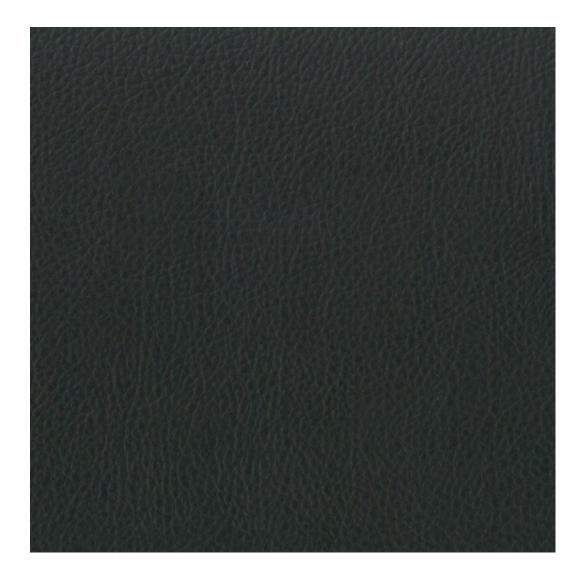

#### Number of hangers:

3 - 6

Choose from parameter

Type of fabric:

Choose from parameter

Type of fabric (Photo):

HAMILTON-2802

Product description

## ATOS-ECO-LEATHER