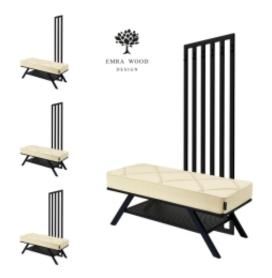

# Upholstered Bench with hanger Industrial style LGM-391 HAMILTON-2802

| Number        | 24789            |  |
|---------------|------------------|--|
| Producer code | LGM-391          |  |
| Manufacturer  | Emra Wood Design |  |

# **Product description**

Upholstered Bench with hanger Industrial style LGM-391 HAMILTON-2802 | Width: 70 cm - 200 cm | Height: 40 cm - 50 cm | Depth: 30 cm - 40 cm |

Technical data

Product-Code:

#### Upholstered Bench with hanger Industrial style LGM-391 HAMILTON-2802

- A functional and practical bench for hallway, living room, bedroom, dressing room, bathroom, reception and office
- Some bench models have a practical shelf for shoes
- The frame and upholstery are made of the highest quality materials
- Production of the bench according to customer requirements

Product features

- Very high-quality and precise workmanship directly from the manufacturer
- The bench features an interchangeable seat to adapt the product to the future appearance of the room
- The bench does not require self-assembly and is delivered to the customer in its entirety
- Take a look at our fabric palette for more options
- We are at your disposal if you have any questions about the product
- By purchasing a product, you are buying a non-prefabricated item made according to specifications (selection of color, upholstery, materials, etc.)