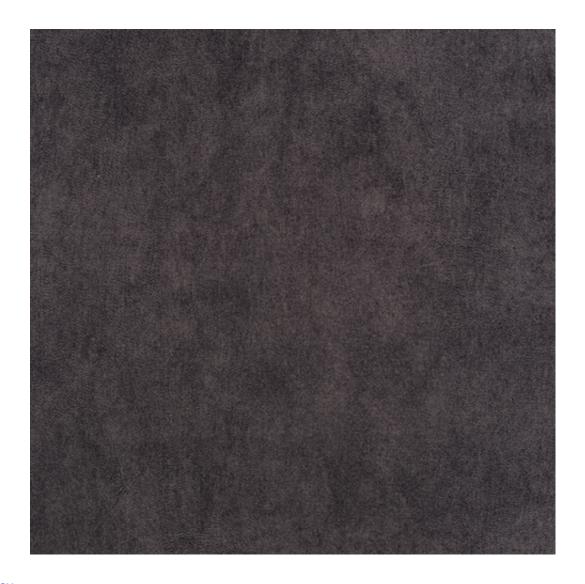

#### Number of hangers:

3 - 6

Choose from parameter

Type of fabric:

Choose from parameter

Type of fabric (Photo):

HAMILTON-2802

Product description