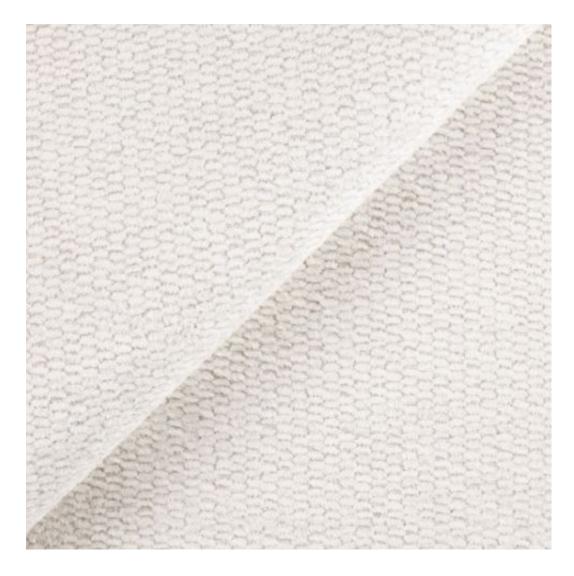

# **Product description**

Upholstered Bench with hanger Industrial style LGM-390 HAMILTON-2817  $\mid$  Width: 70 cm - 200 cm  $\mid$  Height: 40 cm - 50 cm  $\mid$  Depth: 30 cm - 40 cm  $\mid$ 

Technical data

Product-Code:

| LGM-390                 |  |  |  |
|-------------------------|--|--|--|
| Catalogue number:       |  |  |  |
| 24788                   |  |  |  |
| Condition:              |  |  |  |
| New                     |  |  |  |
|                         |  |  |  |
| Bench width:            |  |  |  |
| 70 cm - 200 cm          |  |  |  |
| Choose from parameter   |  |  |  |
|                         |  |  |  |
| Bench height:           |  |  |  |
| 40 cm - 50 cm           |  |  |  |
| Choose from parameter   |  |  |  |
| Bench depth:            |  |  |  |
| 30 cm - 40 cm           |  |  |  |
| Choose from parameter   |  |  |  |
| Choose hom parameter    |  |  |  |
| Number of hangers:      |  |  |  |
| 3 - 6                   |  |  |  |
| Choose from parameter   |  |  |  |
|                         |  |  |  |
| Type of fabric:         |  |  |  |
| Choose from parameter   |  |  |  |
| Type of fabric (Photo): |  |  |  |
| HAMILTON-2817           |  |  |  |
|                         |  |  |  |
|                         |  |  |  |
|                         |  |  |  |

## Upholstered Bench with hanger Industrial style LGM-390 HAMILTON-2817

- · A functional and practical bench for hallway, living room, bedroom, dressing room, bathroom, reception and office
- Some bench models have a practical shelf for shoes
- The frame and upholstery are made of the highest quality materials
- Production of the bench according to customer requirements