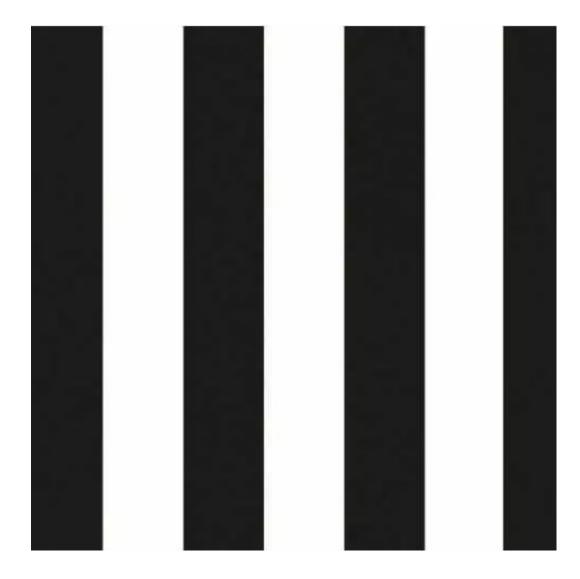

Product-Code:

| LGM-390                 |  |  |  |
|-------------------------|--|--|--|
| Catalogue number:       |  |  |  |
| 24788                   |  |  |  |
| Condition:              |  |  |  |
| New                     |  |  |  |
|                         |  |  |  |
| Bench width:            |  |  |  |
| 70 cm - 200 cm          |  |  |  |
| Choose from parameter   |  |  |  |
|                         |  |  |  |
| Bench height:           |  |  |  |
| 40 cm - 50 cm           |  |  |  |
| Choose from parameter   |  |  |  |
| Bench depth:            |  |  |  |
| 30 cm - 40 cm           |  |  |  |
| Choose from parameter   |  |  |  |
| Choose hom parameter    |  |  |  |
| Number of hangers:      |  |  |  |
| 3 - 6                   |  |  |  |
| Choose from parameter   |  |  |  |
|                         |  |  |  |
| Type of fabric:         |  |  |  |
| Choose from parameter   |  |  |  |
| Type of fabric (Photo): |  |  |  |
| HAMILTON-2817           |  |  |  |
|                         |  |  |  |
|                         |  |  |  |
|                         |  |  |  |