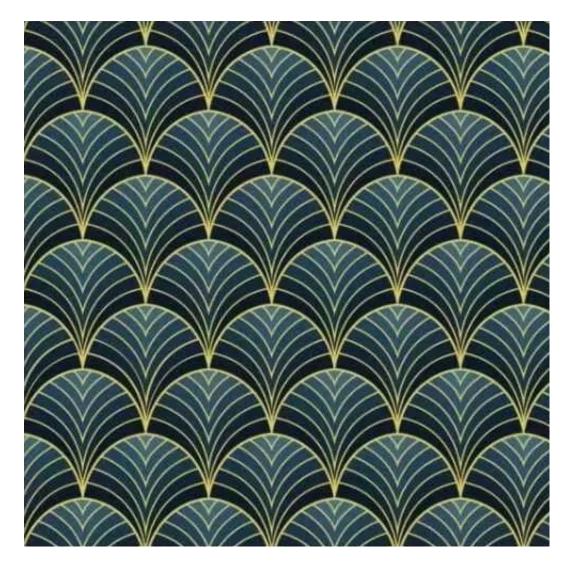

# **Product description**

Upholstered Bench with hanger Industrial style LGM-390 HAMILTON-2817  $\mid$  Width: 70 cm - 200 cm  $\mid$  Height: 40 cm - 50 cm  $\mid$  Depth: 30 cm - 40 cm  $\mid$ 

Technical data

Product-Code:

| LGM-390                 |  |  |  |
|-------------------------|--|--|--|
| Catalogue number:       |  |  |  |
| 24788                   |  |  |  |
| Condition:              |  |  |  |
| New                     |  |  |  |
|                         |  |  |  |
| Bench width:            |  |  |  |
| 70 cm - 200 cm          |  |  |  |
| Choose from parameter   |  |  |  |
|                         |  |  |  |
| Bench height:           |  |  |  |
| 40 cm - 50 cm           |  |  |  |
| Choose from parameter   |  |  |  |
| Bench depth:            |  |  |  |
| 30 cm - 40 cm           |  |  |  |
| Choose from parameter   |  |  |  |
| Choose hom parameter    |  |  |  |
| Number of hangers:      |  |  |  |
| 3 - 6                   |  |  |  |
| Choose from parameter   |  |  |  |
|                         |  |  |  |
| Type of fabric:         |  |  |  |
| Choose from parameter   |  |  |  |
| Type of fabric (Photo): |  |  |  |
| HAMILTON-2817           |  |  |  |
|                         |  |  |  |
|                         |  |  |  |
|                         |  |  |  |

FLORENCE-ECO-LEATHER

FLOWER-VELVET

FUSHION-ECO-LEATHER

**GEODY** 

**HAMILTON** 

**HEXAGON-VELVET** 

HOLD-ME

**HUSK-VELVET** 