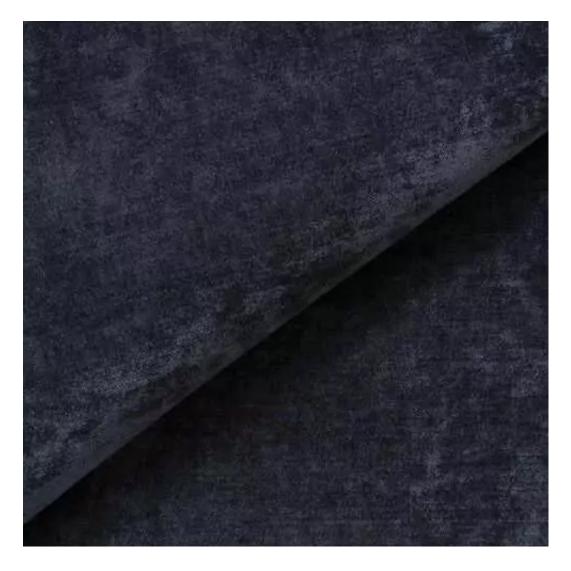

# **Product description**

Upholstered Bench with hanger Industrial style LGM-390 HAMILTON-2817  $\mid$  Width: 70 cm - 200 cm  $\mid$  Height: 40 cm - 50 cm  $\mid$  Depth: 30 cm - 40 cm  $\mid$ 

Technical data

Product-Code:

| LGM-390                 |  |  |  |
|-------------------------|--|--|--|
| Catalogue number:       |  |  |  |
| 24788                   |  |  |  |
| Condition:              |  |  |  |
| New                     |  |  |  |
|                         |  |  |  |
| Bench width:            |  |  |  |
| 70 cm - 200 cm          |  |  |  |
| Choose from parameter   |  |  |  |
|                         |  |  |  |
| Bench height:           |  |  |  |
| 40 cm - 50 cm           |  |  |  |
| Choose from parameter   |  |  |  |
| Bench depth:            |  |  |  |
| 30 cm - 40 cm           |  |  |  |
| Choose from parameter   |  |  |  |
| Choose hom parameter    |  |  |  |
| Number of hangers:      |  |  |  |
| 3 - 6                   |  |  |  |
| Choose from parameter   |  |  |  |
|                         |  |  |  |
| Type of fabric:         |  |  |  |
| Choose from parameter   |  |  |  |
| Type of fabric (Photo): |  |  |  |
| HAMILTON-2817           |  |  |  |
|                         |  |  |  |
|                         |  |  |  |
|                         |  |  |  |