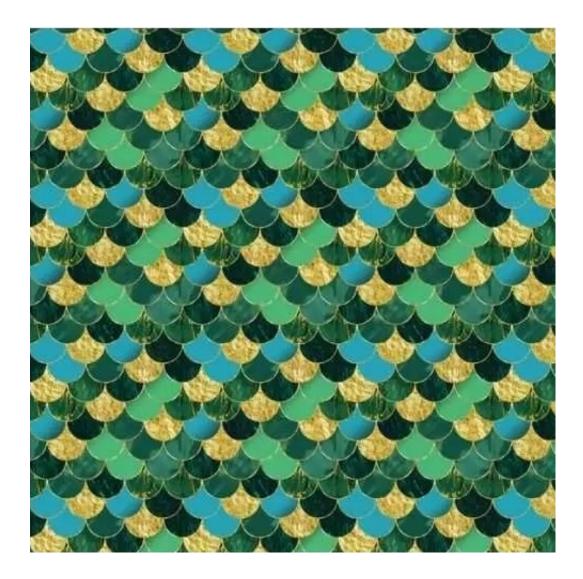

Product-Code:

| LGM-390                 |  |  |  |
|-------------------------|--|--|--|
| Catalogue number:       |  |  |  |
| 24788                   |  |  |  |
| Condition:              |  |  |  |
| New                     |  |  |  |
|                         |  |  |  |
| Bench width:            |  |  |  |
| 70 cm - 200 cm          |  |  |  |
| Choose from parameter   |  |  |  |
|                         |  |  |  |
| Bench height:           |  |  |  |
| 40 cm - 50 cm           |  |  |  |
| Choose from parameter   |  |  |  |
| Bench depth:            |  |  |  |
| 30 cm - 40 cm           |  |  |  |
| Choose from parameter   |  |  |  |
| Choose hom parameter    |  |  |  |
| Number of hangers:      |  |  |  |
| 3 - 6                   |  |  |  |
| Choose from parameter   |  |  |  |
|                         |  |  |  |
| Type of fabric:         |  |  |  |
| Choose from parameter   |  |  |  |
| Type of fabric (Photo): |  |  |  |
| HAMILTON-2817           |  |  |  |
|                         |  |  |  |
|                         |  |  |  |
|                         |  |  |  |

FLORENCE-ECO-LEATHER

FLOWER-VELVET

FUSHION-ECO-LEATHER

**GEODY** 

**HAMILTON** 

**HEXAGON-VELVET** 

HOLD-ME

**HUSK-VELVET** 

Height: 40 cm , 45 cm , 50 cm Depth: 30 cm , 35 cm , 40 cm Hanger height: 190 cm Number of hangers: 3 , 4 , 5 , 6 Hanger panel side: Left , Right

Type of fabric: HAMILTON-2818 (Photo), ANDRE-1300, ANDRE-1301, ANDRE-1302, ANDRE-1303, ANDRE-1304, ANDRE-1305, ANDRE-1306, ANDRE-1307, ANDRE-1308, ANDRE-1309, ANDRE-1310, ART-DECO-VELVET-01, ART-DECO-VELVET-02, ART-DECO-VELVET-03, ART-DECO-VELVET-04, ART-DECO-VELVET-05, ART-DECO-VELVET-06, ART-DECO-VELVET-07, ART-DECO-VELVET-08, ART-DECO-VELVET-09, ART-DECO-VELVET-10...11 (write a comment in order), ATOS-111, ATOS-112, ATOS-113, ATOS-114, ATOS-115, ATOS-116, ATOS-117, ATOS-118, ATOS-119, ATOS-120...126 (write a comment in order), AURORA-2480, AURORA-2481, AURORA-2482, AURORA-2483, AURORA-2484, AURORA-2485, AURORA-2486, AURORA-2487, AURORA-2488, AURORA-2489...2505 (write a comment in order), BALOO-2071, BALOO-2072, BALOO-2073, BALOO-2074, BALOO-2076, BALOO-2077, BALOO-2078, BALOO-2079, BALOO-2081, BALOO-2082...2089 (write a comment in order), BLACK-WHITE-VELVET-01, BLACK-WHITE-VELVET-03, BLACK-WHITE-VELVET-03, BLACK-WHITE-VELVET-03, BLACK-WHITE-VELVET-07, BLACK-WHITE-VELVET-08,