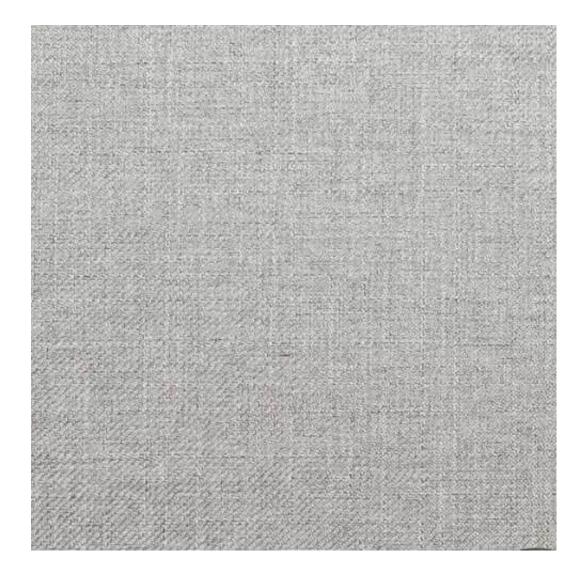

Product-Code:

| LGM-390                 |  |  |  |
|-------------------------|--|--|--|
| Catalogue number:       |  |  |  |
| 24788                   |  |  |  |
| Condition:              |  |  |  |
| New                     |  |  |  |
|                         |  |  |  |
| Bench width:            |  |  |  |
| 70 cm - 200 cm          |  |  |  |
| Choose from parameter   |  |  |  |
|                         |  |  |  |
| Bench height:           |  |  |  |
| 40 cm - 50 cm           |  |  |  |
| Choose from parameter   |  |  |  |
| Bench depth:            |  |  |  |
| 30 cm - 40 cm           |  |  |  |
| Choose from parameter   |  |  |  |
| Choose hom parameter    |  |  |  |
| Number of hangers:      |  |  |  |
| 3 - 6                   |  |  |  |
| Choose from parameter   |  |  |  |
|                         |  |  |  |
| Type of fabric:         |  |  |  |
| Choose from parameter   |  |  |  |
| Type of fabric (Photo): |  |  |  |
| HAMILTON-2817           |  |  |  |
|                         |  |  |  |
|                         |  |  |  |
|                         |  |  |  |