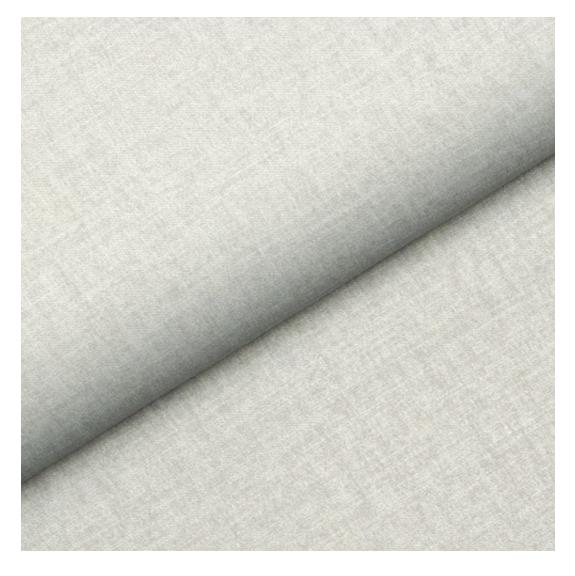

Product-Code:

| LGM-390                 |  |  |  |
|-------------------------|--|--|--|
| Catalogue number:       |  |  |  |
| 24788                   |  |  |  |
| Condition:              |  |  |  |
| New                     |  |  |  |
|                         |  |  |  |
| Bench width:            |  |  |  |
| 70 cm - 200 cm          |  |  |  |
| Choose from parameter   |  |  |  |
|                         |  |  |  |
| Bench height:           |  |  |  |
| 40 cm - 50 cm           |  |  |  |
| Choose from parameter   |  |  |  |
| Bench depth:            |  |  |  |
| 30 cm - 40 cm           |  |  |  |
| Choose from parameter   |  |  |  |
| Choose hom parameter    |  |  |  |
| Number of hangers:      |  |  |  |
| 3 - 6                   |  |  |  |
| Choose from parameter   |  |  |  |
|                         |  |  |  |
| Type of fabric:         |  |  |  |
| Choose from parameter   |  |  |  |
| Type of fabric (Photo): |  |  |  |
| HAMILTON-2817           |  |  |  |
|                         |  |  |  |
|                         |  |  |  |
|                         |  |  |  |