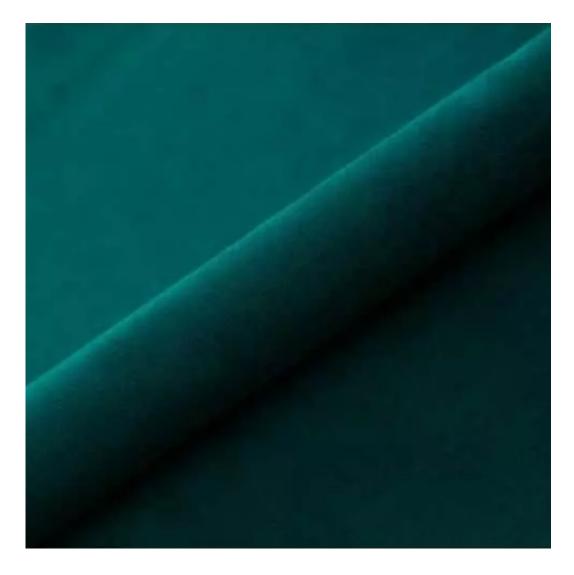

Product-Code:

| LGM-390                 |  |  |  |
|-------------------------|--|--|--|
| Catalogue number:       |  |  |  |
| 24788                   |  |  |  |
| Condition:              |  |  |  |
| New                     |  |  |  |
|                         |  |  |  |
| Bench width:            |  |  |  |
| 70 cm - 200 cm          |  |  |  |
| Choose from parameter   |  |  |  |
|                         |  |  |  |
| Bench height:           |  |  |  |
| 40 cm - 50 cm           |  |  |  |
| Choose from parameter   |  |  |  |
| Bench depth:            |  |  |  |
| 30 cm - 40 cm           |  |  |  |
| Choose from parameter   |  |  |  |
| Choose hom parameter    |  |  |  |
| Number of hangers:      |  |  |  |
| 3 - 6                   |  |  |  |
| Choose from parameter   |  |  |  |
|                         |  |  |  |
| Type of fabric:         |  |  |  |
| Choose from parameter   |  |  |  |
| Type of fabric (Photo): |  |  |  |
| HAMILTON-2817           |  |  |  |
|                         |  |  |  |
|                         |  |  |  |
|                         |  |  |  |

| u illi                                       |  |
|----------------------------------------------|--|
|                                              |  |
|                                              |  |
|                                              |  |
| Discover upholstery fabrics for this product |  |