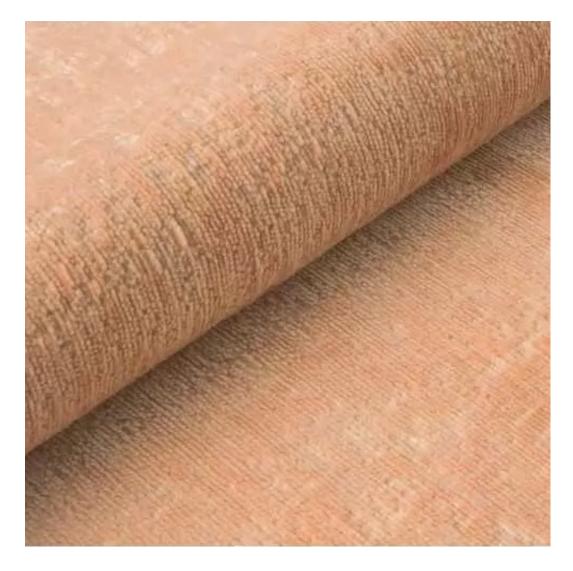

Product-Code:

| LGM-390                 |  |  |  |
|-------------------------|--|--|--|
| Catalogue number:       |  |  |  |
| 24788                   |  |  |  |
| Condition:              |  |  |  |
| New                     |  |  |  |
|                         |  |  |  |
| Bench width:            |  |  |  |
| 70 cm - 200 cm          |  |  |  |
| Choose from parameter   |  |  |  |
|                         |  |  |  |
| Bench height:           |  |  |  |
| 40 cm - 50 cm           |  |  |  |
| Choose from parameter   |  |  |  |
| Bench depth:            |  |  |  |
| 30 cm - 40 cm           |  |  |  |
| Choose from parameter   |  |  |  |
| Choose hom parameter    |  |  |  |
| Number of hangers:      |  |  |  |
| 3 - 6                   |  |  |  |
| Choose from parameter   |  |  |  |
|                         |  |  |  |
| Type of fabric:         |  |  |  |
| Choose from parameter   |  |  |  |
| Type of fabric (Photo): |  |  |  |
| HAMILTON-2817           |  |  |  |
|                         |  |  |  |
|                         |  |  |  |
|                         |  |  |  |

FLORENCE-ECO-LEATHER

FLOWER-VELVET

FUSHION-ECO-LEATHER

**GEODY** 

**HAMILTON** 

**HEXAGON-VELVET** 

HOLD-ME

**HUSK-VELVET** 