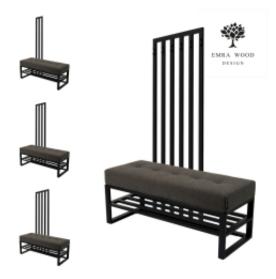

# Upholstered Bench with hanger Industrial style LGM-390 HAMILTON-2817

| Number        | 24788            |
|---------------|------------------|
| Producer code | LGM-390          |
| Manufacturer  | Emra Wood Design |

# **Product description**

Upholstered Bench with hanger Industrial style LGM-390 HAMILTON-2817  $\mid$  Width: 70 cm - 200 cm  $\mid$  Height: 40 cm - 50 cm  $\mid$  Depth: 30 cm - 40 cm  $\mid$ 

Technical data

Product-Code:

| LGM-390                 |  |  |  |
|-------------------------|--|--|--|
| Catalogue number:       |  |  |  |
| 24788                   |  |  |  |
| Condition:              |  |  |  |
| New                     |  |  |  |
|                         |  |  |  |
| Bench width:            |  |  |  |
| 70 cm - 200 cm          |  |  |  |
| Choose from parameter   |  |  |  |
|                         |  |  |  |
| Bench height:           |  |  |  |
| 40 cm - 50 cm           |  |  |  |
| Choose from parameter   |  |  |  |
| Bench depth:            |  |  |  |
| 30 cm - 40 cm           |  |  |  |
| Choose from parameter   |  |  |  |
| Choose hom parameter    |  |  |  |
| Number of hangers:      |  |  |  |
| 3 - 6                   |  |  |  |
| Choose from parameter   |  |  |  |
|                         |  |  |  |
| Type of fabric:         |  |  |  |
| Choose from parameter   |  |  |  |
| Type of fabric (Photo): |  |  |  |
| HAMILTON-2817           |  |  |  |
|                         |  |  |  |
|                         |  |  |  |
|                         |  |  |  |

## Upholstered Bench with hanger Industrial style LGM-390 HAMILTON-2817

- · A functional and practical bench for hallway, living room, bedroom, dressing room, bathroom, reception and office
- Some bench models have a practical shelf for shoes
- The frame and upholstery are made of the highest quality materials
- Production of the bench according to customer requirements