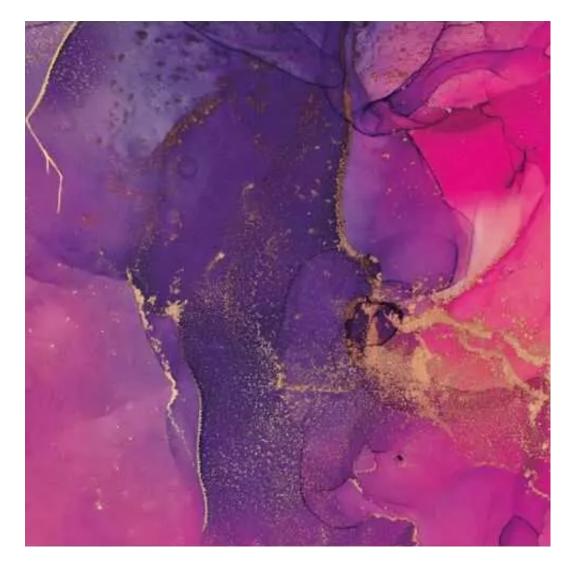

Product-Code:

| LGM-390                 |  |  |  |
|-------------------------|--|--|--|
| Catalogue number:       |  |  |  |
| 24788                   |  |  |  |
| Condition:              |  |  |  |
| New                     |  |  |  |
|                         |  |  |  |
| Bench width:            |  |  |  |
| 70 cm - 200 cm          |  |  |  |
| Choose from parameter   |  |  |  |
|                         |  |  |  |
| Bench height:           |  |  |  |
| 40 cm - 50 cm           |  |  |  |
| Choose from parameter   |  |  |  |
| Bench depth:            |  |  |  |
| 30 cm - 40 cm           |  |  |  |
| Choose from parameter   |  |  |  |
| Choose hom parameter    |  |  |  |
| Number of hangers:      |  |  |  |
| 3 - 6                   |  |  |  |
| Choose from parameter   |  |  |  |
|                         |  |  |  |
| Type of fabric:         |  |  |  |
| Choose from parameter   |  |  |  |
| Type of fabric (Photo): |  |  |  |
| HAMILTON-2817           |  |  |  |
|                         |  |  |  |
|                         |  |  |  |
|                         |  |  |  |

FLORENCE-ECO-LEATHER

FLOWER-VELVET

FUSHION-ECO-LEATHER

**GEODY** 

**HAMILTON** 

**HEXAGON-VELVET** 

HOLD-ME

**HUSK-VELVET** 