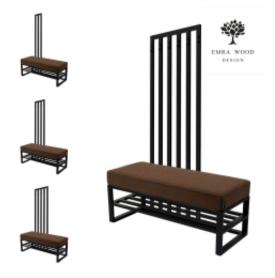

# Upholstered Bench with hanger Industrial style LGM-389 HAMILTON-2812

| Number        | 24787            |  |
|---------------|------------------|--|
| Producer code | LGM-389          |  |
| Manufacturer  | Emra Wood Design |  |

# **Product description**

Upholstered Bench with hanger Industrial style LGM-389 HAMILTON-2812 | Width: 70 cm - 200 cm | Height: 40 cm - 50 cm | Depth: 30 cm - 40 cm |

Technical data

Product-Code:

#### Upholstered Bench with hanger Industrial style LGM-389 HAMILTON-2812

- A functional and practical bench for hallway, living room, bedroom, dressing room, bathroom, reception and office
- Some bench models have a practical shelf for shoes
- The frame and upholstery are made of the highest quality materials
- Production of the bench according to customer requirements

Product features

- Very high-quality and precise workmanship directly from the manufacturer
- The bench features an interchangeable seat to adapt the product to the future appearance of the room
- The bench does not require self-assembly and is delivered to the customer in its entirety
- Take a look at our fabric palette for more options
- We are at your disposal if you have any questions about the product
- By purchasing a product, you are buying a non-prefabricated item made according to specifications (selection of color, upholstery, materials, etc.)