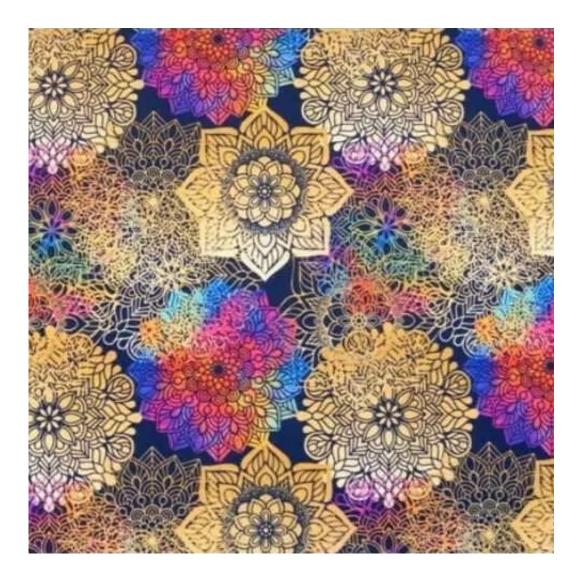

result exceeds initial expectations. The products we manufacture are functional, aesthetic and made from the highest quality materials.

|             | 60 | 200  |
|-------------|----|------|
| <b>E</b> .U | 11 | US., |
|             | 2  | 100  |

\_Ω.2

Discover upholstery fabrics for this product

We offer the largest selection of seat fabrics!

Click on fabric name and discover all fabric selection.

ANDRE



ART-DECO-VELVET



## ATOS-ECO-LEATHER



## AURORA



BALOO



BLACK-WHITE-VELVET



## BLOOM



BRAID



CASABLANCA



CHARM-ME



# CHILL-ME



CRUSH



DREAM-VELVET



FLASH



FLORENCE-ECO-LEATHER



## FLOWER-VELVET



# FUSHION-ECO-LEATHER



## GEODY



HAMILTON



HEXAGON-VELVET



HOLD-ME



HUSK-VELVET



HYGGE



LEAF-VELVET



LIKE-ME



LINEA



## MANDALA-VELVET



MAYA



# MILTON-NEW



MIU



MONSTERA-VELVET



# PATTERN-VELVET



PIANO



ROSSA



SPELLO



STRONG



TIERRA



VENUS



VERA



# VIENNA-ECO-LEATHER



ZOYA



## This product has additional options:

Width: 70 cm , 75 cm , 80 cm , 85 cm , 90 cm , 95 cm , 100 cm , 105 cm , 110 cm , 115 cm , 120 cm , 125 cm , 130 cm , 135 cm , 140 cm , 145 cm , 150 cm , 155 cm , 160 cm , 165 cm , 170 cm , 175 cm , 180 cm , 185 cm , 190 cm , 195 cm , 200 cm Height: 40 cm , 45 cm , 50 cm Depth: 30 cm , 35 cm , 40 cm Hanger height: 190 cm Number of hangers: 3, 4, 5, 6 Hanger panel side: Left , Right Type of fabric: HAMILTON-2812 (Photo), ANDRE-1300, ANDRE-1301, ANDRE-1302, ANDRE-1303, ANDRE-1304, ANDRE-1305 , ANDRE-1306 , ANDRE-1307 , ANDRE-1308 , ANDRE-1309 , ANDRE-1310 , ART-DECO-VELVET-01 , ART-DEC