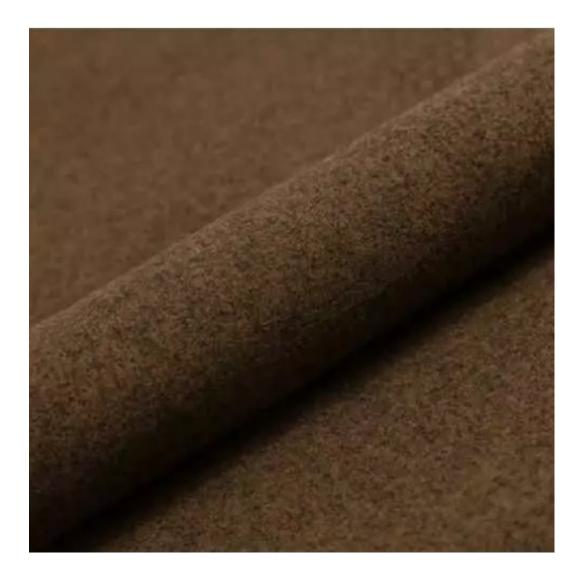

Choose from parameter

Type of fabric:

Choose from parameter

Type of fabric (Photo):

HAMILTON-2812

Product description

## GEODY

HAMILTON

HEXAGON-VELVET

HOLD-ME

HUSK-VELVET

HYGGE

LEAF-VELVET

LIKE-ME