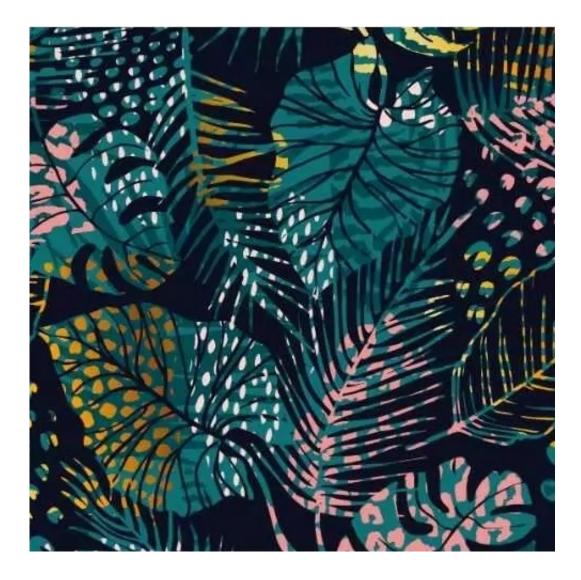

## GEODY

HAMILTON

HEXAGON-VELVET

HOLD-ME

HUSK-VELVET

HYGGE

LEAF-VELVET

LIKE-ME

## This product has additional options:

Width: 70 cm , 75 cm , 80 cm , 85 cm , 90 cm , 95 cm , 100 cm , 105 cm , 110 cm , 115 cm , 120 cm , 125 cm , 130 cm , 135 cm , 140 cm , 145 cm , 150 cm , 155 cm , 160 cm , 165 cm , 170 cm , 175 cm , 180 cm , 185 cm , 190 cm , 195 cm , 200 cm Height: 40 cm , 45 cm , 50 cm Depth: 30 cm , 35 cm , 40 cm Hanger height: 190 cm Number of hangers: 3, 4, 5, 6 Hanger panel side: Left , Right Type of fabric: HAMILTON-2812 (Photo), ANDRE-1300, ANDRE-1301, ANDRE-1302, ANDRE-1303, ANDRE-1304, ANDRE-1305 , ANDRE-1306 , ANDRE-1307 , ANDRE-1308 , ANDRE-1309 , ANDRE-1310 , ART-DECO-VELVET-01 , ART-DECO-VELVET-02, ART-DECO-VELVET-03, ART-DECO-VELVET-04, ART-DECO-VELVET-05, ART-DECO-VELVET-06, ART-DECO-VELVET-07, ART-DECO-VELVET-08, ART-DECO-VELVET-09, ART-DECO-VELVET-10..11 (write a comment in order), ATOS-111, ATOS-112, ATOS-113, ATOS-114, ATOS-115, ATOS-116, ATOS-117, ATOS-118, ATOS-119, ATOS-120..126 (write a comment in order), AURORA-2480, AURORA-2481, AURORA-2482, AURORA-2483, AURORA-2484, AURORA-2485, AURORA-2486, AURORA-2487, AURORA-2488, AURORA-2489..2505 (write a comment in order), BALOO-2071, BALOO-2072 , BALOO-2073 , BALOO-2074 , BALOO-2076 , BALOO-2077 , BALOO-2078 , BALOO-2079 , BALOO-2081 , BALOO-2082..2089 (write a comment in order), BLACK-WHITE-VELVET-01, BLACK-WHITE-VELVET-02, BLACK-WHITE-VELVET-03, BLACK-WHITE-