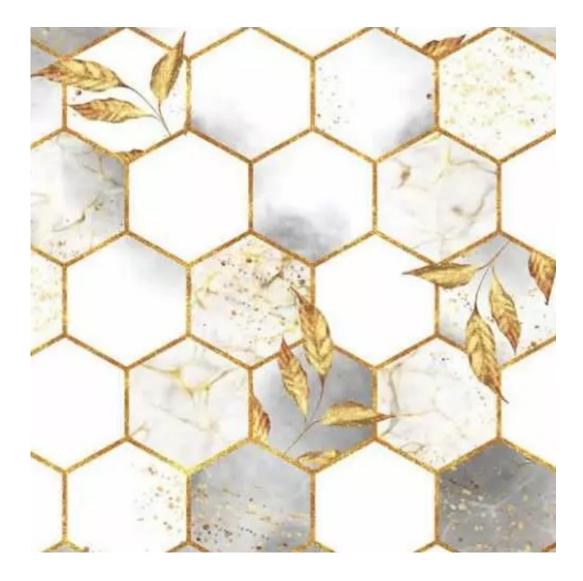

Choose from parameter

Type of fabric:

Choose from parameter

Type of fabric (Photo):

HAMILTON-2812

Product description

## GEODY

HAMILTON

HEXAGON-VELVET

HOLD-ME

HUSK-VELVET

HYGGE

LEAF-VELVET

LIKE-ME