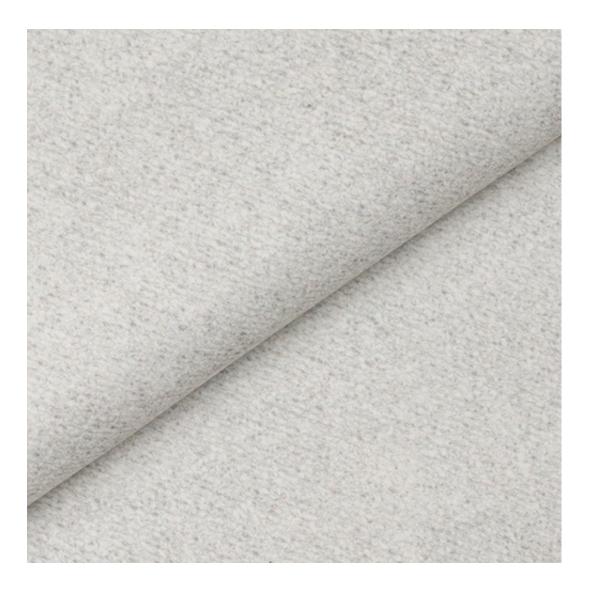

Choose from parameter

Type of fabric:

Choose from parameter

Type of fabric (Photo):

HAMILTON-2812

Product description

#### Upholstered Bench with hanger Industrial style LGM-389 HAMILTON-2812

- A functional and practical bench for hallway, living room, bedroom, dressing room, bathroom, reception and office
- Some bench models have a practical shelf for shoes
- The frame and upholstery are made of the highest quality materials
- Production of the bench according to customer requirements