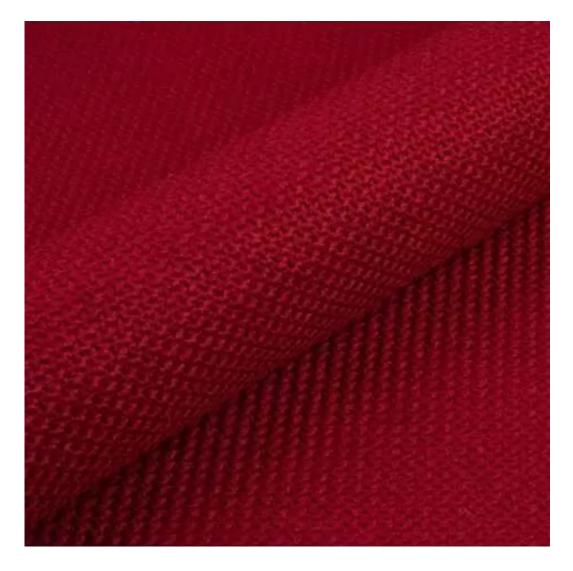

Product-Code:

| LGM-389                 |
|-------------------------|
| Catalogue number:       |
| 24786                   |
| Condition:              |
|                         |
| New                     |
| Bench width:            |
| 70 cm - 200 cm          |
| Choose from parameter   |
|                         |
| Bench height:           |
| 40 cm - 50 cm           |
| Choose from parameter   |
|                         |
| Bench depth:            |
| 30 cm - 40 cm           |
| Choose from parameter   |
|                         |
| Number of hangers:      |
| 3 - 6                   |
| Choose from parameter   |
|                         |
| Type of fabric:         |
| Choose from parameter   |
| Type of fabric (Photo): |
| HAMILTON-2806           |
|                         |
|                         |
|                         |

Height: 40 cm , 45 cm , 50 cm Depth: 30 cm , 35 cm , 40 cm Hanger height: 190 cm Number of hangers: 3 , 4 , 5 , 6 Hanger panel side: Left , Right

Type of fabric: HAMILTON-2806 (Photo), ANDRE-1300, ANDRE-1301, ANDRE-1302, ANDRE-1303, ANDRE-1304, ANDRE-1305, ANDRE-1306, ANDRE-1307, ANDRE-1308, ANDRE-1309, ANDRE-1310, ART-DECO-VELVET-01, ART-DECO-VELVET-02, ART-DECO-VELVET-03, ART-DECO-VELVET-04, ART-DECO-VELVET-05, ART-DECO-VELVET-06, ART-DECO-VELVET-07, ART-DECO-VELVET-08, ART-DECO-VELVET-09, ART-DECO-VELVET-10...11 (write a comment in order), ATOS-111, ATOS-112, ATOS-113, ATOS-114, ATOS-115, ATOS-116, ATOS-117, ATOS-118, ATOS-119, ATOS-120...126 (write a comment in order), AURORA-2480, AURORA-2481, AURORA-2482, AURORA-2483, AURORA-2484, AURORA-2485, AURORA-2486, AURORA-2487, AURORA-2488, AURORA-2489...2505 (write a comment in order), BALOO-2071, BALOO-2072, BALOO-2073, BALOO-2074, BALOO-2076, BALOO-2077, BALOO-2078, BALOO-2079, BALOO-2081, BALOO-2082...2089 (write a comment in order), BLACK-WHITE-VELVET-01, BLACK-WHITE-VELVET-03, BLACK-WHITE-VELVET-03, BLACK-WHITE-VELVET-03, BLACK-WHITE-VELVET-07, BLACK-WHITE-VELVET-08,