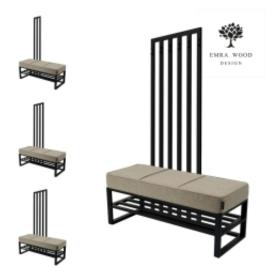

# Upholstered Bench with hanger Industrial style LGM-389 HAMILTON-2806

| Number        | 24786            |
|---------------|------------------|
| Producer code | LGM-389          |
| Manufacturer  | Emra Wood Design |

# **Product description**

Upholstered Bench with hanger Industrial style LGM-389 HAMILTON-2806  $\mid$  Width: 70 cm - 200 cm  $\mid$  Height: 40 cm - 50 cm  $\mid$  Depth: 30 cm - 40 cm  $\mid$ 

Technical data

## Upholstered Bench with hanger Industrial style LGM-389 HAMILTON-2806

- · A functional and practical bench for hallway, living room, bedroom, dressing room, bathroom, reception and office
- Some bench models have a practical shelf for shoes
- The frame and upholstery are made of the highest quality materials
- Production of the bench according to customer requirements

#### **Product features**

- Very high-quality and precise workmanship directly from the manufacturer
- The bench features an interchangeable seat to adapt the product to the future appearance of the room
- The bench does not require self-assembly and is delivered to the customer in its entirety
- Take a look at our fabric palette for more options
- We are at your disposal if you have any questions about the product
- By purchasing a product, you are buying a non-prefabricated item made according to specifications (selection of color, upholstery, materials, etc.)