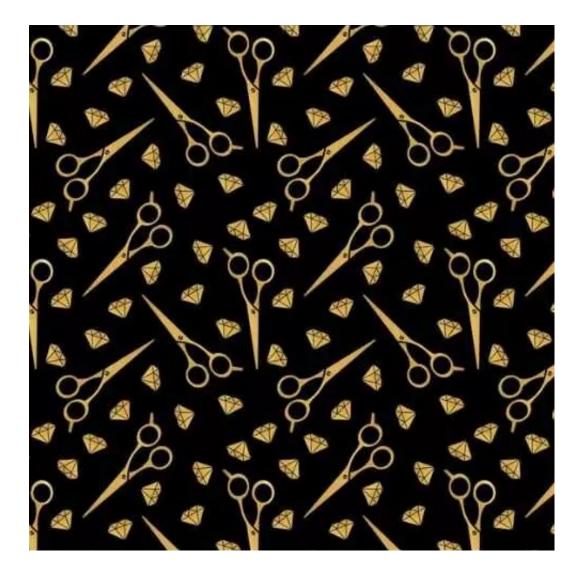

Product-Code:

| LGM-389                 |
|-------------------------|
| Catalogue number:       |
| 24786                   |
| Condition:              |
|                         |
| New                     |
| Bench width:            |
| 70 cm - 200 cm          |
| Choose from parameter   |
|                         |
| Bench height:           |
| 40 cm - 50 cm           |
| Choose from parameter   |
|                         |
| Bench depth:            |
| 30 cm - 40 cm           |
| Choose from parameter   |
|                         |
| Number of hangers:      |
| 3 - 6                   |
| Choose from parameter   |
|                         |
| Type of fabric:         |
| Choose from parameter   |
| Type of fabric (Photo): |
| HAMILTON-2806           |
|                         |
|                         |
|                         |

FLORENCE-ECO-LEATHER

FLOWER-VELVET

FUSHION-ECO-LEATHER

GEODY

**HAMILTON** 

**HEXAGON-VELVET** 

HOLD-ME

**HUSK-VELVET** 

Height: 40 cm , 45 cm , 50 cm Depth: 30 cm , 35 cm , 40 cm Hanger height: 190 cm Number of hangers: 3 , 4 , 5 , 6 Hanger panel side: Left , Right

Type of fabric: HAMILTON-2806 (Photo), ANDRE-1300, ANDRE-1301, ANDRE-1302, ANDRE-1303, ANDRE-1304, ANDRE-1305, ANDRE-1306, ANDRE-1307, ANDRE-1308, ANDRE-1309, ANDRE-1310, ART-DECO-VELVET-01, ART-DECO-VELVET-02, ART-DECO-VELVET-03, ART-DECO-VELVET-04, ART-DECO-VELVET-05, ART-DECO-VELVET-06, ART-DECO-VELVET-07, ART-DECO-VELVET-08, ART-DECO-VELVET-09, ART-DECO-VELVET-10...11 (write a comment in order), ATOS-111, ATOS-112, ATOS-113, ATOS-114, ATOS-115, ATOS-116, ATOS-117, ATOS-118, ATOS-119, ATOS-120...126 (write a comment in order), AURORA-2480, AURORA-2481, AURORA-2482, AURORA-2483, AURORA-2484, AURORA-2485, AURORA-2486, AURORA-2487, AURORA-2488, AURORA-2489...2505 (write a comment in order), BALOO-2071, BALOO-2072, BALOO-2073, BALOO-2074, BALOO-2076, BALOO-2077, BALOO-2078, BALOO-2079, BALOO-2081, BALOO-2082...2089 (write a comment in order), BLACK-WHITE-VELVET-01, BLACK-WHITE-VELVET-03, BLACK-WHITE-VELVET-03, BLACK-WHITE-VELVET-03, BLACK-WHITE-VELVET-07, BLACK-WHITE-VELVET-08,