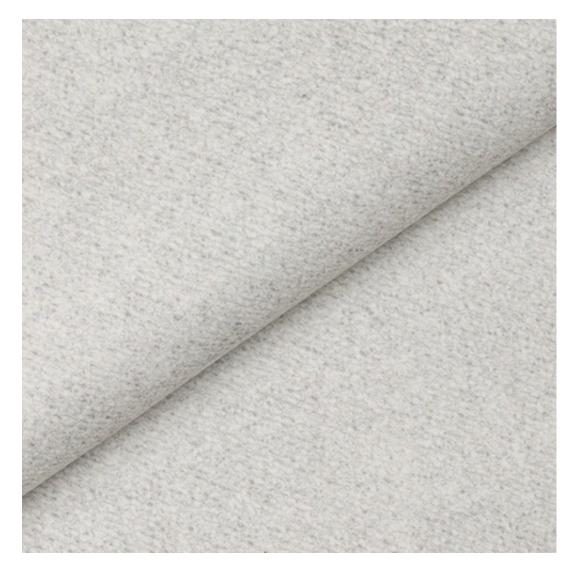

# **Product description**

Upholstered Bench with hanger Industrial style LGM-389 HAMILTON-2806  $\mid$  Width: 70 cm - 200 cm  $\mid$  Height: 40 cm - 50 cm  $\mid$  Depth: 30 cm - 40 cm  $\mid$ 

Technical data

Product-Code:

| LGM-389                 |
|-------------------------|
| Catalogue number:       |
| 24786                   |
| Condition:              |
|                         |
| New                     |
| Bench width:            |
| 70 cm - 200 cm          |
| Choose from parameter   |
|                         |
| Bench height:           |
| 40 cm - 50 cm           |
| Choose from parameter   |
|                         |
| Bench depth:            |
| 30 cm - 40 cm           |
| Choose from parameter   |
|                         |
| Number of hangers:      |
| 3 - 6                   |
| Choose from parameter   |
|                         |
| Type of fabric:         |
| Choose from parameter   |
| Type of fabric (Photo): |
| HAMILTON-2806           |
|                         |
|                         |
|                         |

Height: 40 cm , 45 cm , 50 cm Depth: 30 cm , 35 cm , 40 cm Hanger height: 190 cm Number of hangers: 3 , 4 , 5 , 6 Hanger panel side: Left , Right

Type of fabric: HAMILTON-2806 (Photo), ANDRE-1300, ANDRE-1301, ANDRE-1302, ANDRE-1303, ANDRE-1304, ANDRE-1305, ANDRE-1306, ANDRE-1307, ANDRE-1308, ANDRE-1309, ANDRE-1310, ART-DECO-VELVET-01, ART-DECO-VELVET-02, ART-DECO-VELVET-03, ART-DECO-VELVET-04, ART-DECO-VELVET-05, ART-DECO-VELVET-06, ART-DECO-VELVET-07, ART-DECO-VELVET-08, ART-DECO-VELVET-09, ART-DECO-VELVET-10...11 (write a comment in order), ATOS-111, ATOS-112, ATOS-113, ATOS-114, ATOS-115, ATOS-116, ATOS-117, ATOS-118, ATOS-119, ATOS-120...126 (write a comment in order), AURORA-2480, AURORA-2481, AURORA-2482, AURORA-2483, AURORA-2484, AURORA-2485, AURORA-2486, AURORA-2487, AURORA-2488, AURORA-2489...2505 (write a comment in order), BALOO-2071, BALOO-2072, BALOO-2073, BALOO-2074, BALOO-2076, BALOO-2077, BALOO-2078, BALOO-2079, BALOO-2081, BALOO-2082...2089 (write a comment in order), BLACK-WHITE-VELVET-01, BLACK-WHITE-VELVET-03, BLACK-WHITE-VELVET-03, BLACK-WHITE-VELVET-03, BLACK-WHITE-VELVET-07, BLACK-WHITE-VELVET-08,