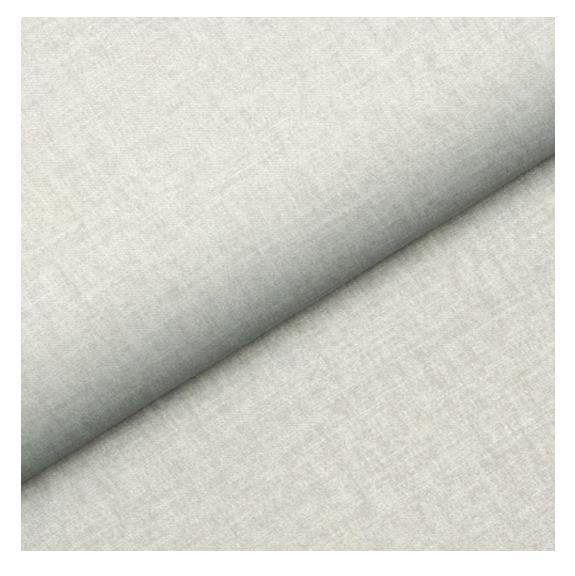

Product-Code:

| LGM-389                 |
|-------------------------|
| Catalogue number:       |
| 24786                   |
| Condition:              |
|                         |
| New                     |
| Bench width:            |
| 70 cm - 200 cm          |
| Choose from parameter   |
|                         |
| Bench height:           |
| 40 cm - 50 cm           |
| Choose from parameter   |
|                         |
| Bench depth:            |
| 30 cm - 40 cm           |
| Choose from parameter   |
|                         |
| Number of hangers:      |
| 3 - 6                   |
| Choose from parameter   |
|                         |
| Type of fabric:         |
| Choose from parameter   |
| Type of fabric (Photo): |
| HAMILTON-2806           |
|                         |
|                         |
|                         |

Height: 40 cm , 45 cm , 50 cm Depth: 30 cm , 35 cm , 40 cm Hanger height: 190 cm Number of hangers: 3 , 4 , 5 , 6 Hanger panel side: Left , Right

Type of fabric: HAMILTON-2806 (Photo), ANDRE-1300, ANDRE-1301, ANDRE-1302, ANDRE-1303, ANDRE-1304, ANDRE-1305, ANDRE-1306, ANDRE-1307, ANDRE-1308, ANDRE-1309, ANDRE-1310, ART-DECO-VELVET-01, ART-DECO-VELVET-02, ART-DECO-VELVET-03, ART-DECO-VELVET-04, ART-DECO-VELVET-05, ART-DECO-VELVET-06, ART-DECO-VELVET-07, ART-DECO-VELVET-08, ART-DECO-VELVET-09, ART-DECO-VELVET-10...11 (write a comment in order), ATOS-111, ATOS-112, ATOS-113, ATOS-114, ATOS-115, ATOS-116, ATOS-117, ATOS-118, ATOS-119, ATOS-120...126 (write a comment in order), AURORA-2480, AURORA-2481, AURORA-2482, AURORA-2483, AURORA-2484, AURORA-2485, AURORA-2486, AURORA-2487, AURORA-2488, AURORA-2489...2505 (write a comment in order), BALOO-2071, BALOO-2072, BALOO-2073, BALOO-2074, BALOO-2076, BALOO-2077, BALOO-2078, BALOO-2079, BALOO-2081, BALOO-2082...2089 (write a comment in order), BLACK-WHITE-VELVET-01, BLACK-WHITE-VELVET-03, BLACK-WHITE-VELVET-03, BLACK-WHITE-VELVET-03, BLACK-WHITE-VELVET-07, BLACK-WHITE-VELVET-08,