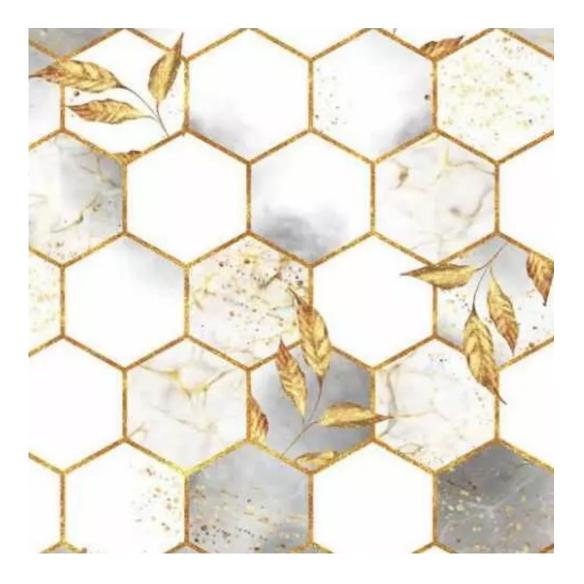

FLORENCE-ECO-LEATHER

FLOWER-VELVET

FUSHION-ECO-LEATHER

GEODY

**HAMILTON** 

**HEXAGON-VELVET** 

HOLD-ME

**HUSK-VELVET** 

Height: 40 cm , 45 cm , 50 cm Depth: 30 cm , 35 cm , 40 cm Hanger height: 190 cm Number of hangers: 3 , 4 , 5 , 6 Hanger panel side: Left , Right

Type of fabric: HAMILTON-2806 (Photo), ANDRE-1300, ANDRE-1301, ANDRE-1302, ANDRE-1303, ANDRE-1304, ANDRE-1305, ANDRE-1306, ANDRE-1307, ANDRE-1308, ANDRE-1309, ANDRE-1310, ART-DECO-VELVET-01, ART-DECO-VELVET-02, ART-DECO-VELVET-03, ART-DECO-VELVET-04, ART-DECO-VELVET-05, ART-DECO-VELVET-06, ART-DECO-VELVET-07, ART-DECO-VELVET-08, ART-DECO-VELVET-09, ART-DECO-VELVET-10...11 (write a comment in order), ATOS-111, ATOS-112, ATOS-113, ATOS-114, ATOS-115, ATOS-116, ATOS-117, ATOS-118, ATOS-119, ATOS-120...126 (write a comment in order), AURORA-2480, AURORA-2481, AURORA-2482, AURORA-2483, AURORA-2484, AURORA-2485, AURORA-2486, AURORA-2487, AURORA-2488, AURORA-2489...2505 (write a comment in order), BALOO-2071, BALOO-2072, BALOO-2073, BALOO-2074, BALOO-2076, BALOO-2077, BALOO-2078, BALOO-2079, BALOO-2081, BALOO-2082...2089 (write a comment in order), BLACK-WHITE-VELVET-01, BLACK-WHITE-VELVET-03, BLACK-WHITE-VELVET-03, BLACK-WHITE-VELVET-03, BLACK-WHITE-VELVET-07, BLACK-WHITE-VELVET-08,