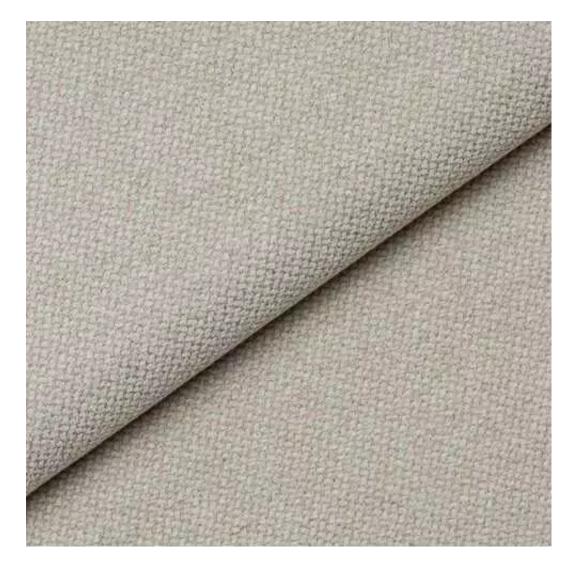

# **Product description**

Upholstered Bench with hanger Industrial style LGM-388 HAMILTON-2810  $\mid$  Width: 70 cm - 200 cm  $\mid$  Height: 40 cm - 50 cm  $\mid$  Depth: 30 cm - 40 cm  $\mid$ 

Technical data

Product-Code:

| LGM-388                 |  |  |
|-------------------------|--|--|
| Catalogue number:       |  |  |
| 24785                   |  |  |
| Condition:              |  |  |
| New                     |  |  |
| Bench width:            |  |  |
| 70 cm - 200 cm          |  |  |
| Choose from parameter   |  |  |
| Bench height:           |  |  |
| 40 cm - 50 cm           |  |  |
| Choose from parameter   |  |  |
| Bench depth:            |  |  |
| 30 cm - 40 cm           |  |  |
| Choose from parameter   |  |  |
| Number of hangers:      |  |  |
| 3 - 6                   |  |  |
| Choose from parameter   |  |  |
| Type of fabric:         |  |  |
| Choose from parameter   |  |  |
| Type of fabric (Photo): |  |  |
| HAMILTON-2810           |  |  |
|                         |  |  |
|                         |  |  |
|                         |  |  |

### Upholstered Bench with hanger Industrial style LGM-388 HAMILTON-2810

- · A functional and practical bench for hallway, living room, bedroom, dressing room, bathroom, reception and office
- Some bench models have a practical shelf for shoes
- The frame and upholstery are made of the highest quality materials
- Production of the bench according to customer requirements