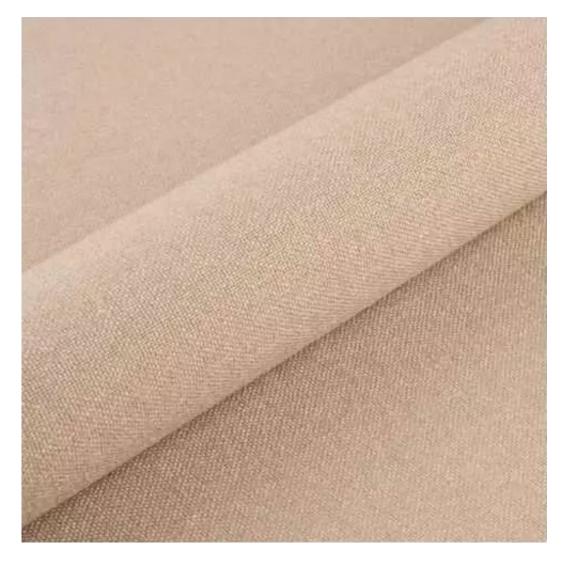

# **Product description**

Upholstered Bench with hanger Industrial style LGM-388 HAMILTON-2810  $\mid$  Width: 70 cm - 200 cm  $\mid$  Height: 40 cm - 50 cm  $\mid$  Depth: 30 cm - 40 cm  $\mid$ 

Technical data

Product-Code:

| LGM-388                 |  |  |
|-------------------------|--|--|
| Catalogue number:       |  |  |
| 24785                   |  |  |
| Condition:              |  |  |
| New                     |  |  |
| Bench width:            |  |  |
| 70 cm - 200 cm          |  |  |
| Choose from parameter   |  |  |
| Bench height:           |  |  |
| 40 cm - 50 cm           |  |  |
| Choose from parameter   |  |  |
| Bench depth:            |  |  |
| 30 cm - 40 cm           |  |  |
| Choose from parameter   |  |  |
| Number of hangers:      |  |  |
| 3 - 6                   |  |  |
| Choose from parameter   |  |  |
| Type of fabric:         |  |  |
| Choose from parameter   |  |  |
| Type of fabric (Photo): |  |  |
| HAMILTON-2810           |  |  |
|                         |  |  |
|                         |  |  |
|                         |  |  |

FLORENCE-ECO-LEATHER

FLOWER-VELVET

FUSHION-ECO-LEATHER

GEODY

**HAMILTON** 

**HEXAGON-VELVET** 

HOLD-ME

**HUSK-VELVET** 