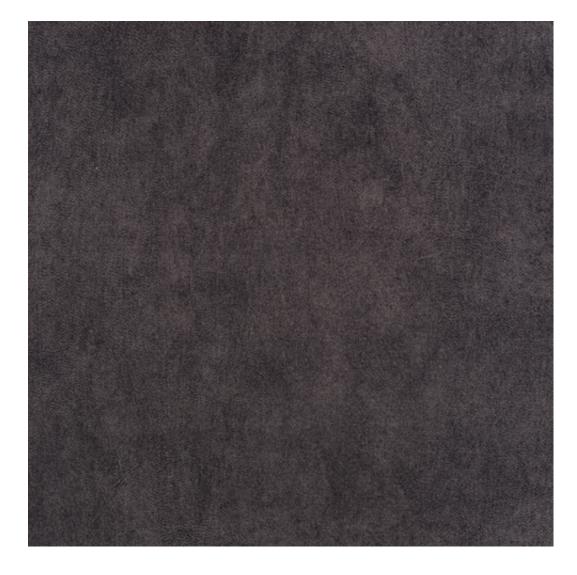

# **Product description**

Upholstered Bench with hanger Industrial style LGM-388 HAMILTON-2810  $\mid$  Width: 70 cm - 200 cm  $\mid$  Height: 40 cm - 50 cm  $\mid$  Depth: 30 cm - 40 cm  $\mid$ 

Technical data

Product-Code:

| LGM-388                 |  |  |
|-------------------------|--|--|
| Catalogue number:       |  |  |
| 24785                   |  |  |
| Condition:              |  |  |
| New                     |  |  |
| Bench width:            |  |  |
| 70 cm - 200 cm          |  |  |
| Choose from parameter   |  |  |
| Bench height:           |  |  |
| 40 cm - 50 cm           |  |  |
| Choose from parameter   |  |  |
| Bench depth:            |  |  |
| 30 cm - 40 cm           |  |  |
| Choose from parameter   |  |  |
| Number of hangers:      |  |  |
| 3 - 6                   |  |  |
| Choose from parameter   |  |  |
| Type of fabric:         |  |  |
| Choose from parameter   |  |  |
| Type of fabric (Photo): |  |  |
| HAMILTON-2810           |  |  |
|                         |  |  |
|                         |  |  |
|                         |  |  |

### Upholstered Bench with hanger Industrial style LGM-388 HAMILTON-2810

- · A functional and practical bench for hallway, living room, bedroom, dressing room, bathroom, reception and office
- Some bench models have a practical shelf for shoes
- The frame and upholstery are made of the highest quality materials
- Production of the bench according to customer requirements