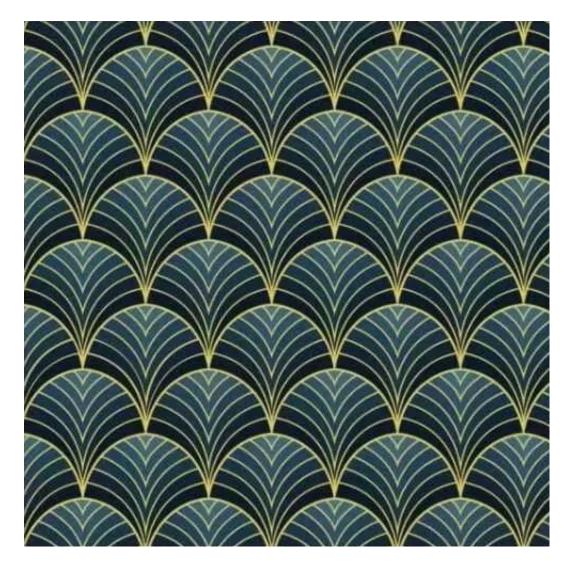

Product-Code:

| LGM-388                 |  |  |
|-------------------------|--|--|
| Catalogue number:       |  |  |
| 24785                   |  |  |
| Condition:              |  |  |
| New                     |  |  |
| Bench width:            |  |  |
| 70 cm - 200 cm          |  |  |
| Choose from parameter   |  |  |
| Bench height:           |  |  |
| 40 cm - 50 cm           |  |  |
| Choose from parameter   |  |  |
| Bench depth:            |  |  |
| 30 cm - 40 cm           |  |  |
| Choose from parameter   |  |  |
| Number of hangers:      |  |  |
| 3 - 6                   |  |  |
| Choose from parameter   |  |  |
| Type of fabric:         |  |  |
| Choose from parameter   |  |  |
| Type of fabric (Photo): |  |  |
| HAMILTON-2810           |  |  |
|                         |  |  |
|                         |  |  |
|                         |  |  |

FLORENCE-ECO-LEATHER

FLOWER-VELVET

FUSHION-ECO-LEATHER

GEODY

**HAMILTON** 

**HEXAGON-VELVET** 

HOLD-ME

**HUSK-VELVET** 

Height: 40 cm , 45 cm , 50 cm Depth: 30 cm , 35 cm , 40 cm Hanger height: 190 cm Number of hangers: 3 , 4 , 5 , 6 Hanger panel side: Left , Right

Type of fabric: HAMILTON-2819 (Photo), ANDRE-1300, ANDRE-1301, ANDRE-1302, ANDRE-1303, ANDRE-1304, ANDRE-1305, ANDRE-1306, ANDRE-1307, ANDRE-1308, ANDRE-1309, ANDRE-1310, ART-DECO-VELVET-01, ART-DECO-VELVET-02, ART-DECO-VELVET-03, ART-DECO-VELVET-04, ART-DECO-VELVET-05, ART-DECO-VELVET-06, ART-DECO-VELVET-07, ART-DECO-VELVET-08, ART-DECO-VELVET-09, ART-DECO-VELVET-10...11 (write a comment in order), ATOS-111, ATOS-112, ATOS-113, ATOS-114, ATOS-115, ATOS-116, ATOS-117, ATOS-118, ATOS-119, ATOS-120...126 (write a comment in order), AURORA-2480, AURORA-2481, AURORA-2482, AURORA-2483, AURORA-2484, AURORA-2485, AURORA-2486, AURORA-2487, AURORA-2488, AURORA-2489...2505 (write a comment in order), BALOO-2071, BALOO-2072, BALOO-2073, BALOO-2074, BALOO-2076, BALOO-2077, BALOO-2078, BALOO-2079, BALOO-2081, BALOO-2082...2089 (write a comment in order), BLACK-WHITE-VELVET-01, BLACK-WHITE-VELVET-03, BLACK-WHITE-VELVET-03, BLACK-WHITE-VELVET-03, BLACK-WHITE-VELVET-07, BLACK-WHITE-VELVET-08,