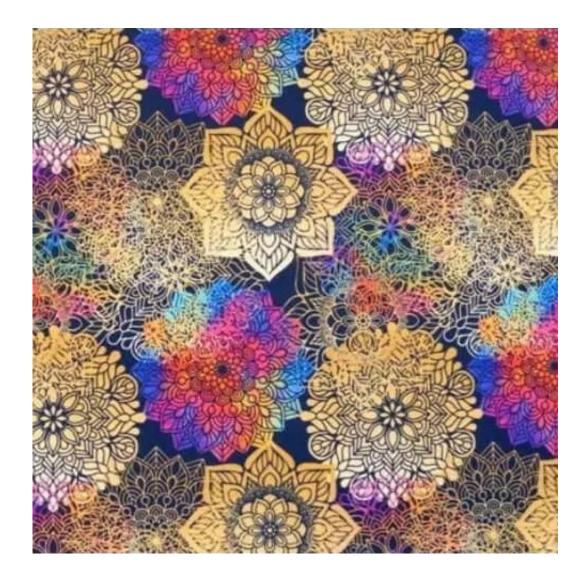

# **Product description**

Upholstered Bench with hanger Industrial style LGM-388 HAMILTON-2810  $\mid$  Width: 70 cm - 200 cm  $\mid$  Height: 40 cm - 50 cm  $\mid$  Depth: 30 cm - 40 cm  $\mid$ 

Technical data

Product-Code:

| LGM-388                 |  |  |
|-------------------------|--|--|
| Catalogue number:       |  |  |
| 24785                   |  |  |
| Condition:              |  |  |
| New                     |  |  |
| Bench width:            |  |  |
| 70 cm - 200 cm          |  |  |
| Choose from parameter   |  |  |
| Bench height:           |  |  |
| 40 cm - 50 cm           |  |  |
| Choose from parameter   |  |  |
| Bench depth:            |  |  |
| 30 cm - 40 cm           |  |  |
| Choose from parameter   |  |  |
| Number of hangers:      |  |  |
| 3 - 6                   |  |  |
| Choose from parameter   |  |  |
| Type of fabric:         |  |  |
| Choose from parameter   |  |  |
| Type of fabric (Photo): |  |  |
| HAMILTON-2810           |  |  |
|                         |  |  |
|                         |  |  |
|                         |  |  |

### Upholstered Bench with hanger Industrial style LGM-388 HAMILTON-2810

- · A functional and practical bench for hallway, living room, bedroom, dressing room, bathroom, reception and office
- Some bench models have a practical shelf for shoes
- The frame and upholstery are made of the highest quality materials
- Production of the bench according to customer requirements