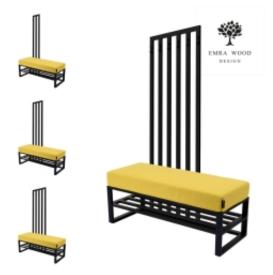

# Upholstered Bench with hanger Industrial style LGM-388 HAMILTON-2810

| Number        | 24785            |
|---------------|------------------|
| Producer code | LGM-388          |
| Manufacturer  | Emra Wood Design |

# **Product description**

Upholstered Bench with hanger Industrial style LGM-388 HAMILTON-2810  $\mid$  Width: 70 cm - 200 cm  $\mid$  Height: 40 cm - 50 cm  $\mid$  Depth: 30 cm - 40 cm  $\mid$ 

Technical data

Product-Code:

| LGM-388                 |  |  |
|-------------------------|--|--|
| Catalogue number:       |  |  |
| 24785                   |  |  |
| Condition:              |  |  |
| New                     |  |  |
| Bench width:            |  |  |
| 70 cm - 200 cm          |  |  |
| Choose from parameter   |  |  |
| Bench height:           |  |  |
| 40 cm - 50 cm           |  |  |
| Choose from parameter   |  |  |
| Bench depth:            |  |  |
| 30 cm - 40 cm           |  |  |
| Choose from parameter   |  |  |
| Number of hangers:      |  |  |
| 3 - 6                   |  |  |
| Choose from parameter   |  |  |
| Type of fabric:         |  |  |
| Choose from parameter   |  |  |
| Type of fabric (Photo): |  |  |
| HAMILTON-2810           |  |  |
|                         |  |  |
|                         |  |  |
|                         |  |  |

### Upholstered Bench with hanger Industrial style LGM-388 HAMILTON-2810

- · A functional and practical bench for hallway, living room, bedroom, dressing room, bathroom, reception and office
- Some bench models have a practical shelf for shoes
- The frame and upholstery are made of the highest quality materials
- Production of the bench according to customer requirements

#### **Product features**

- Very high-quality and precise workmanship directly from the manufacturer
- The bench features an interchangeable seat to adapt the product to the future appearance of the room
- The bench does not require self-assembly and is delivered to the customer in its entirety
- Take a look at our fabric palette for more options
- We are at your disposal if you have any questions about the product
- By purchasing a product, you are buying a non-prefabricated item made according to specifications (selection of color, upholstery, materials, etc.)