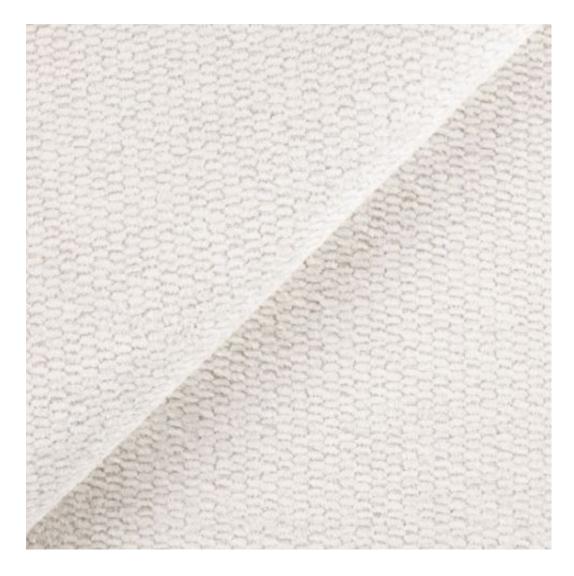

# **Product description**

Upholstered Bench with hanger Industrial style LGM-388 HAMILTON-2810  $\mid$  Width: 70 cm - 200 cm  $\mid$  Height: 40 cm - 50 cm  $\mid$  Depth: 30 cm - 40 cm  $\mid$ 

Technical data

Product-Code:

| LGM-388                 |  |  |
|-------------------------|--|--|
| Catalogue number:       |  |  |
| 24785                   |  |  |
| Condition:              |  |  |
| New                     |  |  |
| Bench width:            |  |  |
| 70 cm - 200 cm          |  |  |
| Choose from parameter   |  |  |
| Bench height:           |  |  |
| 40 cm - 50 cm           |  |  |
| Choose from parameter   |  |  |
| Bench depth:            |  |  |
| 30 cm - 40 cm           |  |  |
| Choose from parameter   |  |  |
| Number of hangers:      |  |  |
| 3 - 6                   |  |  |
| Choose from parameter   |  |  |
| Type of fabric:         |  |  |
| Choose from parameter   |  |  |
| Type of fabric (Photo): |  |  |
| HAMILTON-2810           |  |  |
|                         |  |  |
|                         |  |  |
|                         |  |  |

FLORENCE-ECO-LEATHER

FLOWER-VELVET

FUSHION-ECO-LEATHER

GEODY

**HAMILTON** 

**HEXAGON-VELVET** 

HOLD-ME

**HUSK-VELVET** 

Height: 40 cm , 45 cm , 50 cm Depth: 30 cm , 35 cm , 40 cm Hanger height: 190 cm Number of hangers: 3 , 4 , 5 , 6 Hanger panel side: Left , Right

Type of fabric: HAMILTON-2819 (Photo), ANDRE-1300, ANDRE-1301, ANDRE-1302, ANDRE-1303, ANDRE-1304, ANDRE-1305, ANDRE-1306, ANDRE-1307, ANDRE-1308, ANDRE-1309, ANDRE-1310, ART-DECO-VELVET-01, ART-DECO-VELVET-02, ART-DECO-VELVET-03, ART-DECO-VELVET-04, ART-DECO-VELVET-05, ART-DECO-VELVET-06, ART-DECO-VELVET-07, ART-DECO-VELVET-08, ART-DECO-VELVET-09, ART-DECO-VELVET-10...11 (write a comment in order), ATOS-111, ATOS-112, ATOS-113, ATOS-114, ATOS-115, ATOS-116, ATOS-117, ATOS-118, ATOS-119, ATOS-120...126 (write a comment in order), AURORA-2480, AURORA-2481, AURORA-2482, AURORA-2483, AURORA-2484, AURORA-2485, AURORA-2486, AURORA-2487, AURORA-2488, AURORA-2489...2505 (write a comment in order), BALOO-2071, BALOO-2072, BALOO-2073, BALOO-2074, BALOO-2076, BALOO-2077, BALOO-2078, BALOO-2079, BALOO-2081, BALOO-2082...2089 (write a comment in order), BLACK-WHITE-VELVET-01, BLACK-WHITE-VELVET-03, BLACK-WHITE-VELVET-03, BLACK-WHITE-VELVET-03, BLACK-WHITE-VELVET-07, BLACK-WHITE-VELVET-08,