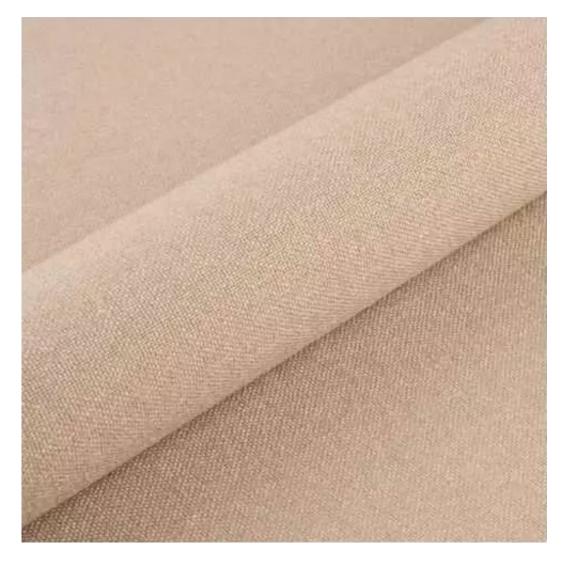

Product-Code:

| LGM-387                 |  |
|-------------------------|--|
| Catalogue number:       |  |
| 24784                   |  |
| Condition:              |  |
| New .                   |  |
| New .                   |  |
| Bench width:            |  |
| 70 cm - 200 cm          |  |
| Choose from parameter   |  |
|                         |  |
| Bench height:           |  |
| 40 cm - 50 cm           |  |
| Choose from parameter   |  |
|                         |  |
| Bench depth:            |  |
| 30 cm - 40 cm           |  |
| Choose from parameter   |  |
| Number of hangers:      |  |
| 3 - 6                   |  |
| Choose from parameter   |  |
|                         |  |
| Type of fabric:         |  |
| Choose from parameter   |  |
| Type of fabric (Photo): |  |
| HAMILTON-2817           |  |
| HAPILLION-2017          |  |
|                         |  |
|                         |  |

FLORENCE-ECO-LEATHER

FLOWER-VELVET

FUSHION-ECO-LEATHER

**GEODY** 

**HAMILTON** 

**HEXAGON-VELVET** 

HOLD-ME

**HUSK-VELVET** 