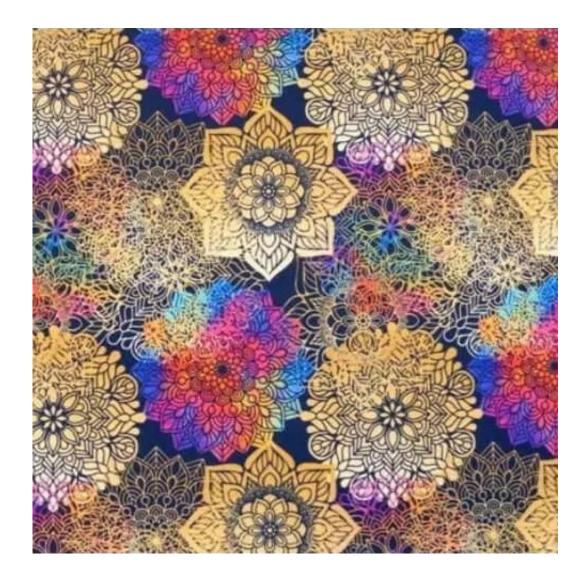

# **Product description**

Upholstered Bench with hanger Industrial style LGM-387 HAMILTON-2817  $\mid$  Width: 70 cm - 200 cm  $\mid$  Height: 40 cm - 50 cm  $\mid$  Depth: 30 cm - 40 cm  $\mid$ 

Technical data

Product-Code:

| LGM-387                 |  |
|-------------------------|--|
| Catalogue number:       |  |
| 24784                   |  |
| Condition:              |  |
| New .                   |  |
| New .                   |  |
| Bench width:            |  |
| 70 cm - 200 cm          |  |
| Choose from parameter   |  |
|                         |  |
| Bench height:           |  |
| 40 cm - 50 cm           |  |
| Choose from parameter   |  |
|                         |  |
| Bench depth:            |  |
| 30 cm - 40 cm           |  |
| Choose from parameter   |  |
| Number of hangers:      |  |
| 3 - 6                   |  |
| Choose from parameter   |  |
|                         |  |
| Type of fabric:         |  |
| Choose from parameter   |  |
| Type of fabric (Photo): |  |
| HAMILTON-2817           |  |
| HAPILLION-2017          |  |
|                         |  |
|                         |  |

FLORENCE-ECO-LEATHER

FLOWER-VELVET

FUSHION-ECO-LEATHER

**GEODY** 

**HAMILTON** 

**HEXAGON-VELVET** 

HOLD-ME

**HUSK-VELVET** 