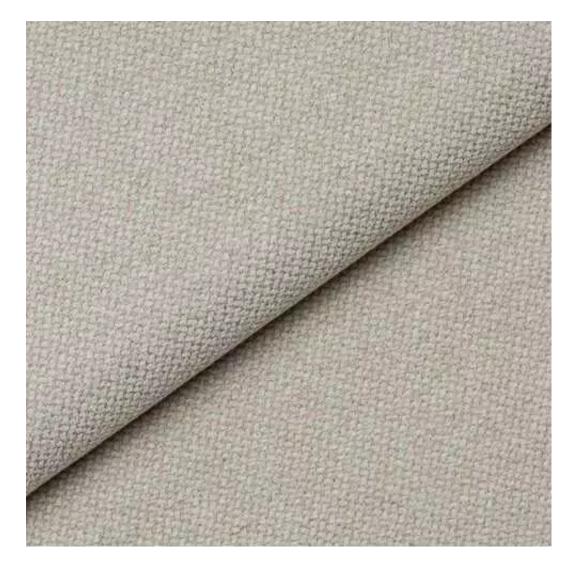

# **Product description**

Upholstered Bench with hanger Industrial style LGM-387 HAMILTON-2817  $\mid$  Width: 70 cm - 200 cm  $\mid$  Height: 40 cm - 50 cm  $\mid$  Depth: 30 cm - 40 cm  $\mid$ 

Technical data

Product-Code:

| LGM-387                 |  |
|-------------------------|--|
| Catalogue number:       |  |
| 24784                   |  |
| Condition:              |  |
| New .                   |  |
| New .                   |  |
| Bench width:            |  |
| 70 cm - 200 cm          |  |
| Choose from parameter   |  |
|                         |  |
| Bench height:           |  |
| 40 cm - 50 cm           |  |
| Choose from parameter   |  |
|                         |  |
| Bench depth:            |  |
| 30 cm - 40 cm           |  |
| Choose from parameter   |  |
| Number of hangers:      |  |
| 3 - 6                   |  |
| Choose from parameter   |  |
|                         |  |
| Type of fabric:         |  |
| Choose from parameter   |  |
| Type of fabric (Photo): |  |
| HAMILTON-2817           |  |
| HAPILLION-2017          |  |
|                         |  |
|                         |  |

FLORENCE-ECO-LEATHER

FLOWER-VELVET

FUSHION-ECO-LEATHER

**GEODY** 

**HAMILTON** 

**HEXAGON-VELVET** 

HOLD-ME

**HUSK-VELVET** 