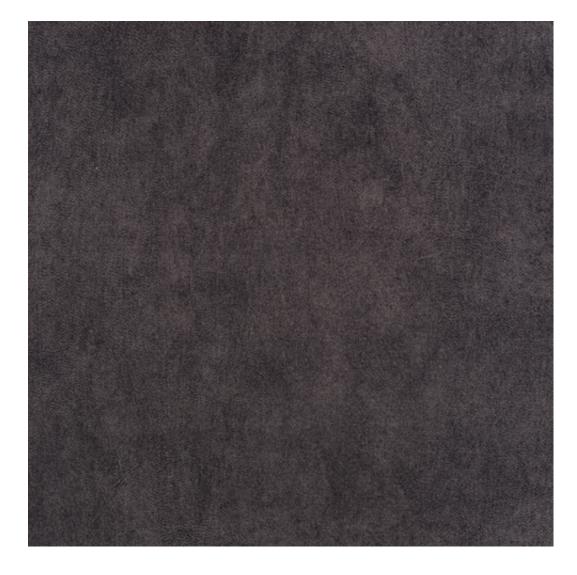

Product-Code:

| LGM-387                 |  |
|-------------------------|--|
| Catalogue number:       |  |
| 24784                   |  |
| Condition:              |  |
| New .                   |  |
| New .                   |  |
| Bench width:            |  |
| 70 cm - 200 cm          |  |
| Choose from parameter   |  |
|                         |  |
| Bench height:           |  |
| 40 cm - 50 cm           |  |
| Choose from parameter   |  |
|                         |  |
| Bench depth:            |  |
| 30 cm - 40 cm           |  |
| Choose from parameter   |  |
| Number of hangers:      |  |
| 3 - 6                   |  |
| Choose from parameter   |  |
|                         |  |
| Type of fabric:         |  |
| Choose from parameter   |  |
| Type of fabric (Photo): |  |
| HAMILTON-2817           |  |
| HAPILLION-2017          |  |
|                         |  |
|                         |  |