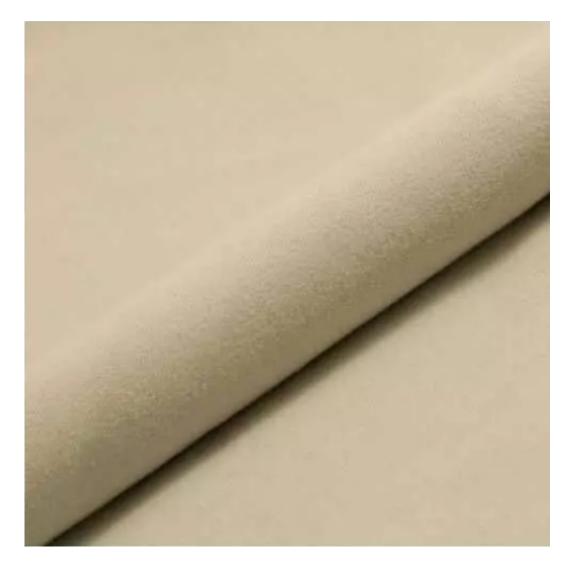

Product-Code:

| LGM-387                 |  |
|-------------------------|--|
| Catalogue number:       |  |
| 24784                   |  |
| Condition:              |  |
| New .                   |  |
| New .                   |  |
| Bench width:            |  |
| 70 cm - 200 cm          |  |
| Choose from parameter   |  |
|                         |  |
| Bench height:           |  |
| 40 cm - 50 cm           |  |
| Choose from parameter   |  |
|                         |  |
| Bench depth:            |  |
| 30 cm - 40 cm           |  |
| Choose from parameter   |  |
| Number of hangers:      |  |
| 3 - 6                   |  |
| Choose from parameter   |  |
|                         |  |
| Type of fabric:         |  |
| Choose from parameter   |  |
| Type of fabric (Photo): |  |
| HAMILTON-2817           |  |
| HAPILLION-2017          |  |
|                         |  |
|                         |  |

FLORENCE-ECO-LEATHER

FLOWER-VELVET

FUSHION-ECO-LEATHER

**GEODY** 

**HAMILTON** 

**HEXAGON-VELVET** 

HOLD-ME

**HUSK-VELVET** 