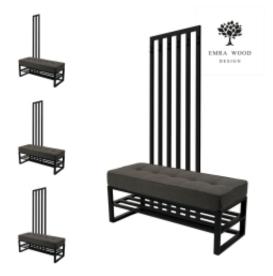

# Upholstered Bench with hanger Industrial style LGM-387 HAMILTON-2817

| Number        | 24784            |
|---------------|------------------|
| Producer code | LGM-387          |
| Manufacturer  | Emra Wood Design |

# **Product description**

Upholstered Bench with hanger Industrial style LGM-387 HAMILTON-2817  $\mid$  Width: 70 cm - 200 cm  $\mid$  Height: 40 cm - 50 cm  $\mid$  Depth: 30 cm - 40 cm  $\mid$ 

Technical data

## Upholstered Bench with hanger Industrial style LGM-387 HAMILTON-2817

- · A functional and practical bench for hallway, living room, bedroom, dressing room, bathroom, reception and office
- Some bench models have a practical shelf for shoes
- The frame and upholstery are made of the highest quality materials
- Production of the bench according to customer requirements

#### **Product features**

- Very high-quality and precise workmanship directly from the manufacturer
- The bench features an interchangeable seat to adapt the product to the future appearance of the room
- The bench does not require self-assembly and is delivered to the customer in its entirety
- Take a look at our fabric palette for more options
- We are at your disposal if you have any questions about the product
- By purchasing a product, you are buying a non-prefabricated item made according to specifications (selection of color, upholstery, materials, etc.)