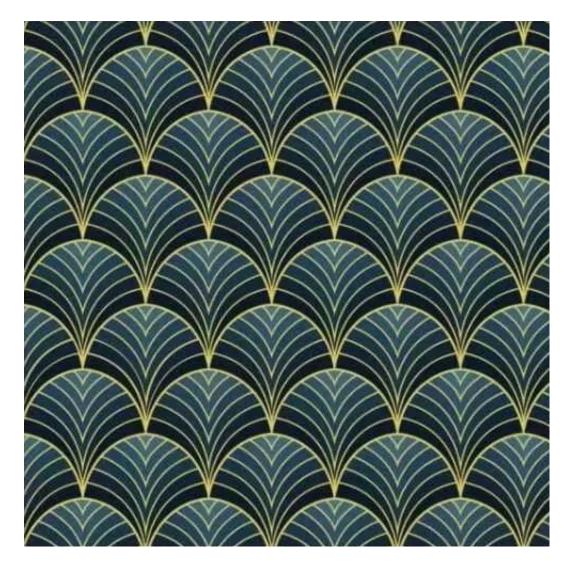

# **Product description**

Upholstered Bench with hanger Industrial style LGM-387 HAMILTON-2817  $\mid$  Width: 70 cm - 200 cm  $\mid$  Height: 40 cm - 50 cm  $\mid$  Depth: 30 cm - 40 cm  $\mid$ 

Technical data

Product-Code:

| LGM-387                 |  |
|-------------------------|--|
| Catalogue number:       |  |
| 24784                   |  |
| Condition:              |  |
| New .                   |  |
| New .                   |  |
| Bench width:            |  |
| 70 cm - 200 cm          |  |
| Choose from parameter   |  |
|                         |  |
| Bench height:           |  |
| 40 cm - 50 cm           |  |
| Choose from parameter   |  |
|                         |  |
| Bench depth:            |  |
| 30 cm - 40 cm           |  |
| Choose from parameter   |  |
| Number of hangers:      |  |
| 3 - 6                   |  |
| Choose from parameter   |  |
|                         |  |
| Type of fabric:         |  |
| Choose from parameter   |  |
| Type of fabric (Photo): |  |
| HAMILTON-2817           |  |
| HAPILLION-2017          |  |
|                         |  |
|                         |  |

## Upholstered Bench with hanger Industrial style LGM-387 HAMILTON-2817

- · A functional and practical bench for hallway, living room, bedroom, dressing room, bathroom, reception and office
- Some bench models have a practical shelf for shoes
- The frame and upholstery are made of the highest quality materials
- Production of the bench according to customer requirements