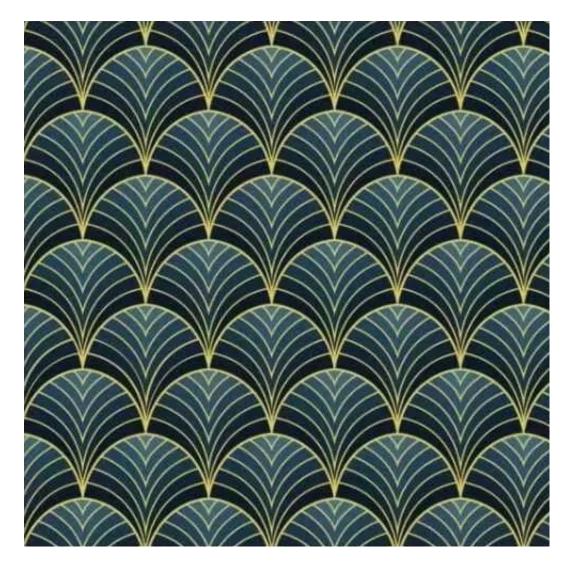

Product-Code:

| LGM-386                 |  |  |  |
|-------------------------|--|--|--|
| Catalogue number:       |  |  |  |
| 24783                   |  |  |  |
| Condition:              |  |  |  |
|                         |  |  |  |
| New                     |  |  |  |
| Bench width:            |  |  |  |
| 70 cm - 200 cm          |  |  |  |
| Choose from parameter   |  |  |  |
|                         |  |  |  |
| Bench height:           |  |  |  |
| 40 cm - 50 cm           |  |  |  |
| Choose from parameter   |  |  |  |
|                         |  |  |  |
| Bench depth:            |  |  |  |
| 30 cm - 40 cm           |  |  |  |
| Choose from parameter   |  |  |  |
|                         |  |  |  |
| Number of hangers:      |  |  |  |
| 3 - 6                   |  |  |  |
| Choose from parameter   |  |  |  |
|                         |  |  |  |
| Type of fabric:         |  |  |  |
| Choose from parameter   |  |  |  |
| Type of fabric (Photo): |  |  |  |
| HAMILTON-2811           |  |  |  |
|                         |  |  |  |
|                         |  |  |  |
|                         |  |  |  |

FLORENCE-ECO-LEATHER

FLOWER-VELVET

FUSHION-ECO-LEATHER

**GEODY** 

**HAMILTON** 

**HEXAGON-VELVET** 

HOLD-ME

**HUSK-VELVET** 