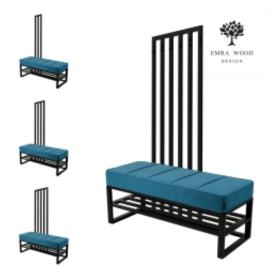

# Upholstered Bench with hanger Industrial style LGM-386 HAMILTON-2811

| Number        | 24783            |
|---------------|------------------|
| Producer code | LGM-386          |
| Manufacturer  | Emra Wood Design |

# **Product description**

Upholstered Bench with hanger Industrial style LGM-386 HAMILTON-2811  $\mid$  Width: 70 cm - 200 cm  $\mid$  Height: 40 cm - 50 cm  $\mid$  Depth: 30 cm - 40 cm  $\mid$ 

Technical data

### Upholstered Bench with hanger Industrial style LGM-386 HAMILTON-2811

- · A functional and practical bench for hallway, living room, bedroom, dressing room, bathroom, reception and office
- Some bench models have a practical shelf for shoes
- The frame and upholstery are made of the highest quality materials
- Production of the bench according to customer requirements

#### **Product features**

- Very high-quality and precise workmanship directly from the manufacturer
- The bench features an interchangeable seat to adapt the product to the future appearance of the room
- The bench does not require self-assembly and is delivered to the customer in its entirety
- Take a look at our fabric palette for more options
- We are at your disposal if you have any questions about the product
- By purchasing a product, you are buying a non-prefabricated item made according to specifications (selection of color, upholstery, materials, etc.)