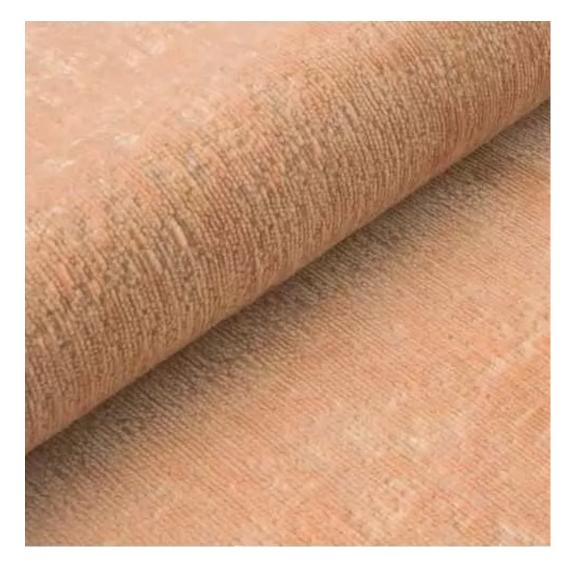

# **Product description**

Upholstered Bench with hanger Industrial style LGM-386 HAMILTON-2811  $\mid$  Width: 70 cm - 200 cm  $\mid$  Height: 40 cm - 50 cm  $\mid$  Depth: 30 cm - 40 cm  $\mid$ 

Technical data

Product-Code:

| LGM-386                 |  |  |  |
|-------------------------|--|--|--|
| Catalogue number:       |  |  |  |
| 24783                   |  |  |  |
| Condition:              |  |  |  |
|                         |  |  |  |
| New                     |  |  |  |
| Bench width:            |  |  |  |
| 70 cm - 200 cm          |  |  |  |
| Choose from parameter   |  |  |  |
|                         |  |  |  |
| Bench height:           |  |  |  |
| 40 cm - 50 cm           |  |  |  |
| Choose from parameter   |  |  |  |
|                         |  |  |  |
| Bench depth:            |  |  |  |
| 30 cm - 40 cm           |  |  |  |
| Choose from parameter   |  |  |  |
|                         |  |  |  |
| Number of hangers:      |  |  |  |
| 3 - 6                   |  |  |  |
| Choose from parameter   |  |  |  |
|                         |  |  |  |
| Type of fabric:         |  |  |  |
| Choose from parameter   |  |  |  |
| Type of fabric (Photo): |  |  |  |
| HAMILTON-2811           |  |  |  |
|                         |  |  |  |
|                         |  |  |  |
|                         |  |  |  |

Height: 40 cm , 45 cm , 50 cm Depth: 30 cm , 35 cm , 40 cm Hanger height: 190 cm Number of hangers: 3 , 4 , 5 , 6 Hanger panel side: Left , Right

Type of fabric: HAMILTON-2811 (Photo), ANDRE-1300, ANDRE-1301, ANDRE-1302, ANDRE-1303, ANDRE-1304, ANDRE-1305, ANDRE-1306, ANDRE-1307, ANDRE-1308, ANDRE-1309, ANDRE-1310, ART-DECO-VELVET-01, ART-DECO-VELVET-02, ART-DECO-VELVET-03, ART-DECO-VELVET-04, ART-DECO-VELVET-05, ART-DECO-VELVET-06, ART-DECO-VELVET-07, ART-DECO-VELVET-08, ART-DECO-VELVET-09, ART-DECO-VELVET-10...11 (write a comment in order), ATOS-111, ATOS-112, ATOS-113, ATOS-114, ATOS-115, ATOS-116, ATOS-117, ATOS-118, ATOS-119, ATOS-120...126 (write a comment in order), AURORA-2480, AURORA-2481, AURORA-2482, AURORA-2483, AURORA-2484, AURORA-2485, AURORA-2486, AURORA-2487, AURORA-2488, AURORA-2489...2505 (write a comment in order), BALOO-2071, BALOO-2072, BALOO-2073, BALOO-2074, BALOO-2076, BALOO-2077, BALOO-2078, BALOO-2079, BALOO-2081, BALOO-2082...2089 (write a comment in order), BLACK-WHITE-VELVET-01, BLACK-WHITE-VELVET-03, BLACK-WHITE-VELVET-03, BLACK-WHITE-VELVET-03, BLACK-WHITE-VELVET-07, BLACK-WHITE-VELVET-08,