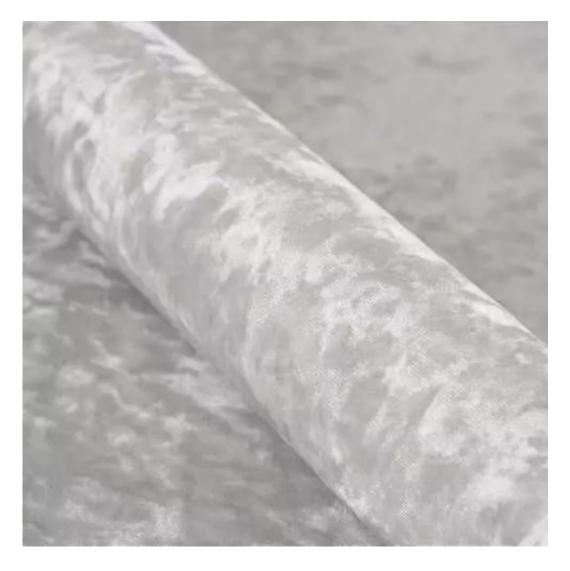

# **Product description**

Upholstered Bench with hanger Industrial style LGM-386 HAMILTON-2806 | Width: 70 cm - 200 cm | Height: 40 cm - 50 cm | Depth: 30 cm - 40 cm |

Technical data

Product-Code:

| LGM-386                 |  |
|-------------------------|--|
| Catalogue number:       |  |
| 24782                   |  |
| Condition:              |  |
|                         |  |
| New                     |  |
| Bench width:            |  |
| 70 cm - 200 cm          |  |
| Choose from parameter   |  |
|                         |  |
| Bench height:           |  |
| 40 cm - 50 cm           |  |
| Choose from parameter   |  |
|                         |  |
| Bench depth:            |  |
| 30 cm - 40 cm           |  |
| Choose from parameter   |  |
|                         |  |
| Number of hangers:      |  |
| 3 - 6                   |  |
| Choose from parameter   |  |
|                         |  |
| Type of fabric:         |  |
| Choose from parameter   |  |
| Type of fabric (Photo): |  |
| HAMILTON-2806           |  |
|                         |  |
|                         |  |
|                         |  |

Height: 40 cm , 45 cm , 50 cm Depth: 30 cm , 35 cm , 40 cm Hanger height: 190 cm Number of hangers: 3 , 4 , 5 , 6 Hanger panel side: Left , Right

Type of fabric: HAMILTON-2806 (Photo), ANDRE-1300, ANDRE-1301, ANDRE-1302, ANDRE-1303, ANDRE-1304, ANDRE-1305, ANDRE-1306, ANDRE-1307, ANDRE-1308, ANDRE-1309, ANDRE-1310, ART-DECO-VELVET-01, ART-DECO-VELVET-02, ART-DECO-VELVET-03, ART-DECO-VELVET-04, ART-DECO-VELVET-05, ART-DECO-VELVET-06, ART-DECO-VELVET-07, ART-DECO-VELVET-08, ART-DECO-VELVET-09, ART-DECO-VELVET-10...11 (write a comment in order), ATOS-111, ATOS-112, ATOS-113, ATOS-114, ATOS-115, ATOS-116, ATOS-117, ATOS-118, ATOS-119, ATOS-120...126 (write a comment in order), AURORA-2480, AURORA-2481, AURORA-2482, AURORA-2483, AURORA-2484, AURORA-2485, AURORA-2486, AURORA-2487, AURORA-2488, AURORA-2489...2505 (write a comment in order), BALOO-2071, BALOO-2072, BALOO-2073, BALOO-2074, BALOO-2076, BALOO-2077, BALOO-2078, BALOO-2079, BALOO-2081, BALOO-2082...2089 (write a comment in order), BLACK-WHITE-VELVET-01, BLACK-WHITE-VELVET-03, BLACK-WHITE-VELVET-03, BLACK-WHITE-VELVET-03, BLACK-WHITE-VELVET-07, BLACK-WHITE-VELVET-08,