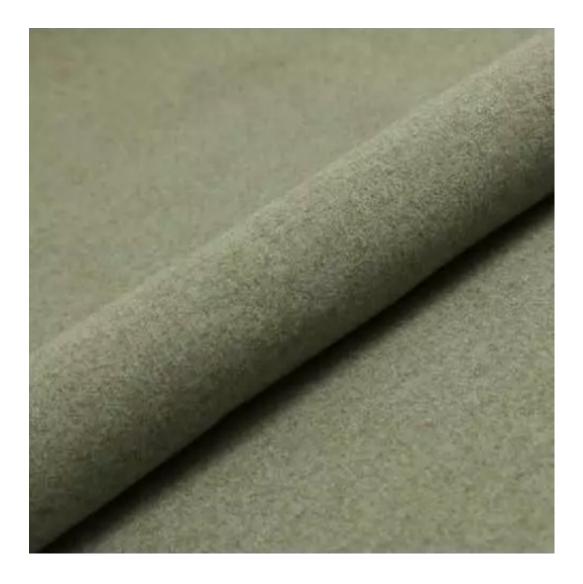

# **Product description**

Upholstered Bench with hanger Industrial style LGM-386 HAMILTON-2806 | Width: 70 cm - 200 cm | Height: 40 cm - 50 cm | Depth: 30 cm - 40 cm |

Technical data

Product-Code:

| LGM-386                 |  |
|-------------------------|--|
| Catalogue number:       |  |
| 24782                   |  |
| Condition:              |  |
|                         |  |
| New                     |  |
| Bench width:            |  |
| 70 cm - 200 cm          |  |
| Choose from parameter   |  |
|                         |  |
| Bench height:           |  |
| 40 cm - 50 cm           |  |
| Choose from parameter   |  |
|                         |  |
| Bench depth:            |  |
| 30 cm - 40 cm           |  |
| Choose from parameter   |  |
|                         |  |
| Number of hangers:      |  |
| 3 - 6                   |  |
| Choose from parameter   |  |
|                         |  |
| Type of fabric:         |  |
| Choose from parameter   |  |
| Type of fabric (Photo): |  |
| HAMILTON-2806           |  |
|                         |  |
|                         |  |
|                         |  |

FLORENCE-ECO-LEATHER

FLOWER-VELVET

FUSHION-ECO-LEATHER

GEODY

**HAMILTON** 

**HEXAGON-VELVET** 

HOLD-ME

**HUSK-VELVET** 