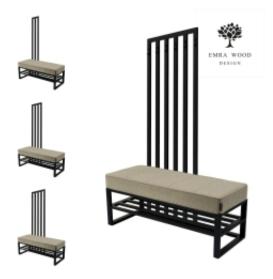

# Upholstered Bench with hanger Industrial style LGM-386 HAMILTON-2806

| Number        | 24782            |
|---------------|------------------|
| Producer code | LGM-386          |
| Manufacturer  | Emra Wood Design |

# **Product description**

Upholstered Bench with hanger Industrial style LGM-386 HAMILTON-2806 | Width: 70 cm - 200 cm | Height: 40 cm - 50 cm | Depth: 30 cm - 40 cm |

Technical data

Product-Code:

| LGM-386                 |  |
|-------------------------|--|
| Catalogue number:       |  |
| 24782                   |  |
| Condition:              |  |
|                         |  |
| New                     |  |
| Bench width:            |  |
| 70 cm - 200 cm          |  |
| Choose from parameter   |  |
|                         |  |
| Bench height:           |  |
| 40 cm - 50 cm           |  |
| Choose from parameter   |  |
|                         |  |
| Bench depth:            |  |
| 30 cm - 40 cm           |  |
| Choose from parameter   |  |
|                         |  |
| Number of hangers:      |  |
| 3 - 6                   |  |
| Choose from parameter   |  |
|                         |  |
| Type of fabric:         |  |
| Choose from parameter   |  |
| Type of fabric (Photo): |  |
| HAMILTON-2806           |  |
|                         |  |
|                         |  |
|                         |  |

## Upholstered Bench with hanger Industrial style LGM-386 HAMILTON-2806

- · A functional and practical bench for hallway, living room, bedroom, dressing room, bathroom, reception and office
- Some bench models have a practical shelf for shoes
- The frame and upholstery are made of the highest quality materials
- Production of the bench according to customer requirements