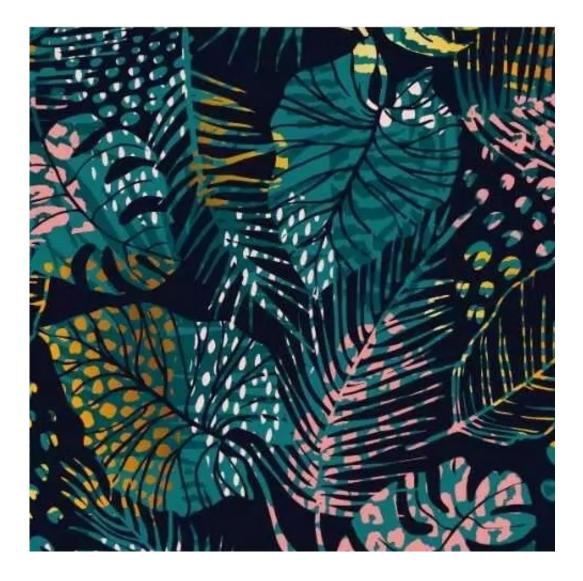

FLORENCE-ECO-LEATHER

FLOWER-VELVET

FUSHION-ECO-LEATHER

GEODY

**HAMILTON** 

**HEXAGON-VELVET** 

HOLD-ME

**HUSK-VELVET** 

Height: 40 cm , 45 cm , 50 cm Depth: 30 cm , 35 cm , 40 cm Hanger height: 190 cm Number of hangers: 3 , 4 , 5 , 6 Hanger panel side: Left , Right

Type of fabric: HAMILTON-2806 (Photo), ANDRE-1300, ANDRE-1301, ANDRE-1302, ANDRE-1303, ANDRE-1304, ANDRE-1305, ANDRE-1306, ANDRE-1307, ANDRE-1308, ANDRE-1309, ANDRE-1310, ART-DECO-VELVET-01, ART-DECO-VELVET-02, ART-DECO-VELVET-03, ART-DECO-VELVET-04, ART-DECO-VELVET-05, ART-DECO-VELVET-06, ART-DECO-VELVET-07, ART-DECO-VELVET-08, ART-DECO-VELVET-09, ART-DECO-VELVET-10...11 (write a comment in order), ATOS-111, ATOS-112, ATOS-113, ATOS-114, ATOS-115, ATOS-116, ATOS-117, ATOS-118, ATOS-119, ATOS-120...126 (write a comment in order), AURORA-2480, AURORA-2481, AURORA-2482, AURORA-2483, AURORA-2484, AURORA-2485, AURORA-2486, AURORA-2487, AURORA-2488, AURORA-2489...2505 (write a comment in order), BALOO-2071, BALOO-2072, BALOO-2073, BALOO-2074, BALOO-2076, BALOO-2077, BALOO-2078, BALOO-2079, BALOO-2081, BALOO-2082...2089 (write a comment in order), BLACK-WHITE-VELVET-01, BLACK-WHITE-VELVET-03, BLACK-WHITE-VELVET-03, BLACK-WHITE-VELVET-03, BLACK-WHITE-VELVET-07, BLACK-WHITE-VELVET-08,