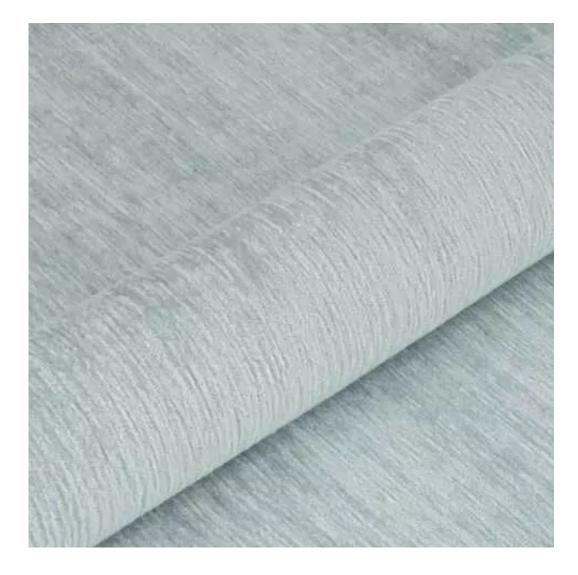

# **Product description**

Upholstered Bench with hanger Industrial style LGM-386 HAMILTON-2806 | Width: 70 cm - 200 cm | Height: 40 cm - 50 cm | Depth: 30 cm - 40 cm |

Technical data

Product-Code:

| LGM-386                 |  |
|-------------------------|--|
| Catalogue number:       |  |
| 24782                   |  |
| Condition:              |  |
|                         |  |
| New                     |  |
| Bench width:            |  |
| 70 cm - 200 cm          |  |
| Choose from parameter   |  |
|                         |  |
| Bench height:           |  |
| 40 cm - 50 cm           |  |
| Choose from parameter   |  |
|                         |  |
| Bench depth:            |  |
| 30 cm - 40 cm           |  |
| Choose from parameter   |  |
|                         |  |
| Number of hangers:      |  |
| 3 - 6                   |  |
| Choose from parameter   |  |
|                         |  |
| Type of fabric:         |  |
| Choose from parameter   |  |
| Type of fabric (Photo): |  |
| HAMILTON-2806           |  |
|                         |  |
|                         |  |
|                         |  |

FLORENCE-ECO-LEATHER

FLOWER-VELVET

FUSHION-ECO-LEATHER

GEODY

**HAMILTON** 

**HEXAGON-VELVET** 

HOLD-ME

**HUSK-VELVET** 