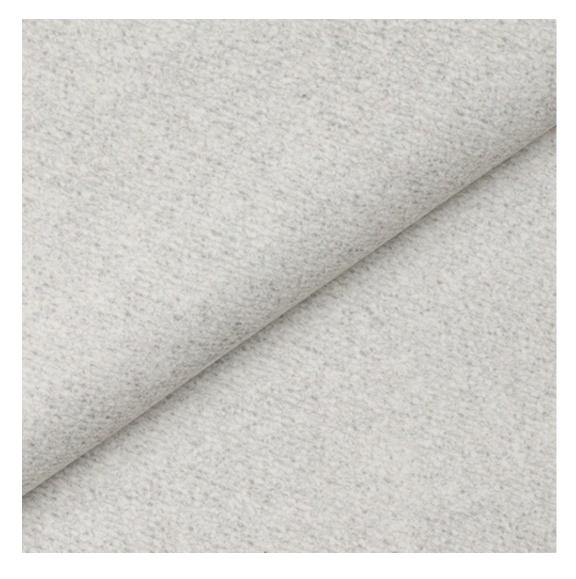

# **Product description**

Upholstered Bench with hanger Industrial style LGM-386 HAMILTON-2806 | Width: 70 cm - 200 cm | Height: 40 cm - 50 cm | Depth: 30 cm - 40 cm |

Technical data

Product-Code:

| LGM-386                 |  |
|-------------------------|--|
| Catalogue number:       |  |
| 24782                   |  |
| Condition:              |  |
|                         |  |
| New                     |  |
| Bench width:            |  |
| 70 cm - 200 cm          |  |
| Choose from parameter   |  |
|                         |  |
| Bench height:           |  |
| 40 cm - 50 cm           |  |
| Choose from parameter   |  |
|                         |  |
| Bench depth:            |  |
| 30 cm - 40 cm           |  |
| Choose from parameter   |  |
|                         |  |
| Number of hangers:      |  |
| 3 - 6                   |  |
| Choose from parameter   |  |
|                         |  |
| Type of fabric:         |  |
| Choose from parameter   |  |
| Type of fabric (Photo): |  |
| HAMILTON-2806           |  |
|                         |  |
|                         |  |
|                         |  |

FLORENCE-ECO-LEATHER

FLOWER-VELVET

FUSHION-ECO-LEATHER

GEODY

**HAMILTON** 

**HEXAGON-VELVET** 

HOLD-ME

**HUSK-VELVET** 