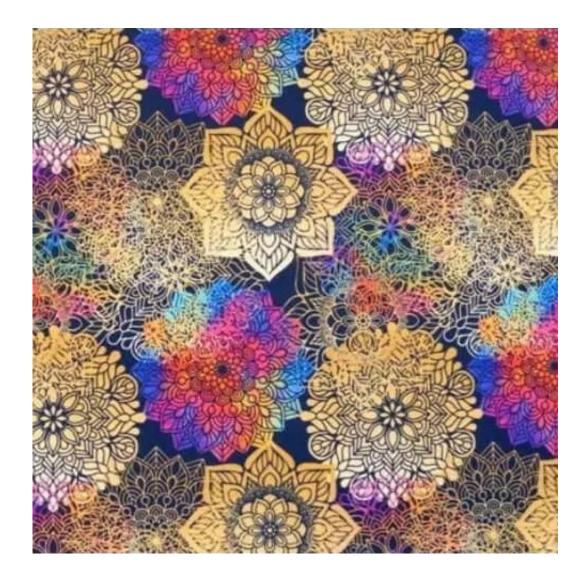

HYGGE

LEAF-VELVET

LIKE-ME

LINEA

MANDALA-VELVET

MAYA

MILTON-NEW

MIU

Height: 40 cm , 45 cm , 50 cm Depth: 30 cm , 35 cm , 40 cm Hanger height: 190 cm Number of hangers: 3 , 4 , 5 , 6 Hanger panel side: Left , Right

Type of fabric: HAMILTON-2806 (Photo), ANDRE-1300, ANDRE-1301, ANDRE-1302, ANDRE-1303, ANDRE-1304, ANDRE-1305, ANDRE-1306, ANDRE-1307, ANDRE-1308, ANDRE-1309, ANDRE-1310, ART-DECO-VELVET-01, ART-DECO-VELVET-02, ART-DECO-VELVET-03, ART-DECO-VELVET-04, ART-DECO-VELVET-05, ART-DECO-VELVET-06, ART-DECO-VELVET-07, ART-DECO-VELVET-08, ART-DECO-VELVET-09, ART-DECO-VELVET-10...11 (write a comment in order), ATOS-111, ATOS-112, ATOS-113, ATOS-114, ATOS-115, ATOS-116, ATOS-117, ATOS-118, ATOS-119, ATOS-120...126 (write a comment in order), AURORA-2480, AURORA-2481, AURORA-2482, AURORA-2483, AURORA-2484, AURORA-2485, AURORA-2486, AURORA-2487, AURORA-2488, AURORA-2489...2505 (write a comment in order), BALOO-2071, BALOO-2072, BALOO-2073, BALOO-2074, BALOO-2076, BALOO-2077, BALOO-2078, BALOO-2079, BALOO-2081, BALOO-2082...2089 (write a comment in order), BLACK-WHITE-VELVET-01, BLACK-WHITE-VELVET-03, BLACK-WHITE-VELVET-03, BLACK-WHITE-VELVET-03, BLACK-WHITE-VELVET-07, BLACK-WHITE-VELVET-08,