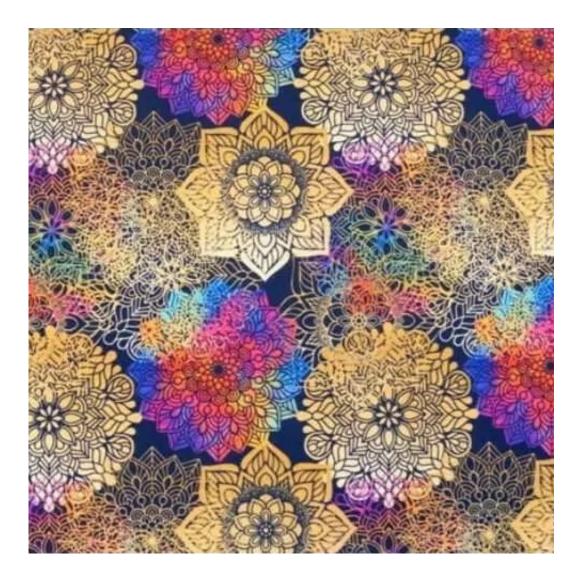

Choose from parameter

Type of fabric:

Choose from parameter

Type of fabric (Photo):

HAMILTON-2809

Product description