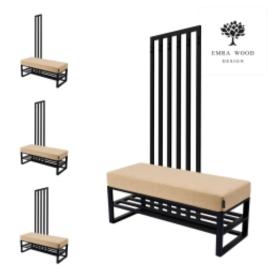

# Upholstered Bench with hanger Industrial style LGM-385 HAMILTON-2809

| Number        | 24780            |  |
|---------------|------------------|--|
| Producer code | LGM-385          |  |
| Manufacturer  | Emra Wood Design |  |

# **Product description**

Upholstered Bench with hanger Industrial style LGM-385 HAMILTON-2809 | Width: 70 cm - 200 cm | Height: 40 cm - 50 cm | Depth: 30 cm - 40 cm |

Technical data

Product-Code:

#### Upholstered Bench with hanger Industrial style LGM-385 HAMILTON-2809

- A functional and practical bench for hallway, living room, bedroom, dressing room, bathroom, reception and office
- Some bench models have a practical shelf for shoes
- The frame and upholstery are made of the highest quality materials
- Production of the bench according to customer requirements

Product features

- Very high-quality and precise workmanship directly from the manufacturer
- The bench features an interchangeable seat to adapt the product to the future appearance of the room
- The bench does not require self-assembly and is delivered to the customer in its entirety
- Take a look at our fabric palette for more options
- We are at your disposal if you have any questions about the product
- By purchasing a product, you are buying a non-prefabricated item made according to specifications (selection of color, upholstery, materials, etc.)