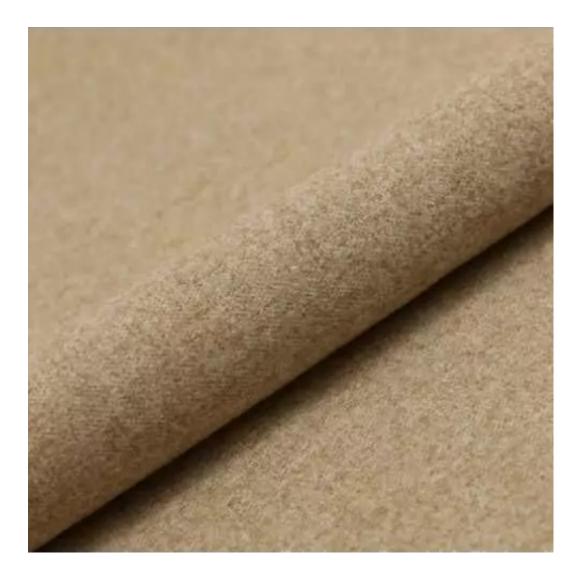

Choose from parameter

Type of fabric:

Choose from parameter

Type of fabric (Photo):

HAMILTON-2809

Product description

## GEODY

HAMILTON

HEXAGON-VELVET

HOLD-ME

HUSK-VELVET

HYGGE

LEAF-VELVET

LIKE-ME

## This product has additional options:

Width: 70 cm , 75 cm , 80 cm , 85 cm , 90 cm , 95 cm , 100 cm , 105 cm , 110 cm , 115 cm , 120 cm , 125 cm , 130 cm , 135 cm , 140 cm , 145 cm , 150 cm , 155 cm , 160 cm , 165 cm , 170 cm , 175 cm , 180 cm , 185 cm , 190 cm , 195 cm , 200 cm Height: 40 cm , 45 cm , 50 cm Depth: 30 cm , 35 cm , 40 cm Hanger height: 190 cm Number of hangers: 3 , 4 , 5 , 6 Hanger panel side: Left , Right Type of fabric: HAMILTON-2809 (Photo) , ANDRE-1300 , ANDRE-1301 , ANDRE-1302 , ANDRE-1303 , ANDRE-1304 , ANDRE-1305 , ANDRE-1306 , ANDRE-1307 , ANDRE-1308 , ANDRE-1309 , ANDRE-1310 , ART-DECO-VELVET-01 , ART-DECO-VELVET-02 , ART-DECO-VELVET-03 , ART-DECO-VELVET-04 , ART-DECO-VELVET-05 , ART-DECO-VELVET-06 , ART-DECO-VELVET-07 , ART-DECO-VELVET-08 , ART-DECO-VELVET-09 , ART-DECO-VELVET-10..11 (write a comment in order) , ATOS-111 , ATOS-112 , ATOS-113 , ATOS-114 , ATOS-115 , ATOS-116 , ATOS-117 , ATOS-118 , ATOS-119 , ATOS-120..126 (write a comment in order) , AURORA-2480 , AURORA-2481 , AURORA-2482 , AURORA-2483 , AURORA-2484 , AURORA-2485 , AURORA-2486 , AURORA-2487 , AURORA-2488 , AURORA-2489..2505 (write a comment in order) , BALOO-2071 , BALOO-2072