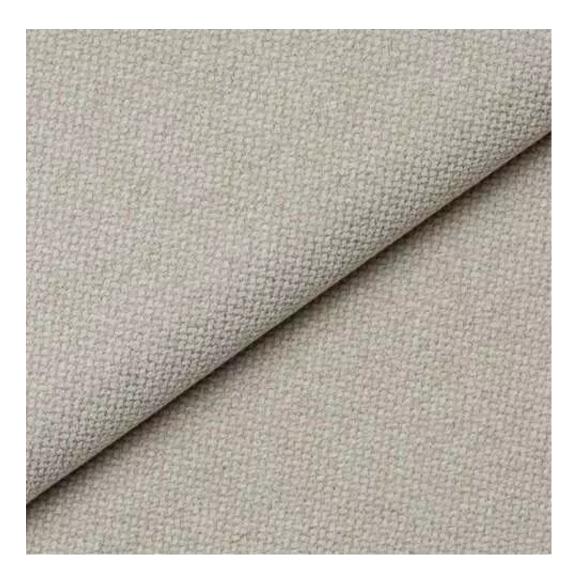

Choose from parameter

Type of fabric:

Choose from parameter

Type of fabric (Photo):

HAMILTON-2809

Product description

## This product has additional options:

Width: 70 cm , 75 cm , 80 cm , 85 cm , 90 cm , 95 cm , 100 cm , 105 cm , 110 cm , 115 cm , 120 cm , 125 cm , 130 cm , 135 cm , 140 cm , 145 cm , 150 cm , 155 cm , 160 cm , 165 cm , 170 cm , 175 cm , 180 cm , 185 cm , 190 cm , 195 cm , 200 cm Height: 40 cm , 45 cm , 50 cm Depth: 30 cm , 35 cm , 40 cm Hanger height: 190 cm Number of hangers: 3 , 4 , 5 , 6 Hanger panel side: Left , Right Type of fabric: HAMILTON-2809 (Photo) , ANDRE-1300 , ANDRE-1301 , ANDRE-1302 , ANDRE-1303 , ANDRE-1304 , ANDRE-1305 , ANDRE-1306 , ANDRE-1307 , ANDRE-1308 , ANDRE-1309 , ANDRE-1310 , ART-DECO-VELVET-01 , ART-DECO-VELVET-02 , ART-DECO-VELVET-03 , ART-DECO-VELVET-04 , ART-DECO-VELVET-05 , ART-DECO-VELVET-06 , ART-DECO-VELVET-07 , ART-DECO-VELVET-08 , ART-DECO-VELVET-09 , ART-DECO-VELVET-10..11 (write a comment in order) , ATOS-111 , ATOS-112 , ATOS-113 , ATOS-114 , ATOS-115 , ATOS-116 , ATOS-117 , ATOS-118 , ATOS-119 , ATOS-120..126 (write a comment in order) , AURORA-2480 , AURORA-2481 , AURORA-2482 , AURORA-2483 , AURORA-2484 , AURORA-2485 , AURORA-2486 , AURORA-2487 , AURORA-2488 , AURORA-2489..2505 (write a comment in order) , BALOO-2071 , BALOO-2072