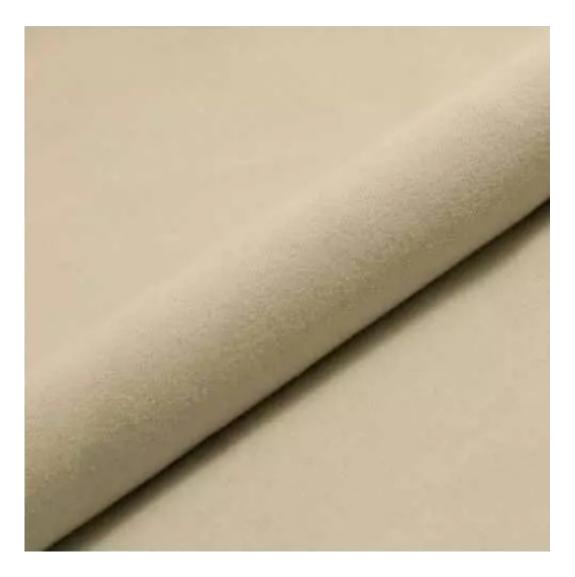

Choose from parameter

Type of fabric:

Choose from parameter

Type of fabric (Photo):

HAMILTON-2809

Product description