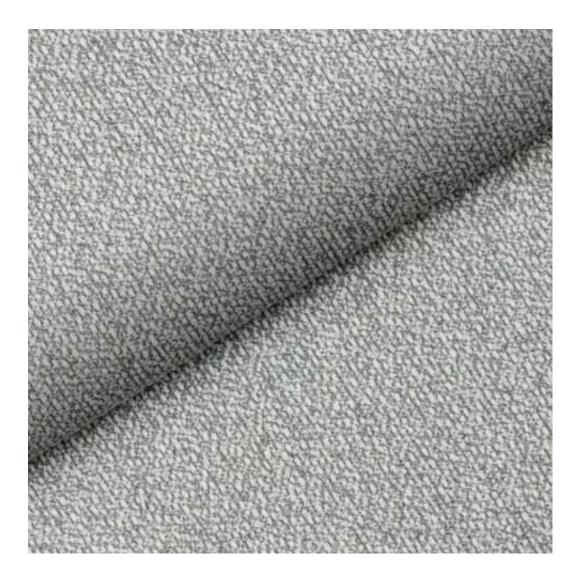

Choose from parameter

Type of fabric:

Choose from parameter

Type of fabric (Photo):

HAMILTON-2809

Product description

## This product has additional options:

Width: 70 cm , 75 cm , 80 cm , 85 cm , 90 cm , 95 cm , 100 cm , 105 cm , 110 cm , 115 cm , 120 cm , 125 cm , 130 cm , 135 cm , 140 cm , 145 cm , 150 cm , 155 cm , 160 cm , 165 cm , 170 cm , 175 cm , 180 cm , 185 cm , 190 cm , 195 cm , 200 cm Height: 40 cm , 45 cm , 50 cm Depth: 30 cm , 35 cm , 40 cm Hanger height: 190 cm Number of hangers: 3 , 4 , 5 , 6 Hanger panel side: Left , Right Type of fabric: HAMILTON-2809 (Photo) , ANDRE-1300 , ANDRE-1301 , ANDRE-1302 , ANDRE-1303 , ANDRE-1304 , ANDRE-1305 , ANDRE-1306 , ANDRE-1307 , ANDRE-1308 , ANDRE-1309 , ANDRE-1310 , ART-DECO-VELVET-01 , ART-DECO-VELVET-02 , ART-DECO-VELVET-03 , ART-DECO-VELVET-04 , ART-DECO-VELVET-05 , ART-DECO-VELVET-06 , ART-DECO-VELVET-07 , ART-DECO-VELVET-08 , ART-DECO-VELVET-09 , ART-DECO-VELVET-10..11 (write a comment in order) , ATOS-111 , ATOS-112 , ATOS-113 , ATOS-114 , ATOS-115 , ATOS-116 , ATOS-117 , ATOS-118 , ATOS-119 , ATOS-120..126 (write a comment in order) , AURORA-2480 , AURORA-2481 , AURORA-2482 , AURORA-2483 , AURORA-2484 , AURORA-2485 , AURORA-2486 , AURORA-2487 , AURORA-2488 , AURORA-2489..2505 (write a comment in order) , BALOO-2071 , BALOO-2072