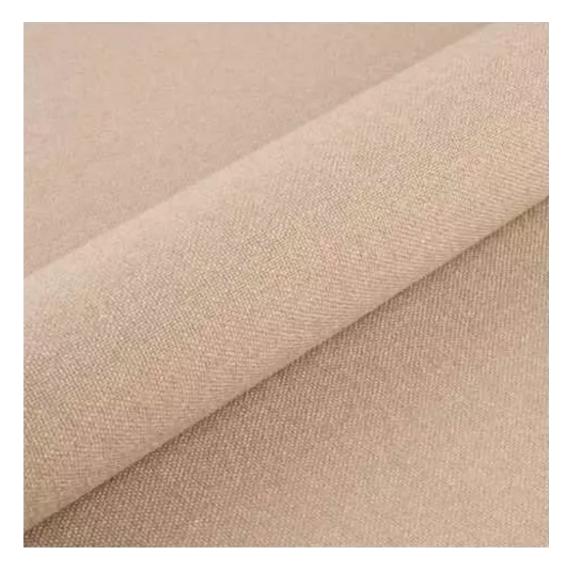

Choose from parameter

Type of fabric:

Choose from parameter

Type of fabric (Photo):

HAMILTON-2809

Product description

## GEODY

HAMILTON

HEXAGON-VELVET

HOLD-ME

HUSK-VELVET

HYGGE

LEAF-VELVET

LIKE-ME