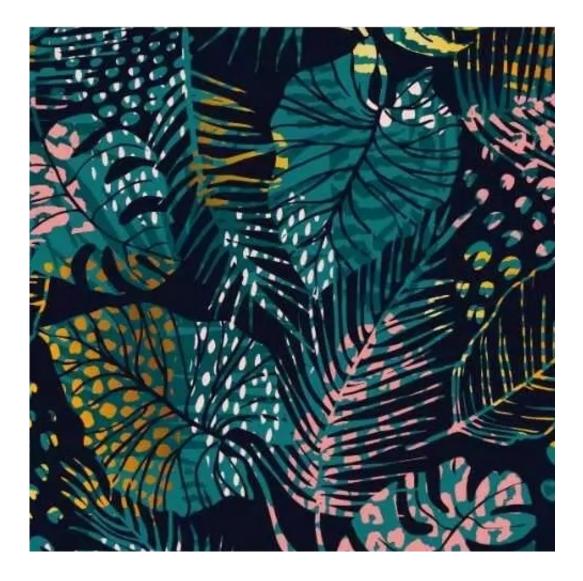

Product-Code:

| LGM-385                 |  |  |  |
|-------------------------|--|--|--|
| Catalogue number:       |  |  |  |
| 24779                   |  |  |  |
| Condition:              |  |  |  |
| New                     |  |  |  |
| Bench width:            |  |  |  |
| 70 cm - 200 cm          |  |  |  |
| Choose from parameter   |  |  |  |
| Bench height:           |  |  |  |
| 40 cm - 50 cm           |  |  |  |
| Choose from parameter   |  |  |  |
| Bench depth:            |  |  |  |
| 30 cm - 40 cm           |  |  |  |
| Choose from parameter   |  |  |  |
| Number of hangers:      |  |  |  |
| 3 - 6                   |  |  |  |
| Choose from parameter   |  |  |  |
| Type of fabric:         |  |  |  |
| Choose from parameter   |  |  |  |
| Type of fabric (Photo): |  |  |  |
| HAMILTON-2808           |  |  |  |
|                         |  |  |  |
|                         |  |  |  |
|                         |  |  |  |

FLORENCE-ECO-LEATHER

FLOWER-VELVET

FUSHION-ECO-LEATHER

**GEODY** 

**HAMILTON** 

**HEXAGON-VELVET** 

HOLD-ME

**HUSK-VELVET** 