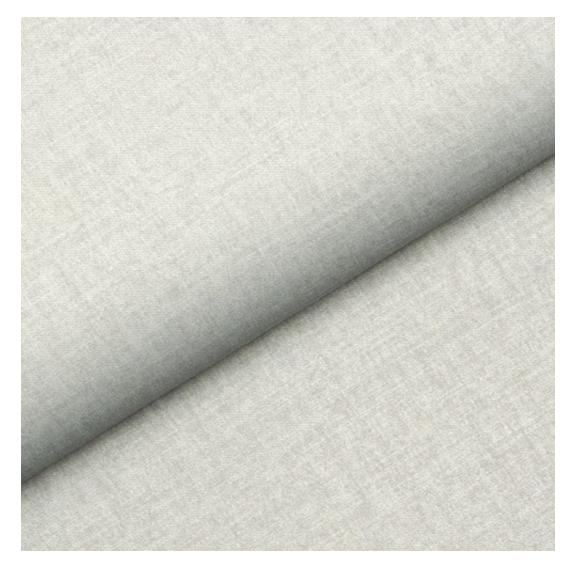

Product-Code:

| LGM-385                 |  |  |  |
|-------------------------|--|--|--|
| Catalogue number:       |  |  |  |
| 24779                   |  |  |  |
| Condition:              |  |  |  |
| New                     |  |  |  |
| Bench width:            |  |  |  |
| 70 cm - 200 cm          |  |  |  |
| Choose from parameter   |  |  |  |
| Bench height:           |  |  |  |
| 40 cm - 50 cm           |  |  |  |
| Choose from parameter   |  |  |  |
| Bench depth:            |  |  |  |
| 30 cm - 40 cm           |  |  |  |
| Choose from parameter   |  |  |  |
| Number of hangers:      |  |  |  |
| 3 - 6                   |  |  |  |
| Choose from parameter   |  |  |  |
| Type of fabric:         |  |  |  |
| Choose from parameter   |  |  |  |
| Type of fabric (Photo): |  |  |  |
| HAMILTON-2808           |  |  |  |
|                         |  |  |  |
|                         |  |  |  |
|                         |  |  |  |

Height: 40 cm , 45 cm , 50 cm Depth: 30 cm , 35 cm , 40 cm Hanger height: 190 cm Number of hangers: 3 , 4 , 5 , 6 Hanger panel side: Left , Right

Type of fabric: HAMILTON-2808 (Photo), ANDRE-1300, ANDRE-1301, ANDRE-1302, ANDRE-1303, ANDRE-1304, ANDRE-1305, ANDRE-1306, ANDRE-1307, ANDRE-1308, ANDRE-1309, ANDRE-1310, ART-DECO-VELVET-01, ART-DECO-VELVET-02, ART-DECO-VELVET-03, ART-DECO-VELVET-04, ART-DECO-VELVET-05, ART-DECO-VELVET-06, ART-DECO-VELVET-07, ART-DECO-VELVET-08, ART-DECO-VELVET-09, ART-DECO-VELVET-10...11 (write a comment in order), ATOS-111, ATOS-112, ATOS-113, ATOS-114, ATOS-115, ATOS-116, ATOS-117, ATOS-118, ATOS-119, ATOS-120...126 (write a comment in order), AURORA-2480, AURORA-2481, AURORA-2482, AURORA-2483, AURORA-2484, AURORA-2485, AURORA-2486, AURORA-2487, AURORA-2488, AURORA-2489...2505 (write a comment in order), BALOO-2071, BALOO-2072, BALOO-2073, BALOO-2074, BALOO-2076, BALOO-2077, BALOO-2078, BALOO-2079, BALOO-2081, BALOO-2082...2089 (write a comment in order), BLACK-WHITE-VELVET-01, BLACK-WHITE-VELVET-03, BLACK-WHITE-VELVET-03, BLACK-WHITE-VELVET-03, BLACK-WHITE-VELVET-07, BLACK-WHITE-VELVET-08,