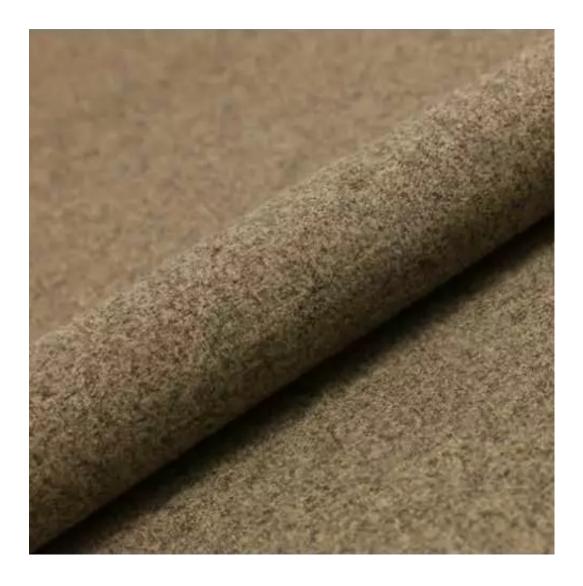

Product-Code:

| LGM-385                 |  |  |  |
|-------------------------|--|--|--|
| Catalogue number:       |  |  |  |
| 24779                   |  |  |  |
| Condition:              |  |  |  |
| New                     |  |  |  |
| Bench width:            |  |  |  |
| 70 cm - 200 cm          |  |  |  |
| Choose from parameter   |  |  |  |
| Bench height:           |  |  |  |
| 40 cm - 50 cm           |  |  |  |
| Choose from parameter   |  |  |  |
| Bench depth:            |  |  |  |
| 30 cm - 40 cm           |  |  |  |
| Choose from parameter   |  |  |  |
| Number of hangers:      |  |  |  |
| 3 - 6                   |  |  |  |
| Choose from parameter   |  |  |  |
| Type of fabric:         |  |  |  |
| Choose from parameter   |  |  |  |
| Type of fabric (Photo): |  |  |  |
| HAMILTON-2808           |  |  |  |
|                         |  |  |  |
|                         |  |  |  |
|                         |  |  |  |

Height: 40 cm , 45 cm , 50 cm Depth: 30 cm , 35 cm , 40 cm Hanger height: 190 cm Number of hangers: 3 , 4 , 5 , 6 Hanger panel side: Left , Right

Type of fabric: HAMILTON-2808 (Photo), ANDRE-1300, ANDRE-1301, ANDRE-1302, ANDRE-1303, ANDRE-1304, ANDRE-1305, ANDRE-1306, ANDRE-1307, ANDRE-1308, ANDRE-1309, ANDRE-1310, ART-DECO-VELVET-01, ART-DECO-VELVET-02, ART-DECO-VELVET-03, ART-DECO-VELVET-04, ART-DECO-VELVET-05, ART-DECO-VELVET-06, ART-DECO-VELVET-07, ART-DECO-VELVET-08, ART-DECO-VELVET-09, ART-DECO-VELVET-10...11 (write a comment in order), ATOS-111, ATOS-112, ATOS-113, ATOS-114, ATOS-115, ATOS-116, ATOS-117, ATOS-118, ATOS-119, ATOS-120...126 (write a comment in order), AURORA-2480, AURORA-2481, AURORA-2482, AURORA-2483, AURORA-2484, AURORA-2485, AURORA-2486, AURORA-2487, AURORA-2488, AURORA-2489...2505 (write a comment in order), BALOO-2071, BALOO-2072, BALOO-2073, BALOO-2074, BALOO-2076, BALOO-2077, BALOO-2078, BALOO-2079, BALOO-2081, BALOO-2082...2089 (write a comment in order), BLACK-WHITE-VELVET-01, BLACK-WHITE-VELVET-03, BLACK-WHITE-VELVET-03, BLACK-WHITE-VELVET-03, BLACK-WHITE-VELVET-07, BLACK-WHITE-VELVET-08,