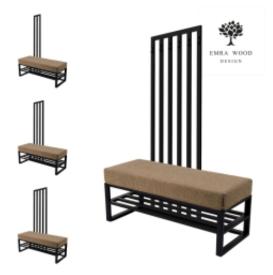

# Upholstered Bench with hanger Industrial style LGM-385 HAMILTON-2808

| Number        | 24779            |
|---------------|------------------|
| Producer code | LGM-385          |
| Manufacturer  | Emra Wood Design |

# **Product description**

Upholstered Bench with hanger Industrial style LGM-385 HAMILTON-2808  $\mid$  Width: 70 cm - 200 cm  $\mid$  Height: 40 cm - 50 cm  $\mid$  Depth: 30 cm - 40 cm  $\mid$ 

Technical data

### Upholstered Bench with hanger Industrial style LGM-385 HAMILTON-2808

- · A functional and practical bench for hallway, living room, bedroom, dressing room, bathroom, reception and office
- Some bench models have a practical shelf for shoes
- The frame and upholstery are made of the highest quality materials
- Production of the bench according to customer requirements

#### **Product features**

- Very high-quality and precise workmanship directly from the manufacturer
- The bench features an interchangeable seat to adapt the product to the future appearance of the room
- The bench does not require self-assembly and is delivered to the customer in its entirety
- Take a look at our fabric palette for more options
- We are at your disposal if you have any questions about the product
- By purchasing a product, you are buying a non-prefabricated item made according to specifications (selection of color, upholstery, materials, etc.)