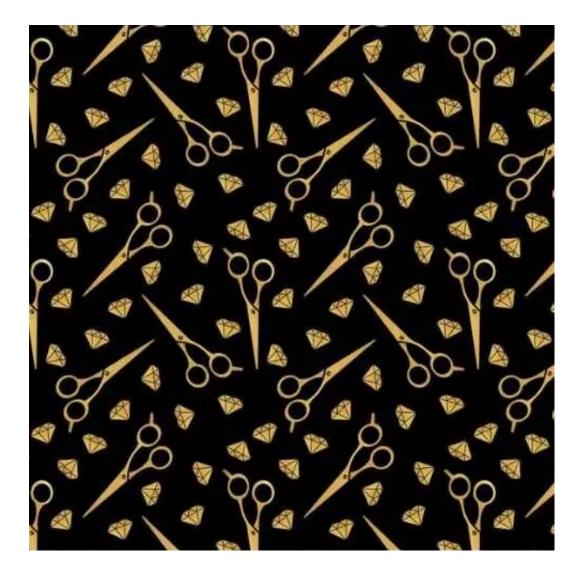

Product-Code:

| LGM-385                 |  |  |  |
|-------------------------|--|--|--|
| Catalogue number:       |  |  |  |
| 24779                   |  |  |  |
| Condition:              |  |  |  |
| New                     |  |  |  |
| Bench width:            |  |  |  |
| 70 cm - 200 cm          |  |  |  |
| Choose from parameter   |  |  |  |
| Bench height:           |  |  |  |
| 40 cm - 50 cm           |  |  |  |
| Choose from parameter   |  |  |  |
| Bench depth:            |  |  |  |
| 30 cm - 40 cm           |  |  |  |
| Choose from parameter   |  |  |  |
| Number of hangers:      |  |  |  |
| 3 - 6                   |  |  |  |
| Choose from parameter   |  |  |  |
| Type of fabric:         |  |  |  |
| Choose from parameter   |  |  |  |
| Type of fabric (Photo): |  |  |  |
| HAMILTON-2808           |  |  |  |
|                         |  |  |  |
|                         |  |  |  |
|                         |  |  |  |

Height: 40 cm , 45 cm , 50 cm Depth: 30 cm , 35 cm , 40 cm Hanger height: 190 cm Number of hangers: 3 , 4 , 5 , 6 Hanger panel side: Left , Right

Type of fabric: HAMILTON-2808 (Photo), ANDRE-1300, ANDRE-1301, ANDRE-1302, ANDRE-1303, ANDRE-1304, ANDRE-1305, ANDRE-1306, ANDRE-1307, ANDRE-1308, ANDRE-1309, ANDRE-1310, ART-DECO-VELVET-01, ART-DECO-VELVET-02, ART-DECO-VELVET-03, ART-DECO-VELVET-04, ART-DECO-VELVET-05, ART-DECO-VELVET-06, ART-DECO-VELVET-07, ART-DECO-VELVET-08, ART-DECO-VELVET-09, ART-DECO-VELVET-10...11 (write a comment in order), ATOS-111, ATOS-112, ATOS-113, ATOS-114, ATOS-115, ATOS-116, ATOS-117, ATOS-118, ATOS-119, ATOS-120...126 (write a comment in order), AURORA-2480, AURORA-2481, AURORA-2482, AURORA-2483, AURORA-2484, AURORA-2485, AURORA-2486, AURORA-2487, AURORA-2488, AURORA-2489...2505 (write a comment in order), BALOO-2071, BALOO-2072, BALOO-2073, BALOO-2074, BALOO-2076, BALOO-2077, BALOO-2078, BALOO-2079, BALOO-2081, BALOO-2082...2089 (write a comment in order), BLACK-WHITE-VELVET-01, BLACK-WHITE-VELVET-03, BLACK-WHITE-VELVET-03, BLACK-WHITE-VELVET-03, BLACK-WHITE-VELVET-07, BLACK-WHITE-VELVET-08,