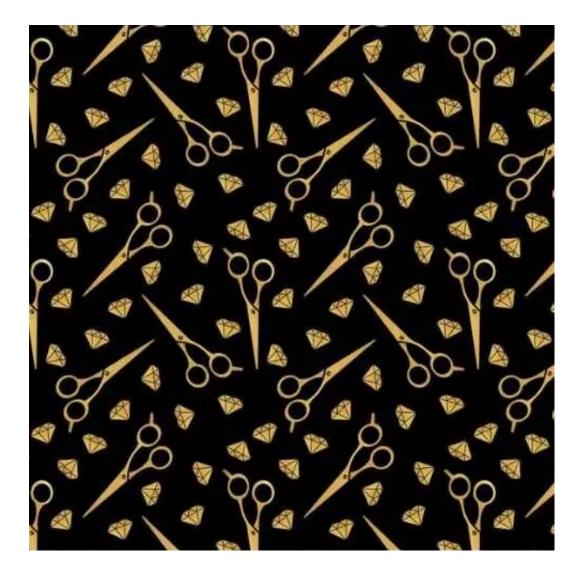

Product-Code:

| LGM-384                 |  |
|-------------------------|--|
| Catalogue number:       |  |
| 24777                   |  |
| Condition:              |  |
| New                     |  |
| Bench width:            |  |
| 70 cm - 200 cm          |  |
| Choose from parameter   |  |
| Bench height:           |  |
| 40 cm - 50 cm           |  |
| Choose from parameter   |  |
|                         |  |
| Bench depth:            |  |
| 30 cm - 40 cm           |  |
| Choose from parameter   |  |
| Number of hangers:      |  |
| 3 - 6                   |  |
| Choose from parameter   |  |
| Type of fabric:         |  |
| Choose from parameter   |  |
| Type of fabric (Photo): |  |
| HAMILTON-2817           |  |
|                         |  |
|                         |  |
|                         |  |

Height: 40 cm , 45 cm , 50 cm Depth: 30 cm , 35 cm , 40 cm Hanger height: 190 cm Number of hangers: 3 , 4 , 5 , 6 Hanger panel side: Left , Right

Type of fabric: HAMILTON-2817 (Photo), ANDRE-1300, ANDRE-1301, ANDRE-1302, ANDRE-1303, ANDRE-1304, ANDRE-1305, ANDRE-1306, ANDRE-1307, ANDRE-1308, ANDRE-1309, ANDRE-1310, ART-DECO-VELVET-01, ART-DECO-VELVET-02, ART-DECO-VELVET-03, ART-DECO-VELVET-04, ART-DECO-VELVET-05, ART-DECO-VELVET-06, ART-DECO-VELVET-07, ART-DECO-VELVET-08, ART-DECO-VELVET-09, ART-DECO-VELVET-10...11 (write a comment in order), ATOS-111, ATOS-112, ATOS-113, ATOS-114, ATOS-115, ATOS-116, ATOS-117, ATOS-118, ATOS-119, ATOS-120...126 (write a comment in order), AURORA-2480, AURORA-2481, AURORA-2482, AURORA-2483, AURORA-2484, AURORA-2485, AURORA-2486, AURORA-2487, AURORA-2488, AURORA-2489...2505 (write a comment in order), BALOO-2071, BALOO-2072, BALOO-2073, BALOO-2074, BALOO-2076, BALOO-2077, BALOO-2078, BALOO-2079, BALOO-2081, BALOO-2082...2089 (write a comment in order), BLACK-WHITE-VELVET-01, BLACK-WHITE-VELVET-03, BLACK-WHITE-VELVET-03, BLACK-WHITE-VELVET-03, BLACK-WHITE-VELVET-07, BLACK-WHITE-VELVET-08,