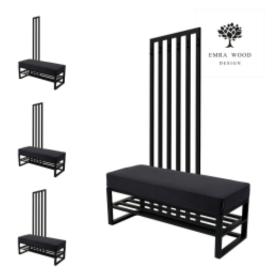

# Upholstered Bench with hanger Industrial style LGM-384 HAMILTON-2817

| Number        | 24777            |
|---------------|------------------|
| Producer code | LGM-384          |
| Manufacturer  | Emra Wood Design |

# **Product description**

Upholstered Bench with hanger Industrial style LGM-384 HAMILTON-2817  $\mid$  Width: 70 cm - 200 cm  $\mid$  Height: 40 cm - 50 cm  $\mid$  Depth: 30 cm - 40 cm  $\mid$ 

Technical data

## Upholstered Bench with hanger Industrial style LGM-384 HAMILTON-2817

- · A functional and practical bench for hallway, living room, bedroom, dressing room, bathroom, reception and office
- Some bench models have a practical shelf for shoes
- The frame and upholstery are made of the highest quality materials
- Production of the bench according to customer requirements

#### **Product features**

- Very high-quality and precise workmanship directly from the manufacturer
- The bench features an interchangeable seat to adapt the product to the future appearance of the room
- The bench does not require self-assembly and is delivered to the customer in its entirety
- Take a look at our fabric palette for more options
- We are at your disposal if you have any questions about the product
- By purchasing a product, you are buying a non-prefabricated item made according to specifications (selection of color, upholstery, materials, etc.)