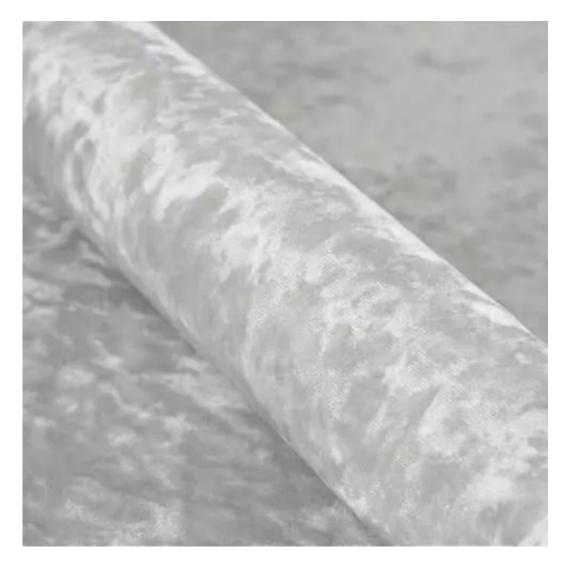

Product-Code:

| LGM-384                 |  |
|-------------------------|--|
| Catalogue number:       |  |
| 24777                   |  |
| Condition:              |  |
| New                     |  |
| Bench width:            |  |
| 70 cm - 200 cm          |  |
| Choose from parameter   |  |
| Bench height:           |  |
| 40 cm - 50 cm           |  |
| Choose from parameter   |  |
|                         |  |
| Bench depth:            |  |
| 30 cm - 40 cm           |  |
| Choose from parameter   |  |
| Number of hangers:      |  |
| 3 - 6                   |  |
| Choose from parameter   |  |
| Type of fabric:         |  |
| Choose from parameter   |  |
| Type of fabric (Photo): |  |
| HAMILTON-2817           |  |
|                         |  |
|                         |  |
|                         |  |

Height: 40 cm , 45 cm , 50 cm Depth: 30 cm , 35 cm , 40 cm Hanger height: 190 cm Number of hangers: 3 , 4 , 5 , 6 Hanger panel side: Left , Right

Type of fabric: HAMILTON-2817 (Photo), ANDRE-1300, ANDRE-1301, ANDRE-1302, ANDRE-1303, ANDRE-1304, ANDRE-1305, ANDRE-1306, ANDRE-1307, ANDRE-1308, ANDRE-1309, ANDRE-1310, ART-DECO-VELVET-01, ART-DECO-VELVET-02, ART-DECO-VELVET-03, ART-DECO-VELVET-04, ART-DECO-VELVET-05, ART-DECO-VELVET-06, ART-DECO-VELVET-07, ART-DECO-VELVET-08, ART-DECO-VELVET-09, ART-DECO-VELVET-10...11 (write a comment in order), ATOS-111, ATOS-112, ATOS-113, ATOS-114, ATOS-115, ATOS-116, ATOS-117, ATOS-118, ATOS-119, ATOS-120...126 (write a comment in order), AURORA-2480, AURORA-2481, AURORA-2482, AURORA-2483, AURORA-2484, AURORA-2485, AURORA-2486, AURORA-2487, AURORA-2488, AURORA-2489...2505 (write a comment in order), BALOO-2071, BALOO-2072, BALOO-2073, BALOO-2074, BALOO-2076, BALOO-2077, BALOO-2078, BALOO-2079, BALOO-2081, BALOO-2082...2089 (write a comment in order), BLACK-WHITE-VELVET-01, BLACK-WHITE-VELVET-03, BLACK-WHITE-VELVET-03, BLACK-WHITE-VELVET-03, BLACK-WHITE-VELVET-07, BLACK-WHITE-VELVET-08,