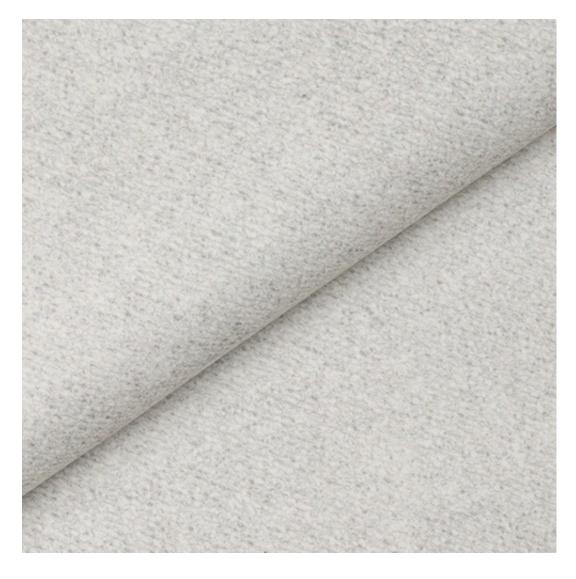

# **Product description**

Upholstered Bench with hanger Industrial style LGM-384 HAMILTON-2817  $\mid$  Width: 70 cm - 200 cm  $\mid$  Height: 40 cm - 50 cm  $\mid$  Depth: 30 cm - 40 cm  $\mid$ 

Technical data

Product-Code:

| LGM-384                 |  |
|-------------------------|--|
| Catalogue number:       |  |
| 24777                   |  |
| Condition:              |  |
| New                     |  |
| Bench width:            |  |
| 70 cm - 200 cm          |  |
| Choose from parameter   |  |
| Bench height:           |  |
| 40 cm - 50 cm           |  |
| Choose from parameter   |  |
|                         |  |
| Bench depth:            |  |
| 30 cm - 40 cm           |  |
| Choose from parameter   |  |
| Number of hangers:      |  |
| 3 - 6                   |  |
| Choose from parameter   |  |
| Type of fabric:         |  |
| Choose from parameter   |  |
| Type of fabric (Photo): |  |
| HAMILTON-2817           |  |
|                         |  |
|                         |  |
|                         |  |