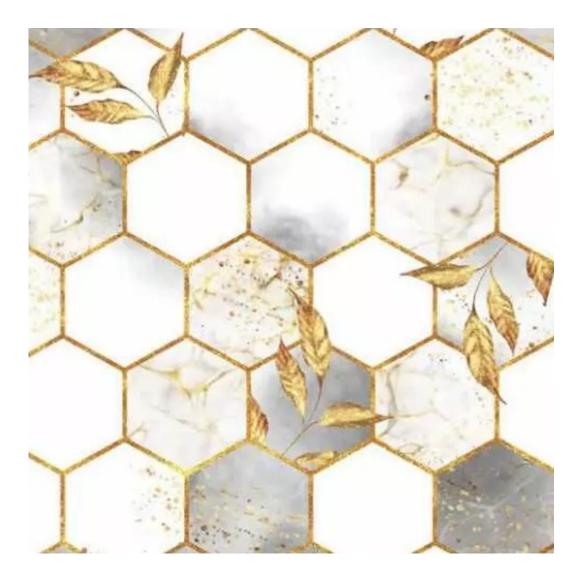

Product-Code:

| LGM-384                 |  |
|-------------------------|--|
| Catalogue number:       |  |
| 24777                   |  |
| Condition:              |  |
| New                     |  |
| Bench width:            |  |
| 70 cm - 200 cm          |  |
| Choose from parameter   |  |
| Bench height:           |  |
| 40 cm - 50 cm           |  |
| Choose from parameter   |  |
|                         |  |
| Bench depth:            |  |
| 30 cm - 40 cm           |  |
| Choose from parameter   |  |
| Number of hangers:      |  |
| 3 - 6                   |  |
| Choose from parameter   |  |
| Type of fabric:         |  |
| Choose from parameter   |  |
| Type of fabric (Photo): |  |
| HAMILTON-2817           |  |
|                         |  |
|                         |  |
|                         |  |

Height: 40 cm , 45 cm , 50 cm Depth: 30 cm , 35 cm , 40 cm Hanger height: 190 cm Number of hangers: 3 , 4 , 5 , 6 Hanger panel side: Left , Right

Type of fabric: HAMILTON-2817 (Photo), ANDRE-1300, ANDRE-1301, ANDRE-1302, ANDRE-1303, ANDRE-1304, ANDRE-1305, ANDRE-1306, ANDRE-1307, ANDRE-1308, ANDRE-1309, ANDRE-1310, ART-DECO-VELVET-01, ART-DECO-VELVET-02, ART-DECO-VELVET-03, ART-DECO-VELVET-04, ART-DECO-VELVET-05, ART-DECO-VELVET-06, ART-DECO-VELVET-07, ART-DECO-VELVET-08, ART-DECO-VELVET-09, ART-DECO-VELVET-10...11 (write a comment in order), ATOS-111, ATOS-112, ATOS-113, ATOS-114, ATOS-115, ATOS-116, ATOS-117, ATOS-118, ATOS-119, ATOS-120...126 (write a comment in order), AURORA-2480, AURORA-2481, AURORA-2482, AURORA-2483, AURORA-2484, AURORA-2485, AURORA-2486, AURORA-2487, AURORA-2488, AURORA-2489...2505 (write a comment in order), BALOO-2071, BALOO-2072, BALOO-2073, BALOO-2074, BALOO-2076, BALOO-2077, BALOO-2078, BALOO-2079, BALOO-2081, BALOO-2082...2089 (write a comment in order), BLACK-WHITE-VELVET-01, BLACK-WHITE-VELVET-03, BLACK-WHITE-VELVET-03, BLACK-WHITE-VELVET-03, BLACK-WHITE-VELVET-07, BLACK-WHITE-VELVET-08,