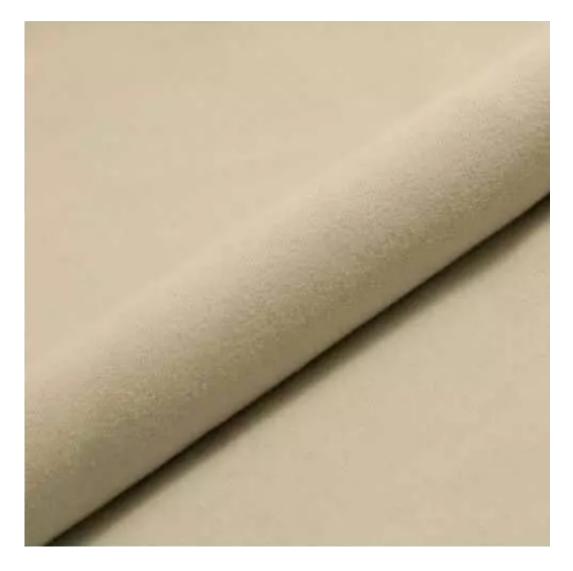

Product-Code:

| LGM-384                 |  |
|-------------------------|--|
| Catalogue number:       |  |
| 24777                   |  |
| Condition:              |  |
| New                     |  |
| Bench width:            |  |
| 70 cm - 200 cm          |  |
| Choose from parameter   |  |
| Bench height:           |  |
| 40 cm - 50 cm           |  |
| Choose from parameter   |  |
|                         |  |
| Bench depth:            |  |
| 30 cm - 40 cm           |  |
| Choose from parameter   |  |
| Number of hangers:      |  |
| 3 - 6                   |  |
| Choose from parameter   |  |
| Type of fabric:         |  |
| Choose from parameter   |  |
| Type of fabric (Photo): |  |
| HAMILTON-2817           |  |
|                         |  |
|                         |  |
|                         |  |

Height: 40 cm , 45 cm , 50 cm Depth: 30 cm , 35 cm , 40 cm Hanger height: 190 cm Number of hangers: 3 , 4 , 5 , 6 Hanger panel side: Left , Right

Type of fabric: HAMILTON-2817 (Photo), ANDRE-1300, ANDRE-1301, ANDRE-1302, ANDRE-1303, ANDRE-1304, ANDRE-1305, ANDRE-1306, ANDRE-1307, ANDRE-1308, ANDRE-1309, ANDRE-1310, ART-DECO-VELVET-01, ART-DECO-VELVET-02, ART-DECO-VELVET-03, ART-DECO-VELVET-04, ART-DECO-VELVET-05, ART-DECO-VELVET-06, ART-DECO-VELVET-07, ART-DECO-VELVET-08, ART-DECO-VELVET-09, ART-DECO-VELVET-10...11 (write a comment in order), ATOS-111, ATOS-112, ATOS-113, ATOS-114, ATOS-115, ATOS-116, ATOS-117, ATOS-118, ATOS-119, ATOS-120...126 (write a comment in order), AURORA-2480, AURORA-2481, AURORA-2482, AURORA-2483, AURORA-2484, AURORA-2485, AURORA-2486, AURORA-2487, AURORA-2488, AURORA-2489...2505 (write a comment in order), BALOO-2071, BALOO-2072, BALOO-2073, BALOO-2074, BALOO-2076, BALOO-2077, BALOO-2078, BALOO-2079, BALOO-2081, BALOO-2082...2089 (write a comment in order), BLACK-WHITE-VELVET-01, BLACK-WHITE-VELVET-03, BLACK-WHITE-VELVET-03, BLACK-WHITE-VELVET-03, BLACK-WHITE-VELVET-07, BLACK-WHITE-VELVET-08,