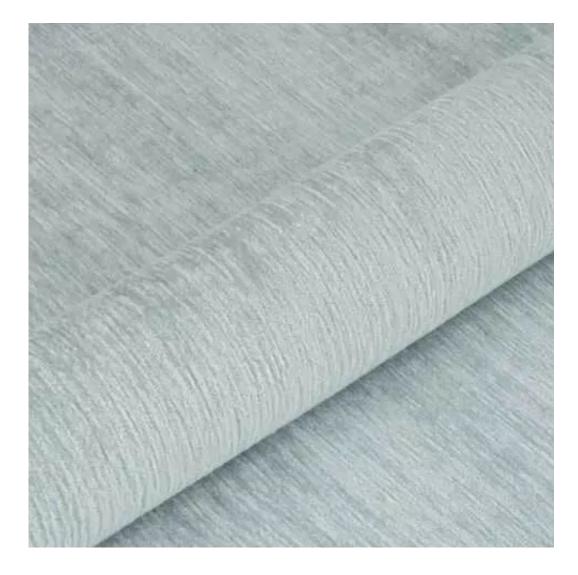

Product-Code:

| LGM-384                 |  |
|-------------------------|--|
| Catalogue number:       |  |
| 24777                   |  |
| Condition:              |  |
| New                     |  |
| Bench width:            |  |
| 70 cm - 200 cm          |  |
| Choose from parameter   |  |
| Bench height:           |  |
| 40 cm - 50 cm           |  |
| Choose from parameter   |  |
|                         |  |
| Bench depth:            |  |
| 30 cm - 40 cm           |  |
| Choose from parameter   |  |
| Number of hangers:      |  |
| 3 - 6                   |  |
| Choose from parameter   |  |
| Type of fabric:         |  |
| Choose from parameter   |  |
| Type of fabric (Photo): |  |
| HAMILTON-2817           |  |
|                         |  |
|                         |  |
|                         |  |

Height: 40 cm , 45 cm , 50 cm Depth: 30 cm , 35 cm , 40 cm Hanger height: 190 cm Number of hangers: 3 , 4 , 5 , 6 Hanger panel side: Left , Right

Type of fabric: HAMILTON-2817 (Photo), ANDRE-1300, ANDRE-1301, ANDRE-1302, ANDRE-1303, ANDRE-1304, ANDRE-1305, ANDRE-1306, ANDRE-1307, ANDRE-1308, ANDRE-1309, ANDRE-1310, ART-DECO-VELVET-01, ART-DECO-VELVET-02, ART-DECO-VELVET-03, ART-DECO-VELVET-04, ART-DECO-VELVET-05, ART-DECO-VELVET-06, ART-DECO-VELVET-07, ART-DECO-VELVET-08, ART-DECO-VELVET-09, ART-DECO-VELVET-10...11 (write a comment in order), ATOS-111, ATOS-112, ATOS-113, ATOS-114, ATOS-115, ATOS-116, ATOS-117, ATOS-118, ATOS-119, ATOS-120...126 (write a comment in order), AURORA-2480, AURORA-2481, AURORA-2482, AURORA-2483, AURORA-2484, AURORA-2485, AURORA-2486, AURORA-2487, AURORA-2488, AURORA-2489...2505 (write a comment in order), BALOO-2071, BALOO-2072, BALOO-2073, BALOO-2074, BALOO-2076, BALOO-2077, BALOO-2078, BALOO-2079, BALOO-2081, BALOO-2082...2089 (write a comment in order), BLACK-WHITE-VELVET-01, BLACK-WHITE-VELVET-03, BLACK-WHITE-VELVET-03, BLACK-WHITE-VELVET-03, BLACK-WHITE-VELVET-07, BLACK-WHITE-VELVET-08,