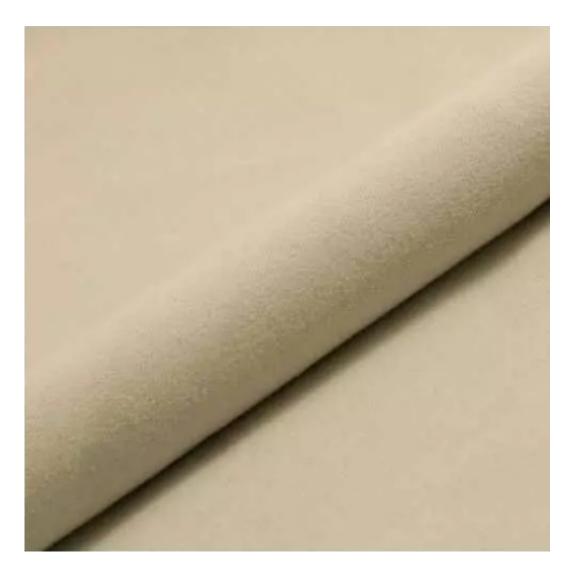

Choose from parameter

Type of fabric:

Choose from parameter

Type of fabric (Photo):

HAMILTON-2816

Product description

#### Upholstered Bench with hanger Industrial style LGM-384 HAMILTON-2816

- A functional and practical bench for hallway, living room, bedroom, dressing room, bathroom, reception and office
- Some bench models have a practical shelf for shoes
- The frame and upholstery are made of the highest quality materials
- Production of the bench according to customer requirements