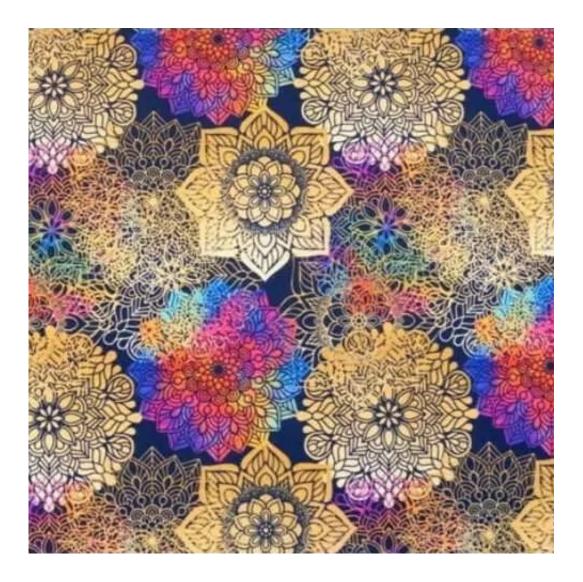

Choose from parameter

Type of fabric:

Choose from parameter

Type of fabric (Photo):

HAMILTON-2816

Product description