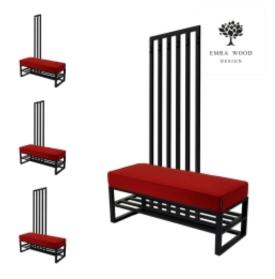

# Upholstered Bench with hanger Industrial style LGM-384 HAMILTON-2816

| Number        | 24776            |  |
|---------------|------------------|--|
| Producer code | LGM-384          |  |
| Manufacturer  | Emra Wood Design |  |

# **Product description**

Upholstered Bench with hanger Industrial style LGM-384 HAMILTON-2816 | Width: 70 cm - 200 cm | Height: 40 cm - 50 cm | Depth: 30 cm - 40 cm |

Technical data

Product-Code:

#### Upholstered Bench with hanger Industrial style LGM-384 HAMILTON-2816

- A functional and practical bench for hallway, living room, bedroom, dressing room, bathroom, reception and office
- Some bench models have a practical shelf for shoes
- The frame and upholstery are made of the highest quality materials
- Production of the bench according to customer requirements

Product features

- Very high-quality and precise workmanship directly from the manufacturer
- The bench features an interchangeable seat to adapt the product to the future appearance of the room
- The bench does not require self-assembly and is delivered to the customer in its entirety
- Take a look at our fabric palette for more options
- We are at your disposal if you have any questions about the product
- By purchasing a product, you are buying a non-prefabricated item made according to specifications (selection of color, upholstery, materials, etc.)