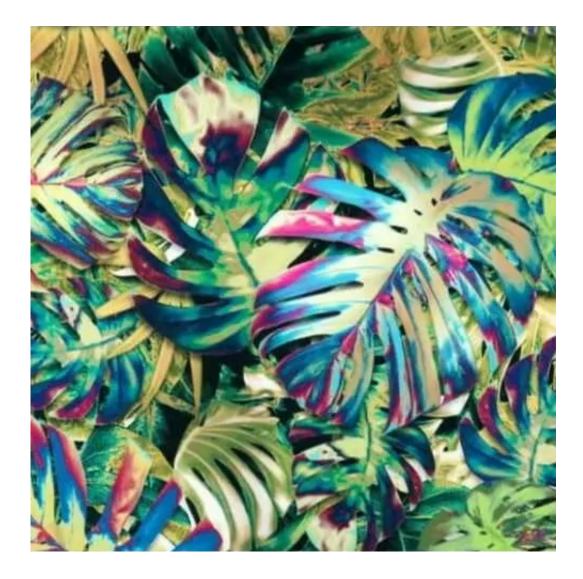

anufacture are functional, aesthetic and made from the highest quality materials.

|             | 60 | 200  |
|-------------|----|------|
| <b>E</b> .U | 11 | US., |
|             | 2  | 100  |

<u>.</u>92

Discover upholstery fabrics for this product

We offer the largest selection of seat fabrics!

Click on fabric name and discover all fabric selection.

ANDRE



ART-DECO-VELVET



## ATOS-ECO-LEATHER



## AURORA



BALOO



BLACK-WHITE-VELVET



## BLOOM



BRAID



CASABLANCA



CHARM-ME



# CHILL-ME



CRUSH



DREAM-VELVET



FLASH



FLORENCE-ECO-LEATHER



## FLOWER-VELVET



# FUSHION-ECO-LEATHER



## GEODY



HAMILTON



HEXAGON-VELVET



HOLD-ME



HUSK-VELVET



HYGGE



LEAF-VELVET



LIKE-ME



LINEA



## MANDALA-VELVET



MAYA



# MILTON-NEW



MIU



MONSTERA-VELVET



# PATTERN-VELVET



PIANO



ROSSA



SPELLO



STRONG



TIERRA



VENUS



VERA



# VIENNA-ECO-LEATHER



ZOYA



## This product has additional options:

Width: 70 cm , 75 cm , 80 cm , 85 cm , 90 cm , 95 cm , 100 cm , 105 cm , 110 cm , 115 cm , 120 cm , 125 cm , 130 cm , 135 cm , 140 cm , 145 cm , 150 cm , 155 cm , 160 cm , 165 cm , 170 cm , 175 cm , 180 cm , 185 cm , 190 cm , 195 cm , 200 cm Height: 40 cm , 45 cm , 50 cm Depth: 30 cm , 35 cm , 40 cm Hanger height: 190 cm Number of hangers: 3, 4, 5, 6 Hanger panel side: Left , Right Type of fabric: HAMILTON-2816 (Photo), ANDRE-1300, ANDRE-1301, ANDRE-1302, ANDRE-1303, ANDRE-1304, ANDRE-1305 , ANDRE-1306 , ANDRE-1307 , ANDRE-1308 , ANDRE-1309 , ANDRE-1310 , ART-DECO-VELVET-01 , ART-DECO-VELVET-02, ART-DECO-VELVET-03, ART-DECO-VELVET-0