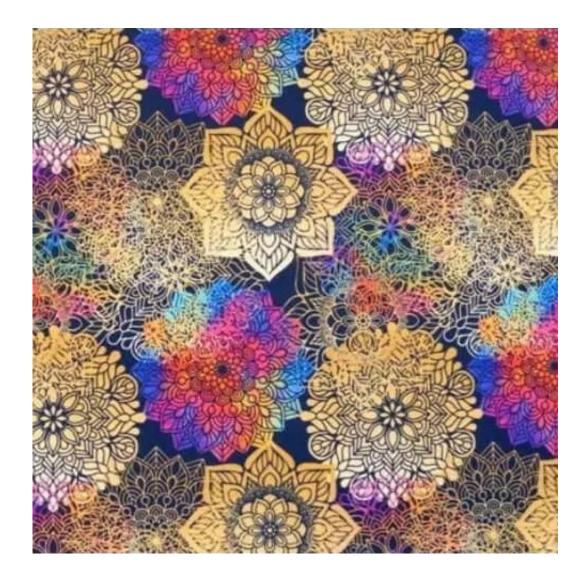

Product-Code:

| LGM-384                 |  |  |
|-------------------------|--|--|
| Catalogue number:       |  |  |
| 24775                   |  |  |
| Condition:              |  |  |
| New                     |  |  |
| Bench width:            |  |  |
| 70 cm - 200 cm          |  |  |
| Choose from parameter   |  |  |
| Bench height:           |  |  |
| 40 cm - 50 cm           |  |  |
| Choose from parameter   |  |  |
| Bench depth:            |  |  |
| 30 cm - 40 cm           |  |  |
| Choose from parameter   |  |  |
| Number of hangers:      |  |  |
| 3 - 6                   |  |  |
| Choose from parameter   |  |  |
| Type of fabric:         |  |  |
| Choose from parameter   |  |  |
| Type of fabric (Photo): |  |  |
| HAMILTON-2812           |  |  |
|                         |  |  |
|                         |  |  |

FLORENCE-ECO-LEATHER

FLOWER-VELVET

FUSHION-ECO-LEATHER

GEODY

**HAMILTON** 

**HEXAGON-VELVET** 

HOLD-ME

**HUSK-VELVET** 