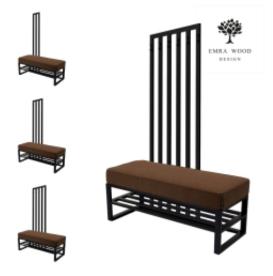

# Upholstered Bench with hanger Industrial style LGM-384 HAMILTON-2812

| Number        | 24775            |
|---------------|------------------|
| Producer code | LGM-384          |
| Manufacturer  | Emra Wood Design |

# **Product description**

Upholstered Bench with hanger Industrial style LGM-384 HAMILTON-2812  $\mid$  Width: 70 cm - 200 cm  $\mid$  Height: 40 cm - 50 cm  $\mid$  Depth: 30 cm - 40 cm  $\mid$ 

Technical data

Product-Code:

| LGM-384                 |  |  |
|-------------------------|--|--|
| Catalogue number:       |  |  |
| 24775                   |  |  |
| Condition:              |  |  |
| New                     |  |  |
| Bench width:            |  |  |
| 70 cm - 200 cm          |  |  |
| Choose from parameter   |  |  |
| Bench height:           |  |  |
| 40 cm - 50 cm           |  |  |
| Choose from parameter   |  |  |
| Bench depth:            |  |  |
| 30 cm - 40 cm           |  |  |
| Choose from parameter   |  |  |
| Number of hangers:      |  |  |
| 3 - 6                   |  |  |
| Choose from parameter   |  |  |
| Type of fabric:         |  |  |
| Choose from parameter   |  |  |
| Type of fabric (Photo): |  |  |
| HAMILTON-2812           |  |  |
|                         |  |  |
|                         |  |  |

### Upholstered Bench with hanger Industrial style LGM-384 HAMILTON-2812

- · A functional and practical bench for hallway, living room, bedroom, dressing room, bathroom, reception and office
- Some bench models have a practical shelf for shoes
- The frame and upholstery are made of the highest quality materials
- Production of the bench according to customer requirements

#### **Product features**

- Very high-quality and precise workmanship directly from the manufacturer
- The bench features an interchangeable seat to adapt the product to the future appearance of the room
- The bench does not require self-assembly and is delivered to the customer in its entirety
- Take a look at our fabric palette for more options
- We are at your disposal if you have any questions about the product
- By purchasing a product, you are buying a non-prefabricated item made according to specifications (selection of color, upholstery, materials, etc.)