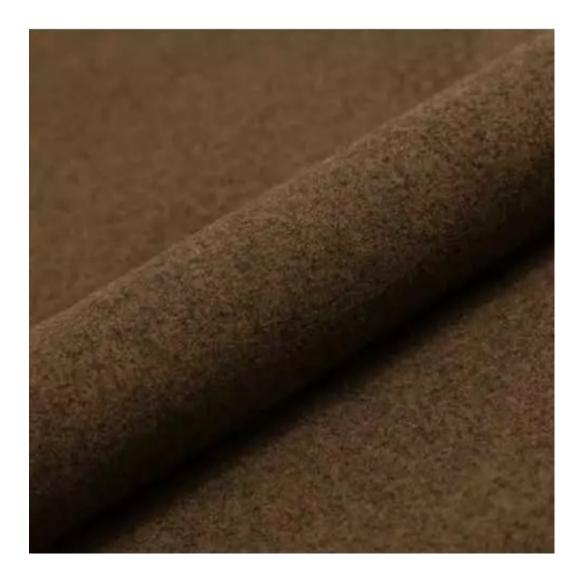

Product-Code:

| LGM-384                 |  |  |
|-------------------------|--|--|
| Catalogue number:       |  |  |
| 24775                   |  |  |
| Condition:              |  |  |
| New                     |  |  |
| Bench width:            |  |  |
| 70 cm - 200 cm          |  |  |
| Choose from parameter   |  |  |
| Bench height:           |  |  |
| 40 cm - 50 cm           |  |  |
| Choose from parameter   |  |  |
| Bench depth:            |  |  |
| 30 cm - 40 cm           |  |  |
| Choose from parameter   |  |  |
| Number of hangers:      |  |  |
| 3 - 6                   |  |  |
| Choose from parameter   |  |  |
| Type of fabric:         |  |  |
| Choose from parameter   |  |  |
| Type of fabric (Photo): |  |  |
| HAMILTON-2812           |  |  |
|                         |  |  |
|                         |  |  |

Height: 40 cm , 45 cm , 50 cm Depth: 30 cm , 35 cm , 40 cm Hanger height: 190 cm Number of hangers: 3 , 4 , 5 , 6 Hanger panel side: Left , Right

Type of fabric: HAMILTON-2812 (Photo), ANDRE-1300, ANDRE-1301, ANDRE-1302, ANDRE-1303, ANDRE-1304, ANDRE-1305, ANDRE-1306, ANDRE-1307, ANDRE-1308, ANDRE-1309, ANDRE-1310, ART-DECO-VELVET-01, ART-DECO-VELVET-02, ART-DECO-VELVET-03, ART-DECO-VELVET-04, ART-DECO-VELVET-05, ART-DECO-VELVET-06, ART-DECO-VELVET-07, ART-DECO-VELVET-08, ART-DECO-VELVET-09, ART-DECO-VELVET-10...11 (write a comment in order), ATOS-111, ATOS-112, ATOS-113, ATOS-114, ATOS-115, ATOS-116, ATOS-117, ATOS-118, ATOS-119, ATOS-120...126 (write a comment in order), AURORA-2480, AURORA-2481, AURORA-2482, AURORA-2483, AURORA-2484, AURORA-2485, AURORA-2486, AURORA-2487, AURORA-2488, AURORA-2489...2505 (write a comment in order), BALOO-2071, BALOO-2072, BALOO-2073, BALOO-2074, BALOO-2076, BALOO-2077, BALOO-2078, BALOO-2079, BALOO-2081, BALOO-2082...2089 (write a comment in order), BLACK-WHITE-VELVET-01, BLACK-WHITE-VELVET-03, BLACK-WHITE-VELVET-03, BLACK-WHITE-VELVET-03, BLACK-WHITE-VELVET-07, BLACK-WHITE-VELVET-08,