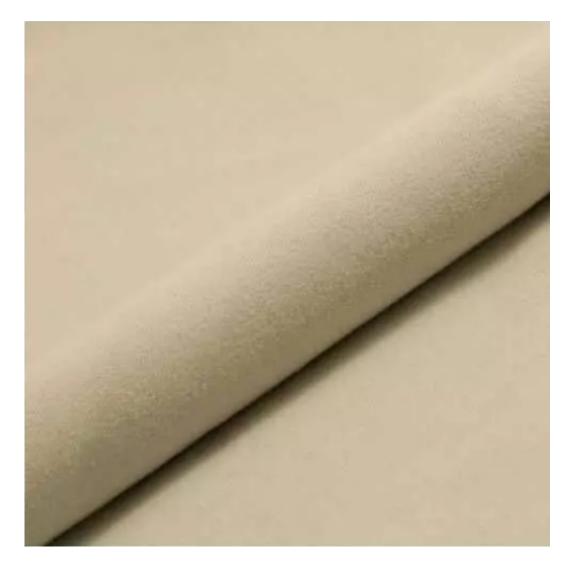

Product-Code:

| LGM-384                 |  |  |
|-------------------------|--|--|
| Catalogue number:       |  |  |
| 24775                   |  |  |
| Condition:              |  |  |
| New                     |  |  |
| Bench width:            |  |  |
| 70 cm - 200 cm          |  |  |
| Choose from parameter   |  |  |
| Bench height:           |  |  |
| 40 cm - 50 cm           |  |  |
| Choose from parameter   |  |  |
| Bench depth:            |  |  |
| 30 cm - 40 cm           |  |  |
| Choose from parameter   |  |  |
| Number of hangers:      |  |  |
| 3 - 6                   |  |  |
| Choose from parameter   |  |  |
| Type of fabric:         |  |  |
| Choose from parameter   |  |  |
| Type of fabric (Photo): |  |  |
| HAMILTON-2812           |  |  |
|                         |  |  |
|                         |  |  |

FLORENCE-ECO-LEATHER

FLOWER-VELVET

FUSHION-ECO-LEATHER

GEODY

**HAMILTON** 

**HEXAGON-VELVET** 

HOLD-ME

**HUSK-VELVET** 

Height: 40 cm , 45 cm , 50 cm Depth: 30 cm , 35 cm , 40 cm Hanger height: 190 cm Number of hangers: 3 , 4 , 5 , 6 Hanger panel side: Left , Right

Type of fabric: HAMILTON-2812 (Photo), ANDRE-1300, ANDRE-1301, ANDRE-1302, ANDRE-1303, ANDRE-1304, ANDRE-1305, ANDRE-1306, ANDRE-1307, ANDRE-1308, ANDRE-1309, ANDRE-1310, ART-DECO-VELVET-01, ART-DECO-VELVET-02, ART-DECO-VELVET-03, ART-DECO-VELVET-04, ART-DECO-VELVET-05, ART-DECO-VELVET-06, ART-DECO-VELVET-07, ART-DECO-VELVET-08, ART-DECO-VELVET-09, ART-DECO-VELVET-10...11 (write a comment in order), ATOS-111, ATOS-112, ATOS-113, ATOS-114, ATOS-115, ATOS-116, ATOS-117, ATOS-118, ATOS-119, ATOS-120...126 (write a comment in order), AURORA-2480, AURORA-2481, AURORA-2482, AURORA-2483, AURORA-2484, AURORA-2485, AURORA-2486, AURORA-2487, AURORA-2488, AURORA-2489...2505 (write a comment in order), BALOO-2071, BALOO-2072, BALOO-2073, BALOO-2074, BALOO-2076, BALOO-2077, BALOO-2078, BALOO-2079, BALOO-2081, BALOO-2082...2089 (write a comment in order), BLACK-WHITE-VELVET-01, BLACK-WHITE-VELVET-03, BLACK-WHITE-VELVET-03, BLACK-WHITE-VELVET-03, BLACK-WHITE-VELVET-07, BLACK-WHITE-VELVET-08,