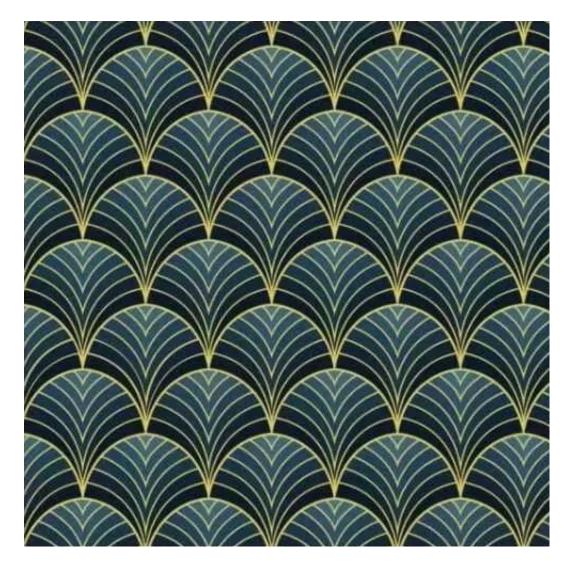

Product-Code:

| LGM-384                 |  |  |
|-------------------------|--|--|
| Catalogue number:       |  |  |
| 24775                   |  |  |
| Condition:              |  |  |
| New                     |  |  |
| Bench width:            |  |  |
| 70 cm - 200 cm          |  |  |
| Choose from parameter   |  |  |
| Bench height:           |  |  |
| 40 cm - 50 cm           |  |  |
| Choose from parameter   |  |  |
| Bench depth:            |  |  |
| 30 cm - 40 cm           |  |  |
| Choose from parameter   |  |  |
| Number of hangers:      |  |  |
| 3 - 6                   |  |  |
| Choose from parameter   |  |  |
| Type of fabric:         |  |  |
| Choose from parameter   |  |  |
| Type of fabric (Photo): |  |  |
| HAMILTON-2812           |  |  |
|                         |  |  |
|                         |  |  |

FLORENCE-ECO-LEATHER

FLOWER-VELVET

FUSHION-ECO-LEATHER

GEODY

**HAMILTON** 

**HEXAGON-VELVET** 

HOLD-ME

**HUSK-VELVET** 