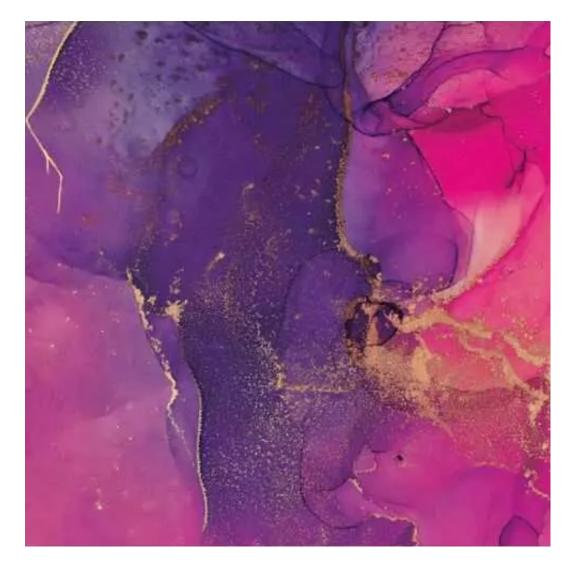

Product-Code:

| LGM-384                               |  |
|---------------------------------------|--|
| Catalogue number:                     |  |
| 24778                                 |  |
| Condition:                            |  |
| New                                   |  |
|                                       |  |
| Bench width:                          |  |
| 70 cm - 200 cm                        |  |
| Choose from parameter                 |  |
| Bench height:                         |  |
| 40 cm - 50 cm                         |  |
| Choose from parameter                 |  |
| Bench depth:                          |  |
| 30 cm - 40 cm                         |  |
| Choose from parameter                 |  |
| Number of hangers:                    |  |
| 3 - 6                                 |  |
| Choose from parameter                 |  |
| Type of fabric:                       |  |
| Choose from parameter                 |  |
| Type of fabric (Photo):               |  |
| HAMILTON-2810                         |  |
| · · · · · · · · · · · · · · · · · · · |  |
|                                       |  |

FLORENCE-ECO-LEATHER

FLOWER-VELVET

FUSHION-ECO-LEATHER

GEODY

**HAMILTON** 

**HEXAGON-VELVET** 

HOLD-ME

**HUSK-VELVET** 