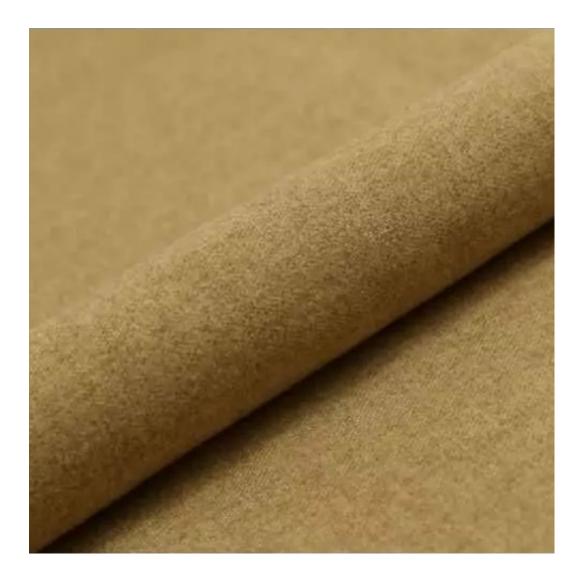

Product-Code:

| LGM-384                               |  |
|---------------------------------------|--|
| Catalogue number:                     |  |
| 24778                                 |  |
| Condition:                            |  |
| New                                   |  |
|                                       |  |
| Bench width:                          |  |
| 70 cm - 200 cm                        |  |
| Choose from parameter                 |  |
| Bench height:                         |  |
| 40 cm - 50 cm                         |  |
| Choose from parameter                 |  |
| Bench depth:                          |  |
| 30 cm - 40 cm                         |  |
| Choose from parameter                 |  |
| Number of hangers:                    |  |
| 3 - 6                                 |  |
| Choose from parameter                 |  |
| Type of fabric:                       |  |
| Choose from parameter                 |  |
| Type of fabric (Photo):               |  |
| HAMILTON-2810                         |  |
| · · · · · · · · · · · · · · · · · · · |  |
|                                       |  |

| u illi                                       |  |
|----------------------------------------------|--|
|                                              |  |
|                                              |  |
|                                              |  |
| Discover upholstery fabrics for this product |  |

We offer the largest selection of seat fabrics!

Click on fabric name and discover all fabric selection.

ANDRE

ART-DECO-VELVET

ATOS-ECO-LEATHER

AURORA

BALOO

BLACK-WHITE-VELVET

FLORENCE-ECO-LEATHER

FLOWER-VELVET

FUSHION-ECO-LEATHER

GEODY

**HAMILTON** 

**HEXAGON-VELVET** 

HOLD-ME

**HUSK-VELVET** 