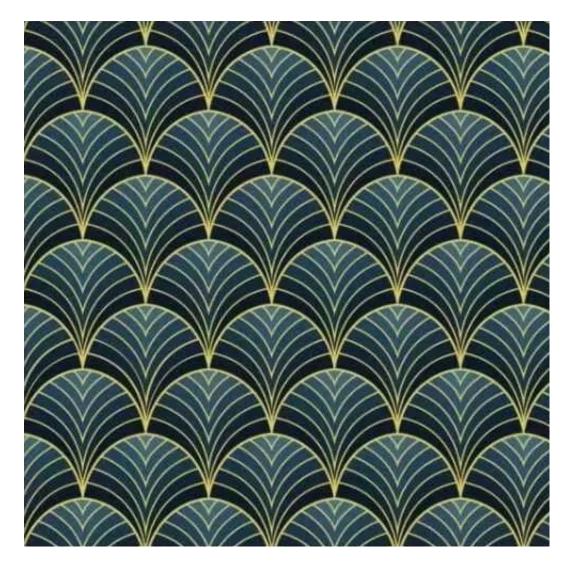

Product-Code:

| LGM-384                               |  |
|---------------------------------------|--|
| Catalogue number:                     |  |
| 24778                                 |  |
| Condition:                            |  |
| New                                   |  |
|                                       |  |
| Bench width:                          |  |
| 70 cm - 200 cm                        |  |
| Choose from parameter                 |  |
| Bench height:                         |  |
| 40 cm - 50 cm                         |  |
| Choose from parameter                 |  |
| Bench depth:                          |  |
| 30 cm - 40 cm                         |  |
| Choose from parameter                 |  |
| Number of hangers:                    |  |
| 3 - 6                                 |  |
| Choose from parameter                 |  |
| Type of fabric:                       |  |
| Choose from parameter                 |  |
| Type of fabric (Photo):               |  |
| HAMILTON-2810                         |  |
| · · · · · · · · · · · · · · · · · · · |  |
|                                       |  |

FLORENCE-ECO-LEATHER

FLOWER-VELVET

FUSHION-ECO-LEATHER

GEODY

**HAMILTON** 

**HEXAGON-VELVET** 

HOLD-ME

**HUSK-VELVET** 

Height: 40 cm , 45 cm , 50 cm Depth: 30 cm , 35 cm , 40 cm Hanger height: 190 cm Number of hangers: 3 , 4 , 5 , 6 Hanger panel side: Left , Right

Type of fabric: HAMILTON-2819 (Photo), ANDRE-1300, ANDRE-1301, ANDRE-1302, ANDRE-1303, ANDRE-1304, ANDRE-1305, ANDRE-1306, ANDRE-1307, ANDRE-1308, ANDRE-1309, ANDRE-1310, ART-DECO-VELVET-01, ART-DECO-VELVET-02, ART-DECO-VELVET-03, ART-DECO-VELVET-04, ART-DECO-VELVET-05, ART-DECO-VELVET-06, ART-DECO-VELVET-07, ART-DECO-VELVET-08, ART-DECO-VELVET-09, ART-DECO-VELVET-10...11 (write a comment in order), ATOS-111, ATOS-112, ATOS-113, ATOS-114, ATOS-115, ATOS-116, ATOS-117, ATOS-118, ATOS-119, ATOS-120...126 (write a comment in order), AURORA-2480, AURORA-2481, AURORA-2482, AURORA-2483, AURORA-2484, AURORA-2485, AURORA-2486, AURORA-2487, AURORA-2488, AURORA-2489...2505 (write a comment in order), BALOO-2071, BALOO-2072, BALOO-2073, BALOO-2074, BALOO-2076, BALOO-2077, BALOO-2078, BALOO-2079, BALOO-2081, BALOO-2082...2089 (write a comment in order), BLACK-WHITE-VELVET-01, BLACK-WHITE-VELVET-03, BLACK-WHITE-VELVET-03, BLACK-WHITE-VELVET-03, BLACK-WHITE-VELVET-07, BLACK-WHITE-VELVET-08,