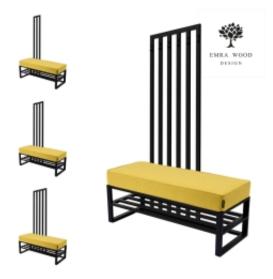

# Upholstered Bench with hanger Industrial style LGM-384 HAMILTON-2810

| Number        | 24778            |
|---------------|------------------|
| Producer code | LGM-384          |
| Manufacturer  | Emra Wood Design |

# **Product description**

Upholstered Bench with hanger Industrial style LGM-384 HAMILTON-2810  $\mid$  Width: 70 cm - 200 cm  $\mid$  Height: 40 cm - 50 cm  $\mid$  Depth: 30 cm - 40 cm  $\mid$ 

Technical data

## Upholstered Bench with hanger Industrial style LGM-384 HAMILTON-2810

- · A functional and practical bench for hallway, living room, bedroom, dressing room, bathroom, reception and office
- Some bench models have a practical shelf for shoes
- The frame and upholstery are made of the highest quality materials
- Production of the bench according to customer requirements

#### **Product features**

- Very high-quality and precise workmanship directly from the manufacturer
- The bench features an interchangeable seat to adapt the product to the future appearance of the room
- The bench does not require self-assembly and is delivered to the customer in its entirety
- Take a look at our fabric palette for more options
- We are at your disposal if you have any questions about the product
- By purchasing a product, you are buying a non-prefabricated item made according to specifications (selection of color, upholstery, materials, etc.)