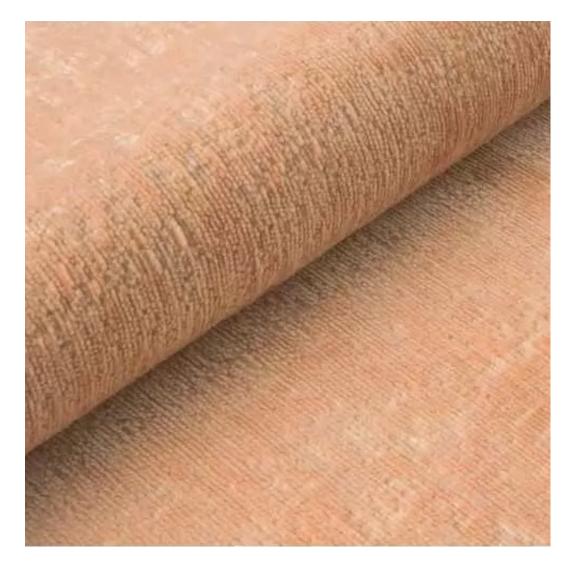

Product-Code:

| LGM-384                               |  |
|---------------------------------------|--|
| Catalogue number:                     |  |
| 24778                                 |  |
| Condition:                            |  |
| New                                   |  |
|                                       |  |
| Bench width:                          |  |
| 70 cm - 200 cm                        |  |
| Choose from parameter                 |  |
| Bench height:                         |  |
| 40 cm - 50 cm                         |  |
| Choose from parameter                 |  |
| Bench depth:                          |  |
| 30 cm - 40 cm                         |  |
| Choose from parameter                 |  |
| Number of hangers:                    |  |
| 3 - 6                                 |  |
| Choose from parameter                 |  |
| Type of fabric:                       |  |
| Choose from parameter                 |  |
| Type of fabric (Photo):               |  |
| HAMILTON-2810                         |  |
| · · · · · · · · · · · · · · · · · · · |  |
|                                       |  |

FLORENCE-ECO-LEATHER

FLOWER-VELVET

FUSHION-ECO-LEATHER

GEODY

**HAMILTON** 

**HEXAGON-VELVET** 

HOLD-ME

**HUSK-VELVET** 