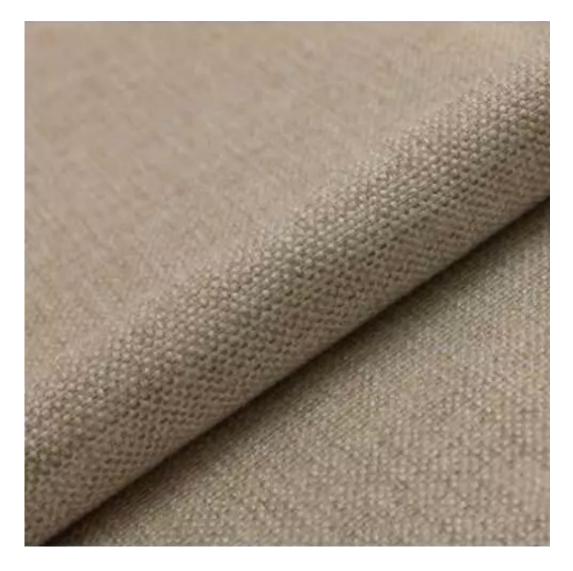

Product-Code:

| LGM-384                               |  |
|---------------------------------------|--|
| Catalogue number:                     |  |
| 24778                                 |  |
| Condition:                            |  |
| New                                   |  |
|                                       |  |
| Bench width:                          |  |
| 70 cm - 200 cm                        |  |
| Choose from parameter                 |  |
| Bench height:                         |  |
| 40 cm - 50 cm                         |  |
| Choose from parameter                 |  |
| Bench depth:                          |  |
| 30 cm - 40 cm                         |  |
| Choose from parameter                 |  |
| Number of hangers:                    |  |
| 3 - 6                                 |  |
| Choose from parameter                 |  |
| Type of fabric:                       |  |
| Choose from parameter                 |  |
| Type of fabric (Photo):               |  |
| HAMILTON-2810                         |  |
| · · · · · · · · · · · · · · · · · · · |  |
|                                       |  |

| u illi                                       |  |
|----------------------------------------------|--|
|                                              |  |
|                                              |  |
|                                              |  |
| Discover upholstery fabrics for this product |  |

We offer the largest selection of seat fabrics!

Click on fabric name and discover all fabric selection.

ANDRE

ART-DECO-VELVET

ATOS-ECO-LEATHER

AURORA

BALOO

BLACK-WHITE-VELVET