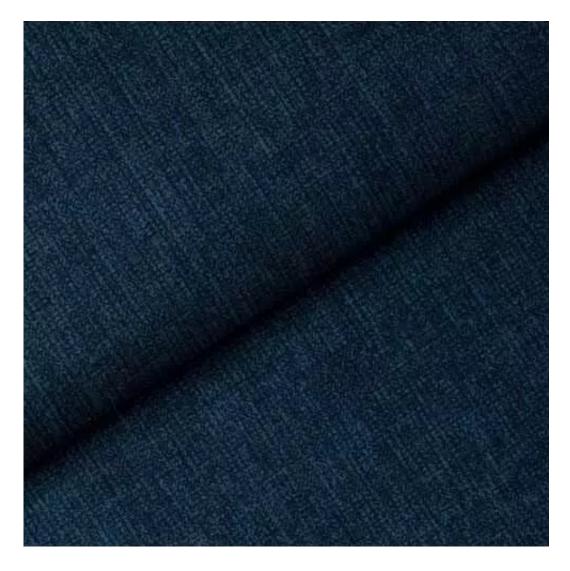

Product-Code:

| LGM-384                               |  |
|---------------------------------------|--|
| Catalogue number:                     |  |
| 24778                                 |  |
| Condition:                            |  |
| New                                   |  |
|                                       |  |
| Bench width:                          |  |
| 70 cm - 200 cm                        |  |
| Choose from parameter                 |  |
| Bench height:                         |  |
| 40 cm - 50 cm                         |  |
| Choose from parameter                 |  |
| Bench depth:                          |  |
| 30 cm - 40 cm                         |  |
| Choose from parameter                 |  |
| Number of hangers:                    |  |
| 3 - 6                                 |  |
| Choose from parameter                 |  |
| Type of fabric:                       |  |
| Choose from parameter                 |  |
| Type of fabric (Photo):               |  |
| HAMILTON-2810                         |  |
| · · · · · · · · · · · · · · · · · · · |  |
|                                       |  |

FLORENCE-ECO-LEATHER

FLOWER-VELVET

FUSHION-ECO-LEATHER

GEODY

**HAMILTON** 

**HEXAGON-VELVET** 

HOLD-ME

**HUSK-VELVET** 