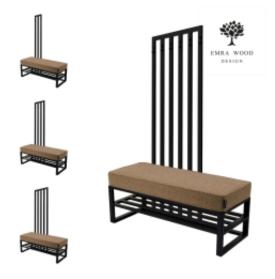

# Upholstered Bench with hanger Industrial style LGM-384 HAMILTON-2808

| Number        | 24774            |  |
|---------------|------------------|--|
| Producer code | LGM-384          |  |
| Manufacturer  | Emra Wood Design |  |

# **Product description**

Upholstered Bench with hanger Industrial style LGM-384 HAMILTON-2808 | Width: 70 cm - 200 cm | Height: 40 cm - 50 cm | Depth: 30 cm - 40 cm |

Technical data

Product-Code:

#### Upholstered Bench with hanger Industrial style LGM-384 HAMILTON-2808

- A functional and practical bench for hallway, living room, bedroom, dressing room, bathroom, reception and office
- Some bench models have a practical shelf for shoes
- The frame and upholstery are made of the highest quality materials
- Production of the bench according to customer requirements

Product features

- Very high-quality and precise workmanship directly from the manufacturer
- The bench features an interchangeable seat to adapt the product to the future appearance of the room
- The bench does not require self-assembly and is delivered to the customer in its entirety
- Take a look at our fabric palette for more options
- We are at your disposal if you have any questions about the product
- By purchasing a product, you are buying a non-prefabricated item made according to specifications (selection of color, upholstery, materials, etc.)