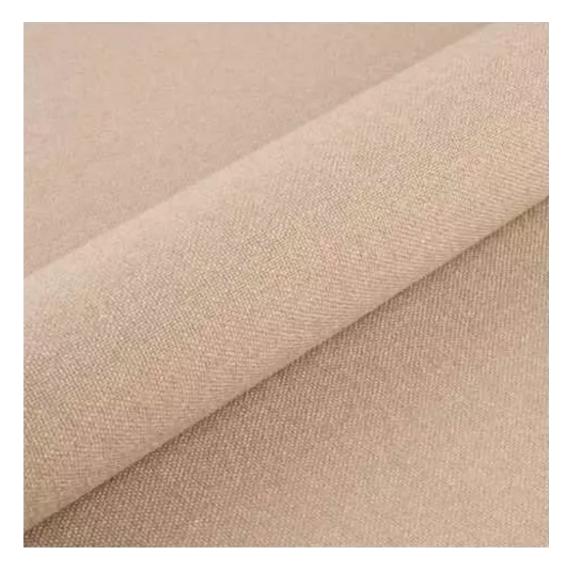

Choose from parameter

Type of fabric:

Choose from parameter

Type of fabric (Photo):

HAMILTON-2808

Product description