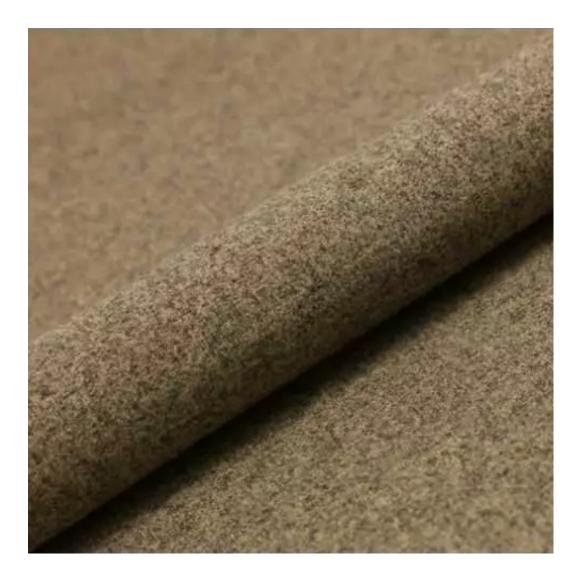

Choose from parameter

Type of fabric:

Choose from parameter

Type of fabric (Photo):

HAMILTON-2808

Product description

## GEODY

HAMILTON

HEXAGON-VELVET

HOLD-ME

HUSK-VELVET

HYGGE

LEAF-VELVET

LIKE-ME