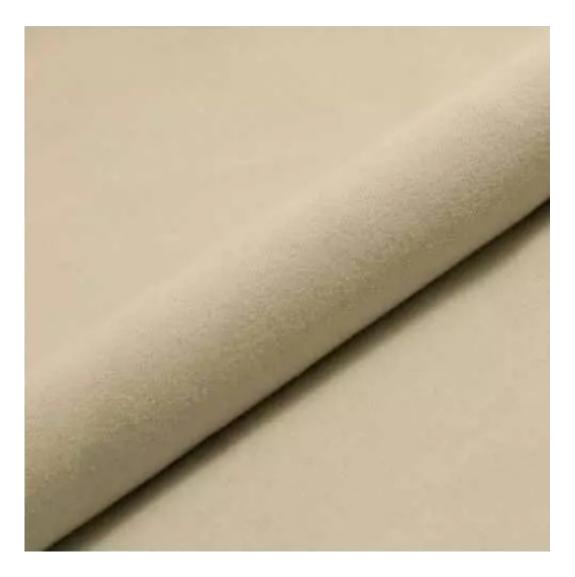

Choose from parameter

Type of fabric:

Choose from parameter

Type of fabric (Photo):

HAMILTON-2808

Product description