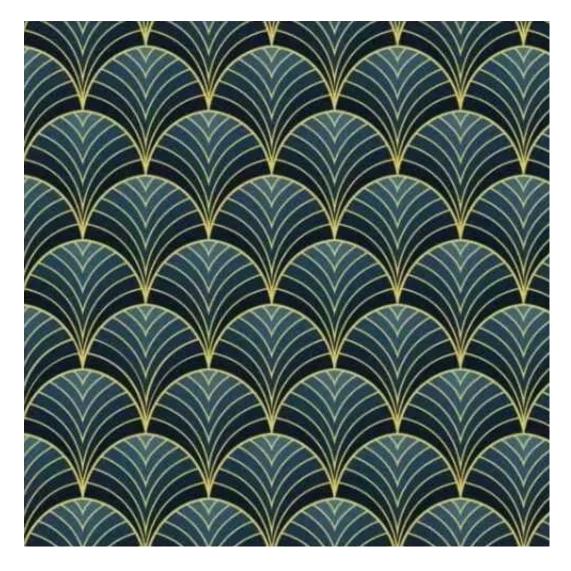

FLORENCE-ECO-LEATHER

FLOWER-VELVET

FUSHION-ECO-LEATHER

GEODY

**HAMILTON** 

**HEXAGON-VELVET** 

HOLD-ME

**HUSK-VELVET** 

Height: 40 cm , 45 cm , 50 cm Depth: 30 cm , 35 cm , 40 cm Hanger height: 190 cm Number of hangers: 3 , 4 , 5 , 6 Hanger panel side: Left , Right

Type of fabric: HAMILTON-2802 (Photo), ANDRE-1300, ANDRE-1301, ANDRE-1302, ANDRE-1303, ANDRE-1304, ANDRE-1305, ANDRE-1306, ANDRE-1307, ANDRE-1308, ANDRE-1309, ANDRE-1310, ART-DECO-VELVET-01, ART-DECO-VELVET-02, ART-DECO-VELVET-03, ART-DECO-VELVET-04, ART-DECO-VELVET-05, ART-DECO-VELVET-06, ART-DECO-VELVET-07, ART-DECO-VELVET-08, ART-DECO-VELVET-09, ART-DECO-VELVET-10...11 (write a comment in order), ATOS-111, ATOS-112, ATOS-113, ATOS-114, ATOS-115, ATOS-116, ATOS-117, ATOS-118, ATOS-119, ATOS-120...126 (write a comment in order), AURORA-2480, AURORA-2481, AURORA-2482, AURORA-2483, AURORA-2484, AURORA-2485, AURORA-2486, AURORA-2487, AURORA-2488, AURORA-2489...2505 (write a comment in order), BALOO-2071, BALOO-2072, BALOO-2073, BALOO-2074, BALOO-2076, BALOO-2077, BALOO-2078, BALOO-2079, BALOO-2081, BALOO-2082...2089 (write a comment in order), BLACK-WHITE-VELVET-01, BLACK-WHITE-VELVET-03, BLACK-WHITE-VELVET-03, BLACK-WHITE-VELVET-03, BLACK-WHITE-VELVET-07, BLACK-WHITE-VELVET-08,