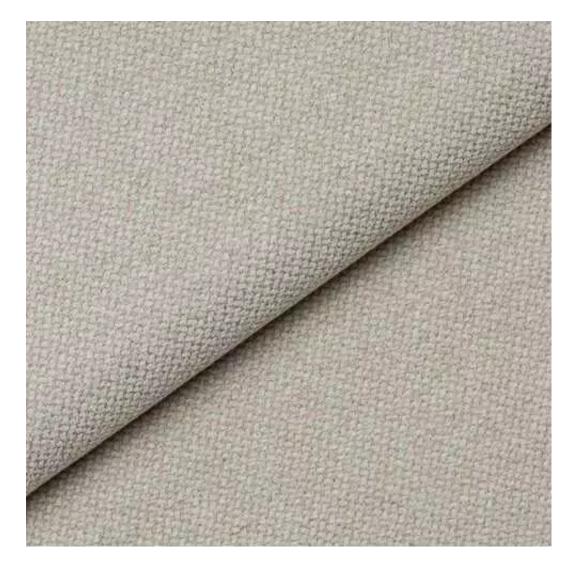

Product-Code:

| LGM-384                 |  |  |  |
|-------------------------|--|--|--|
| Catalogue number:       |  |  |  |
| 24773                   |  |  |  |
| Condition:              |  |  |  |
| New                     |  |  |  |
| Bench width:            |  |  |  |
| 70 cm - 200 cm          |  |  |  |
| Choose from parameter   |  |  |  |
| Bench height:           |  |  |  |
| 40 cm - 50 cm           |  |  |  |
| Choose from parameter   |  |  |  |
| Bench depth:            |  |  |  |
| 30 cm - 40 cm           |  |  |  |
| Choose from parameter   |  |  |  |
| Number of hangers:      |  |  |  |
| 3 - 6                   |  |  |  |
| Choose from parameter   |  |  |  |
| Type of fabric:         |  |  |  |
| Choose from parameter   |  |  |  |
| Type of fabric (Photo): |  |  |  |
| HAMILTON-2802           |  |  |  |
|                         |  |  |  |
|                         |  |  |  |
|                         |  |  |  |

Height: 40 cm , 45 cm , 50 cm Depth: 30 cm , 35 cm , 40 cm Hanger height: 190 cm Number of hangers: 3 , 4 , 5 , 6 Hanger panel side: Left , Right

Type of fabric: HAMILTON-2802 (Photo), ANDRE-1300, ANDRE-1301, ANDRE-1302, ANDRE-1303, ANDRE-1304, ANDRE-1305, ANDRE-1306, ANDRE-1307, ANDRE-1308, ANDRE-1309, ANDRE-1310, ART-DECO-VELVET-01, ART-DECO-VELVET-02, ART-DECO-VELVET-03, ART-DECO-VELVET-04, ART-DECO-VELVET-05, ART-DECO-VELVET-06, ART-DECO-VELVET-07, ART-DECO-VELVET-08, ART-DECO-VELVET-09, ART-DECO-VELVET-10...11 (write a comment in order), ATOS-111, ATOS-112, ATOS-113, ATOS-114, ATOS-115, ATOS-116, ATOS-117, ATOS-118, ATOS-119, ATOS-120...126 (write a comment in order), AURORA-2480, AURORA-2481, AURORA-2482, AURORA-2483, AURORA-2484, AURORA-2485, AURORA-2486, AURORA-2487, AURORA-2488, AURORA-2489...2505 (write a comment in order), BALOO-2071, BALOO-2072, BALOO-2073, BALOO-2074, BALOO-2076, BALOO-2077, BALOO-2078, BALOO-2079, BALOO-2081, BALOO-2082...2089 (write a comment in order), BLACK-WHITE-VELVET-01, BLACK-WHITE-VELVET-03, BLACK-WHITE-VELVET-03, BLACK-WHITE-VELVET-03, BLACK-WHITE-VELVET-07, BLACK-WHITE-VELVET-08,