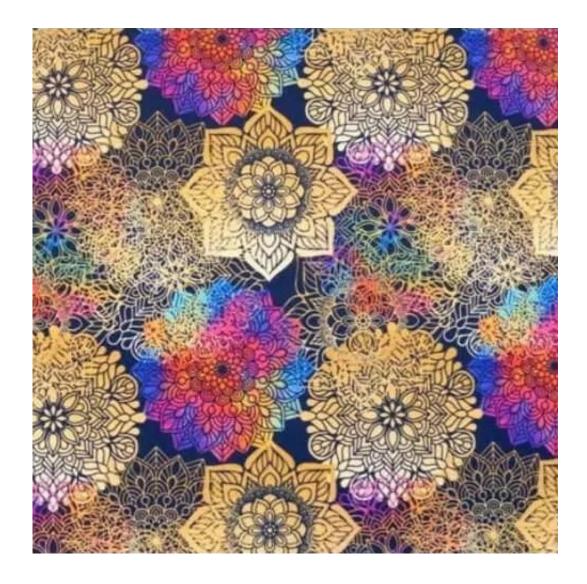

Product-Code:

| LGM-384                 |  |  |  |
|-------------------------|--|--|--|
| Catalogue number:       |  |  |  |
| 24773                   |  |  |  |
| Condition:              |  |  |  |
| New                     |  |  |  |
| Bench width:            |  |  |  |
| 70 cm - 200 cm          |  |  |  |
| Choose from parameter   |  |  |  |
| Bench height:           |  |  |  |
| 40 cm - 50 cm           |  |  |  |
| Choose from parameter   |  |  |  |
| Bench depth:            |  |  |  |
| 30 cm - 40 cm           |  |  |  |
| Choose from parameter   |  |  |  |
| Number of hangers:      |  |  |  |
| 3 - 6                   |  |  |  |
| Choose from parameter   |  |  |  |
| Type of fabric:         |  |  |  |
| Choose from parameter   |  |  |  |
| Type of fabric (Photo): |  |  |  |
| HAMILTON-2802           |  |  |  |
|                         |  |  |  |
|                         |  |  |  |
|                         |  |  |  |

Height: 40 cm , 45 cm , 50 cm Depth: 30 cm , 35 cm , 40 cm Hanger height: 190 cm Number of hangers: 3 , 4 , 5 , 6 Hanger panel side: Left , Right

Type of fabric: HAMILTON-2802 (Photo), ANDRE-1300, ANDRE-1301, ANDRE-1302, ANDRE-1303, ANDRE-1304, ANDRE-1305, ANDRE-1306, ANDRE-1307, ANDRE-1308, ANDRE-1309, ANDRE-1310, ART-DECO-VELVET-01, ART-DECO-VELVET-02, ART-DECO-VELVET-03, ART-DECO-VELVET-04, ART-DECO-VELVET-05, ART-DECO-VELVET-06, ART-DECO-VELVET-07, ART-DECO-VELVET-08, ART-DECO-VELVET-09, ART-DECO-VELVET-10...11 (write a comment in order), ATOS-111, ATOS-112, ATOS-113, ATOS-114, ATOS-115, ATOS-116, ATOS-117, ATOS-118, ATOS-119, ATOS-120...126 (write a comment in order), AURORA-2480, AURORA-2481, AURORA-2482, AURORA-2483, AURORA-2484, AURORA-2485, AURORA-2486, AURORA-2487, AURORA-2488, AURORA-2489...2505 (write a comment in order), BALOO-2071, BALOO-2072, BALOO-2073, BALOO-2074, BALOO-2076, BALOO-2077, BALOO-2078, BALOO-2079, BALOO-2081, BALOO-2082...2089 (write a comment in order), BLACK-WHITE-VELVET-01, BLACK-WHITE-VELVET-03, BLACK-WHITE-VELVET-03, BLACK-WHITE-VELVET-03, BLACK-WHITE-VELVET-07, BLACK-WHITE-VELVET-08,