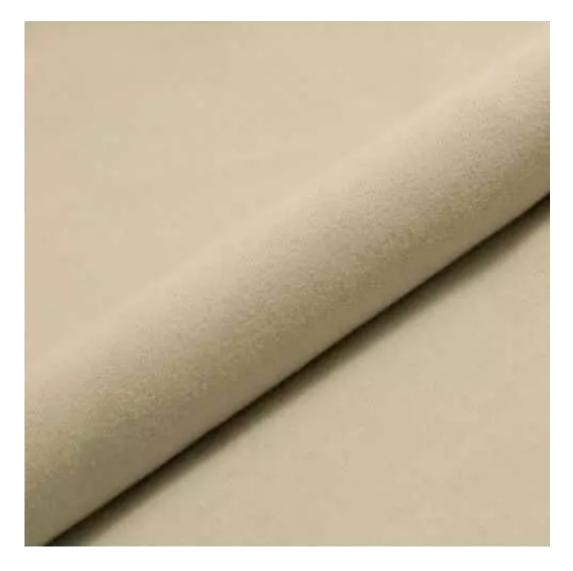

Product-Code:

| LGM-384                 |  |  |  |
|-------------------------|--|--|--|
| Catalogue number:       |  |  |  |
| 24773                   |  |  |  |
| Condition:              |  |  |  |
| New                     |  |  |  |
| Bench width:            |  |  |  |
| 70 cm - 200 cm          |  |  |  |
| Choose from parameter   |  |  |  |
| Bench height:           |  |  |  |
| 40 cm - 50 cm           |  |  |  |
| Choose from parameter   |  |  |  |
| Bench depth:            |  |  |  |
| 30 cm - 40 cm           |  |  |  |
| Choose from parameter   |  |  |  |
| Number of hangers:      |  |  |  |
| 3 - 6                   |  |  |  |
| Choose from parameter   |  |  |  |
| Type of fabric:         |  |  |  |
| Choose from parameter   |  |  |  |
| Type of fabric (Photo): |  |  |  |
| HAMILTON-2802           |  |  |  |
|                         |  |  |  |
|                         |  |  |  |
|                         |  |  |  |

Height: 40 cm , 45 cm , 50 cm Depth: 30 cm , 35 cm , 40 cm Hanger height: 190 cm Number of hangers: 3 , 4 , 5 , 6 Hanger panel side: Left , Right

Type of fabric: HAMILTON-2802 (Photo), ANDRE-1300, ANDRE-1301, ANDRE-1302, ANDRE-1303, ANDRE-1304, ANDRE-1305, ANDRE-1306, ANDRE-1307, ANDRE-1308, ANDRE-1309, ANDRE-1310, ART-DECO-VELVET-01, ART-DECO-VELVET-02, ART-DECO-VELVET-03, ART-DECO-VELVET-04, ART-DECO-VELVET-05, ART-DECO-VELVET-06, ART-DECO-VELVET-07, ART-DECO-VELVET-08, ART-DECO-VELVET-09, ART-DECO-VELVET-10...11 (write a comment in order), ATOS-111, ATOS-112, ATOS-113, ATOS-114, ATOS-115, ATOS-116, ATOS-117, ATOS-118, ATOS-119, ATOS-120...126 (write a comment in order), AURORA-2480, AURORA-2481, AURORA-2482, AURORA-2483, AURORA-2484, AURORA-2485, AURORA-2486, AURORA-2487, AURORA-2488, AURORA-2489...2505 (write a comment in order), BALOO-2071, BALOO-2072, BALOO-2073, BALOO-2074, BALOO-2076, BALOO-2077, BALOO-2078, BALOO-2079, BALOO-2081, BALOO-2082...2089 (write a comment in order), BLACK-WHITE-VELVET-01, BLACK-WHITE-VELVET-03, BLACK-WHITE-VELVET-03, BLACK-WHITE-VELVET-03, BLACK-WHITE-VELVET-07, BLACK-WHITE-VELVET-08,