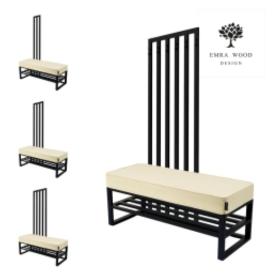

# Upholstered Bench with hanger Industrial style LGM-384 HAMILTON-2802

| Number        | 24773            |
|---------------|------------------|
| Producer code | LGM-384          |
| Manufacturer  | Emra Wood Design |

# **Product description**

Upholstered Bench with hanger Industrial style LGM-384 HAMILTON-2802  $\mid$  Width: 70 cm - 200 cm  $\mid$  Height: 40 cm - 50 cm  $\mid$  Depth: 30 cm - 40 cm  $\mid$ 

Technical data

Product-Code:

| LGM-384                 |  |  |  |
|-------------------------|--|--|--|
| Catalogue number:       |  |  |  |
| 24773                   |  |  |  |
| Condition:              |  |  |  |
| New                     |  |  |  |
| Bench width:            |  |  |  |
| 70 cm - 200 cm          |  |  |  |
| Choose from parameter   |  |  |  |
| Bench height:           |  |  |  |
| 40 cm - 50 cm           |  |  |  |
| Choose from parameter   |  |  |  |
| Bench depth:            |  |  |  |
| 30 cm - 40 cm           |  |  |  |
| Choose from parameter   |  |  |  |
| Number of hangers:      |  |  |  |
| 3 - 6                   |  |  |  |
| Choose from parameter   |  |  |  |
| Type of fabric:         |  |  |  |
| Choose from parameter   |  |  |  |
| Type of fabric (Photo): |  |  |  |
| HAMILTON-2802           |  |  |  |
|                         |  |  |  |
|                         |  |  |  |
|                         |  |  |  |

## Upholstered Bench with hanger Industrial style LGM-384 HAMILTON-2802

- · A functional and practical bench for hallway, living room, bedroom, dressing room, bathroom, reception and office
- Some bench models have a practical shelf for shoes
- The frame and upholstery are made of the highest quality materials
- Production of the bench according to customer requirements

#### **Product features**

- Very high-quality and precise workmanship directly from the manufacturer
- The bench features an interchangeable seat to adapt the product to the future appearance of the room
- The bench does not require self-assembly and is delivered to the customer in its entirety
- Take a look at our fabric palette for more options
- We are at your disposal if you have any questions about the product
- By purchasing a product, you are buying a non-prefabricated item made according to specifications (selection of color, upholstery, materials, etc.)