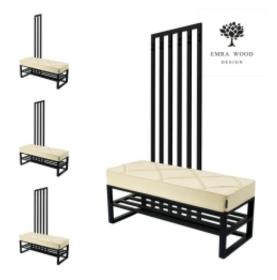

# Upholstered Bench with hanger Industrial style LGM-383 HAMILTON-2802

| Number        | 24772            |  |
|---------------|------------------|--|
| Producer code | LGM-383          |  |
| Manufacturer  | Emra Wood Design |  |

# **Product description**

Upholstered Bench with hanger Industrial style LGM-383 HAMILTON-2802 | Width: 70 cm - 200 cm | Height: 40 cm - 50 cm | Depth: 30 cm - 40 cm |

Technical data

Product-Code:

#### Upholstered Bench with hanger Industrial style LGM-383 HAMILTON-2802

- A functional and practical bench for hallway, living room, bedroom, dressing room, bathroom, reception and office
- Some bench models have a practical shelf for shoes
- The frame and upholstery are made of the highest quality materials
- Production of the bench according to customer requirements

Product features

- Very high-quality and precise workmanship directly from the manufacturer
- The bench features an interchangeable seat to adapt the product to the future appearance of the room
- The bench does not require self-assembly and is delivered to the customer in its entirety
- Take a look at our fabric palette for more options
- We are at your disposal if you have any questions about the product
- By purchasing a product, you are buying a non-prefabricated item made according to specifications (selection of color, upholstery, materials, etc.)