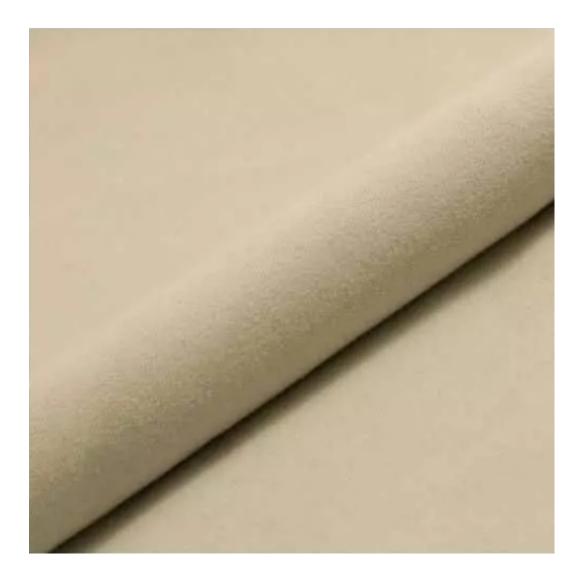

Choose from parameter

Type of fabric:

Choose from parameter

Type of fabric (Photo):

HAMILTON-2802

Product description

## GEODY

HAMILTON

HEXAGON-VELVET

HOLD-ME

HUSK-VELVET

HYGGE

LEAF-VELVET

LIKE-ME