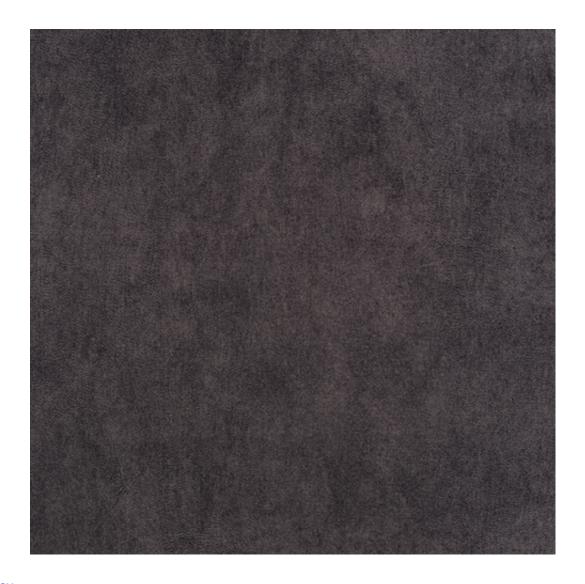

Choose from parameter

Type of fabric:

Choose from parameter

Type of fabric (Photo):

HAMILTON-2802

Product description

## This product has additional options:

Width: 70 cm , 75 cm , 80 cm , 85 cm , 90 cm , 95 cm , 100 cm , 105 cm , 110 cm , 115 cm , 120 cm , 125 cm , 130 cm , 135 cm , 140 cm , 145 cm , 150 cm , 155 cm , 160 cm , 165 cm , 170 cm , 175 cm , 180 cm , 185 cm , 190 cm , 195 cm , 200 cm Height: 40 cm , 45 cm , 50 cm Depth: 30 cm , 35 cm , 40 cm Hanger height: 190 cm Number of hangers: 3 , 4 , 5 , 6 Hanger panel side: Left , Right Type of fabric: HAMILTON-2802 (Photo) , ANDRE-1300 , ANDRE-1301 , ANDRE-1302 , ANDRE-1303 , ANDRE-1304 , ANDRE-1305 , ANDRE-1306 , ANDRE-1307 , ANDRE-1308 , ANDRE-1309 , ANDRE-1310 , ART-DECO-VELVET-01 , ART-DECO-VELVET-02 , ART-DECO-VELVET-03 , ART-DECO-VELVET-04 , ART-DECO-VELVET-05 , ART-DECO-VELVET-06 , ART-DECO-VELVET-07 , ART-DECO-VELVET-08 , ART-DECO-VELVET-09 , ART-DECO-VELVET-10..11 (write a comment in order) , ATOS-111 , ATOS-112 , ATOS-113 , ATOS-114 , ATOS-115 , ATOS-116 , ATOS-117 , ATOS-118 , ATOS-119 , ATOS-120..126 (write a comment in order) , AURORA-2480 , AURORA-2481 , AURORA-2482 , AURORA-2483 , AURORA-2484 , AURORA-2485 , AURORA-2486 , AURORA-2487 , AURORA-2488 , AURORA-2489..2505 (write a comment in order) , BALOO-2071 , BALOO-2072