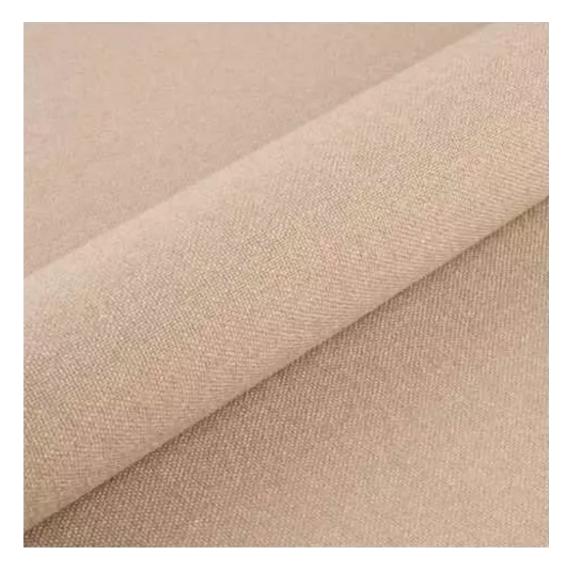

Choose from parameter

Type of fabric:

Choose from parameter

Type of fabric (Photo):

HAMILTON-2802

Product description

## This product has additional options:

Width: 70 cm , 75 cm , 80 cm , 85 cm , 90 cm , 95 cm , 100 cm , 105 cm , 110 cm , 115 cm , 120 cm , 125 cm , 130 cm , 135 cm , 140 cm , 145 cm , 150 cm , 155 cm , 160 cm , 165 cm , 170 cm , 175 cm , 180 cm , 185 cm , 190 cm , 195 cm , 200 cm Height: 40 cm , 45 cm , 50 cm Depth: 30 cm , 35 cm , 40 cm Hanger height: 190 cm Number of hangers: 3 , 4 , 5 , 6 Hanger panel side: Left , Right Type of fabric: HAMILTON-2802 (Photo) , ANDRE-1300 , ANDRE-1301 , ANDRE-1302 , ANDRE-1303 , ANDRE-1304 , ANDRE-1305 , ANDRE-1306 , ANDRE-1307 , ANDRE-1308 , ANDRE-1309 , ANDRE-1310 , ART-DECO-VELVET-01 , ART-DECO-VELVET-02 , ART-DECO-VELVET-03 , ART-DECO-VELVET-04 , ART-DECO-VELVET-05 , ART-DECO-VELVET-06 , ART-DECO-VELVET-07 , ART-DECO-VELVET-08 , ART-DECO-VELVET-09 , ART-DECO-VELVET-10..11 (write a comment in order) , ATOS-111 , ATOS-112 , ATOS-113 , ATOS-114 , ATOS-115 , ATOS-116 , ATOS-117 , ATOS-118 , ATOS-119 , ATOS-120..126 (write a comment in order) , AURORA-2480 , AURORA-2481 , AURORA-2482 , AURORA-2483 , AURORA-2484 , AURORA-2485 , AURORA-2486 , AURORA-2487 , AURORA-2488 , AURORA-2489..2505 (write a comment in order) , BALOO-2071 , BALOO-2072