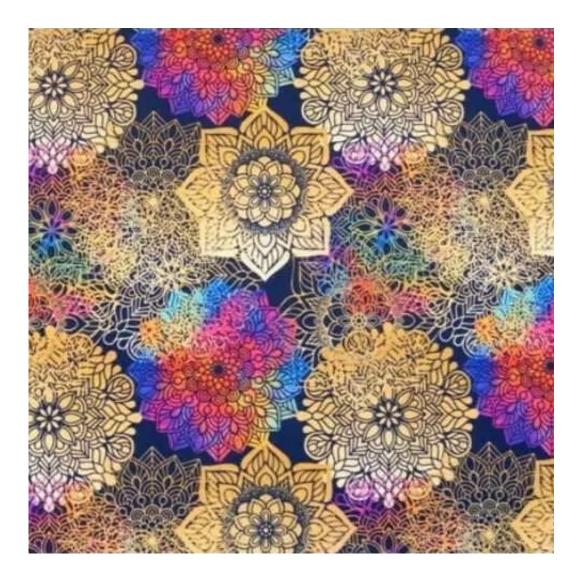

Choose from parameter

Type of fabric:

Choose from parameter

Type of fabric (Photo):

HAMILTON-2802

Product description

## MANDALA-VELVET

MAYA