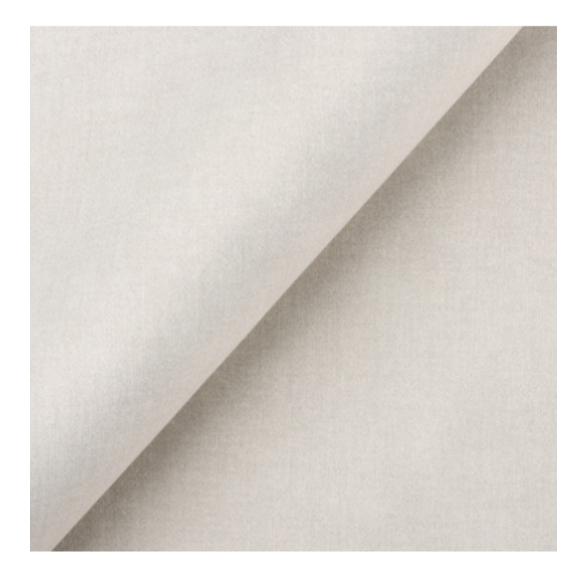

We offer the largest selection of seat fabrics!

Click on fabric name and discover all fabric selection.

ANDRE

ART-DECO-VELVET

ATOS-ECO-LEATHER

AURORA

BALOO

BLACK-WHITE-VELVET

Height: 40 cm , 45 cm , 50 cm Depth: 30 cm , 35 cm , 40 cm Hanger height: 190 cm Number of hangers: 3 , 4 , 5 , 6 Hanger panel side: Left , Right

Type of fabric: HAMILTON-2811 (Photo), ANDRE-1300, ANDRE-1301, ANDRE-1302, ANDRE-1303, ANDRE-1304, ANDRE-1305, ANDRE-1306, ANDRE-1307, ANDRE-1308, ANDRE-1309, ANDRE-1310, ART-DECO-VELVET-01, ART-DECO-VELVET-02, ART-DECO-VELVET-03, ART-DECO-VELVET-04, ART-DECO-VELVET-05, ART-DECO-VELVET-06, ART-DECO-VELVET-07, ART-DECO-VELVET-08, ART-DECO-VELVET-09, ART-DECO-VELVET-10...11 (write a comment in order), ATOS-111, ATOS-112, ATOS-113, ATOS-114, ATOS-115, ATOS-116, ATOS-117, ATOS-118, ATOS-119, ATOS-120...126 (write a comment in order), AURORA-2480, AURORA-2481, AURORA-2482, AURORA-2483, AURORA-2484, AURORA-2485, AURORA-2486, AURORA-2487, AURORA-2488, AURORA-2489...2505 (write a comment in order), BALOO-2071, BALOO-2072, BALOO-2073, BALOO-2074, BALOO-2076, BALOO-2077, BALOO-2078, BALOO-2079, BALOO-2081, BALOO-2082...2089 (write a comment in order), BLACK-WHITE-VELVET-01, BLACK-WHITE-VELVET-03, BLACK-WHITE-VELVET-03, BLACK-WHITE-VELVET-03, BLACK-WHITE-VELVET-07, BLACK-WHITE-VELVET-08,