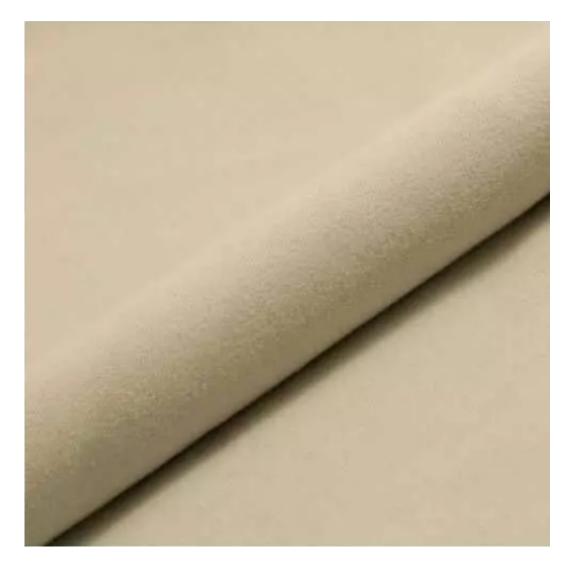

We offer the largest selection of seat fabrics!

Click on fabric name and discover all fabric selection.

ANDRE

ART-DECO-VELVET

ATOS-ECO-LEATHER

AURORA

BALOO

BLACK-WHITE-VELVET

FLORENCE-ECO-LEATHER

FLOWER-VELVET

FUSHION-ECO-LEATHER

**GEODY** 

**HAMILTON** 

**HEXAGON-VELVET** 

HOLD-ME

**HUSK-VELVET** 

Height: 40 cm , 45 cm , 50 cm Depth: 30 cm , 35 cm , 40 cm Hanger height: 190 cm Number of hangers: 3 , 4 , 5 , 6 Hanger panel side: Left , Right

Type of fabric: HAMILTON-2811 (Photo), ANDRE-1300, ANDRE-1301, ANDRE-1302, ANDRE-1303, ANDRE-1304, ANDRE-1305, ANDRE-1306, ANDRE-1307, ANDRE-1308, ANDRE-1309, ANDRE-1310, ART-DECO-VELVET-01, ART-DECO-VELVET-02, ART-DECO-VELVET-03, ART-DECO-VELVET-04, ART-DECO-VELVET-05, ART-DECO-VELVET-06, ART-DECO-VELVET-07, ART-DECO-VELVET-08, ART-DECO-VELVET-09, ART-DECO-VELVET-10...11 (write a comment in order), ATOS-111, ATOS-112, ATOS-113, ATOS-114, ATOS-115, ATOS-116, ATOS-117, ATOS-118, ATOS-119, ATOS-120...126 (write a comment in order), AURORA-2480, AURORA-2481, AURORA-2482, AURORA-2483, AURORA-2484, AURORA-2485, AURORA-2486, AURORA-2487, AURORA-2488, AURORA-2489...2505 (write a comment in order), BALOO-2071, BALOO-2072, BALOO-2073, BALOO-2074, BALOO-2076, BALOO-2077, BALOO-2078, BALOO-2079, BALOO-2081, BALOO-2082...2089 (write a comment in order), BLACK-WHITE-VELVET-01, BLACK-WHITE-VELVET-03, BLACK-WHITE-VELVET-03, BLACK-WHITE-VELVET-03, BLACK-WHITE-VELVET-07, BLACK-WHITE-VELVET-08,