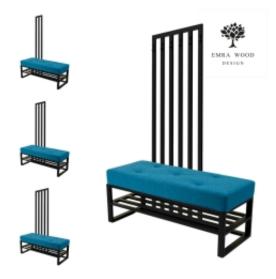

# Upholstered Bench with hanger Industrial style LGM-382 HAMILTON-2811

| Number        | 24771            |
|---------------|------------------|
| Producer code | LGM-382          |
| Manufacturer  | Emra Wood Design |

# **Product description**

Upholstered Bench with hanger Industrial style LGM-382 HAMILTON-2811  $\mid$  Width: 70 cm - 200 cm  $\mid$  Height: 40 cm - 50 cm  $\mid$  Depth: 30 cm - 40 cm  $\mid$ 

Technical data

Product-Code:

| LGM-382                 |  |  |  |
|-------------------------|--|--|--|
| Catalogue number:       |  |  |  |
| 24771                   |  |  |  |
| Condition:              |  |  |  |
| New                     |  |  |  |
| Bench width:            |  |  |  |
| 70 cm - 200 cm          |  |  |  |
| Choose from parameter   |  |  |  |
| Bench height:           |  |  |  |
| 40 cm - 50 cm           |  |  |  |
| Choose from parameter   |  |  |  |
| Bench depth:            |  |  |  |
| 30 cm - 40 cm           |  |  |  |
| Choose from parameter   |  |  |  |
| Number of hangers:      |  |  |  |
| 3 - 6                   |  |  |  |
| Choose from parameter   |  |  |  |
| Type of fabric:         |  |  |  |
| Choose from parameter   |  |  |  |
| Type of fabric (Photo): |  |  |  |
| HAMILTON-2811           |  |  |  |
|                         |  |  |  |
|                         |  |  |  |
|                         |  |  |  |

## Upholstered Bench with hanger Industrial style LGM-382 HAMILTON-2811

- · A functional and practical bench for hallway, living room, bedroom, dressing room, bathroom, reception and office
- Some bench models have a practical shelf for shoes
- The frame and upholstery are made of the highest quality materials
- Production of the bench according to customer requirements

#### **Product features**

- Very high-quality and precise workmanship directly from the manufacturer
- The bench features an interchangeable seat to adapt the product to the future appearance of the room
- The bench does not require self-assembly and is delivered to the customer in its entirety
- Take a look at our fabric palette for more options
- We are at your disposal if you have any questions about the product
- By purchasing a product, you are buying a non-prefabricated item made according to specifications (selection of color, upholstery, materials, etc.)