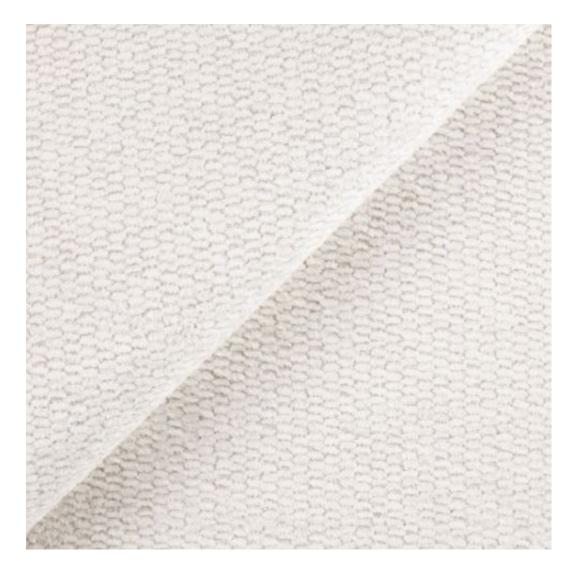

Product-Code:

| LGM-382                 |  |  |  |
|-------------------------|--|--|--|
| Catalogue number:       |  |  |  |
| 24771                   |  |  |  |
| Condition:              |  |  |  |
| New                     |  |  |  |
| Bench width:            |  |  |  |
| 70 cm - 200 cm          |  |  |  |
| Choose from parameter   |  |  |  |
| Bench height:           |  |  |  |
| 40 cm - 50 cm           |  |  |  |
| Choose from parameter   |  |  |  |
| Bench depth:            |  |  |  |
| 30 cm - 40 cm           |  |  |  |
| Choose from parameter   |  |  |  |
| Number of hangers:      |  |  |  |
| 3 - 6                   |  |  |  |
| Choose from parameter   |  |  |  |
| Type of fabric:         |  |  |  |
| Choose from parameter   |  |  |  |
| Type of fabric (Photo): |  |  |  |
| HAMILTON-2811           |  |  |  |
|                         |  |  |  |
|                         |  |  |  |
|                         |  |  |  |

| u illi                                       |  |
|----------------------------------------------|--|
|                                              |  |
|                                              |  |
|                                              |  |
| Discover upholstery fabrics for this product |  |

We offer the largest selection of seat fabrics!

Click on fabric name and discover all fabric selection.

ANDRE

ART-DECO-VELVET

ATOS-ECO-LEATHER

AURORA

BALOO

BLACK-WHITE-VELVET