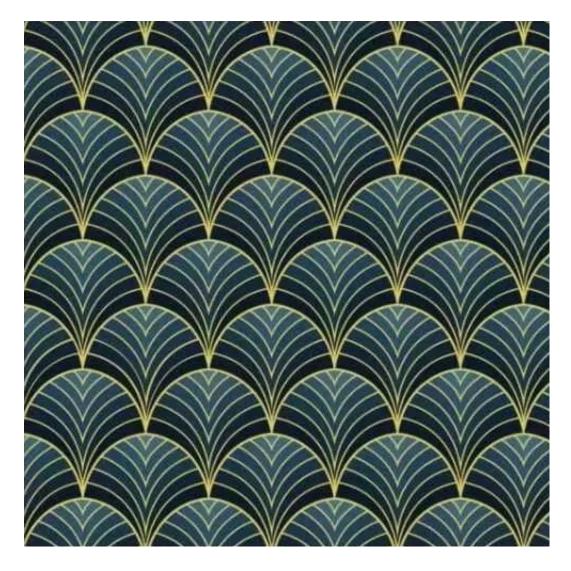

Product-Code:

| LGM-382                 |  |  |  |
|-------------------------|--|--|--|
| Catalogue number:       |  |  |  |
| 24771                   |  |  |  |
| Condition:              |  |  |  |
| New                     |  |  |  |
| Bench width:            |  |  |  |
| 70 cm - 200 cm          |  |  |  |
| Choose from parameter   |  |  |  |
| Bench height:           |  |  |  |
| 40 cm - 50 cm           |  |  |  |
| Choose from parameter   |  |  |  |
| Bench depth:            |  |  |  |
| 30 cm - 40 cm           |  |  |  |
| Choose from parameter   |  |  |  |
| Number of hangers:      |  |  |  |
| 3 - 6                   |  |  |  |
| Choose from parameter   |  |  |  |
| Type of fabric:         |  |  |  |
| Choose from parameter   |  |  |  |
| Type of fabric (Photo): |  |  |  |
| HAMILTON-2811           |  |  |  |
|                         |  |  |  |
|                         |  |  |  |
|                         |  |  |  |

FLORENCE-ECO-LEATHER

FLOWER-VELVET

FUSHION-ECO-LEATHER

**GEODY** 

**HAMILTON** 

**HEXAGON-VELVET** 

HOLD-ME

**HUSK-VELVET** 