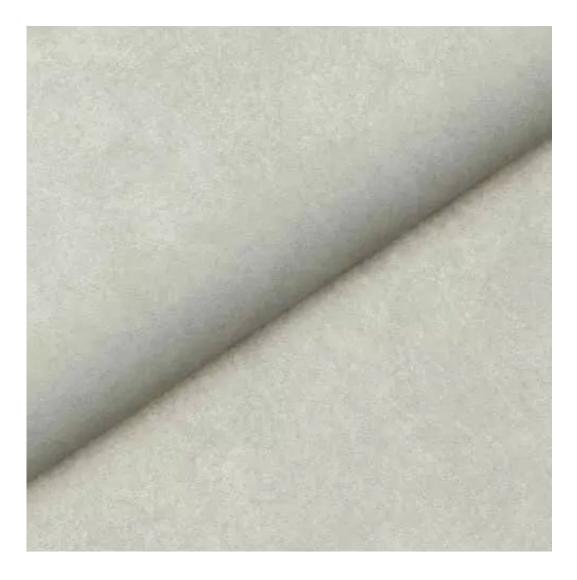

Product-Code:

| LGM-382                 |  |  |  |
|-------------------------|--|--|--|
| Catalogue number:       |  |  |  |
| 24771                   |  |  |  |
| Condition:              |  |  |  |
| New                     |  |  |  |
| Bench width:            |  |  |  |
| 70 cm - 200 cm          |  |  |  |
| Choose from parameter   |  |  |  |
| Bench height:           |  |  |  |
| 40 cm - 50 cm           |  |  |  |
| Choose from parameter   |  |  |  |
| Bench depth:            |  |  |  |
| 30 cm - 40 cm           |  |  |  |
| Choose from parameter   |  |  |  |
| Number of hangers:      |  |  |  |
| 3 - 6                   |  |  |  |
| Choose from parameter   |  |  |  |
| Type of fabric:         |  |  |  |
| Choose from parameter   |  |  |  |
| Type of fabric (Photo): |  |  |  |
| HAMILTON-2811           |  |  |  |
|                         |  |  |  |
|                         |  |  |  |
|                         |  |  |  |

Height: 40 cm , 45 cm , 50 cm Depth: 30 cm , 35 cm , 40 cm Hanger height: 190 cm Number of hangers: 3 , 4 , 5 , 6 Hanger panel side: Left , Right

Type of fabric: HAMILTON-2811 (Photo), ANDRE-1300, ANDRE-1301, ANDRE-1302, ANDRE-1303, ANDRE-1304, ANDRE-1305, ANDRE-1306, ANDRE-1307, ANDRE-1308, ANDRE-1309, ANDRE-1310, ART-DECO-VELVET-01, ART-DECO-VELVET-02, ART-DECO-VELVET-03, ART-DECO-VELVET-04, ART-DECO-VELVET-05, ART-DECO-VELVET-06, ART-DECO-VELVET-07, ART-DECO-VELVET-08, ART-DECO-VELVET-09, ART-DECO-VELVET-10...11 (write a comment in order), ATOS-111, ATOS-112, ATOS-113, ATOS-114, ATOS-115, ATOS-116, ATOS-117, ATOS-118, ATOS-119, ATOS-120...126 (write a comment in order), AURORA-2480, AURORA-2481, AURORA-2482, AURORA-2483, AURORA-2484, AURORA-2485, AURORA-2486, AURORA-2487, AURORA-2488, AURORA-2489...2505 (write a comment in order), BALOO-2071, BALOO-2072, BALOO-2073, BALOO-2074, BALOO-2076, BALOO-2077, BALOO-2078, BALOO-2079, BALOO-2081, BALOO-2082...2089 (write a comment in order), BLACK-WHITE-VELVET-01, BLACK-WHITE-VELVET-03, BLACK-WHITE-VELVET-03, BLACK-WHITE-VELVET-03, BLACK-WHITE-VELVET-07, BLACK-WHITE-VELVET-08,