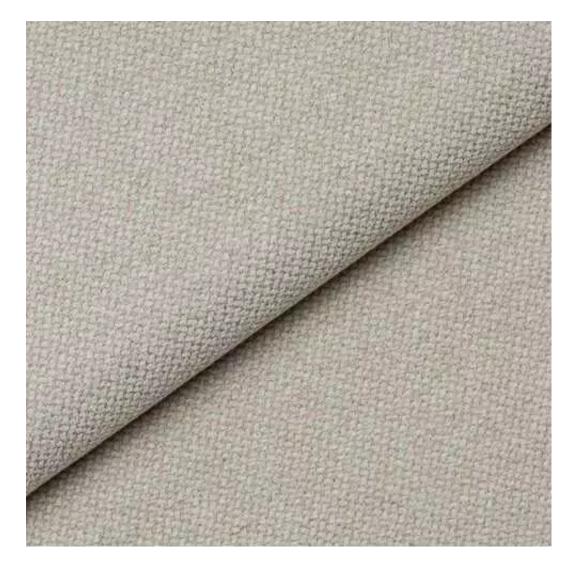

Product-Code:

| LGM-382                 |  |  |  |
|-------------------------|--|--|--|
| Catalogue number:       |  |  |  |
| 24771                   |  |  |  |
| Condition:              |  |  |  |
| New                     |  |  |  |
| Bench width:            |  |  |  |
| 70 cm - 200 cm          |  |  |  |
| Choose from parameter   |  |  |  |
| Bench height:           |  |  |  |
| 40 cm - 50 cm           |  |  |  |
| Choose from parameter   |  |  |  |
| Bench depth:            |  |  |  |
| 30 cm - 40 cm           |  |  |  |
| Choose from parameter   |  |  |  |
| Number of hangers:      |  |  |  |
| 3 - 6                   |  |  |  |
| Choose from parameter   |  |  |  |
| Type of fabric:         |  |  |  |
| Choose from parameter   |  |  |  |
| Type of fabric (Photo): |  |  |  |
| HAMILTON-2811           |  |  |  |
|                         |  |  |  |
|                         |  |  |  |
|                         |  |  |  |

We offer the largest selection of seat fabrics!

Click on fabric name and discover all fabric selection.

ANDRE

ART-DECO-VELVET

ATOS-ECO-LEATHER

AURORA

BALOO

BLACK-WHITE-VELVET

FLORENCE-ECO-LEATHER

FLOWER-VELVET

FUSHION-ECO-LEATHER

**GEODY** 

**HAMILTON** 

**HEXAGON-VELVET** 

HOLD-ME

**HUSK-VELVET** 