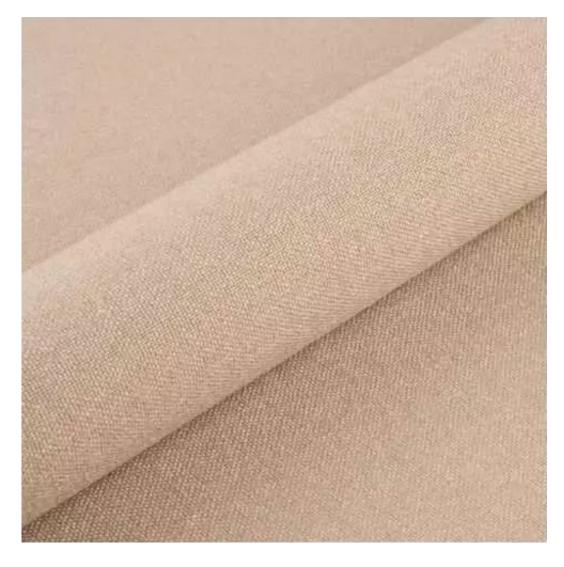

Product-Code:

| LGM-382                 |  |  |  |
|-------------------------|--|--|--|
| Catalogue number:       |  |  |  |
| 24771                   |  |  |  |
| Condition:              |  |  |  |
| New                     |  |  |  |
| Bench width:            |  |  |  |
| 70 cm - 200 cm          |  |  |  |
| Choose from parameter   |  |  |  |
| Bench height:           |  |  |  |
| 40 cm - 50 cm           |  |  |  |
| Choose from parameter   |  |  |  |
| Bench depth:            |  |  |  |
| 30 cm - 40 cm           |  |  |  |
| Choose from parameter   |  |  |  |
| Number of hangers:      |  |  |  |
| 3 - 6                   |  |  |  |
| Choose from parameter   |  |  |  |
| Type of fabric:         |  |  |  |
| Choose from parameter   |  |  |  |
| Type of fabric (Photo): |  |  |  |
| HAMILTON-2811           |  |  |  |
|                         |  |  |  |
|                         |  |  |  |
|                         |  |  |  |

Height: 40 cm , 45 cm , 50 cm Depth: 30 cm , 35 cm , 40 cm Hanger height: 190 cm Number of hangers: 3 , 4 , 5 , 6 Hanger panel side: Left , Right

Type of fabric: HAMILTON-2811 (Photo), ANDRE-1300, ANDRE-1301, ANDRE-1302, ANDRE-1303, ANDRE-1304, ANDRE-1305, ANDRE-1306, ANDRE-1307, ANDRE-1308, ANDRE-1309, ANDRE-1310, ART-DECO-VELVET-01, ART-DECO-VELVET-02, ART-DECO-VELVET-03, ART-DECO-VELVET-04, ART-DECO-VELVET-05, ART-DECO-VELVET-06, ART-DECO-VELVET-07, ART-DECO-VELVET-08, ART-DECO-VELVET-09, ART-DECO-VELVET-10...11 (write a comment in order), ATOS-111, ATOS-112, ATOS-113, ATOS-114, ATOS-115, ATOS-116, ATOS-117, ATOS-118, ATOS-119, ATOS-120...126 (write a comment in order), AURORA-2480, AURORA-2481, AURORA-2482, AURORA-2483, AURORA-2484, AURORA-2485, AURORA-2486, AURORA-2487, AURORA-2488, AURORA-2489...2505 (write a comment in order), BALOO-2071, BALOO-2072, BALOO-2073, BALOO-2074, BALOO-2076, BALOO-2077, BALOO-2078, BALOO-2079, BALOO-2081, BALOO-2082...2089 (write a comment in order), BLACK-WHITE-VELVET-01, BLACK-WHITE-VELVET-03, BLACK-WHITE-VELVET-03, BLACK-WHITE-VELVET-03, BLACK-WHITE-VELVET-07, BLACK-WHITE-VELVET-08,