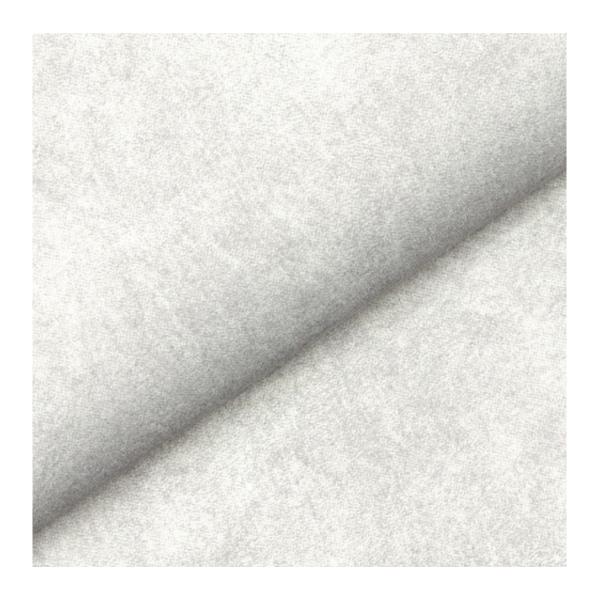

Product-Code:

| LGM-382                 |  |  |  |
|-------------------------|--|--|--|
| Catalogue number:       |  |  |  |
| 24771                   |  |  |  |
| Condition:              |  |  |  |
| New                     |  |  |  |
| Bench width:            |  |  |  |
| 70 cm - 200 cm          |  |  |  |
| Choose from parameter   |  |  |  |
| Bench height:           |  |  |  |
| 40 cm - 50 cm           |  |  |  |
| Choose from parameter   |  |  |  |
| Bench depth:            |  |  |  |
| 30 cm - 40 cm           |  |  |  |
| Choose from parameter   |  |  |  |
| Number of hangers:      |  |  |  |
| 3 - 6                   |  |  |  |
| Choose from parameter   |  |  |  |
| Type of fabric:         |  |  |  |
| Choose from parameter   |  |  |  |
| Type of fabric (Photo): |  |  |  |
| HAMILTON-2811           |  |  |  |
|                         |  |  |  |
|                         |  |  |  |
|                         |  |  |  |

Height: 40 cm , 45 cm , 50 cm Depth: 30 cm , 35 cm , 40 cm Hanger height: 190 cm Number of hangers: 3 , 4 , 5 , 6 Hanger panel side: Left , Right

Type of fabric: HAMILTON-2811 (Photo), ANDRE-1300, ANDRE-1301, ANDRE-1302, ANDRE-1303, ANDRE-1304, ANDRE-1305, ANDRE-1306, ANDRE-1307, ANDRE-1308, ANDRE-1309, ANDRE-1310, ART-DECO-VELVET-01, ART-DECO-VELVET-02, ART-DECO-VELVET-03, ART-DECO-VELVET-04, ART-DECO-VELVET-05, ART-DECO-VELVET-06, ART-DECO-VELVET-07, ART-DECO-VELVET-08, ART-DECO-VELVET-09, ART-DECO-VELVET-10...11 (write a comment in order), ATOS-111, ATOS-112, ATOS-113, ATOS-114, ATOS-115, ATOS-116, ATOS-117, ATOS-118, ATOS-119, ATOS-120...126 (write a comment in order), AURORA-2480, AURORA-2481, AURORA-2482, AURORA-2483, AURORA-2484, AURORA-2485, AURORA-2486, AURORA-2487, AURORA-2488, AURORA-2489...2505 (write a comment in order), BALOO-2071, BALOO-2072, BALOO-2073, BALOO-2074, BALOO-2076, BALOO-2077, BALOO-2078, BALOO-2079, BALOO-2081, BALOO-2082...2089 (write a comment in order), BLACK-WHITE-VELVET-01, BLACK-WHITE-VELVET-03, BLACK-WHITE-VELVET-03, BLACK-WHITE-VELVET-03, BLACK-WHITE-VELVET-07, BLACK-WHITE-VELVET-08,