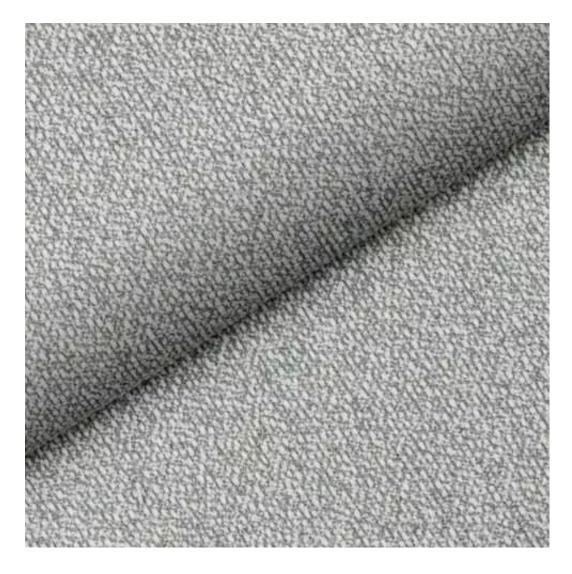

Product-Code:

| LGM-382                 |  |  |  |
|-------------------------|--|--|--|
| Catalogue number:       |  |  |  |
| 24771                   |  |  |  |
| Condition:              |  |  |  |
| New                     |  |  |  |
| Bench width:            |  |  |  |
| 70 cm - 200 cm          |  |  |  |
| Choose from parameter   |  |  |  |
| Bench height:           |  |  |  |
| 40 cm - 50 cm           |  |  |  |
| Choose from parameter   |  |  |  |
| Bench depth:            |  |  |  |
| 30 cm - 40 cm           |  |  |  |
| Choose from parameter   |  |  |  |
| Number of hangers:      |  |  |  |
| 3 - 6                   |  |  |  |
| Choose from parameter   |  |  |  |
| Type of fabric:         |  |  |  |
| Choose from parameter   |  |  |  |
| Type of fabric (Photo): |  |  |  |
| HAMILTON-2811           |  |  |  |
|                         |  |  |  |
|                         |  |  |  |
|                         |  |  |  |

| u illi                                       |  |
|----------------------------------------------|--|
|                                              |  |
|                                              |  |
|                                              |  |
| Discover upholstery fabrics for this product |  |

We offer the largest selection of seat fabrics!

Click on fabric name and discover all fabric selection.

ANDRE

ART-DECO-VELVET

ATOS-ECO-LEATHER

AURORA

BALOO

BLACK-WHITE-VELVET