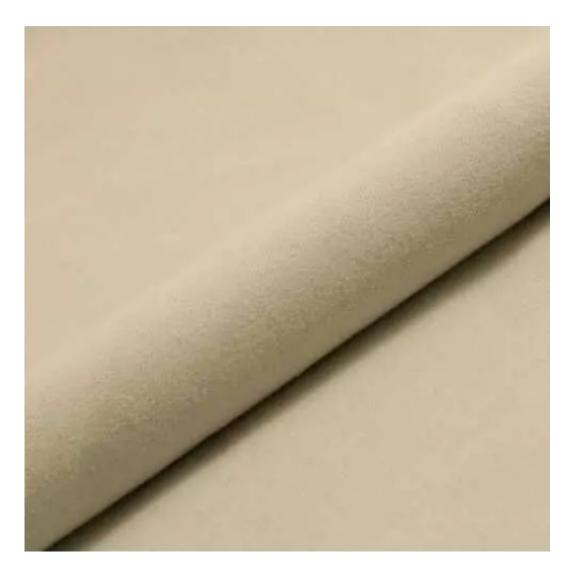

Choose from parameter

Type of fabric:

Choose from parameter

Type of fabric (Photo):

HAMILTON-2816

Product description

## GEODY

HAMILTON

HEXAGON-VELVET

HOLD-ME

HUSK-VELVET

HYGGE

LEAF-VELVET

LIKE-ME

## This product has additional options:

Width: 70 cm , 75 cm , 80 cm , 85 cm , 90 cm , 95 cm , 100 cm , 105 cm , 110 cm , 115 cm , 120 cm , 125 cm , 130 cm , 135 cm , 140 cm , 145 cm , 150 cm , 155 cm , 160 cm , 165 cm , 170 cm , 175 cm , 180 cm , 185 cm , 190 cm , 195 cm , 200 cm Height: 40 cm , 45 cm , 50 cm Depth: 30 cm , 35 cm , 40 cm Hanger height: 190 cm Number of hangers: 3, 4, 5, 6 Hanger panel side: Left , Right Type of fabric: HAMILTON-2816 (Photo), ANDRE-1300, ANDRE-1301, ANDRE-1302, ANDRE-1303, ANDRE-1304, ANDRE-1305 , ANDRE-1306 , ANDRE-1307 , ANDRE-1308 , ANDRE-1309 , ANDRE-1310 , ART-DECO-VELVET-01 , ART-DECO-VELVET-02, ART-DECO-VELVET-03, ART-DECO-VELVET-04, ART-DECO-VELVET-05, ART-DECO-VELVET-06, ART-DECO-VELVET-07, ART-DECO-VELVET-08, ART-DECO-VELVET-09, ART-DECO-VELVET-10..11 (write a comment in order), ATOS-111, ATOS-112, ATOS-113, ATOS-114, ATOS-115, ATOS-116, ATOS-117, ATOS-118, ATOS-119, ATOS-120..126 (write a comment in order), AURORA-2480, AURORA-2481, AURORA-2482, AURORA-2483, AURORA-2484, AURORA-2485, AURORA-2486, AURORA-2487, AURORA-2488, AURORA-2489..2505 (write a comment in order), BALOO-2071, BALOO-2072 , BALOO-2073 , BALOO-2074 , BALOO-2076 , BALOO-2077 , BALOO-2078 , BALOO-2079 , BALOO-2081 , BALOO-2082..2089 (write a comment in order), BLACK-WHITE-VELVET-01, BLACK-WHITE-VELVET-02, BLACK-WHITE-VELVET-03, BLACK-WHITE-