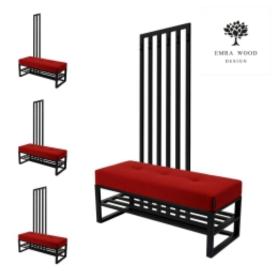

# Upholstered Bench with hanger Industrial style LGM-381 HAMILTON-2816

| Number        | 24770            |  |
|---------------|------------------|--|
| Producer code | LGM-381          |  |
| Manufacturer  | Emra Wood Design |  |

# **Product description**

Upholstered Bench with hanger Industrial style LGM-381 HAMILTON-2816 | Width: 70 cm - 200 cm | Height: 40 cm - 50 cm | Depth: 30 cm - 40 cm |

Technical data

Product-Code:

#### Upholstered Bench with hanger Industrial style LGM-381 HAMILTON-2816

- A functional and practical bench for hallway, living room, bedroom, dressing room, bathroom, reception and office
- Some bench models have a practical shelf for shoes
- The frame and upholstery are made of the highest quality materials
- Production of the bench according to customer requirements

Product features

- Very high-quality and precise workmanship directly from the manufacturer
- The bench features an interchangeable seat to adapt the product to the future appearance of the room
- The bench does not require self-assembly and is delivered to the customer in its entirety
- Take a look at our fabric palette for more options
- We are at your disposal if you have any questions about the product
- By purchasing a product, you are buying a non-prefabricated item made according to specifications (selection of color, upholstery, materials, etc.)