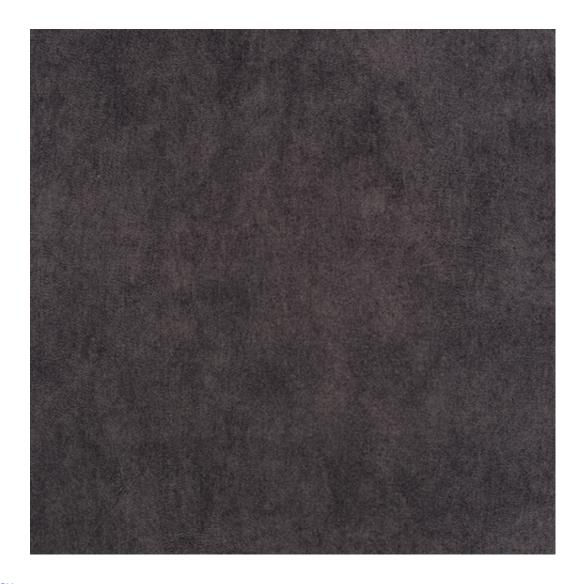

Choose from parameter

Type of fabric:

Choose from parameter

Type of fabric (Photo):

HAMILTON-2816

Product description

## GEODY

HAMILTON

HEXAGON-VELVET

HOLD-ME

HUSK-VELVET

HYGGE

LEAF-VELVET

LIKE-ME