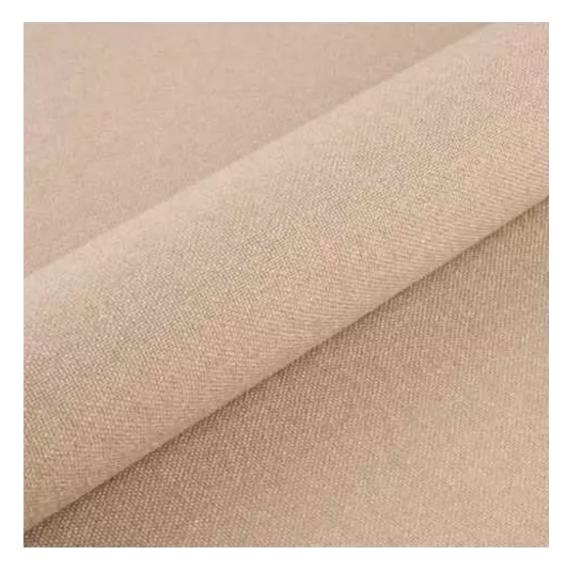

Choose from parameter

Type of fabric:

Choose from parameter

Type of fabric (Photo):

HAMILTON-2816

Product description

## This product has additional options:

Width: 70 cm , 75 cm , 80 cm , 85 cm , 90 cm , 95 cm , 100 cm , 105 cm , 110 cm , 115 cm , 120 cm , 125 cm , 130 cm , 135 cm , 140 cm , 145 cm , 150 cm , 155 cm , 160 cm , 165 cm , 170 cm , 175 cm , 180 cm , 185 cm , 190 cm , 195 cm , 200 cm Height: 40 cm , 45 cm , 50 cm Depth: 30 cm , 35 cm , 40 cm Hanger height: 190 cm Number of hangers: 3, 4, 5, 6 Hanger panel side: Left , Right Type of fabric: HAMILTON-2816 (Photo), ANDRE-1300, ANDRE-1301, ANDRE-1302, ANDRE-1303, ANDRE-1304, ANDRE-1305 , ANDRE-1306 , ANDRE-1307 , ANDRE-1308 , ANDRE-1309 , ANDRE-1310 , ART-DECO-VELVET-01 , ART-DECO-VELVET-02, ART-DECO-VELVET-03, ART-DECO-VELVET-04, ART-DECO-VELVET-05, ART-DECO-VELVET-06, ART-DECO-VELVET-07, ART-DECO-VELVET-08, ART-DECO-VELVET-09, ART-DECO-VELVET-10..11 (write a comment in order), ATOS-111, ATOS-112, ATOS-113, ATOS-114, ATOS-115, ATOS-116, ATOS-117, ATOS-118, ATOS-119, ATOS-120..126 (write a comment in order), AURORA-2480, AURORA-2481, AURORA-2482, AURORA-2483, AURORA-2484, AURORA-2485, AURORA-2486, AURORA-2487, AURORA-2488, AURORA-2489..2505 (write a comment in order), BALOO-2071, BALOO-2072 , BALOO-2073 , BALOO-2074 , BALOO-2076 , BALOO-2077 , BALOO-2078 , BALOO-2079 , BALOO-2081 , BALOO-2082..2089 (write a comment in order), BLACK-WHITE-VELVET-01, BLACK-WHITE-VELVET-02, BLACK-WHITE-VELVET-03, BLACK-WHITE-