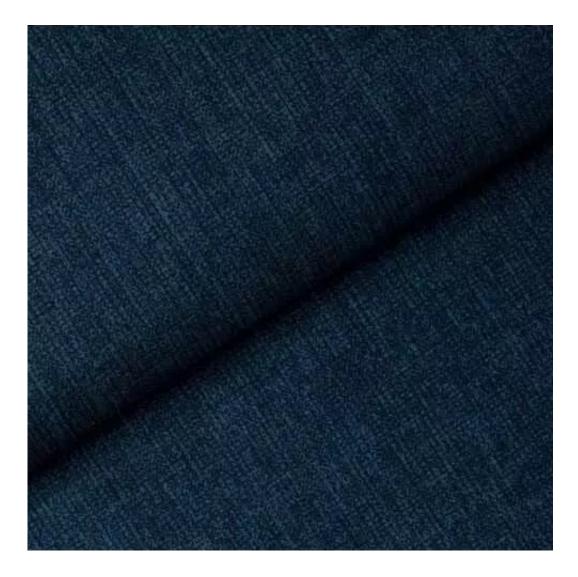

Choose from parameter

Type of fabric:

Choose from parameter

Type of fabric (Photo):

HAMILTON-2816

Product description

## GEODY

HAMILTON

HEXAGON-VELVET

HOLD-ME

HUSK-VELVET

HYGGE

LEAF-VELVET

LIKE-ME