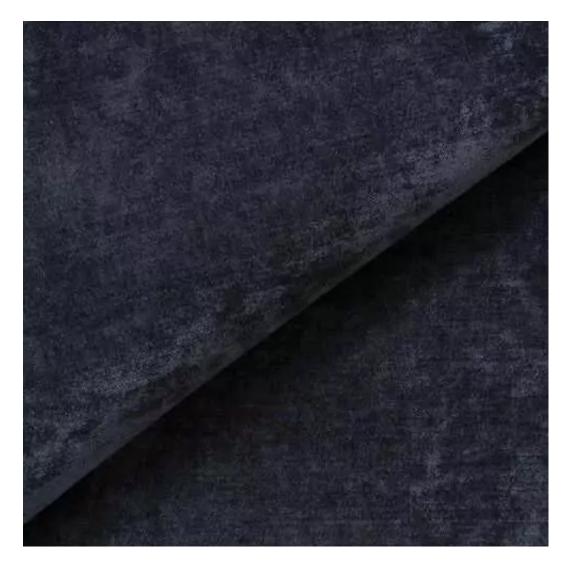

# **Product description**

Upholstered Bench with hanger Industrial style LGM-381 HAMILTON-2812  $\mid$  Width: 70 cm - 200 cm  $\mid$  Height: 40 cm - 50 cm  $\mid$  Depth: 30 cm - 40 cm  $\mid$ 

Technical data

Product-Code:

| LGM-381                 |  |  |  |
|-------------------------|--|--|--|
| Catalogue number:       |  |  |  |
| 24769                   |  |  |  |
| Con diking              |  |  |  |
| Condition:              |  |  |  |
| New                     |  |  |  |
| Bench width:            |  |  |  |
| 70 cm - 200 cm          |  |  |  |
| Choose from parameter   |  |  |  |
|                         |  |  |  |
| Bench height:           |  |  |  |
| 40 cm - 50 cm           |  |  |  |
| Choose from parameter   |  |  |  |
|                         |  |  |  |
| Bench depth:            |  |  |  |
| 30 cm - 40 cm           |  |  |  |
| Choose from parameter   |  |  |  |
|                         |  |  |  |
| Number of hangers:      |  |  |  |
| 3 - 6                   |  |  |  |
| Choose from parameter   |  |  |  |
| Type of fabric:         |  |  |  |
| Choose from parameter   |  |  |  |
|                         |  |  |  |
| Type of fabric (Photo): |  |  |  |
| HAMILTON-2812           |  |  |  |
|                         |  |  |  |
|                         |  |  |  |
|                         |  |  |  |

Height: 40 cm , 45 cm , 50 cm Depth: 30 cm , 35 cm , 40 cm Hanger height: 190 cm Number of hangers: 3 , 4 , 5 , 6 Hanger panel side: Left , Right

Type of fabric: HAMILTON-2812 (Photo), ANDRE-1300, ANDRE-1301, ANDRE-1302, ANDRE-1303, ANDRE-1304, ANDRE-1305, ANDRE-1306, ANDRE-1307, ANDRE-1308, ANDRE-1309, ANDRE-1310, ART-DECO-VELVET-01, ART-DECO-VELVET-02, ART-DECO-VELVET-03, ART-DECO-VELVET-04, ART-DECO-VELVET-05, ART-DECO-VELVET-06, ART-DECO-VELVET-07, ART-DECO-VELVET-08, ART-DECO-VELVET-09, ART-DECO-VELVET-10...11 (write a comment in order), ATOS-111, ATOS-112, ATOS-113, ATOS-114, ATOS-115, ATOS-116, ATOS-117, ATOS-118, ATOS-119, ATOS-120...126 (write a comment in order), AURORA-2480, AURORA-2481, AURORA-2482, AURORA-2483, AURORA-2484, AURORA-2485, AURORA-2486, AURORA-2487, AURORA-2488, AURORA-2489...2505 (write a comment in order), BALOO-2071, BALOO-2072, BALOO-2073, BALOO-2074, BALOO-2076, BALOO-2077, BALOO-2078, BALOO-2079, BALOO-2081, BALOO-2082...2089 (write a comment in order), BLACK-WHITE-VELVET-01, BLACK-WHITE-VELVET-03, BLACK-WHITE-VELVET-03, BLACK-WHITE-VELVET-03, BLACK-WHITE-VELVET-07, BLACK-WHITE-VELVET-08,