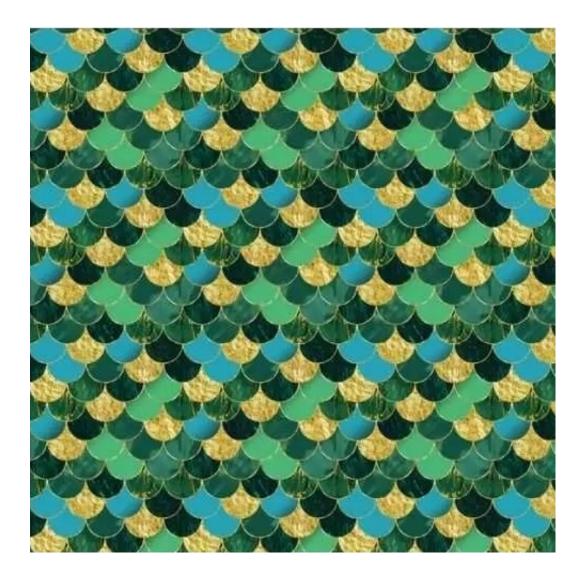

We offer the largest selection of seat fabrics!

Click on fabric name and discover all fabric selection.

ANDRE

ART-DECO-VELVET

ATOS-ECO-LEATHER

AURORA

BALOO

BLACK-WHITE-VELVET

FLORENCE-ECO-LEATHER

FLOWER-VELVET

FUSHION-ECO-LEATHER

GEODY

**HAMILTON** 

**HEXAGON-VELVET** 

HOLD-ME

**HUSK-VELVET** 

Height: 40 cm , 45 cm , 50 cm Depth: 30 cm , 35 cm , 40 cm Hanger height: 190 cm Number of hangers: 3 , 4 , 5 , 6 Hanger panel side: Left , Right

Type of fabric: HAMILTON-2812 (Photo), ANDRE-1300, ANDRE-1301, ANDRE-1302, ANDRE-1303, ANDRE-1304, ANDRE-1305, ANDRE-1306, ANDRE-1307, ANDRE-1308, ANDRE-1309, ANDRE-1310, ART-DECO-VELVET-01, ART-DECO-VELVET-02, ART-DECO-VELVET-03, ART-DECO-VELVET-04, ART-DECO-VELVET-05, ART-DECO-VELVET-06, ART-DECO-VELVET-07, ART-DECO-VELVET-08, ART-DECO-VELVET-09, ART-DECO-VELVET-10...11 (write a comment in order), ATOS-111, ATOS-112, ATOS-113, ATOS-114, ATOS-115, ATOS-116, ATOS-117, ATOS-118, ATOS-119, ATOS-120...126 (write a comment in order), AURORA-2480, AURORA-2481, AURORA-2482, AURORA-2483, AURORA-2484, AURORA-2485, AURORA-2486, AURORA-2487, AURORA-2488, AURORA-2489...2505 (write a comment in order), BALOO-2071, BALOO-2072, BALOO-2073, BALOO-2074, BALOO-2076, BALOO-2077, BALOO-2078, BALOO-2079, BALOO-2081, BALOO-2082...2089 (write a comment in order), BLACK-WHITE-VELVET-01, BLACK-WHITE-VELVET-03, BLACK-WHITE-VELVET-03, BLACK-WHITE-VELVET-03, BLACK-WHITE-VELVET-07, BLACK-WHITE-VELVET-08,