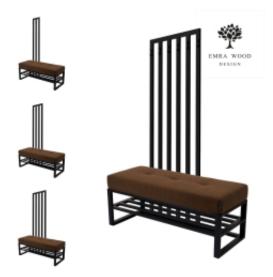

# Upholstered Bench with hanger Industrial style LGM-381 HAMILTON-2812

| Number        | 24769            |
|---------------|------------------|
| Producer code | LGM-381          |
| Manufacturer  | Emra Wood Design |

# **Product description**

Upholstered Bench with hanger Industrial style LGM-381 HAMILTON-2812  $\mid$  Width: 70 cm - 200 cm  $\mid$  Height: 40 cm - 50 cm  $\mid$  Depth: 30 cm - 40 cm  $\mid$ 

Technical data

Product-Code:

| LGM-381                 |  |  |  |
|-------------------------|--|--|--|
| Catalogue number:       |  |  |  |
| 24769                   |  |  |  |
| Con diking              |  |  |  |
| Condition:              |  |  |  |
| New                     |  |  |  |
| Bench width:            |  |  |  |
| 70 cm - 200 cm          |  |  |  |
| Choose from parameter   |  |  |  |
|                         |  |  |  |
| Bench height:           |  |  |  |
| 40 cm - 50 cm           |  |  |  |
| Choose from parameter   |  |  |  |
|                         |  |  |  |
| Bench depth:            |  |  |  |
| 30 cm - 40 cm           |  |  |  |
| Choose from parameter   |  |  |  |
|                         |  |  |  |
| Number of hangers:      |  |  |  |
| 3 - 6                   |  |  |  |
| Choose from parameter   |  |  |  |
| Type of fabric:         |  |  |  |
| Choose from parameter   |  |  |  |
|                         |  |  |  |
| Type of fabric (Photo): |  |  |  |
| HAMILTON-2812           |  |  |  |
|                         |  |  |  |
|                         |  |  |  |
|                         |  |  |  |

## Upholstered Bench with hanger Industrial style LGM-381 HAMILTON-2812

- · A functional and practical bench for hallway, living room, bedroom, dressing room, bathroom, reception and office
- Some bench models have a practical shelf for shoes
- The frame and upholstery are made of the highest quality materials
- Production of the bench according to customer requirements

#### **Product features**

- Very high-quality and precise workmanship directly from the manufacturer
- The bench features an interchangeable seat to adapt the product to the future appearance of the room
- The bench does not require self-assembly and is delivered to the customer in its entirety
- Take a look at our fabric palette for more options
- We are at your disposal if you have any questions about the product
- By purchasing a product, you are buying a non-prefabricated item made according to specifications (selection of color, upholstery, materials, etc.)