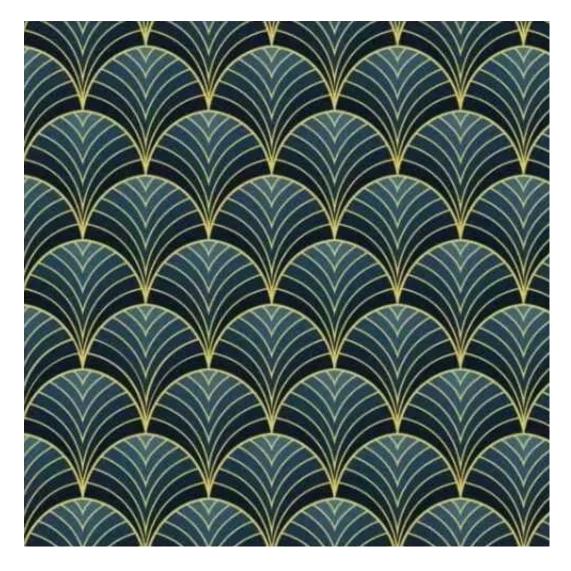

# **Product description**

Upholstered Bench with hanger Industrial style LGM-381 HAMILTON-2812  $\mid$  Width: 70 cm - 200 cm  $\mid$  Height: 40 cm - 50 cm  $\mid$  Depth: 30 cm - 40 cm  $\mid$ 

Technical data

Product-Code:

| LGM-381                 |  |  |  |
|-------------------------|--|--|--|
| Catalogue number:       |  |  |  |
| 24769                   |  |  |  |
| Con diking              |  |  |  |
| Condition:              |  |  |  |
| New                     |  |  |  |
| Bench width:            |  |  |  |
| 70 cm - 200 cm          |  |  |  |
| Choose from parameter   |  |  |  |
|                         |  |  |  |
| Bench height:           |  |  |  |
| 40 cm - 50 cm           |  |  |  |
| Choose from parameter   |  |  |  |
|                         |  |  |  |
| Bench depth:            |  |  |  |
| 30 cm - 40 cm           |  |  |  |
| Choose from parameter   |  |  |  |
|                         |  |  |  |
| Number of hangers:      |  |  |  |
| 3 - 6                   |  |  |  |
| Choose from parameter   |  |  |  |
| Type of fabric:         |  |  |  |
| Choose from parameter   |  |  |  |
|                         |  |  |  |
| Type of fabric (Photo): |  |  |  |
| HAMILTON-2812           |  |  |  |
|                         |  |  |  |
|                         |  |  |  |
|                         |  |  |  |

FLORENCE-ECO-LEATHER

FLOWER-VELVET

FUSHION-ECO-LEATHER

GEODY

**HAMILTON** 

**HEXAGON-VELVET** 

HOLD-ME

**HUSK-VELVET** 