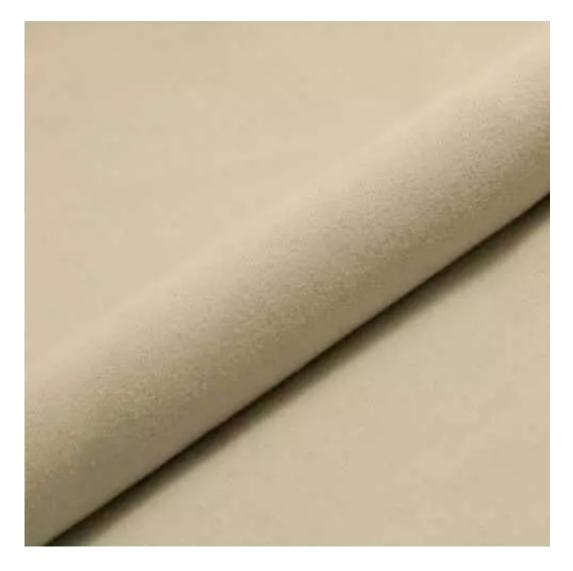

Product-Code:

| LGM-381                 |  |
|-------------------------|--|
| Catalogue number:       |  |
| 24768                   |  |
| Condition               |  |
| Condition:              |  |
| New                     |  |
| Bench width:            |  |
| 70 cm - 200 cm          |  |
| Choose from parameter   |  |
|                         |  |
| Bench height:           |  |
| 40 cm - 50 cm           |  |
| Choose from parameter   |  |
|                         |  |
| Bench depth:            |  |
| 30 cm - 40 cm           |  |
| Choose from parameter   |  |
|                         |  |
| Number of hangers:      |  |
| 3 - 6                   |  |
| Choose from parameter   |  |
| Type of fabric:         |  |
| Choose from parameter   |  |
| Choose from parameter   |  |
| Type of fabric (Photo): |  |
| HAMILTON-2809           |  |
|                         |  |
|                         |  |
|                         |  |

Height: 40 cm , 45 cm , 50 cm Depth: 30 cm , 35 cm , 40 cm Hanger height: 190 cm Number of hangers: 3 , 4 , 5 , 6 Hanger panel side: Left , Right

Type of fabric: HAMILTON-2809 (Photo), ANDRE-1300, ANDRE-1301, ANDRE-1302, ANDRE-1303, ANDRE-1304, ANDRE-1305, ANDRE-1306, ANDRE-1307, ANDRE-1308, ANDRE-1309, ANDRE-1310, ART-DECO-VELVET-01, ART-DECO-VELVET-02, ART-DECO-VELVET-03, ART-DECO-VELVET-04, ART-DECO-VELVET-05, ART-DECO-VELVET-06, ART-DECO-VELVET-07, ART-DECO-VELVET-08, ART-DECO-VELVET-09, ART-DECO-VELVET-10...11 (write a comment in order), ATOS-111, ATOS-112, ATOS-113, ATOS-114, ATOS-115, ATOS-116, ATOS-117, ATOS-118, ATOS-119, ATOS-120...126 (write a comment in order), AURORA-2480, AURORA-2481, AURORA-2482, AURORA-2483, AURORA-2484, AURORA-2485, AURORA-2486, AURORA-2487, AURORA-2488, AURORA-2489...2505 (write a comment in order), BALOO-2071, BALOO-2072, BALOO-2073, BALOO-2074, BALOO-2076, BALOO-2077, BALOO-2078, BALOO-2079, BALOO-2081, BALOO-2082...2089 (write a comment in order), BLACK-WHITE-VELVET-01, BLACK-WHITE-VELVET-03, BLACK-WHITE-VELVET-03, BLACK-WHITE-VELVET-03, BLACK-WHITE-VELVET-07, BLACK-WHITE-VELVET-08,