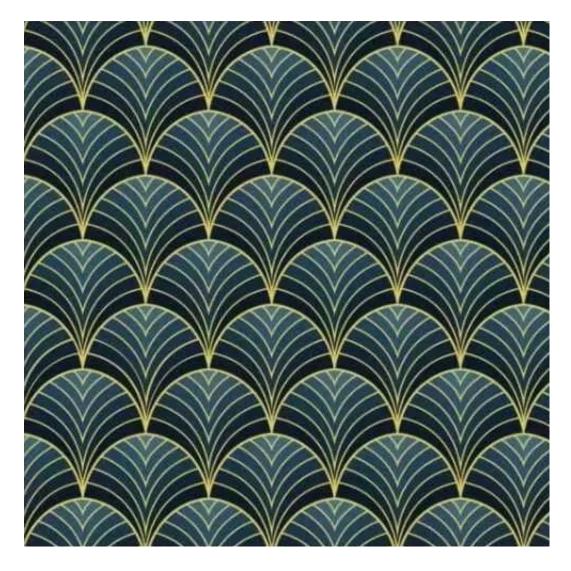

FLORENCE-ECO-LEATHER

FLOWER-VELVET

FUSHION-ECO-LEATHER

**GEODY** 

**HAMILTON** 

**HEXAGON-VELVET** 

HOLD-ME

**HUSK-VELVET** 

Height: 40 cm , 45 cm , 50 cm Depth: 30 cm , 35 cm , 40 cm Hanger height: 190 cm Number of hangers: 3 , 4 , 5 , 6 Hanger panel side: Left , Right

Type of fabric: HAMILTON-2809 (Photo), ANDRE-1300, ANDRE-1301, ANDRE-1302, ANDRE-1303, ANDRE-1304, ANDRE-1305, ANDRE-1306, ANDRE-1307, ANDRE-1308, ANDRE-1309, ANDRE-1310, ART-DECO-VELVET-01, ART-DECO-VELVET-02, ART-DECO-VELVET-03, ART-DECO-VELVET-04, ART-DECO-VELVET-05, ART-DECO-VELVET-06, ART-DECO-VELVET-07, ART-DECO-VELVET-08, ART-DECO-VELVET-09, ART-DECO-VELVET-10...11 (write a comment in order), ATOS-111, ATOS-112, ATOS-113, ATOS-114, ATOS-115, ATOS-116, ATOS-117, ATOS-118, ATOS-119, ATOS-120...126 (write a comment in order), AURORA-2480, AURORA-2481, AURORA-2482, AURORA-2483, AURORA-2484, AURORA-2485, AURORA-2486, AURORA-2487, AURORA-2488, AURORA-2489...2505 (write a comment in order), BALOO-2071, BALOO-2072, BALOO-2073, BALOO-2074, BALOO-2076, BALOO-2077, BALOO-2078, BALOO-2079, BALOO-2081, BALOO-2082...2089 (write a comment in order), BLACK-WHITE-VELVET-01, BLACK-WHITE-VELVET-03, BLACK-WHITE-VELVET-03, BLACK-WHITE-VELVET-03, BLACK-WHITE-VELVET-07, BLACK-WHITE-VELVET-08,