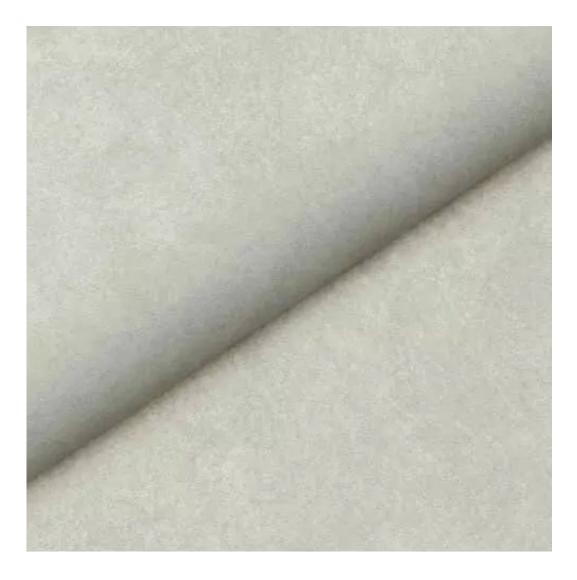

Product-Code:

| LGM-381                 |  |
|-------------------------|--|
| Catalogue number:       |  |
| 24768                   |  |
| Condition               |  |
| Condition:              |  |
| New                     |  |
| Bench width:            |  |
| 70 cm - 200 cm          |  |
| Choose from parameter   |  |
|                         |  |
| Bench height:           |  |
| 40 cm - 50 cm           |  |
| Choose from parameter   |  |
|                         |  |
| Bench depth:            |  |
| 30 cm - 40 cm           |  |
| Choose from parameter   |  |
|                         |  |
| Number of hangers:      |  |
| 3 - 6                   |  |
| Choose from parameter   |  |
| Type of fabric:         |  |
| Choose from parameter   |  |
| Choose from parameter   |  |
| Type of fabric (Photo): |  |
| HAMILTON-2809           |  |
|                         |  |
|                         |  |
|                         |  |

Height: 40 cm , 45 cm , 50 cm Depth: 30 cm , 35 cm , 40 cm Hanger height: 190 cm Number of hangers: 3 , 4 , 5 , 6 Hanger panel side: Left , Right

Type of fabric: HAMILTON-2809 (Photo), ANDRE-1300, ANDRE-1301, ANDRE-1302, ANDRE-1303, ANDRE-1304, ANDRE-1305, ANDRE-1306, ANDRE-1307, ANDRE-1308, ANDRE-1309, ANDRE-1310, ART-DECO-VELVET-01, ART-DECO-VELVET-02, ART-DECO-VELVET-03, ART-DECO-VELVET-04, ART-DECO-VELVET-05, ART-DECO-VELVET-06, ART-DECO-VELVET-07, ART-DECO-VELVET-08, ART-DECO-VELVET-09, ART-DECO-VELVET-10...11 (write a comment in order), ATOS-111, ATOS-112, ATOS-113, ATOS-114, ATOS-115, ATOS-116, ATOS-117, ATOS-118, ATOS-119, ATOS-120...126 (write a comment in order), AURORA-2480, AURORA-2481, AURORA-2482, AURORA-2483, AURORA-2484, AURORA-2485, AURORA-2486, AURORA-2487, AURORA-2488, AURORA-2489...2505 (write a comment in order), BALOO-2071, BALOO-2072, BALOO-2073, BALOO-2074, BALOO-2076, BALOO-2077, BALOO-2078, BALOO-2079, BALOO-2081, BALOO-2082...2089 (write a comment in order), BLACK-WHITE-VELVET-01, BLACK-WHITE-VELVET-03, BLACK-WHITE-VELVET-03, BLACK-WHITE-VELVET-03, BLACK-WHITE-VELVET-07, BLACK-WHITE-VELVET-08,