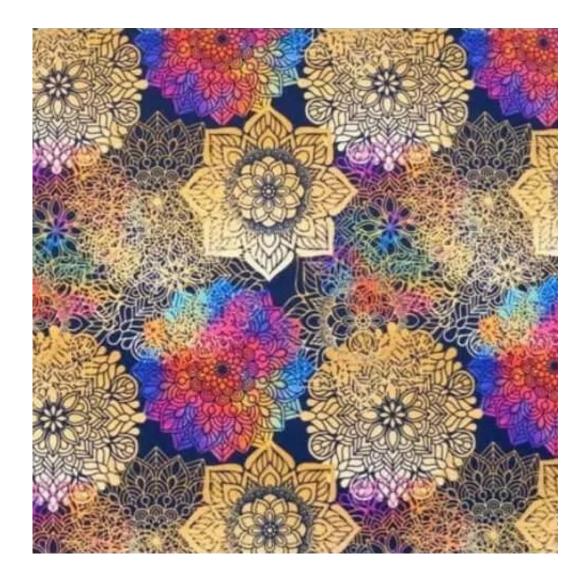

# **Product description**

Upholstered Bench with hanger Industrial style LGM-381 HAMILTON-2809  $\mid$  Width: 70 cm - 200 cm  $\mid$  Height: 40 cm - 50 cm  $\mid$  Depth: 30 cm - 40 cm  $\mid$ 

Technical data

Product-Code:

| LGM-381                 |  |
|-------------------------|--|
| Catalogue number:       |  |
| 24768                   |  |
| Condition               |  |
| Condition:              |  |
| New                     |  |
| Bench width:            |  |
| 70 cm - 200 cm          |  |
| Choose from parameter   |  |
|                         |  |
| Bench height:           |  |
| 40 cm - 50 cm           |  |
| Choose from parameter   |  |
|                         |  |
| Bench depth:            |  |
| 30 cm - 40 cm           |  |
| Choose from parameter   |  |
|                         |  |
| Number of hangers:      |  |
| 3 - 6                   |  |
| Choose from parameter   |  |
| Type of fabric:         |  |
| Choose from parameter   |  |
| Choose from parameter   |  |
| Type of fabric (Photo): |  |
| HAMILTON-2809           |  |
|                         |  |
|                         |  |
|                         |  |

Height: 40 cm , 45 cm , 50 cm Depth: 30 cm , 35 cm , 40 cm Hanger height: 190 cm Number of hangers: 3 , 4 , 5 , 6 Hanger panel side: Left , Right

Type of fabric: HAMILTON-2809 (Photo), ANDRE-1300, ANDRE-1301, ANDRE-1302, ANDRE-1303, ANDRE-1304, ANDRE-1305, ANDRE-1306, ANDRE-1307, ANDRE-1308, ANDRE-1309, ANDRE-1310, ART-DECO-VELVET-01, ART-DECO-VELVET-02, ART-DECO-VELVET-03, ART-DECO-VELVET-04, ART-DECO-VELVET-05, ART-DECO-VELVET-06, ART-DECO-VELVET-07, ART-DECO-VELVET-08, ART-DECO-VELVET-09, ART-DECO-VELVET-10...11 (write a comment in order), ATOS-111, ATOS-112, ATOS-113, ATOS-114, ATOS-115, ATOS-116, ATOS-117, ATOS-118, ATOS-119, ATOS-120...126 (write a comment in order), AURORA-2480, AURORA-2481, AURORA-2482, AURORA-2483, AURORA-2484, AURORA-2485, AURORA-2486, AURORA-2487, AURORA-2488, AURORA-2489...2505 (write a comment in order), BALOO-2071, BALOO-2072, BALOO-2073, BALOO-2074, BALOO-2076, BALOO-2077, BALOO-2078, BALOO-2079, BALOO-2081, BALOO-2082...2089 (write a comment in order), BLACK-WHITE-VELVET-01, BLACK-WHITE-VELVET-03, BLACK-WHITE-VELVET-03, BLACK-WHITE-VELVET-03, BLACK-WHITE-VELVET-07, BLACK-WHITE-VELVET-08,