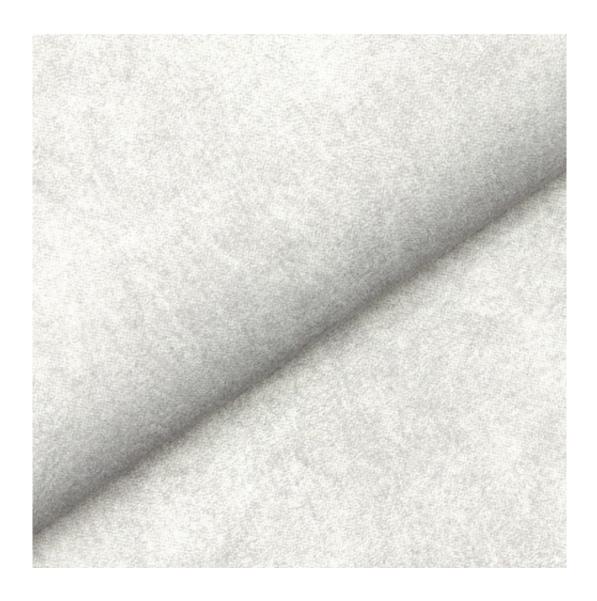

Product-Code:

| LGM-381                 |  |
|-------------------------|--|
| Catalogue number:       |  |
| 24768                   |  |
| Condition               |  |
| Condition:              |  |
| New                     |  |
| Bench width:            |  |
| 70 cm - 200 cm          |  |
| Choose from parameter   |  |
|                         |  |
| Bench height:           |  |
| 40 cm - 50 cm           |  |
| Choose from parameter   |  |
|                         |  |
| Bench depth:            |  |
| 30 cm - 40 cm           |  |
| Choose from parameter   |  |
|                         |  |
| Number of hangers:      |  |
| 3 - 6                   |  |
| Choose from parameter   |  |
| Type of fabric:         |  |
| Choose from parameter   |  |
| Choose from parameter   |  |
| Type of fabric (Photo): |  |
| HAMILTON-2809           |  |
|                         |  |
|                         |  |
|                         |  |

Height: 40 cm , 45 cm , 50 cm Depth: 30 cm , 35 cm , 40 cm Hanger height: 190 cm Number of hangers: 3 , 4 , 5 , 6 Hanger panel side: Left , Right

Type of fabric: HAMILTON-2809 (Photo), ANDRE-1300, ANDRE-1301, ANDRE-1302, ANDRE-1303, ANDRE-1304, ANDRE-1305, ANDRE-1306, ANDRE-1307, ANDRE-1308, ANDRE-1309, ANDRE-1310, ART-DECO-VELVET-01, ART-DECO-VELVET-02, ART-DECO-VELVET-03, ART-DECO-VELVET-04, ART-DECO-VELVET-05, ART-DECO-VELVET-06, ART-DECO-VELVET-07, ART-DECO-VELVET-08, ART-DECO-VELVET-09, ART-DECO-VELVET-10...11 (write a comment in order), ATOS-111, ATOS-112, ATOS-113, ATOS-114, ATOS-115, ATOS-116, ATOS-117, ATOS-118, ATOS-119, ATOS-120...126 (write a comment in order), AURORA-2480, AURORA-2481, AURORA-2482, AURORA-2483, AURORA-2484, AURORA-2485, AURORA-2486, AURORA-2487, AURORA-2488, AURORA-2489...2505 (write a comment in order), BALOO-2071, BALOO-2072, BALOO-2073, BALOO-2074, BALOO-2076, BALOO-2077, BALOO-2078, BALOO-2079, BALOO-2081, BALOO-2082...2089 (write a comment in order), BLACK-WHITE-VELVET-01, BLACK-WHITE-VELVET-03, BLACK-WHITE-VELVET-03, BLACK-WHITE-VELVET-03, BLACK-WHITE-VELVET-07, BLACK-WHITE-VELVET-08,