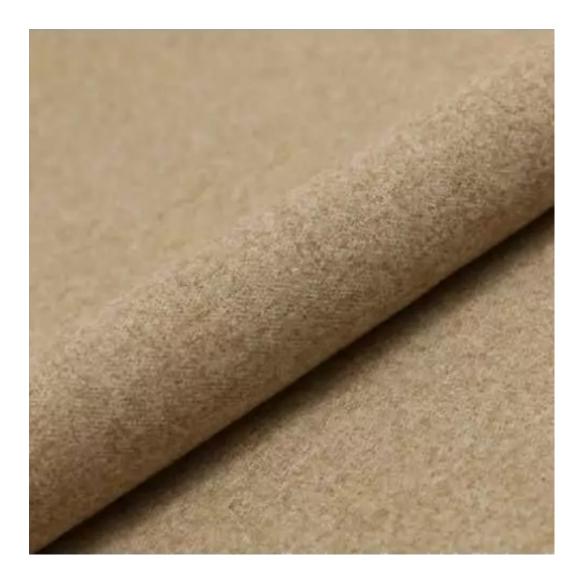

Product-Code:

| LGM-381                 |  |
|-------------------------|--|
| Catalogue number:       |  |
| 24768                   |  |
| Condition               |  |
| Condition:              |  |
| New                     |  |
| Bench width:            |  |
| 70 cm - 200 cm          |  |
| Choose from parameter   |  |
|                         |  |
| Bench height:           |  |
| 40 cm - 50 cm           |  |
| Choose from parameter   |  |
|                         |  |
| Bench depth:            |  |
| 30 cm - 40 cm           |  |
| Choose from parameter   |  |
|                         |  |
| Number of hangers:      |  |
| 3 - 6                   |  |
| Choose from parameter   |  |
| Type of fabric:         |  |
| Choose from parameter   |  |
| Choose from parameter   |  |
| Type of fabric (Photo): |  |
| HAMILTON-2809           |  |
|                         |  |
|                         |  |
|                         |  |

Height: 40 cm , 45 cm , 50 cm Depth: 30 cm , 35 cm , 40 cm Hanger height: 190 cm Number of hangers: 3 , 4 , 5 , 6 Hanger panel side: Left , Right

Type of fabric: HAMILTON-2809 (Photo), ANDRE-1300, ANDRE-1301, ANDRE-1302, ANDRE-1303, ANDRE-1304, ANDRE-1305, ANDRE-1306, ANDRE-1307, ANDRE-1308, ANDRE-1309, ANDRE-1310, ART-DECO-VELVET-01, ART-DECO-VELVET-02, ART-DECO-VELVET-03, ART-DECO-VELVET-04, ART-DECO-VELVET-05, ART-DECO-VELVET-06, ART-DECO-VELVET-07, ART-DECO-VELVET-08, ART-DECO-VELVET-09, ART-DECO-VELVET-10...11 (write a comment in order), ATOS-111, ATOS-112, ATOS-113, ATOS-114, ATOS-115, ATOS-116, ATOS-117, ATOS-118, ATOS-119, ATOS-120...126 (write a comment in order), AURORA-2480, AURORA-2481, AURORA-2482, AURORA-2483, AURORA-2484, AURORA-2485, AURORA-2486, AURORA-2487, AURORA-2488, AURORA-2489...2505 (write a comment in order), BALOO-2071, BALOO-2072, BALOO-2073, BALOO-2074, BALOO-2076, BALOO-2077, BALOO-2078, BALOO-2079, BALOO-2081, BALOO-2082...2089 (write a comment in order), BLACK-WHITE-VELVET-01, BLACK-WHITE-VELVET-03, BLACK-WHITE-VELVET-03, BLACK-WHITE-VELVET-03, BLACK-WHITE-VELVET-07, BLACK-WHITE-VELVET-08,