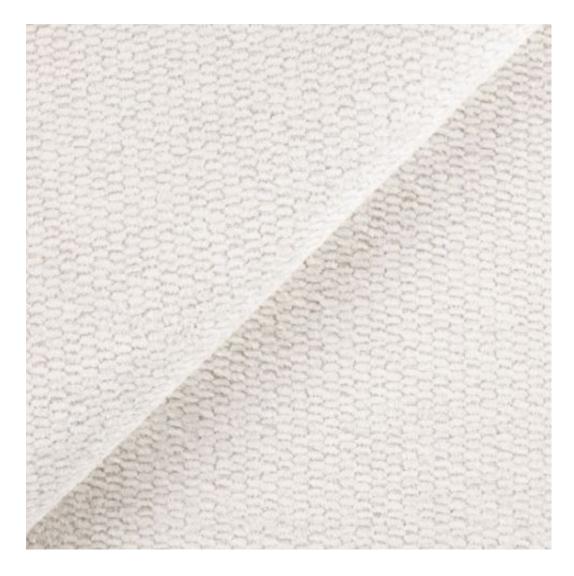

# **Product description**

Upholstered Bench with hanger Industrial style LGM-381 HAMILTON-2809  $\mid$  Width: 70 cm - 200 cm  $\mid$  Height: 40 cm - 50 cm  $\mid$  Depth: 30 cm - 40 cm  $\mid$ 

Technical data

Product-Code:

| LGM-381                 |  |
|-------------------------|--|
| Catalogue number:       |  |
| 24768                   |  |
| Condition               |  |
| Condition:              |  |
| New                     |  |
| Bench width:            |  |
| 70 cm - 200 cm          |  |
| Choose from parameter   |  |
|                         |  |
| Bench height:           |  |
| 40 cm - 50 cm           |  |
| Choose from parameter   |  |
|                         |  |
| Bench depth:            |  |
| 30 cm - 40 cm           |  |
| Choose from parameter   |  |
|                         |  |
| Number of hangers:      |  |
| 3 - 6                   |  |
| Choose from parameter   |  |
| Type of fabric:         |  |
| Choose from parameter   |  |
| Choose from parameter   |  |
| Type of fabric (Photo): |  |
| HAMILTON-2809           |  |
|                         |  |
|                         |  |
|                         |  |

Height: 40 cm , 45 cm , 50 cm Depth: 30 cm , 35 cm , 40 cm Hanger height: 190 cm Number of hangers: 3 , 4 , 5 , 6 Hanger panel side: Left , Right

Type of fabric: HAMILTON-2809 (Photo), ANDRE-1300, ANDRE-1301, ANDRE-1302, ANDRE-1303, ANDRE-1304, ANDRE-1305, ANDRE-1306, ANDRE-1307, ANDRE-1308, ANDRE-1309, ANDRE-1310, ART-DECO-VELVET-01, ART-DECO-VELVET-02, ART-DECO-VELVET-03, ART-DECO-VELVET-04, ART-DECO-VELVET-05, ART-DECO-VELVET-06, ART-DECO-VELVET-07, ART-DECO-VELVET-08, ART-DECO-VELVET-09, ART-DECO-VELVET-10...11 (write a comment in order), ATOS-111, ATOS-112, ATOS-113, ATOS-114, ATOS-115, ATOS-116, ATOS-117, ATOS-118, ATOS-119, ATOS-120...126 (write a comment in order), AURORA-2480, AURORA-2481, AURORA-2482, AURORA-2483, AURORA-2484, AURORA-2485, AURORA-2486, AURORA-2487, AURORA-2488, AURORA-2489...2505 (write a comment in order), BALOO-2071, BALOO-2072, BALOO-2073, BALOO-2074, BALOO-2076, BALOO-2077, BALOO-2078, BALOO-2079, BALOO-2081, BALOO-2082...2089 (write a comment in order), BLACK-WHITE-VELVET-01, BLACK-WHITE-VELVET-03, BLACK-WHITE-VELVET-03, BLACK-WHITE-VELVET-03, BLACK-WHITE-VELVET-07, BLACK-WHITE-VELVET-08,