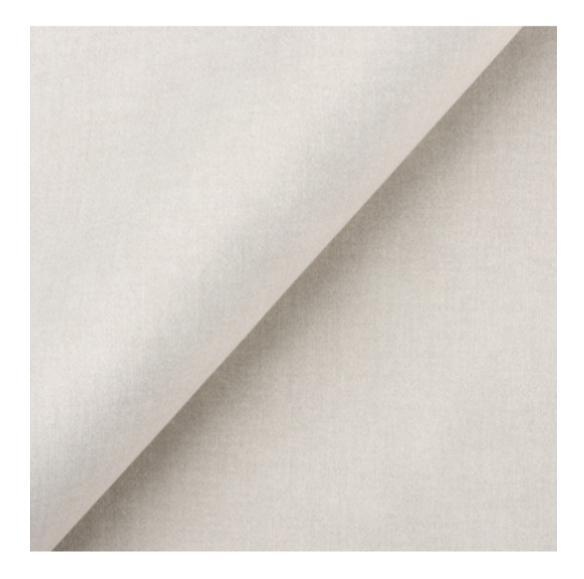

Product-Code:

| LGM-381                 |  |
|-------------------------|--|
| Catalogue number:       |  |
| 24768                   |  |
| Condition               |  |
| Condition:              |  |
| New                     |  |
| Bench width:            |  |
| 70 cm - 200 cm          |  |
| Choose from parameter   |  |
|                         |  |
| Bench height:           |  |
| 40 cm - 50 cm           |  |
| Choose from parameter   |  |
|                         |  |
| Bench depth:            |  |
| 30 cm - 40 cm           |  |
| Choose from parameter   |  |
|                         |  |
| Number of hangers:      |  |
| 3 - 6                   |  |
| Choose from parameter   |  |
| Type of fabric:         |  |
| Choose from parameter   |  |
| Choose from parameter   |  |
| Type of fabric (Photo): |  |
| HAMILTON-2809           |  |
|                         |  |
|                         |  |
|                         |  |

Height: 40 cm , 45 cm , 50 cm Depth: 30 cm , 35 cm , 40 cm Hanger height: 190 cm Number of hangers: 3 , 4 , 5 , 6 Hanger panel side: Left , Right

Type of fabric: HAMILTON-2809 (Photo), ANDRE-1300, ANDRE-1301, ANDRE-1302, ANDRE-1303, ANDRE-1304, ANDRE-1305, ANDRE-1306, ANDRE-1307, ANDRE-1308, ANDRE-1309, ANDRE-1310, ART-DECO-VELVET-01, ART-DECO-VELVET-02, ART-DECO-VELVET-03, ART-DECO-VELVET-04, ART-DECO-VELVET-05, ART-DECO-VELVET-06, ART-DECO-VELVET-07, ART-DECO-VELVET-08, ART-DECO-VELVET-09, ART-DECO-VELVET-10...11 (write a comment in order), ATOS-111, ATOS-112, ATOS-113, ATOS-114, ATOS-115, ATOS-116, ATOS-117, ATOS-118, ATOS-119, ATOS-120...126 (write a comment in order), AURORA-2480, AURORA-2481, AURORA-2482, AURORA-2483, AURORA-2484, AURORA-2485, AURORA-2486, AURORA-2487, AURORA-2488, AURORA-2489...2505 (write a comment in order), BALOO-2071, BALOO-2072, BALOO-2073, BALOO-2074, BALOO-2076, BALOO-2077, BALOO-2078, BALOO-2079, BALOO-2081, BALOO-2082...2089 (write a comment in order), BLACK-WHITE-VELVET-01, BLACK-WHITE-VELVET-03, BLACK-WHITE-VELVET-03, BLACK-WHITE-VELVET-03, BLACK-WHITE-VELVET-07, BLACK-WHITE-VELVET-08,