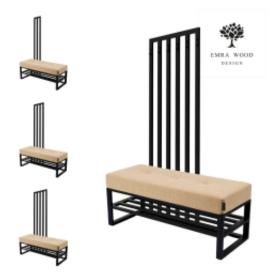

# Upholstered Bench with hanger Industrial style LGM-381 HAMILTON-2809

| Number        | 24768            |
|---------------|------------------|
| Producer code | LGM-381          |
| Manufacturer  | Emra Wood Design |

# **Product description**

Upholstered Bench with hanger Industrial style LGM-381 HAMILTON-2809  $\mid$  Width: 70 cm - 200 cm  $\mid$  Height: 40 cm - 50 cm  $\mid$  Depth: 30 cm - 40 cm  $\mid$ 

Technical data

### Upholstered Bench with hanger Industrial style LGM-381 HAMILTON-2809

- · A functional and practical bench for hallway, living room, bedroom, dressing room, bathroom, reception and office
- Some bench models have a practical shelf for shoes
- The frame and upholstery are made of the highest quality materials
- Production of the bench according to customer requirements

#### **Product features**

- Very high-quality and precise workmanship directly from the manufacturer
- The bench features an interchangeable seat to adapt the product to the future appearance of the room
- The bench does not require self-assembly and is delivered to the customer in its entirety
- Take a look at our fabric palette for more options
- We are at your disposal if you have any questions about the product
- By purchasing a product, you are buying a non-prefabricated item made according to specifications (selection of color, upholstery, materials, etc.)