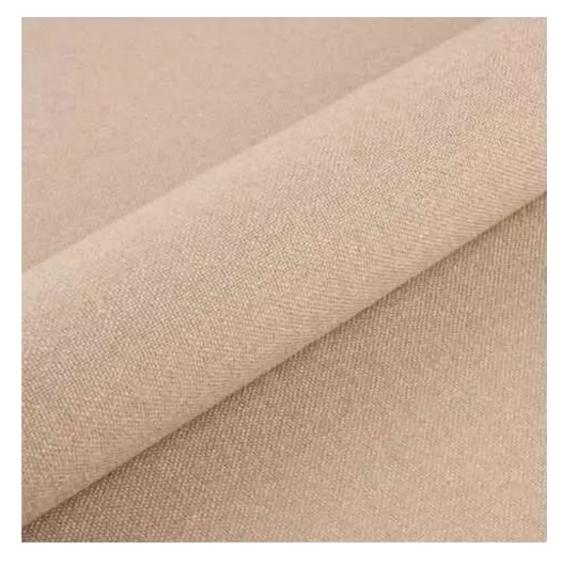

# **Product description**

Upholstered Bench with hanger Industrial style LGM-381 HAMILTON-2809  $\mid$  Width: 70 cm - 200 cm  $\mid$  Height: 40 cm - 50 cm  $\mid$  Depth: 30 cm - 40 cm  $\mid$ 

Technical data

Product-Code:

| LGM-381                 |  |
|-------------------------|--|
| Catalogue number:       |  |
| 24768                   |  |
| Condition               |  |
| Condition:              |  |
| New                     |  |
| Bench width:            |  |
| 70 cm - 200 cm          |  |
| Choose from parameter   |  |
|                         |  |
| Bench height:           |  |
| 40 cm - 50 cm           |  |
| Choose from parameter   |  |
|                         |  |
| Bench depth:            |  |
| 30 cm - 40 cm           |  |
| Choose from parameter   |  |
|                         |  |
| Number of hangers:      |  |
| 3 - 6                   |  |
| Choose from parameter   |  |
| Type of fabric:         |  |
| Choose from parameter   |  |
| Choose from parameter   |  |
| Type of fabric (Photo): |  |
| HAMILTON-2809           |  |
|                         |  |
|                         |  |
|                         |  |

Height: 40 cm , 45 cm , 50 cm Depth: 30 cm , 35 cm , 40 cm Hanger height: 190 cm Number of hangers: 3 , 4 , 5 , 6 Hanger panel side: Left , Right

Type of fabric: HAMILTON-2809 (Photo), ANDRE-1300, ANDRE-1301, ANDRE-1302, ANDRE-1303, ANDRE-1304, ANDRE-1305, ANDRE-1306, ANDRE-1307, ANDRE-1308, ANDRE-1309, ANDRE-1310, ART-DECO-VELVET-01, ART-DECO-VELVET-02, ART-DECO-VELVET-03, ART-DECO-VELVET-04, ART-DECO-VELVET-05, ART-DECO-VELVET-06, ART-DECO-VELVET-07, ART-DECO-VELVET-08, ART-DECO-VELVET-09, ART-DECO-VELVET-10...11 (write a comment in order), ATOS-111, ATOS-112, ATOS-113, ATOS-114, ATOS-115, ATOS-116, ATOS-117, ATOS-118, ATOS-119, ATOS-120...126 (write a comment in order), AURORA-2480, AURORA-2481, AURORA-2482, AURORA-2483, AURORA-2484, AURORA-2485, AURORA-2486, AURORA-2487, AURORA-2488, AURORA-2489...2505 (write a comment in order), BALOO-2071, BALOO-2072, BALOO-2073, BALOO-2074, BALOO-2076, BALOO-2077, BALOO-2078, BALOO-2079, BALOO-2081, BALOO-2082...2089 (write a comment in order), BLACK-WHITE-VELVET-01, BLACK-WHITE-VELVET-03, BLACK-WHITE-VELVET-03, BLACK-WHITE-VELVET-03, BLACK-WHITE-VELVET-07, BLACK-WHITE-VELVET-08,