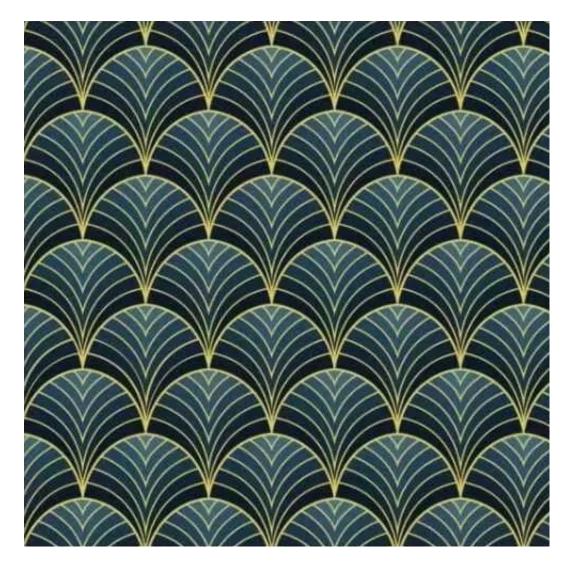

Product-Code:

| LGM-381                 |  |
|-------------------------|--|
| Catalogue number:       |  |
| 24767                   |  |
| Condition:              |  |
|                         |  |
| New                     |  |
| Bench width:            |  |
| 70 cm - 200 cm          |  |
| Choose from parameter   |  |
|                         |  |
| Bench height:           |  |
| 40 cm - 50 cm           |  |
| Choose from parameter   |  |
|                         |  |
| Bench depth:            |  |
| 30 cm - 40 cm           |  |
| Choose from parameter   |  |
|                         |  |
| Number of hangers:      |  |
| 3 - 6                   |  |
| Choose from parameter   |  |
| Type of fabric:         |  |
| Choose from parameter   |  |
|                         |  |
| Type of fabric (Photo): |  |
| HAMILTON-2806           |  |
|                         |  |
|                         |  |
|                         |  |

FLORENCE-ECO-LEATHER

FLOWER-VELVET

FUSHION-ECO-LEATHER

GEODY

**HAMILTON** 

**HEXAGON-VELVET** 

HOLD-ME

**HUSK-VELVET** 