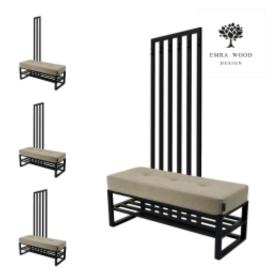

# Upholstered Bench with hanger Industrial style LGM-381 HAMILTON-2806

| Number        | 24767            |
|---------------|------------------|
| Producer code | LGM-381          |
| Manufacturer  | Emra Wood Design |

## **Product description**

Upholstered Bench with hanger Industrial style LGM-381 HAMILTON-2806  $\mid$  Width: 70 cm - 200 cm  $\mid$  Height: 40 cm - 50 cm  $\mid$  Depth: 30 cm - 40 cm  $\mid$ 

Technical data

## Upholstered Bench with hanger Industrial style LGM-381 HAMILTON-2806

- · A functional and practical bench for hallway, living room, bedroom, dressing room, bathroom, reception and office
- Some bench models have a practical shelf for shoes
- The frame and upholstery are made of the highest quality materials
- Production of the bench according to customer requirements

## Product features

- Very high-quality and precise workmanship directly from the manufacturer
- The bench features an interchangeable seat to adapt the product to the future appearance of the room
- The bench does not require self-assembly and is delivered to the customer in its entirety
- Take a look at our fabric palette for more options
- We are at your disposal if you have any questions about the product
- By purchasing a product, you are buying a non-prefabricated item made according to specifications (selection of color, upholstery, materials, etc.)