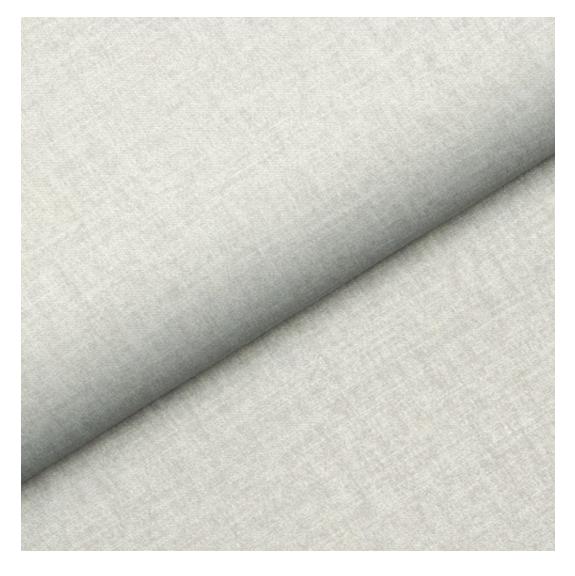

## **Product description**

Upholstered Bench with hanger Industrial style LGM-381 HAMILTON-2806  $\mid$  Width: 70 cm - 200 cm  $\mid$  Height: 40 cm - 50 cm  $\mid$  Depth: 30 cm - 40 cm  $\mid$ 

Technical data

Product-Code:

| LGM-381                 |  |
|-------------------------|--|
| Catalogue number:       |  |
| 24767                   |  |
| Condition:              |  |
|                         |  |
| New                     |  |
| Bench width:            |  |
| 70 cm - 200 cm          |  |
| Choose from parameter   |  |
|                         |  |
| Bench height:           |  |
| 40 cm - 50 cm           |  |
| Choose from parameter   |  |
|                         |  |
| Bench depth:            |  |
| 30 cm - 40 cm           |  |
| Choose from parameter   |  |
|                         |  |
| Number of hangers:      |  |
| 3 - 6                   |  |
| Choose from parameter   |  |
| Type of fabric:         |  |
| Choose from parameter   |  |
|                         |  |
| Type of fabric (Photo): |  |
| HAMILTON-2806           |  |
|                         |  |
|                         |  |
|                         |  |