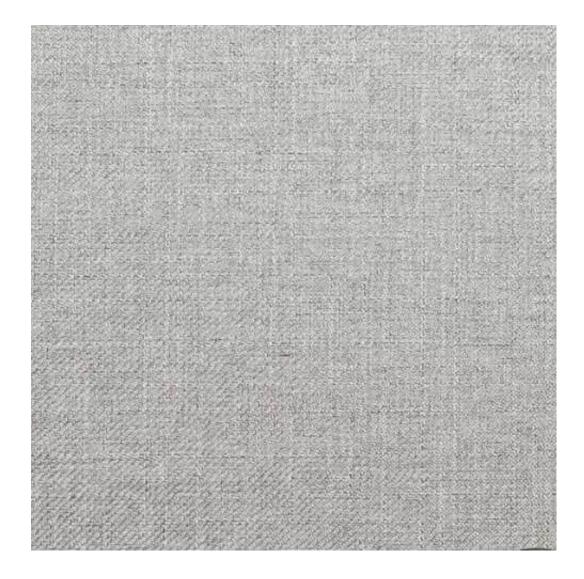

## **Product description**

Upholstered Bench with hanger Industrial style LGM-381 HAMILTON-2806  $\mid$  Width: 70 cm - 200 cm  $\mid$  Height: 40 cm - 50 cm  $\mid$  Depth: 30 cm - 40 cm  $\mid$ 

Technical data

Product-Code:

| LGM-381                 |  |
|-------------------------|--|
| Catalogue number:       |  |
| 24767                   |  |
| Condition:              |  |
|                         |  |
| New                     |  |
| Bench width:            |  |
| 70 cm - 200 cm          |  |
| Choose from parameter   |  |
|                         |  |
| Bench height:           |  |
| 40 cm - 50 cm           |  |
| Choose from parameter   |  |
|                         |  |
| Bench depth:            |  |
| 30 cm - 40 cm           |  |
| Choose from parameter   |  |
|                         |  |
| Number of hangers:      |  |
| 3 - 6                   |  |
| Choose from parameter   |  |
| Type of fabric:         |  |
| Choose from parameter   |  |
|                         |  |
| Type of fabric (Photo): |  |
| HAMILTON-2806           |  |
|                         |  |
|                         |  |
|                         |  |