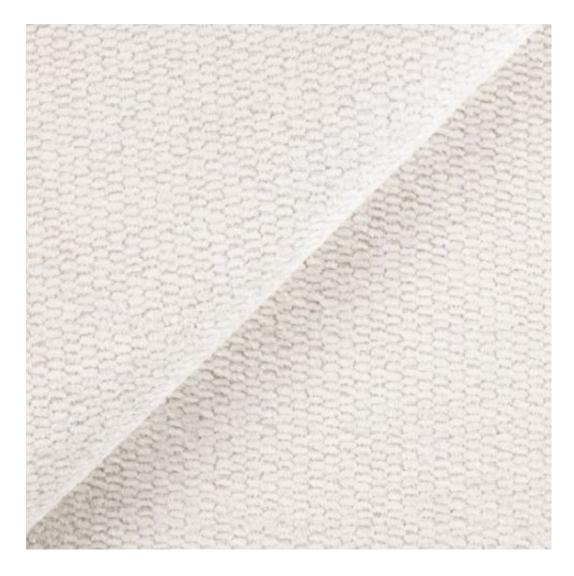

## **Product description**

Upholstered Bench with hanger Industrial style LGM-381 HAMILTON-2806  $\mid$  Width: 70 cm - 200 cm  $\mid$  Height: 40 cm - 50 cm  $\mid$  Depth: 30 cm - 40 cm  $\mid$ 

Technical data

Product-Code:

| LGM-381                 |  |
|-------------------------|--|
| Catalogue number:       |  |
| 24767                   |  |
| Condition:              |  |
|                         |  |
| New                     |  |
| Bench width:            |  |
| 70 cm - 200 cm          |  |
| Choose from parameter   |  |
|                         |  |
| Bench height:           |  |
| 40 cm - 50 cm           |  |
| Choose from parameter   |  |
|                         |  |
| Bench depth:            |  |
| 30 cm - 40 cm           |  |
| Choose from parameter   |  |
|                         |  |
| Number of hangers:      |  |
| 3 - 6                   |  |
| Choose from parameter   |  |
| Type of fabric:         |  |
| Choose from parameter   |  |
|                         |  |
| Type of fabric (Photo): |  |
| HAMILTON-2806           |  |
|                         |  |
|                         |  |
|                         |  |

Height: 40 cm , 45 cm , 50 cm Depth: 30 cm , 35 cm , 40 cm Hanger height: 190 cm Number of hangers: 3 , 4 , 5 , 6 Hanger panel side: Left , Right

Type of fabric: HAMILTON-2806 (Photo), ANDRE-1300, ANDRE-1301, ANDRE-1302, ANDRE-1303, ANDRE-1304, ANDRE-1305, ANDRE-1306, ANDRE-1307, ANDRE-1308, ANDRE-1309, ANDRE-1310, ART-DECO-VELVET-01, ART-DECO-VELVET-02, ART-DECO-VELVET-03, ART-DECO-VELVET-04, ART-DECO-VELVET-05, ART-DECO-VELVET-06, ART-DECO-VELVET-07, ART-DECO-VELVET-08, ART-DECO-VELVET-09, ART-DECO-VELVET-10...11 (write a comment in order), ATOS-111, ATOS-112, ATOS-113, ATOS-114, ATOS-115, ATOS-116, ATOS-117, ATOS-118, ATOS-119, ATOS-120...126 (write a comment in order), AURORA-2480, AURORA-2481, AURORA-2482, AURORA-2483, AURORA-2484, AURORA-2485, AURORA-2486, AURORA-2487, AURORA-2488, AURORA-2489...2505 (write a comment in order), BALOO-2071, BALOO-2072, BALOO-2073, BALOO-2074, BALOO-2076, BALOO-2077, BALOO-2078, BALOO-2079, BALOO-2081, BALOO-2082...2089 (write a comment in order), BLACK-WHITE-VELVET-01, BLACK-WHITE-VELVET-03, BLACK-WHITE-VELVET-03, BLACK-WHITE-VELVET-03, BLACK-WHITE-VELVET-07, BLACK-WHITE-VELVET-08,