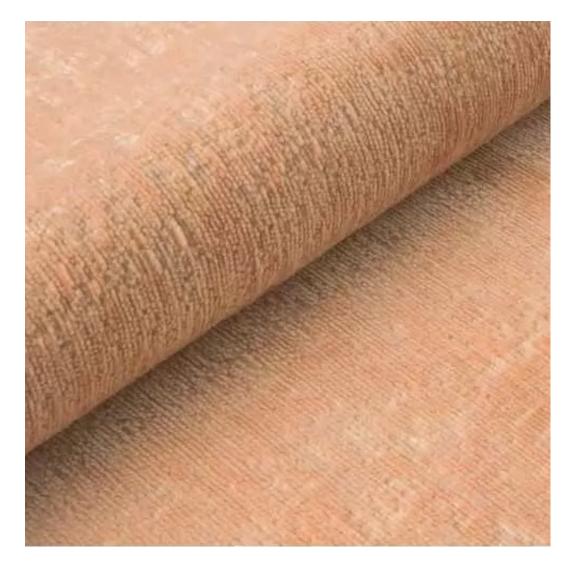

## **Product description**

Upholstered Bench with hanger Industrial style LGM-381 HAMILTON-2806  $\mid$  Width: 70 cm - 200 cm  $\mid$  Height: 40 cm - 50 cm  $\mid$  Depth: 30 cm - 40 cm  $\mid$ 

Technical data

Product-Code:

| LGM-381                 |  |
|-------------------------|--|
| Catalogue number:       |  |
| 24767                   |  |
| Condition:              |  |
|                         |  |
| New                     |  |
| Bench width:            |  |
| 70 cm - 200 cm          |  |
| Choose from parameter   |  |
|                         |  |
| Bench height:           |  |
| 40 cm - 50 cm           |  |
| Choose from parameter   |  |
|                         |  |
| Bench depth:            |  |
| 30 cm - 40 cm           |  |
| Choose from parameter   |  |
|                         |  |
| Number of hangers:      |  |
| 3 - 6                   |  |
| Choose from parameter   |  |
| Type of fabric:         |  |
| Choose from parameter   |  |
|                         |  |
| Type of fabric (Photo): |  |
| HAMILTON-2806           |  |
|                         |  |
|                         |  |
|                         |  |

FLORENCE-ECO-LEATHER

FLOWER-VELVET

FUSHION-ECO-LEATHER

GEODY

**HAMILTON** 

**HEXAGON-VELVET** 

HOLD-ME

**HUSK-VELVET** 