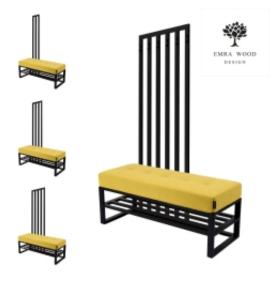

# Upholstered Bench with hanger Industrial style LGM-380 HAMILTON-2810

| Number        | 24766            |  |
|---------------|------------------|--|
| Producer code | LGM-380          |  |
| Manufacturer  | Emra Wood Design |  |

# **Product description**

Upholstered Bench with hanger Industrial style LGM-380 HAMILTON-2810 | Width: 70 cm - 200 cm | Height: 40 cm - 50 cm | Depth: 30 cm - 40 cm |

Technical data

Product-Code:

#### Upholstered Bench with hanger Industrial style LGM-380 HAMILTON-2810

- A functional and practical bench for hallway, living room, bedroom, dressing room, bathroom, reception and office
- Some bench models have a practical shelf for shoes
- The frame and upholstery are made of the highest quality materials
- Production of the bench according to customer requirements

Product features

- Very high-quality and precise workmanship directly from the manufacturer
- The bench features an interchangeable seat to adapt the product to the future appearance of the room
- The bench does not require self-assembly and is delivered to the customer in its entirety
- Take a look at our fabric palette for more options
- We are at your disposal if you have any questions about the product
- By purchasing a product, you are buying a non-prefabricated item made according to specifications (selection of color, upholstery, materials, etc.)