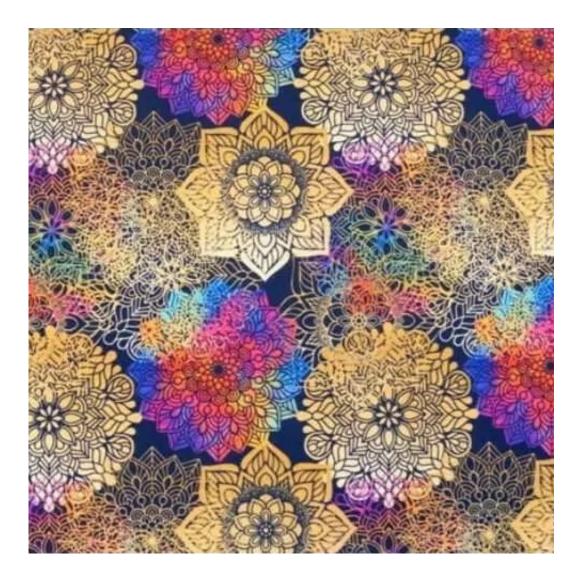

Choose from parameter

Type of fabric:

Choose from parameter

Type of fabric (Photo):

HAMILTON-2810

Product description

## MANDALA-VELVET

MAYA