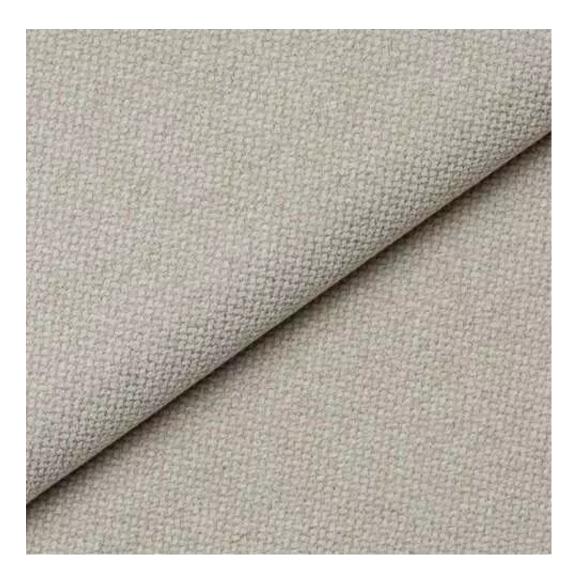

Choose from parameter

Type of fabric:

Choose from parameter

Type of fabric (Photo):

HAMILTON-2810

Product description

## GEODY

HAMILTON

HEXAGON-VELVET

HOLD-ME

HUSK-VELVET

HYGGE

LEAF-VELVET

LIKE-ME