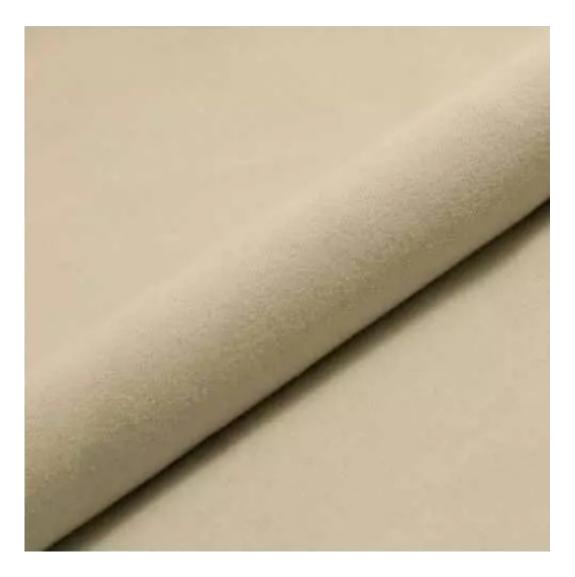

Choose from parameter

Type of fabric:

Choose from parameter

Type of fabric (Photo):

HAMILTON-2810

Product description