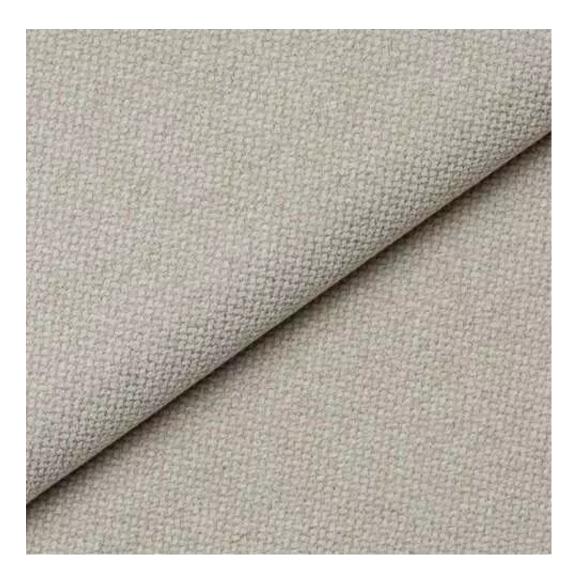

Choose from parameter

Type of fabric:

Choose from parameter

Type of fabric (Photo):

HAMILTON-2808

Product description

## GEODY

HAMILTON

HEXAGON-VELVET

HOLD-ME

HUSK-VELVET

HYGGE

LEAF-VELVET

LIKE-ME