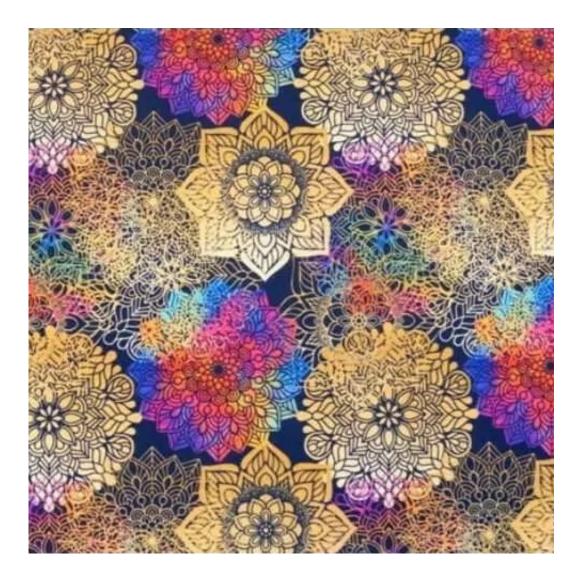

Choose from parameter

Type of fabric:

Choose from parameter

Type of fabric (Photo):

HAMILTON-2808

Product description

## MANDALA-VELVET

MAYA