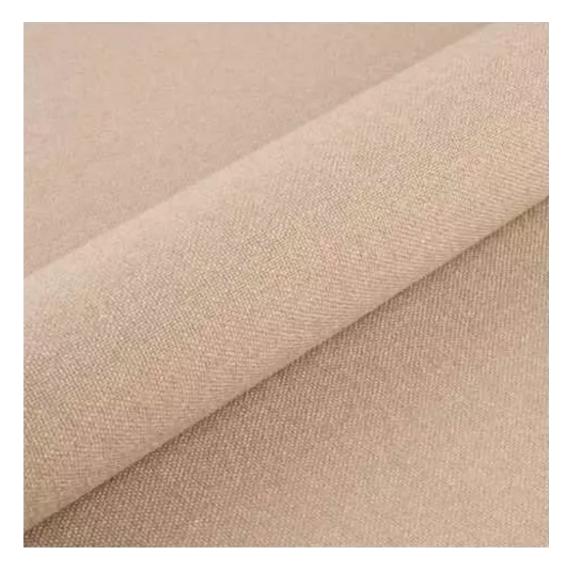

Choose from parameter

Type of fabric:

Choose from parameter

Type of fabric (Photo):

HAMILTON-2808

Product description

#### Upholstered Bench with hanger Industrial style LGM-380 HAMILTON-2808

- A functional and practical bench for hallway, living room, bedroom, dressing room, bathroom, reception and office
- Some bench models have a practical shelf for shoes
- The frame and upholstery are made of the highest quality materials
- Production of the bench according to customer requirements