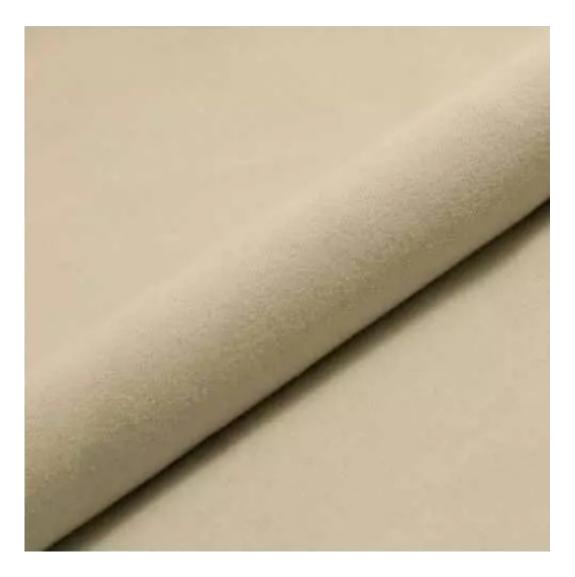

Choose from parameter

Type of fabric:

Choose from parameter

Type of fabric (Photo):

HAMILTON-2808

Product description

#### Upholstered Bench with hanger Industrial style LGM-380 HAMILTON-2808

- A functional and practical bench for hallway, living room, bedroom, dressing room, bathroom, reception and office
- Some bench models have a practical shelf for shoes
- The frame and upholstery are made of the highest quality materials
- Production of the bench according to customer requirements