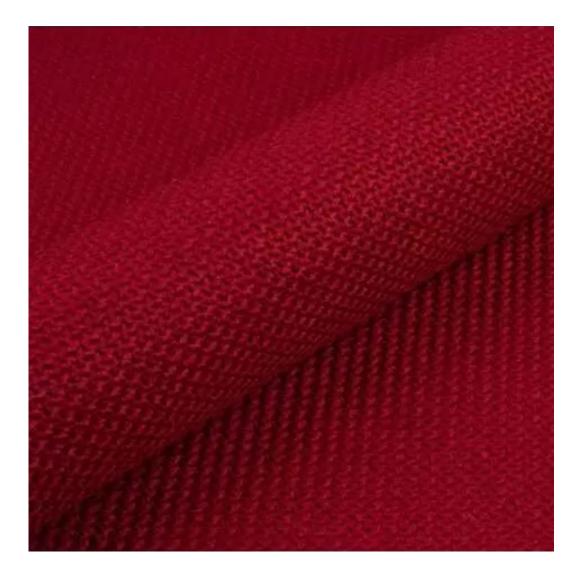

Choose from parameter

Type of fabric:

Choose from parameter

Type of fabric (Photo):

HAMILTON-2808

Product description

# This product has additional options:

Width: 70 cm , 75 cm , 80 cm , 85 cm , 90 cm , 95 cm , 100 cm , 105 cm , 110 cm , 115 cm , 120 cm , 125 cm , 130 cm , 135 cm , 140 cm , 145 cm , 150 cm , 155 cm , 160 cm , 165 cm , 170 cm , 175 cm , 180 cm , 185 cm , 190 cm , 195 cm , 200 cm Height: 40 cm , 45 cm , 50 cm Depth: 30 cm , 35 cm , 40 cm Hanger height: 190 cm Number of hangers: 3 , 4 , 5 , 6 Hanger panel side: Left , Right Type of fabric: HAMILTON-2808 (Photo) , ANDRE-1300 , ANDRE-1301 , ANDRE-1302 , ANDRE-1303 , ANDRE-1304 , ANDRE-1305 , ANDRE-1306 , ANDRE-1307 , ANDRE-1308 , ANDRE-1309 , ANDRE-1310 , ART-DECO-VELVET-01 , ART-DECO-VELVET-02 , ART-DECO-VELVET-03 , ART-DECO-VELVET-04 , ART-DECO-VELVET-05 , ART-DECO-VELVET-06 , ART-DECO-VELVET-07 , ART-DECO-VELVET-08 , ART-DECO-VELVET-09 , ART-DECO-VELVET-10..11 (write a comment in order) , ATOS-111 , ATOS-112 , ATOS-113 , ATOS-114 , ATOS-115 , ATOS-116 , ATOS-117 , ATOS-118 , ATOS-119 , ATOS-120..126 (write a comment in order) , AURORA-2480 , AURORA-2481 , AURORA-2482 , AURORA-2483 , AURORA-2484 , AURORA-2485 , AURORA-2486 , AURORA-2487 , AURORA-2488 , AURORA-2489..2505 (write a comment in order) , BALOO-2071 , BALOO-2072