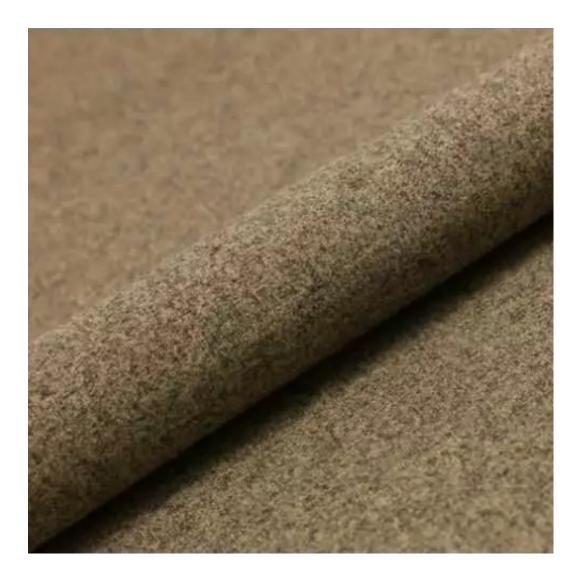

Choose from parameter

Type of fabric:

Choose from parameter

Type of fabric (Photo):

HAMILTON-2808

Product description

# This product has additional options:

Width: 70 cm , 75 cm , 80 cm , 85 cm , 90 cm , 95 cm , 100 cm , 105 cm , 110 cm , 115 cm , 120 cm , 125 cm , 130 cm , 135 cm , 140 cm , 145 cm , 150 cm , 155 cm , 160 cm , 165 cm , 170 cm , 175 cm , 180 cm , 185 cm , 190 cm , 195 cm , 200 cm Height: 40 cm , 45 cm , 50 cm Depth: 30 cm , 35 cm , 40 cm Hanger height: 190 cm Number of hangers: 3 , 4 , 5 , 6 Hanger panel side: Left , Right Type of fabric: HAMILTON-2808 (Photo) , ANDRE-1300 , ANDRE-1301 , ANDRE-1302 , ANDRE-1303 , ANDRE-1304 , ANDRE-1305 , ANDRE-1306 , ANDRE-1307 , ANDRE-1308 , ANDRE-1309 , ANDRE-1310 , ART-DECO-VELVET-01 , ART-DECO-VELVET-02 , ART-DECO-VELVET-03 , ART-DECO-VELVET-04 , ART-DECO-VELVET-05 , ART-DECO-VELVET-06 , ART-DECO-VELVET-07 , ART-DECO-VELVET-08 , ART-DECO-VELVET-09 , ART-DECO-VELVET-10..11 (write a comment in order) , ATOS-111 , ATOS-112 , ATOS-113 , ATOS-114 , ATOS-115 , ATOS-116 , ATOS-117 , ATOS-118 , ATOS-119 , ATOS-120..126 (write a comment in order) , AURORA-2480 , AURORA-2481 , AURORA-2482 , AURORA-2483 , AURORA-2484 , AURORA-2485 , AURORA-2486 , AURORA-2487 , AURORA-2488 , AURORA-2489..2505 (write a comment in order) , BALOO-2071 , BALOO-2072