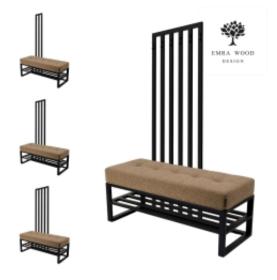

# Upholstered Bench with hanger Industrial style LGM-380 HAMILTON-2808

| Number        | 24764            |  |
|---------------|------------------|--|
| Producer code | LGM-380          |  |
| Manufacturer  | Emra Wood Design |  |

# **Product description**

Upholstered Bench with hanger Industrial style LGM-380 HAMILTON-2808 | Width: 70 cm - 200 cm | Height: 40 cm - 50 cm | Depth: 30 cm - 40 cm |

Technical data

Product-Code:

#### Upholstered Bench with hanger Industrial style LGM-380 HAMILTON-2808

- A functional and practical bench for hallway, living room, bedroom, dressing room, bathroom, reception and office
- Some bench models have a practical shelf for shoes
- The frame and upholstery are made of the highest quality materials
- Production of the bench according to customer requirements