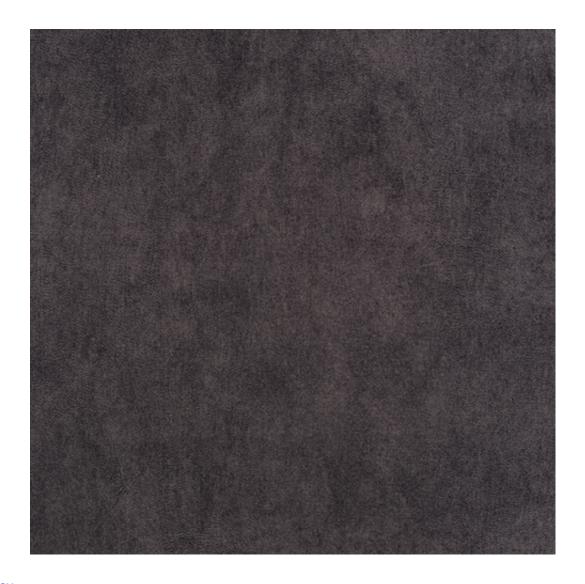

Choose from parameter

Type of fabric:

Choose from parameter

Type of fabric (Photo):

HAMILTON-2808

Product description