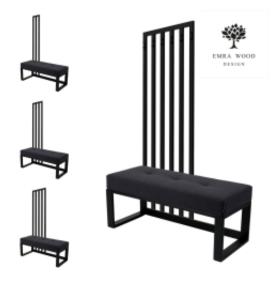

# Upholstered Bench with hanger Industrial style LGM-379 HAMILTON-2817

| Number        | 24763            |
|---------------|------------------|
| Producer code | LGM-379          |
| Manufacturer  | Emra Wood Design |

# **Product description**

Upholstered Bench with hanger Industrial style LGM-379 HAMILTON-2817  $\mid$  Width: 70 cm - 200 cm  $\mid$  Height: 40 cm - 50 cm  $\mid$  Depth: 30 cm - 40 cm  $\mid$ 

Technical data

Product-Code:

| LGM-379                 |  |  |
|-------------------------|--|--|
| Catalogue number:       |  |  |
| 24763                   |  |  |
| Condition:              |  |  |
| New                     |  |  |
| Bench width:            |  |  |
| 70 cm - 200 cm          |  |  |
| Choose from parameter   |  |  |
| Bench height:           |  |  |
| 40 cm - 50 cm           |  |  |
| Choose from parameter   |  |  |
| Bench depth:            |  |  |
| 30 cm - 40 cm           |  |  |
| Choose from parameter   |  |  |
| Number of hangers:      |  |  |
| 3 - 6                   |  |  |
| Choose from parameter   |  |  |
| Type of fabric:         |  |  |
| Choose from parameter   |  |  |
| Type of fabric (Photo): |  |  |
| HAMILTON-2817           |  |  |
|                         |  |  |
|                         |  |  |

### Upholstered Bench with hanger Industrial style LGM-379 HAMILTON-2817

- · A functional and practical bench for hallway, living room, bedroom, dressing room, bathroom, reception and office
- Some bench models have a practical shelf for shoes
- The frame and upholstery are made of the highest quality materials
- Production of the bench according to customer requirements

#### **Product features**

- Very high-quality and precise workmanship directly from the manufacturer
- The bench features an interchangeable seat to adapt the product to the future appearance of the room
- The bench does not require self-assembly and is delivered to the customer in its entirety
- Take a look at our fabric palette for more options
- We are at your disposal if you have any questions about the product
- By purchasing a product, you are buying a non-prefabricated item made according to specifications (selection of color, upholstery, materials, etc.)