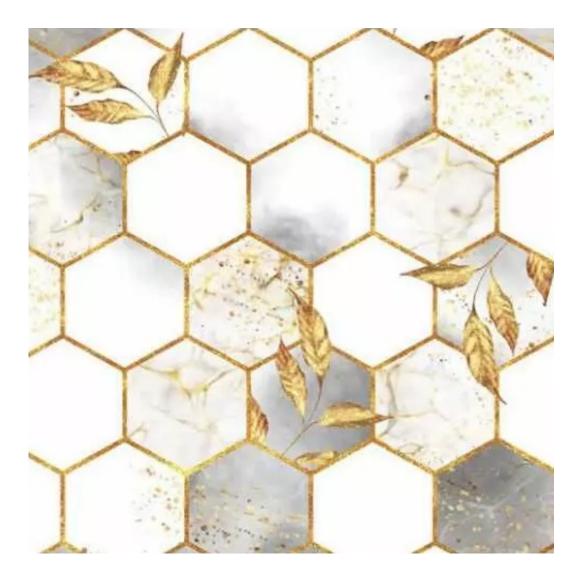

Product-Code:

| LGM-379                 |  |  |
|-------------------------|--|--|
| Catalogue number:       |  |  |
| 24763                   |  |  |
| Condition:              |  |  |
| New                     |  |  |
| Bench width:            |  |  |
| 70 cm - 200 cm          |  |  |
| Choose from parameter   |  |  |
| Bench height:           |  |  |
| 40 cm - 50 cm           |  |  |
| Choose from parameter   |  |  |
| Bench depth:            |  |  |
| 30 cm - 40 cm           |  |  |
| Choose from parameter   |  |  |
| Number of hangers:      |  |  |
| 3 - 6                   |  |  |
| Choose from parameter   |  |  |
| Type of fabric:         |  |  |
| Choose from parameter   |  |  |
| Type of fabric (Photo): |  |  |
| HAMILTON-2817           |  |  |
|                         |  |  |
|                         |  |  |

FLORENCE-ECO-LEATHER

FLOWER-VELVET

FUSHION-ECO-LEATHER

**GEODY** 

**HAMILTON** 

**HEXAGON-VELVET** 

HOLD-ME

**HUSK-VELVET** 