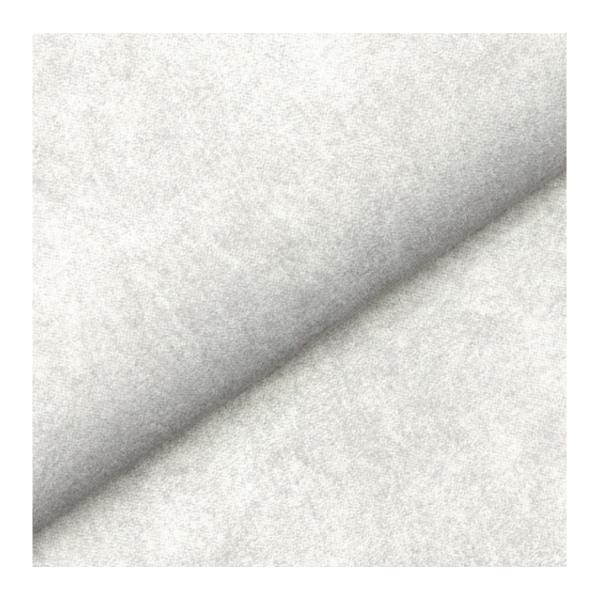

Product-Code:

| LGM-379                 |  |  |
|-------------------------|--|--|
| Catalogue number:       |  |  |
| 24763                   |  |  |
| Condition:              |  |  |
| New                     |  |  |
| Bench width:            |  |  |
| 70 cm - 200 cm          |  |  |
| Choose from parameter   |  |  |
| Bench height:           |  |  |
| 40 cm - 50 cm           |  |  |
| Choose from parameter   |  |  |
| Bench depth:            |  |  |
| 30 cm - 40 cm           |  |  |
| Choose from parameter   |  |  |
| Number of hangers:      |  |  |
| 3 - 6                   |  |  |
| Choose from parameter   |  |  |
| Type of fabric:         |  |  |
| Choose from parameter   |  |  |
| Type of fabric (Photo): |  |  |
| HAMILTON-2817           |  |  |
|                         |  |  |
|                         |  |  |

Height: 40 cm , 45 cm , 50 cm Depth: 30 cm , 35 cm , 40 cm Hanger height: 190 cm Number of hangers: 3 , 4 , 5 , 6 Hanger panel side: Left , Right

Type of fabric: HAMILTON-2817 (Photo), ANDRE-1300, ANDRE-1301, ANDRE-1302, ANDRE-1303, ANDRE-1304, ANDRE-1305, ANDRE-1306, ANDRE-1307, ANDRE-1308, ANDRE-1309, ANDRE-1310, ART-DECO-VELVET-01, ART-DECO-VELVET-02, ART-DECO-VELVET-03, ART-DECO-VELVET-04, ART-DECO-VELVET-05, ART-DECO-VELVET-06, ART-DECO-VELVET-07, ART-DECO-VELVET-08, ART-DECO-VELVET-09, ART-DECO-VELVET-10...11 (write a comment in order), ATOS-111, ATOS-112, ATOS-113, ATOS-114, ATOS-115, ATOS-116, ATOS-117, ATOS-118, ATOS-119, ATOS-120...126 (write a comment in order), AURORA-2480, AURORA-2481, AURORA-2482, AURORA-2483, AURORA-2484, AURORA-2485, AURORA-2486, AURORA-2487, AURORA-2488, AURORA-2489...2505 (write a comment in order), BALOO-2071, BALOO-2072, BALOO-2073, BALOO-2074, BALOO-2076, BALOO-2077, BALOO-2078, BALOO-2079, BALOO-2081, BALOO-2082...2089 (write a comment in order), BLACK-WHITE-VELVET-01, BLACK-WHITE-VELVET-03, BLACK-WHITE-VELVET-03, BLACK-WHITE-VELVET-03, BLACK-WHITE-VELVET-07, BLACK-WHITE-VELVET-08,