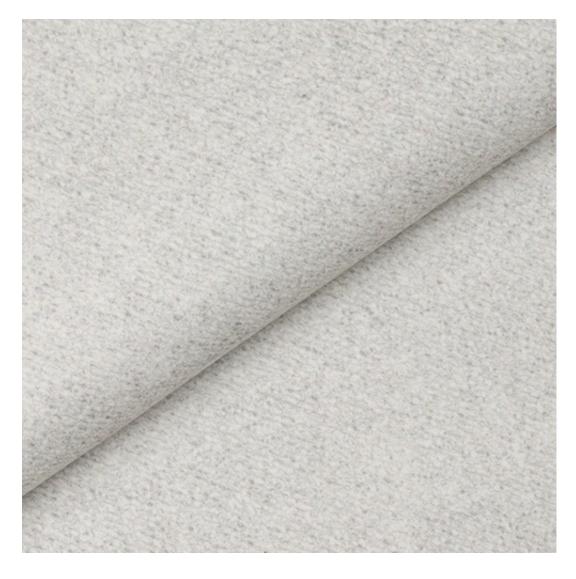

# **Product description**

Upholstered Bench with hanger Industrial style LGM-379 HAMILTON-2817  $\mid$  Width: 70 cm - 200 cm  $\mid$  Height: 40 cm - 50 cm  $\mid$  Depth: 30 cm - 40 cm  $\mid$ 

Technical data

Product-Code:

| LGM-379                 |  |  |
|-------------------------|--|--|
| Catalogue number:       |  |  |
| 24763                   |  |  |
| Condition:              |  |  |
| New                     |  |  |
| Bench width:            |  |  |
| 70 cm - 200 cm          |  |  |
| Choose from parameter   |  |  |
| Bench height:           |  |  |
| 40 cm - 50 cm           |  |  |
| Choose from parameter   |  |  |
| Bench depth:            |  |  |
| 30 cm - 40 cm           |  |  |
| Choose from parameter   |  |  |
| Number of hangers:      |  |  |
| 3 - 6                   |  |  |
| Choose from parameter   |  |  |
| Type of fabric:         |  |  |
| Choose from parameter   |  |  |
| Type of fabric (Photo): |  |  |
| HAMILTON-2817           |  |  |
|                         |  |  |
|                         |  |  |