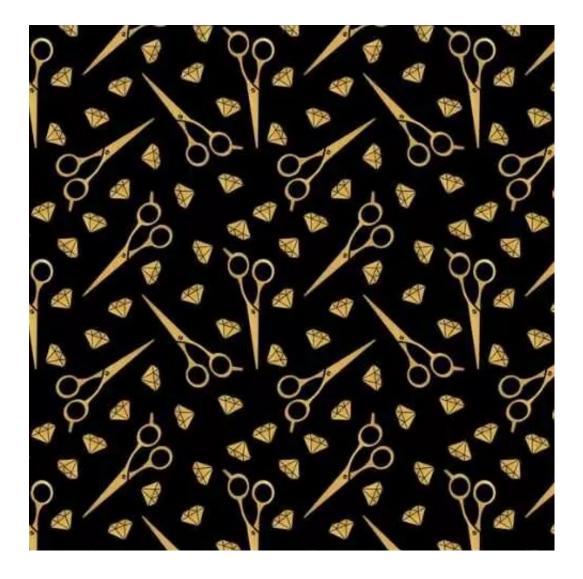

Product-Code:

| LGM-379                 |  |  |
|-------------------------|--|--|
| Catalogue number:       |  |  |
| 24763                   |  |  |
| Condition:              |  |  |
| New                     |  |  |
| Bench width:            |  |  |
| 70 cm - 200 cm          |  |  |
| Choose from parameter   |  |  |
| Bench height:           |  |  |
| 40 cm - 50 cm           |  |  |
| Choose from parameter   |  |  |
| Bench depth:            |  |  |
| 30 cm - 40 cm           |  |  |
| Choose from parameter   |  |  |
| Number of hangers:      |  |  |
| 3 - 6                   |  |  |
| Choose from parameter   |  |  |
| Type of fabric:         |  |  |
| Choose from parameter   |  |  |
| Type of fabric (Photo): |  |  |
| HAMILTON-2817           |  |  |
|                         |  |  |
|                         |  |  |

Height: 40 cm , 45 cm , 50 cm Depth: 30 cm , 35 cm , 40 cm Hanger height: 190 cm Number of hangers: 3 , 4 , 5 , 6 Hanger panel side: Left , Right

Type of fabric: HAMILTON-2817 (Photo), ANDRE-1300, ANDRE-1301, ANDRE-1302, ANDRE-1303, ANDRE-1304, ANDRE-1305, ANDRE-1306, ANDRE-1307, ANDRE-1308, ANDRE-1309, ANDRE-1310, ART-DECO-VELVET-01, ART-DECO-VELVET-02, ART-DECO-VELVET-03, ART-DECO-VELVET-04, ART-DECO-VELVET-05, ART-DECO-VELVET-06, ART-DECO-VELVET-07, ART-DECO-VELVET-08, ART-DECO-VELVET-09, ART-DECO-VELVET-10...11 (write a comment in order), ATOS-111, ATOS-112, ATOS-113, ATOS-114, ATOS-115, ATOS-116, ATOS-117, ATOS-118, ATOS-119, ATOS-120...126 (write a comment in order), AURORA-2480, AURORA-2481, AURORA-2482, AURORA-2483, AURORA-2484, AURORA-2485, AURORA-2486, AURORA-2487, AURORA-2488, AURORA-2489...2505 (write a comment in order), BALOO-2071, BALOO-2072, BALOO-2073, BALOO-2074, BALOO-2076, BALOO-2077, BALOO-2078, BALOO-2079, BALOO-2081, BALOO-2082...2089 (write a comment in order), BLACK-WHITE-VELVET-01, BLACK-WHITE-VELVET-03, BLACK-WHITE-VELVET-03, BLACK-WHITE-VELVET-03, BLACK-WHITE-VELVET-07, BLACK-WHITE-VELVET-08,