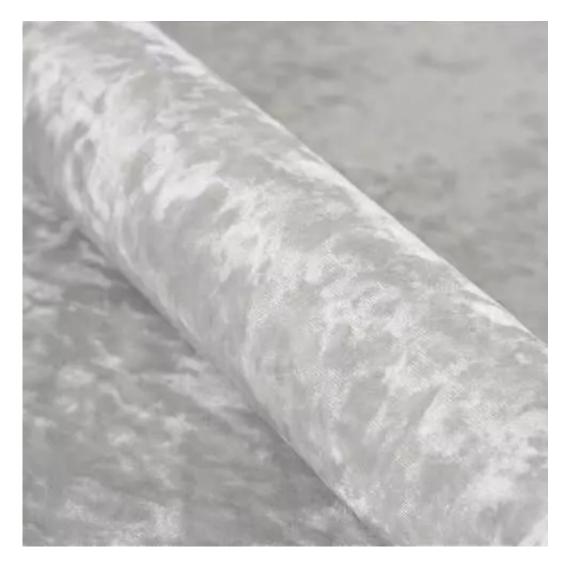

Product-Code:

| LGM-379                 |  |  |
|-------------------------|--|--|
| Catalogue number:       |  |  |
| 24763                   |  |  |
| Condition:              |  |  |
| New                     |  |  |
| Bench width:            |  |  |
| 70 cm - 200 cm          |  |  |
| Choose from parameter   |  |  |
| Bench height:           |  |  |
| 40 cm - 50 cm           |  |  |
| Choose from parameter   |  |  |
| Bench depth:            |  |  |
| 30 cm - 40 cm           |  |  |
| Choose from parameter   |  |  |
| Number of hangers:      |  |  |
| 3 - 6                   |  |  |
| Choose from parameter   |  |  |
| Type of fabric:         |  |  |
| Choose from parameter   |  |  |
| Type of fabric (Photo): |  |  |
| HAMILTON-2817           |  |  |
|                         |  |  |
|                         |  |  |

FLORENCE-ECO-LEATHER

FLOWER-VELVET

FUSHION-ECO-LEATHER

**GEODY** 

**HAMILTON** 

**HEXAGON-VELVET** 

HOLD-ME

**HUSK-VELVET** 