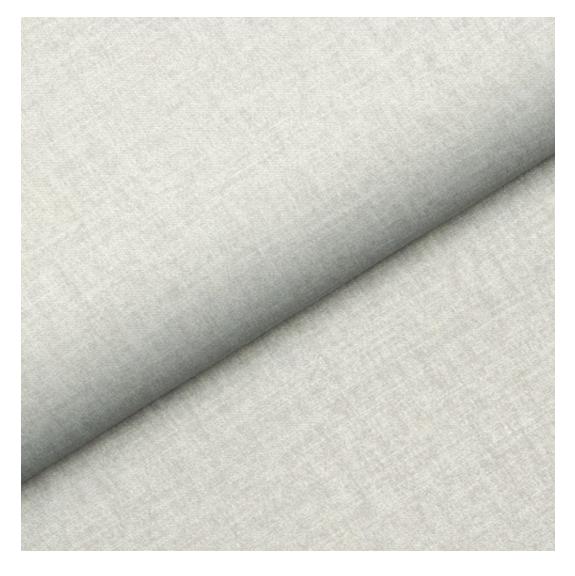

Product-Code:

| LGM-379                 |  |  |
|-------------------------|--|--|
| Catalogue number:       |  |  |
| 24763                   |  |  |
| Condition:              |  |  |
| New                     |  |  |
| Bench width:            |  |  |
| 70 cm - 200 cm          |  |  |
| Choose from parameter   |  |  |
| Bench height:           |  |  |
| 40 cm - 50 cm           |  |  |
| Choose from parameter   |  |  |
| Bench depth:            |  |  |
| 30 cm - 40 cm           |  |  |
| Choose from parameter   |  |  |
| Number of hangers:      |  |  |
| 3 - 6                   |  |  |
| Choose from parameter   |  |  |
| Type of fabric:         |  |  |
| Choose from parameter   |  |  |
| Type of fabric (Photo): |  |  |
| HAMILTON-2817           |  |  |
|                         |  |  |
|                         |  |  |

Height: 40 cm , 45 cm , 50 cm Depth: 30 cm , 35 cm , 40 cm Hanger height: 190 cm Number of hangers: 3 , 4 , 5 , 6 Hanger panel side: Left , Right

Type of fabric: HAMILTON-2817 (Photo), ANDRE-1300, ANDRE-1301, ANDRE-1302, ANDRE-1303, ANDRE-1304, ANDRE-1305, ANDRE-1306, ANDRE-1307, ANDRE-1308, ANDRE-1309, ANDRE-1310, ART-DECO-VELVET-01, ART-DECO-VELVET-02, ART-DECO-VELVET-03, ART-DECO-VELVET-04, ART-DECO-VELVET-05, ART-DECO-VELVET-06, ART-DECO-VELVET-07, ART-DECO-VELVET-08, ART-DECO-VELVET-09, ART-DECO-VELVET-10...11 (write a comment in order), ATOS-111, ATOS-112, ATOS-113, ATOS-114, ATOS-115, ATOS-116, ATOS-117, ATOS-118, ATOS-119, ATOS-120...126 (write a comment in order), AURORA-2480, AURORA-2481, AURORA-2482, AURORA-2483, AURORA-2484, AURORA-2485, AURORA-2486, AURORA-2487, AURORA-2488, AURORA-2489...2505 (write a comment in order), BALOO-2071, BALOO-2072, BALOO-2073, BALOO-2074, BALOO-2076, BALOO-2077, BALOO-2078, BALOO-2079, BALOO-2081, BALOO-2082...2089 (write a comment in order), BLACK-WHITE-VELVET-01, BLACK-WHITE-VELVET-03, BLACK-WHITE-VELVET-03, BLACK-WHITE-VELVET-03, BLACK-WHITE-VELVET-07, BLACK-WHITE-VELVET-08,