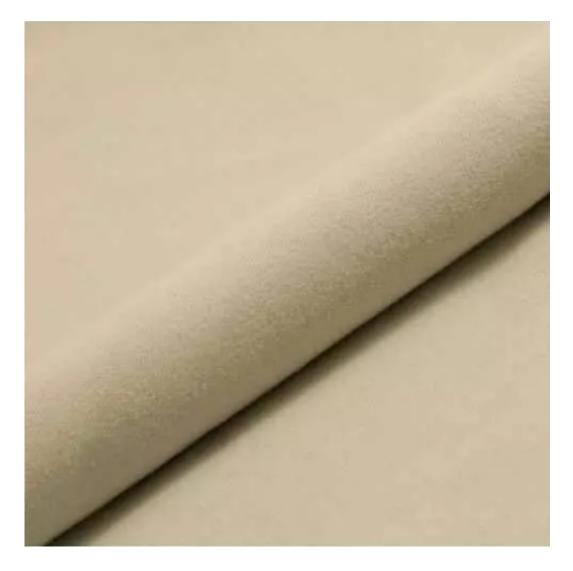

# **Product description**

Upholstered Bench with hanger Industrial style LGM-378 HAMILTON-2811  $\mid$  Width: 70 cm - 200 cm  $\mid$  Height: 40 cm - 50 cm  $\mid$  Depth: 30 cm - 40 cm  $\mid$ 

Technical data

Product-Code:

| LGM-378                 |  |  |  |
|-------------------------|--|--|--|
| Catalogue number:       |  |  |  |
| 24762                   |  |  |  |
| Condition:              |  |  |  |
| New                     |  |  |  |
| Bench width:            |  |  |  |
| 70 cm - 200 cm          |  |  |  |
| Choose from parameter   |  |  |  |
| Bench height:           |  |  |  |
| 40 cm - 50 cm           |  |  |  |
| Choose from parameter   |  |  |  |
| Bench depth:            |  |  |  |
| 30 cm - 40 cm           |  |  |  |
| Choose from parameter   |  |  |  |
| Number of hangers:      |  |  |  |
| 3 - 6                   |  |  |  |
| Choose from parameter   |  |  |  |
| Type of fabric:         |  |  |  |
| Choose from parameter   |  |  |  |
| Type of fabric (Photo): |  |  |  |
| HAMILTON-2811           |  |  |  |
|                         |  |  |  |
|                         |  |  |  |
|                         |  |  |  |

Height: 40 cm , 45 cm , 50 cm Depth: 30 cm , 35 cm , 40 cm Hanger height: 190 cm Number of hangers: 3 , 4 , 5 , 6 Hanger panel side: Left , Right

Type of fabric: HAMILTON-2811 (Photo), ANDRE-1300, ANDRE-1301, ANDRE-1302, ANDRE-1303, ANDRE-1304, ANDRE-1305, ANDRE-1306, ANDRE-1307, ANDRE-1308, ANDRE-1309, ANDRE-1310, ART-DECO-VELVET-01, ART-DECO-VELVET-02, ART-DECO-VELVET-03, ART-DECO-VELVET-04, ART-DECO-VELVET-05, ART-DECO-VELVET-06, ART-DECO-VELVET-07, ART-DECO-VELVET-08, ART-DECO-VELVET-09, ART-DECO-VELVET-10...11 (write a comment in order), ATOS-111, ATOS-112, ATOS-113, ATOS-114, ATOS-115, ATOS-116, ATOS-117, ATOS-118, ATOS-119, ATOS-120...126 (write a comment in order), AURORA-2480, AURORA-2481, AURORA-2482, AURORA-2483, AURORA-2484, AURORA-2485, AURORA-2486, AURORA-2487, AURORA-2488, AURORA-2489...2505 (write a comment in order), BALOO-2071, BALOO-2072, BALOO-2073, BALOO-2074, BALOO-2076, BALOO-2077, BALOO-2078, BALOO-2079, BALOO-2081, BALOO-2082...2089 (write a comment in order), BLACK-WHITE-VELVET-01, BLACK-WHITE-VELVET-03, BLACK-WHITE-VELVET-03, BLACK-WHITE-VELVET-03, BLACK-WHITE-VELVET-07, BLACK-WHITE-VELVET-08,