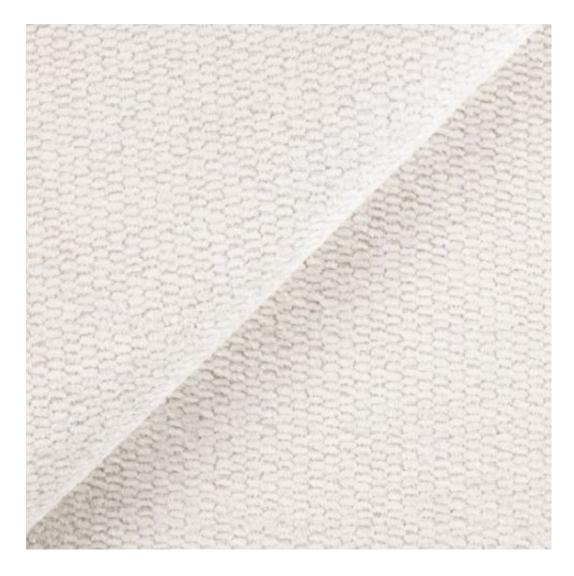

Product-Code:

| LGM-378                 |  |  |  |
|-------------------------|--|--|--|
| Catalogue number:       |  |  |  |
| 24762                   |  |  |  |
| Condition:              |  |  |  |
| New                     |  |  |  |
| Bench width:            |  |  |  |
| 70 cm - 200 cm          |  |  |  |
| Choose from parameter   |  |  |  |
| Bench height:           |  |  |  |
| 40 cm - 50 cm           |  |  |  |
| Choose from parameter   |  |  |  |
| Bench depth:            |  |  |  |
| 30 cm - 40 cm           |  |  |  |
| Choose from parameter   |  |  |  |
| Number of hangers:      |  |  |  |
| 3 - 6                   |  |  |  |
| Choose from parameter   |  |  |  |
| Type of fabric:         |  |  |  |
| Choose from parameter   |  |  |  |
| Type of fabric (Photo): |  |  |  |
| HAMILTON-2811           |  |  |  |
|                         |  |  |  |
|                         |  |  |  |
|                         |  |  |  |

Height: 40 cm , 45 cm , 50 cm Depth: 30 cm , 35 cm , 40 cm Hanger height: 190 cm Number of hangers: 3 , 4 , 5 , 6 Hanger panel side: Left , Right

Type of fabric: HAMILTON-2811 (Photo), ANDRE-1300, ANDRE-1301, ANDRE-1302, ANDRE-1303, ANDRE-1304, ANDRE-1305, ANDRE-1306, ANDRE-1307, ANDRE-1308, ANDRE-1309, ANDRE-1310, ART-DECO-VELVET-01, ART-DECO-VELVET-02, ART-DECO-VELVET-03, ART-DECO-VELVET-04, ART-DECO-VELVET-05, ART-DECO-VELVET-06, ART-DECO-VELVET-07, ART-DECO-VELVET-08, ART-DECO-VELVET-09, ART-DECO-VELVET-10...11 (write a comment in order), ATOS-111, ATOS-112, ATOS-113, ATOS-114, ATOS-115, ATOS-116, ATOS-117, ATOS-118, ATOS-119, ATOS-120...126 (write a comment in order), AURORA-2480, AURORA-2481, AURORA-2482, AURORA-2483, AURORA-2484, AURORA-2485, AURORA-2486, AURORA-2487, AURORA-2488, AURORA-2489...2505 (write a comment in order), BALOO-2071, BALOO-2072, BALOO-2073, BALOO-2074, BALOO-2076, BALOO-2077, BALOO-2078, BALOO-2079, BALOO-2081, BALOO-2082...2089 (write a comment in order), BLACK-WHITE-VELVET-01, BLACK-WHITE-VELVET-03, BLACK-WHITE-VELVET-03, BLACK-WHITE-VELVET-03, BLACK-WHITE-VELVET-07, BLACK-WHITE-VELVET-08,