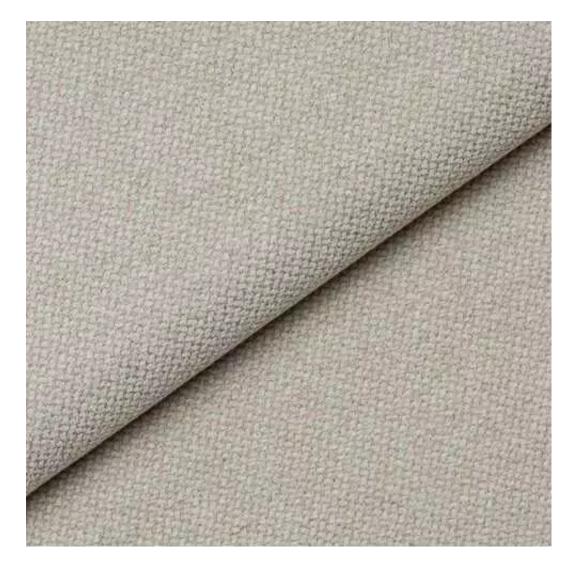

Product-Code:

| LGM-378                 |  |  |  |
|-------------------------|--|--|--|
| Catalogue number:       |  |  |  |
| 24762                   |  |  |  |
| Condition:              |  |  |  |
| New                     |  |  |  |
| Bench width:            |  |  |  |
| 70 cm - 200 cm          |  |  |  |
| Choose from parameter   |  |  |  |
| Bench height:           |  |  |  |
| 40 cm - 50 cm           |  |  |  |
| Choose from parameter   |  |  |  |
| Bench depth:            |  |  |  |
| 30 cm - 40 cm           |  |  |  |
| Choose from parameter   |  |  |  |
| Number of hangers:      |  |  |  |
| 3 - 6                   |  |  |  |
| Choose from parameter   |  |  |  |
| Type of fabric:         |  |  |  |
| Choose from parameter   |  |  |  |
| Type of fabric (Photo): |  |  |  |
| HAMILTON-2811           |  |  |  |
|                         |  |  |  |
|                         |  |  |  |
|                         |  |  |  |

Height: 40 cm , 45 cm , 50 cm Depth: 30 cm , 35 cm , 40 cm Hanger height: 190 cm Number of hangers: 3 , 4 , 5 , 6 Hanger panel side: Left , Right

Type of fabric: HAMILTON-2811 (Photo), ANDRE-1300, ANDRE-1301, ANDRE-1302, ANDRE-1303, ANDRE-1304, ANDRE-1305, ANDRE-1306, ANDRE-1307, ANDRE-1308, ANDRE-1309, ANDRE-1310, ART-DECO-VELVET-01, ART-DECO-VELVET-02, ART-DECO-VELVET-03, ART-DECO-VELVET-04, ART-DECO-VELVET-05, ART-DECO-VELVET-06, ART-DECO-VELVET-07, ART-DECO-VELVET-08, ART-DECO-VELVET-09, ART-DECO-VELVET-10...11 (write a comment in order), ATOS-111, ATOS-112, ATOS-113, ATOS-114, ATOS-115, ATOS-116, ATOS-117, ATOS-118, ATOS-119, ATOS-120...126 (write a comment in order), AURORA-2480, AURORA-2481, AURORA-2482, AURORA-2483, AURORA-2484, AURORA-2485, AURORA-2486, AURORA-2487, AURORA-2488, AURORA-2489...2505 (write a comment in order), BALOO-2071, BALOO-2072, BALOO-2073, BALOO-2074, BALOO-2076, BALOO-2077, BALOO-2078, BALOO-2079, BALOO-2081, BALOO-2082...2089 (write a comment in order), BLACK-WHITE-VELVET-01, BLACK-WHITE-VELVET-03, BLACK-WHITE-VELVET-03, BLACK-WHITE-VELVET-03, BLACK-WHITE-VELVET-07, BLACK-WHITE-VELVET-08,