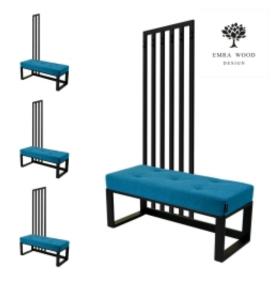

# Upholstered Bench with hanger Industrial style LGM-378 HAMILTON-2811

| Number        | 24762            |
|---------------|------------------|
| Producer code | LGM-378          |
| Manufacturer  | Emra Wood Design |

# **Product description**

Upholstered Bench with hanger Industrial style LGM-378 HAMILTON-2811  $\mid$  Width: 70 cm - 200 cm  $\mid$  Height: 40 cm - 50 cm  $\mid$  Depth: 30 cm - 40 cm  $\mid$ 

Technical data

### Upholstered Bench with hanger Industrial style LGM-378 HAMILTON-2811

- · A functional and practical bench for hallway, living room, bedroom, dressing room, bathroom, reception and office
- Some bench models have a practical shelf for shoes
- The frame and upholstery are made of the highest quality materials
- Production of the bench according to customer requirements

#### **Product features**

- Very high-quality and precise workmanship directly from the manufacturer
- The bench features an interchangeable seat to adapt the product to the future appearance of the room
- The bench does not require self-assembly and is delivered to the customer in its entirety
- Take a look at our fabric palette for more options
- We are at your disposal if you have any questions about the product
- By purchasing a product, you are buying a non-prefabricated item made according to specifications (selection of color, upholstery, materials, etc.)