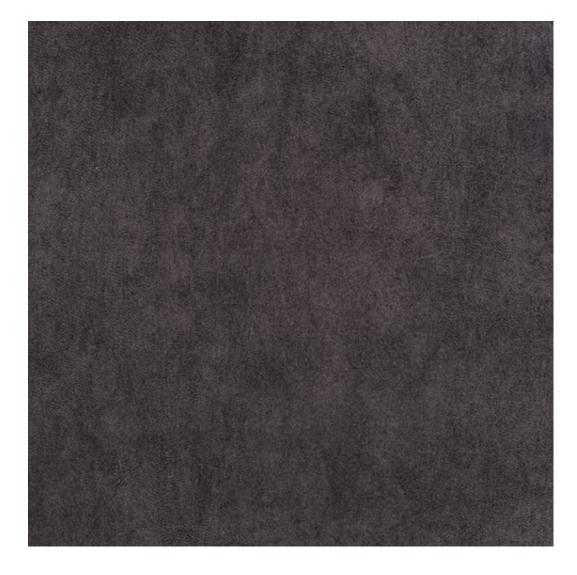

Product-Code:

| LGM-378                 |  |  |  |
|-------------------------|--|--|--|
| Catalogue number:       |  |  |  |
| 24762                   |  |  |  |
| Condition:              |  |  |  |
| New                     |  |  |  |
| Bench width:            |  |  |  |
| 70 cm - 200 cm          |  |  |  |
| Choose from parameter   |  |  |  |
| Bench height:           |  |  |  |
| 40 cm - 50 cm           |  |  |  |
| Choose from parameter   |  |  |  |
| Bench depth:            |  |  |  |
| 30 cm - 40 cm           |  |  |  |
| Choose from parameter   |  |  |  |
| Number of hangers:      |  |  |  |
| 3 - 6                   |  |  |  |
| Choose from parameter   |  |  |  |
| Type of fabric:         |  |  |  |
| Choose from parameter   |  |  |  |
| Type of fabric (Photo): |  |  |  |
| HAMILTON-2811           |  |  |  |
|                         |  |  |  |
|                         |  |  |  |
|                         |  |  |  |

Height: 40 cm , 45 cm , 50 cm Depth: 30 cm , 35 cm , 40 cm Hanger height: 190 cm Number of hangers: 3 , 4 , 5 , 6 Hanger panel side: Left , Right

Type of fabric: HAMILTON-2811 (Photo), ANDRE-1300, ANDRE-1301, ANDRE-1302, ANDRE-1303, ANDRE-1304, ANDRE-1305, ANDRE-1306, ANDRE-1307, ANDRE-1308, ANDRE-1309, ANDRE-1310, ART-DECO-VELVET-01, ART-DECO-VELVET-02, ART-DECO-VELVET-03, ART-DECO-VELVET-04, ART-DECO-VELVET-05, ART-DECO-VELVET-06, ART-DECO-VELVET-07, ART-DECO-VELVET-08, ART-DECO-VELVET-09, ART-DECO-VELVET-10...11 (write a comment in order), ATOS-111, ATOS-112, ATOS-113, ATOS-114, ATOS-115, ATOS-116, ATOS-117, ATOS-118, ATOS-119, ATOS-120...126 (write a comment in order), AURORA-2480, AURORA-2481, AURORA-2482, AURORA-2483, AURORA-2484, AURORA-2485, AURORA-2486, AURORA-2487, AURORA-2488, AURORA-2489...2505 (write a comment in order), BALOO-2071, BALOO-2072, BALOO-2073, BALOO-2074, BALOO-2076, BALOO-2077, BALOO-2078, BALOO-2079, BALOO-2081, BALOO-2082...2089 (write a comment in order), BLACK-WHITE-VELVET-01, BLACK-WHITE-VELVET-03, BLACK-WHITE-VELVET-03, BLACK-WHITE-VELVET-03, BLACK-WHITE-VELVET-07, BLACK-WHITE-VELVET-08,