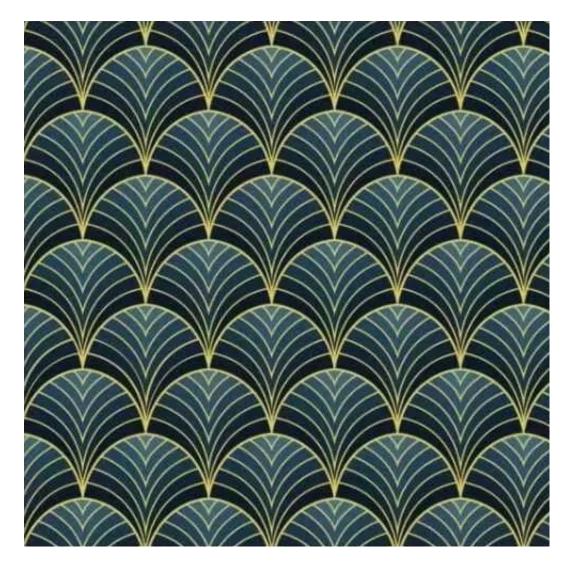

Product-Code:

| LGM-378                 |  |  |  |
|-------------------------|--|--|--|
| Catalogue number:       |  |  |  |
| 24762                   |  |  |  |
| Condition:              |  |  |  |
| New                     |  |  |  |
| Bench width:            |  |  |  |
| 70 cm - 200 cm          |  |  |  |
| Choose from parameter   |  |  |  |
| Bench height:           |  |  |  |
| 40 cm - 50 cm           |  |  |  |
| Choose from parameter   |  |  |  |
| Bench depth:            |  |  |  |
| 30 cm - 40 cm           |  |  |  |
| Choose from parameter   |  |  |  |
| Number of hangers:      |  |  |  |
| 3 - 6                   |  |  |  |
| Choose from parameter   |  |  |  |
| Type of fabric:         |  |  |  |
| Choose from parameter   |  |  |  |
| Type of fabric (Photo): |  |  |  |
| HAMILTON-2811           |  |  |  |
|                         |  |  |  |
|                         |  |  |  |
|                         |  |  |  |

FLORENCE-ECO-LEATHER

FLOWER-VELVET

FUSHION-ECO-LEATHER

GEODY

**HAMILTON** 

**HEXAGON-VELVET** 

HOLD-ME

**HUSK-VELVET** 

Height: 40 cm , 45 cm , 50 cm Depth: 30 cm , 35 cm , 40 cm Hanger height: 190 cm Number of hangers: 3 , 4 , 5 , 6 Hanger panel side: Left , Right

Type of fabric: HAMILTON-2811 (Photo), ANDRE-1300, ANDRE-1301, ANDRE-1302, ANDRE-1303, ANDRE-1304, ANDRE-1305, ANDRE-1306, ANDRE-1307, ANDRE-1308, ANDRE-1309, ANDRE-1310, ART-DECO-VELVET-01, ART-DECO-VELVET-02, ART-DECO-VELVET-03, ART-DECO-VELVET-04, ART-DECO-VELVET-05, ART-DECO-VELVET-06, ART-DECO-VELVET-07, ART-DECO-VELVET-08, ART-DECO-VELVET-09, ART-DECO-VELVET-10...11 (write a comment in order), ATOS-111, ATOS-112, ATOS-113, ATOS-114, ATOS-115, ATOS-116, ATOS-117, ATOS-118, ATOS-119, ATOS-120...126 (write a comment in order), AURORA-2480, AURORA-2481, AURORA-2482, AURORA-2483, AURORA-2484, AURORA-2485, AURORA-2486, AURORA-2487, AURORA-2488, AURORA-2489...2505 (write a comment in order), BALOO-2071, BALOO-2072, BALOO-2073, BALOO-2074, BALOO-2076, BALOO-2077, BALOO-2078, BALOO-2079, BALOO-2081, BALOO-2082...2089 (write a comment in order), BLACK-WHITE-VELVET-01, BLACK-WHITE-VELVET-03, BLACK-WHITE-VELVET-03, BLACK-WHITE-VELVET-03, BLACK-WHITE-VELVET-07, BLACK-WHITE-VELVET-08,