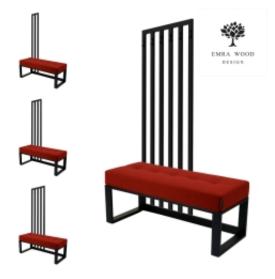

# Upholstered Bench with hanger Industrial style LGM-377 HAMILTON-2816

| Number        | 24761            |  |
|---------------|------------------|--|
| Producer code | LGM-377          |  |
| Manufacturer  | Emra Wood Design |  |

# **Product description**

Upholstered Bench with hanger Industrial style LGM-377 HAMILTON-2816 | Width: 70 cm - 200 cm | Height: 40 cm - 50 cm | Depth: 30 cm - 40 cm |

Technical data

Product-Code:

#### Upholstered Bench with hanger Industrial style LGM-377 HAMILTON-2816

- A functional and practical bench for hallway, living room, bedroom, dressing room, bathroom, reception and office
- Some bench models have a practical shelf for shoes
- The frame and upholstery are made of the highest quality materials
- Production of the bench according to customer requirements

Product features

- Very high-quality and precise workmanship directly from the manufacturer
- The bench features an interchangeable seat to adapt the product to the future appearance of the room
- The bench does not require self-assembly and is delivered to the customer in its entirety
- Take a look at our fabric palette for more options
- We are at your disposal if you have any questions about the product
- By purchasing a product, you are buying a non-prefabricated item made according to specifications (selection of color, upholstery, materials, etc.)