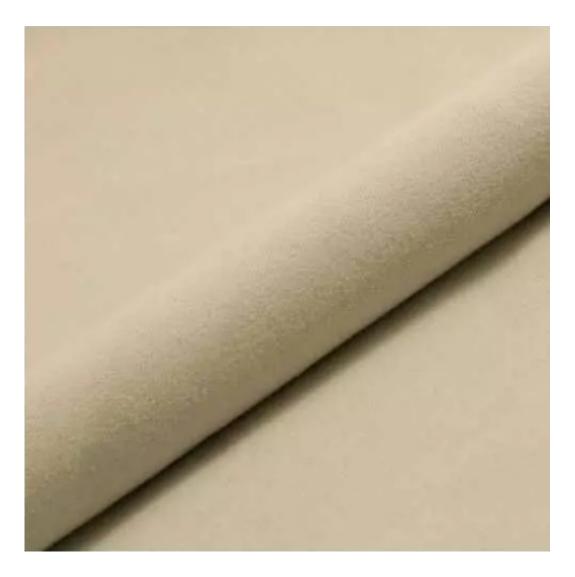

Choose from parameter

Type of fabric:

Choose from parameter

Type of fabric (Photo):

HAMILTON-2816

Product description

## This product has additional options:

Width: 70 cm , 75 cm , 80 cm , 85 cm , 90 cm , 95 cm , 100 cm , 105 cm , 110 cm , 115 cm , 120 cm , 125 cm , 130 cm , 135 cm , 140 cm , 145 cm , 150 cm , 155 cm , 160 cm , 165 cm , 170 cm , 175 cm , 180 cm , 185 cm , 190 cm , 195 cm , 200 cm Height: 40 cm , 45 cm , 50 cm Depth: 30 cm , 35 cm , 40 cm Hanger height: 190 cm Number of hangers: 3, 4, 5, 6 Hanger panel side: Left , Right Type of fabric: HAMILTON-2816 (Photo), ANDRE-1300, ANDRE-1301, ANDRE-1302, ANDRE-1303, ANDRE-1304, ANDRE-1305 , ANDRE-1306 , ANDRE-1307 , ANDRE-1308 , ANDRE-1309 , ANDRE-1310 , ART-DECO-VELVET-01 , ART-DECO-VELVET-02, ART-DECO-VELVET-03, ART-DECO-VELVET-04, ART-DECO-VELVET-05, ART-DECO-VELVET-06, ART-DECO-VELVET-07, ART-DECO-VELVET-08, ART-DECO-VELVET-09, ART-DECO-VELVET-10..11 (write a comment in order), ATOS-111, ATOS-112, ATOS-113, ATOS-114, ATOS-115, ATOS-116, ATOS-117, ATOS-118, ATOS-119, ATOS-120..126 (write a comment in order), AURORA-2480, AURORA-2481, AURORA-2482, AURORA-2483, AURORA-2484, AURORA-2485, AURORA-2486, AURORA-2487, AURORA-2488, AURORA-2489..2505 (write a comment in order), BALOO-2071, BALOO-2072 , BALOO-2073 , BALOO-2074 , BALOO-2076 , BALOO-2077 , BALOO-2078 , BALOO-2079 , BALOO-2081 , BALOO-2082..2089 (write a comment in order), BLACK-WHITE-VELVET-01, BLACK-WHITE-VELVET-02, BLACK-WHITE-VELVET-03, BLACK-WHITE-