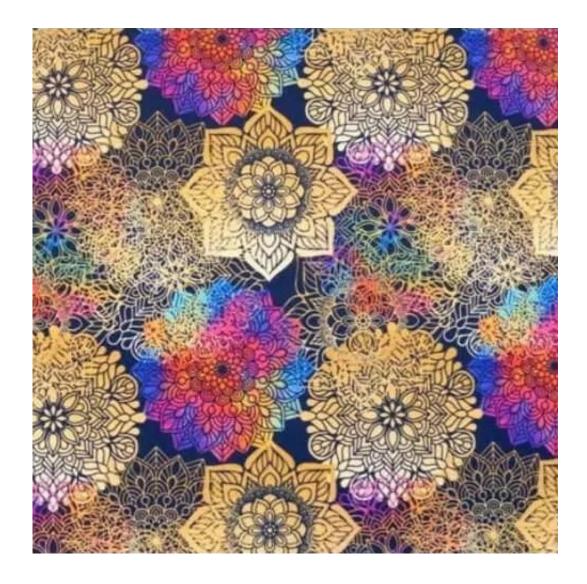

# **Product description**

Upholstered Bench with hanger Industrial style LGM-376 HAMILTON-2817  $\mid$  Width: 70 cm - 200 cm  $\mid$  Height: 40 cm - 50 cm  $\mid$  Depth: 30 cm - 40 cm  $\mid$ 

Technical data

Product-Code:

| LGM-376                 |  |  |  |
|-------------------------|--|--|--|
| Catalogue number:       |  |  |  |
| 24760                   |  |  |  |
|                         |  |  |  |
| Condition:              |  |  |  |
| New                     |  |  |  |
| Bench width:            |  |  |  |
| 70 cm - 200 cm          |  |  |  |
| Choose from parameter   |  |  |  |
|                         |  |  |  |
| Bench height:           |  |  |  |
| 40 cm - 50 cm           |  |  |  |
| Choose from parameter   |  |  |  |
|                         |  |  |  |
| Bench depth:            |  |  |  |
| 30 cm - 40 cm           |  |  |  |
| Choose from parameter   |  |  |  |
|                         |  |  |  |
| Number of hangers:      |  |  |  |
| 3 - 6                   |  |  |  |
| Choose from parameter   |  |  |  |
| Type of fabric:         |  |  |  |
| Choose from parameter   |  |  |  |
| ·                       |  |  |  |
| Type of fabric (Photo): |  |  |  |
| HAMILTON-2817           |  |  |  |
|                         |  |  |  |
|                         |  |  |  |
|                         |  |  |  |