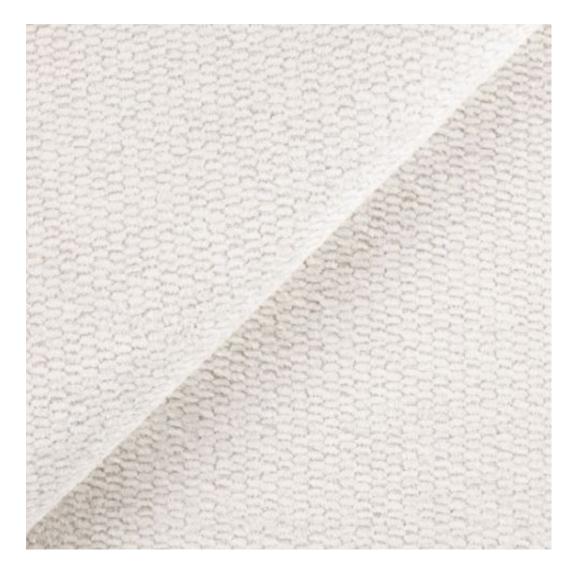

Product-Code:

| LGM-376                 |  |  |  |
|-------------------------|--|--|--|
| Catalogue number:       |  |  |  |
| 24760                   |  |  |  |
|                         |  |  |  |
| Condition:              |  |  |  |
| New                     |  |  |  |
| Bench width:            |  |  |  |
| 70 cm - 200 cm          |  |  |  |
| Choose from parameter   |  |  |  |
|                         |  |  |  |
| Bench height:           |  |  |  |
| 40 cm - 50 cm           |  |  |  |
| Choose from parameter   |  |  |  |
|                         |  |  |  |
| Bench depth:            |  |  |  |
| 30 cm - 40 cm           |  |  |  |
| Choose from parameter   |  |  |  |
|                         |  |  |  |
| Number of hangers:      |  |  |  |
| 3 - 6                   |  |  |  |
| Choose from parameter   |  |  |  |
| Type of fabric:         |  |  |  |
| Choose from parameter   |  |  |  |
| ·                       |  |  |  |
| Type of fabric (Photo): |  |  |  |
| HAMILTON-2817           |  |  |  |
|                         |  |  |  |
|                         |  |  |  |
|                         |  |  |  |

FLORENCE-ECO-LEATHER

FLOWER-VELVET

FUSHION-ECO-LEATHER

GEODY

**HAMILTON** 

**HEXAGON-VELVET** 

HOLD-ME

**HUSK-VELVET** 