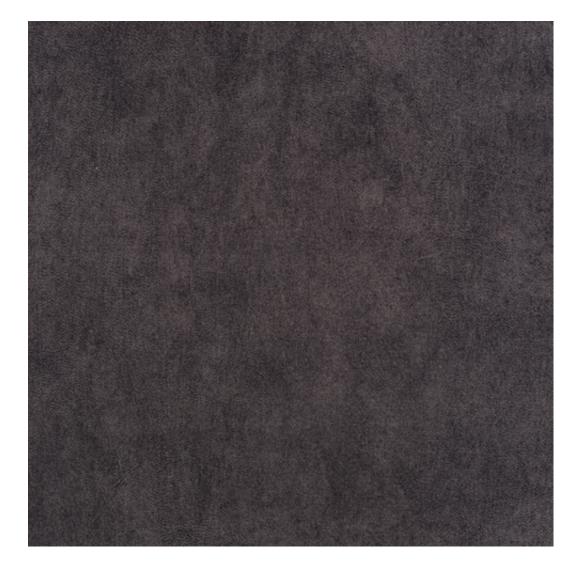

# **Product description**

Upholstered Bench with hanger Industrial style LGM-376 HAMILTON-2817  $\mid$  Width: 70 cm - 200 cm  $\mid$  Height: 40 cm - 50 cm  $\mid$  Depth: 30 cm - 40 cm  $\mid$ 

Technical data

Product-Code:

| LGM-376                 |  |  |  |
|-------------------------|--|--|--|
| Catalogue number:       |  |  |  |
| 24760                   |  |  |  |
|                         |  |  |  |
| Condition:              |  |  |  |
| New                     |  |  |  |
| Bench width:            |  |  |  |
| 70 cm - 200 cm          |  |  |  |
| Choose from parameter   |  |  |  |
|                         |  |  |  |
| Bench height:           |  |  |  |
| 40 cm - 50 cm           |  |  |  |
| Choose from parameter   |  |  |  |
|                         |  |  |  |
| Bench depth:            |  |  |  |
| 30 cm - 40 cm           |  |  |  |
| Choose from parameter   |  |  |  |
|                         |  |  |  |
| Number of hangers:      |  |  |  |
| 3 - 6                   |  |  |  |
| Choose from parameter   |  |  |  |
| Type of fabric:         |  |  |  |
| Choose from parameter   |  |  |  |
| ·                       |  |  |  |
| Type of fabric (Photo): |  |  |  |
| HAMILTON-2817           |  |  |  |
|                         |  |  |  |
|                         |  |  |  |
|                         |  |  |  |