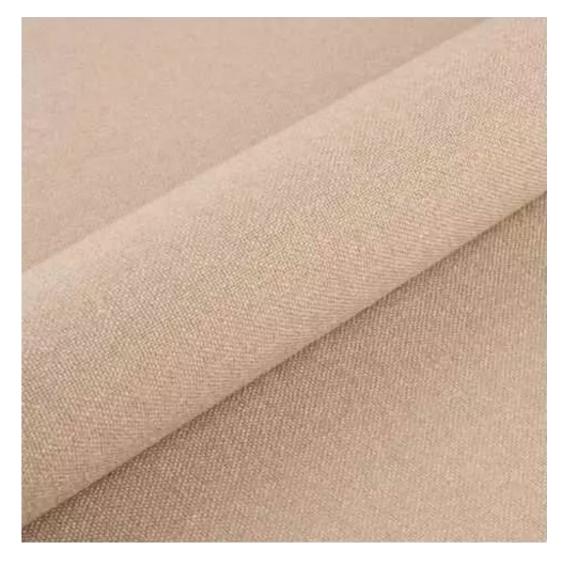

Product-Code:

| LGM-376                 |  |  |  |
|-------------------------|--|--|--|
| Catalogue number:       |  |  |  |
| 24760                   |  |  |  |
|                         |  |  |  |
| Condition:              |  |  |  |
| New                     |  |  |  |
| Bench width:            |  |  |  |
| 70 cm - 200 cm          |  |  |  |
| Choose from parameter   |  |  |  |
|                         |  |  |  |
| Bench height:           |  |  |  |
| 40 cm - 50 cm           |  |  |  |
| Choose from parameter   |  |  |  |
|                         |  |  |  |
| Bench depth:            |  |  |  |
| 30 cm - 40 cm           |  |  |  |
| Choose from parameter   |  |  |  |
|                         |  |  |  |
| Number of hangers:      |  |  |  |
| 3 - 6                   |  |  |  |
| Choose from parameter   |  |  |  |
| Type of fabric:         |  |  |  |
| Choose from parameter   |  |  |  |
| ·                       |  |  |  |
| Type of fabric (Photo): |  |  |  |
| HAMILTON-2817           |  |  |  |
|                         |  |  |  |
|                         |  |  |  |
|                         |  |  |  |

FLORENCE-ECO-LEATHER

FLOWER-VELVET

FUSHION-ECO-LEATHER

GEODY

**HAMILTON** 

**HEXAGON-VELVET** 

HOLD-ME

**HUSK-VELVET** 