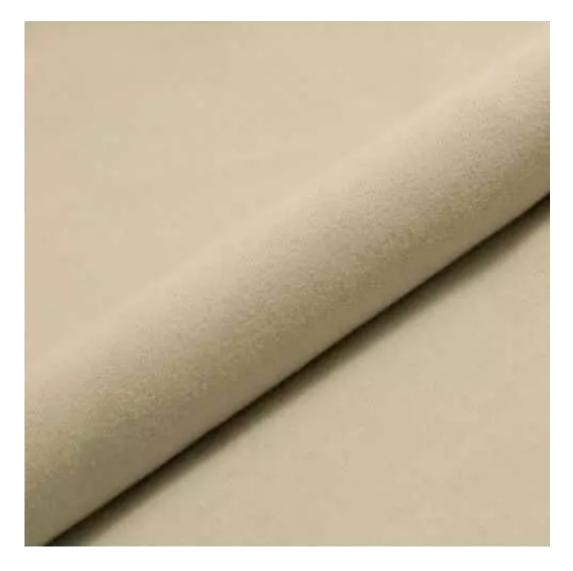

Product-Code:

| LGM-376                 |  |  |  |
|-------------------------|--|--|--|
| Catalogue number:       |  |  |  |
| 24760                   |  |  |  |
|                         |  |  |  |
| Condition:              |  |  |  |
| New                     |  |  |  |
| Bench width:            |  |  |  |
| 70 cm - 200 cm          |  |  |  |
| Choose from parameter   |  |  |  |
|                         |  |  |  |
| Bench height:           |  |  |  |
| 40 cm - 50 cm           |  |  |  |
| Choose from parameter   |  |  |  |
|                         |  |  |  |
| Bench depth:            |  |  |  |
| 30 cm - 40 cm           |  |  |  |
| Choose from parameter   |  |  |  |
|                         |  |  |  |
| Number of hangers:      |  |  |  |
| 3 - 6                   |  |  |  |
| Choose from parameter   |  |  |  |
| Type of fabric:         |  |  |  |
| Choose from parameter   |  |  |  |
| ·                       |  |  |  |
| Type of fabric (Photo): |  |  |  |
| HAMILTON-2817           |  |  |  |
|                         |  |  |  |
|                         |  |  |  |
|                         |  |  |  |

FLORENCE-ECO-LEATHER

FLOWER-VELVET

FUSHION-ECO-LEATHER

GEODY

**HAMILTON** 

**HEXAGON-VELVET** 

HOLD-ME

**HUSK-VELVET** 