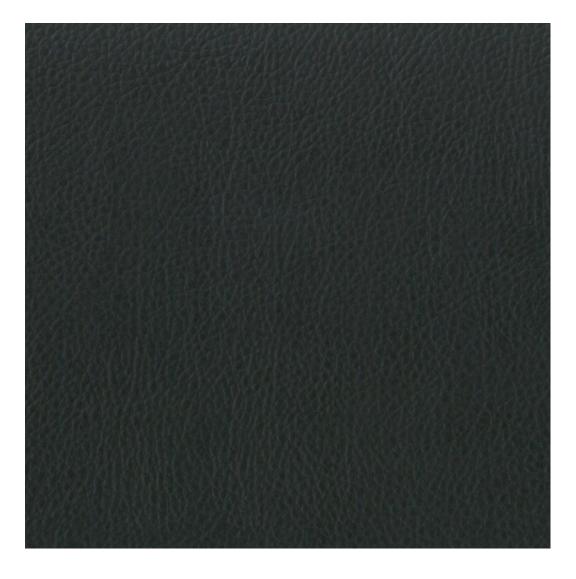

# **Product description**

Upholstered Bench with hanger Industrial style LGM-376 HAMILTON-2817  $\mid$  Width: 70 cm - 200 cm  $\mid$  Height: 40 cm - 50 cm  $\mid$  Depth: 30 cm - 40 cm  $\mid$ 

Technical data

Product-Code:

| LGM-376                 |  |  |  |
|-------------------------|--|--|--|
| Catalogue number:       |  |  |  |
| 24760                   |  |  |  |
|                         |  |  |  |
| Condition:              |  |  |  |
| New                     |  |  |  |
| Bench width:            |  |  |  |
| 70 cm - 200 cm          |  |  |  |
| Choose from parameter   |  |  |  |
|                         |  |  |  |
| Bench height:           |  |  |  |
| 40 cm - 50 cm           |  |  |  |
| Choose from parameter   |  |  |  |
|                         |  |  |  |
| Bench depth:            |  |  |  |
| 30 cm - 40 cm           |  |  |  |
| Choose from parameter   |  |  |  |
|                         |  |  |  |
| Number of hangers:      |  |  |  |
| 3 - 6                   |  |  |  |
| Choose from parameter   |  |  |  |
| Type of fabric:         |  |  |  |
| Choose from parameter   |  |  |  |
| ·                       |  |  |  |
| Type of fabric (Photo): |  |  |  |
| HAMILTON-2817           |  |  |  |
|                         |  |  |  |
|                         |  |  |  |
|                         |  |  |  |