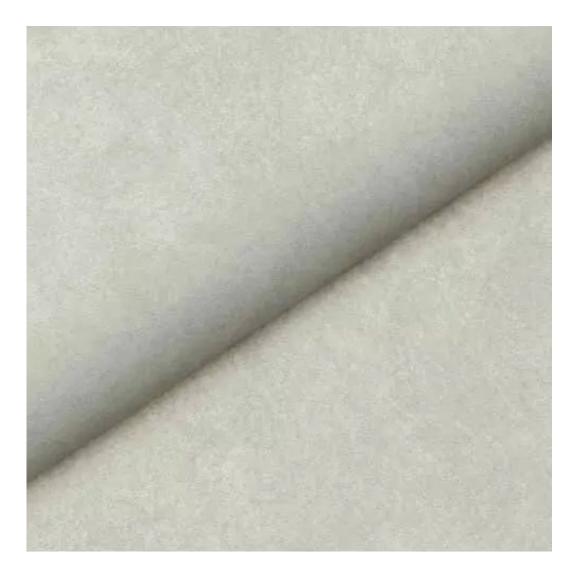

Product-Code:

| LGM-376                 |  |  |  |
|-------------------------|--|--|--|
| Catalogue number:       |  |  |  |
| 24760                   |  |  |  |
|                         |  |  |  |
| Condition:              |  |  |  |
| New                     |  |  |  |
| Bench width:            |  |  |  |
| 70 cm - 200 cm          |  |  |  |
| Choose from parameter   |  |  |  |
|                         |  |  |  |
| Bench height:           |  |  |  |
| 40 cm - 50 cm           |  |  |  |
| Choose from parameter   |  |  |  |
|                         |  |  |  |
| Bench depth:            |  |  |  |
| 30 cm - 40 cm           |  |  |  |
| Choose from parameter   |  |  |  |
|                         |  |  |  |
| Number of hangers:      |  |  |  |
| 3 - 6                   |  |  |  |
| Choose from parameter   |  |  |  |
| Type of fabric:         |  |  |  |
| Choose from parameter   |  |  |  |
| ·                       |  |  |  |
| Type of fabric (Photo): |  |  |  |
| HAMILTON-2817           |  |  |  |
|                         |  |  |  |
|                         |  |  |  |
|                         |  |  |  |