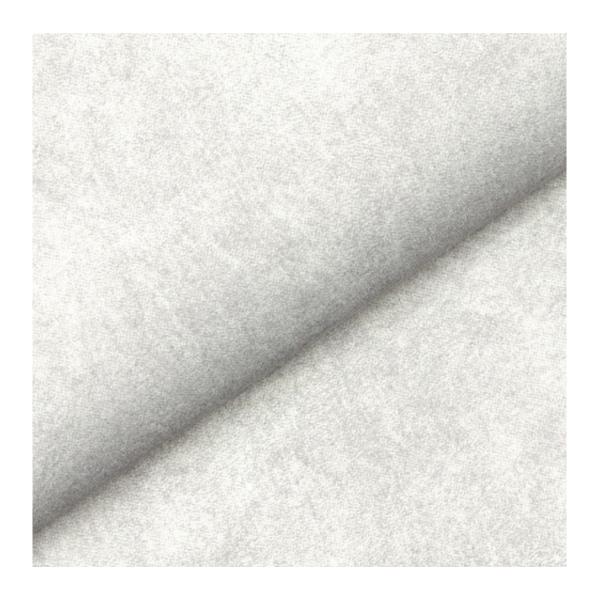

Product-Code:

| LGM-376                 |  |  |  |
|-------------------------|--|--|--|
| Catalogue number:       |  |  |  |
| 24760                   |  |  |  |
|                         |  |  |  |
| Condition:              |  |  |  |
| New                     |  |  |  |
| Bench width:            |  |  |  |
| 70 cm - 200 cm          |  |  |  |
| Choose from parameter   |  |  |  |
|                         |  |  |  |
| Bench height:           |  |  |  |
| 40 cm - 50 cm           |  |  |  |
| Choose from parameter   |  |  |  |
|                         |  |  |  |
| Bench depth:            |  |  |  |
| 30 cm - 40 cm           |  |  |  |
| Choose from parameter   |  |  |  |
|                         |  |  |  |
| Number of hangers:      |  |  |  |
| 3 - 6                   |  |  |  |
| Choose from parameter   |  |  |  |
| Type of fabric:         |  |  |  |
| Choose from parameter   |  |  |  |
| ·                       |  |  |  |
| Type of fabric (Photo): |  |  |  |
| HAMILTON-2817           |  |  |  |
|                         |  |  |  |
|                         |  |  |  |
|                         |  |  |  |