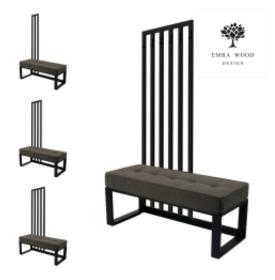

# Upholstered Bench with hanger Industrial style LGM-376 HAMILTON-2817

| Number        | 24760            |
|---------------|------------------|
| Producer code | LGM-376          |
| Manufacturer  | Emra Wood Design |

# **Product description**

Upholstered Bench with hanger Industrial style LGM-376 HAMILTON-2817  $\mid$  Width: 70 cm - 200 cm  $\mid$  Height: 40 cm - 50 cm  $\mid$  Depth: 30 cm - 40 cm  $\mid$ 

Technical data

## Upholstered Bench with hanger Industrial style LGM-376 HAMILTON-2817

- A functional and practical bench for hallway, living room, bedroom, dressing room, bathroom, reception and office
- Some bench models have a practical shelf for shoes
- The frame and upholstery are made of the highest quality materials
- Production of the bench according to customer requirements

#### **Product features**

- Very high-quality and precise workmanship directly from the manufacturer
- The bench features an interchangeable seat to adapt the product to the future appearance of the room
- The bench does not require self-assembly and is delivered to the customer in its entirety
- Take a look at our fabric palette for more options
- We are at your disposal if you have any questions about the product
- By purchasing a product, you are buying a non-prefabricated item made according to specifications (selection of color, upholstery, materials, etc.)