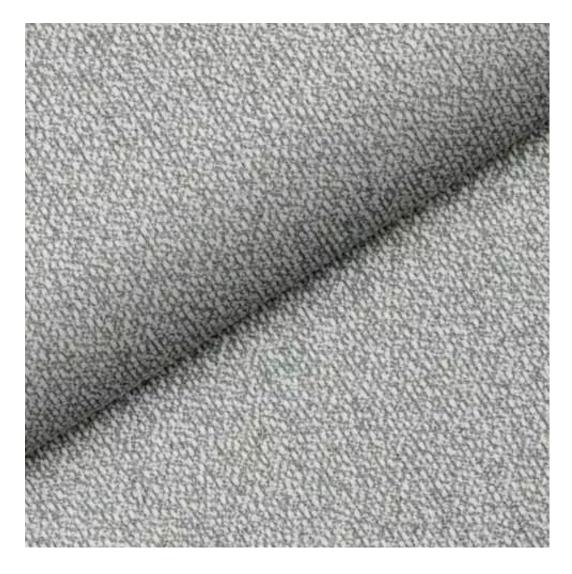

Product-Code:

| LGM-376                 |  |  |  |
|-------------------------|--|--|--|
| Catalogue number:       |  |  |  |
| 24760                   |  |  |  |
|                         |  |  |  |
| Condition:              |  |  |  |
| New                     |  |  |  |
| Bench width:            |  |  |  |
| 70 cm - 200 cm          |  |  |  |
| Choose from parameter   |  |  |  |
|                         |  |  |  |
| Bench height:           |  |  |  |
| 40 cm - 50 cm           |  |  |  |
| Choose from parameter   |  |  |  |
|                         |  |  |  |
| Bench depth:            |  |  |  |
| 30 cm - 40 cm           |  |  |  |
| Choose from parameter   |  |  |  |
|                         |  |  |  |
| Number of hangers:      |  |  |  |
| 3 - 6                   |  |  |  |
| Choose from parameter   |  |  |  |
| Type of fabric:         |  |  |  |
| Choose from parameter   |  |  |  |
| ·                       |  |  |  |
| Type of fabric (Photo): |  |  |  |
| HAMILTON-2817           |  |  |  |
|                         |  |  |  |
|                         |  |  |  |
|                         |  |  |  |

FLORENCE-ECO-LEATHER

FLOWER-VELVET

FUSHION-ECO-LEATHER

GEODY

**HAMILTON** 

**HEXAGON-VELVET** 

HOLD-ME

**HUSK-VELVET** 