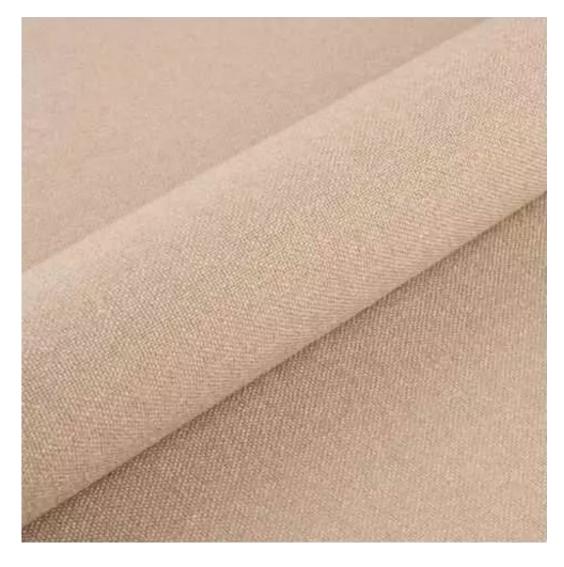

Product-Code:

| LGM-375                 |  |
|-------------------------|--|
| Catalogue number:       |  |
| 24759                   |  |
| Condition:              |  |
| New                     |  |
| New                     |  |
| Bench width:            |  |
| 70 cm - 200 cm          |  |
| Choose from parameter   |  |
|                         |  |
| Bench height:           |  |
| 40 cm - 50 cm           |  |
| Choose from parameter   |  |
|                         |  |
| Bench depth:            |  |
| 30 cm - 40 cm           |  |
| Choose from parameter   |  |
|                         |  |
| Number of hangers:      |  |
| 3 - 6                   |  |
| Choose from parameter   |  |
| Type of fabric:         |  |
| Choose from parameter   |  |
|                         |  |
| Type of fabric (Photo): |  |
| HAMILTON-2810           |  |
|                         |  |
|                         |  |
|                         |  |

Height: 40 cm , 45 cm , 50 cm Depth: 30 cm , 35 cm , 40 cm Hanger height: 190 cm Number of hangers: 3 , 4 , 5 , 6 Hanger panel side: Left , Right

Type of fabric: HAMILTON-2819 (Photo), ANDRE-1300, ANDRE-1301, ANDRE-1302, ANDRE-1303, ANDRE-1304, ANDRE-1305, ANDRE-1306, ANDRE-1307, ANDRE-1308, ANDRE-1309, ANDRE-1310, ART-DECO-VELVET-01, ART-DECO-VELVET-02, ART-DECO-VELVET-03, ART-DECO-VELVET-04, ART-DECO-VELVET-05, ART-DECO-VELVET-06, ART-DECO-VELVET-07, ART-DECO-VELVET-08, ART-DECO-VELVET-09, ART-DECO-VELVET-10...11 (write a comment in order), ATOS-111, ATOS-112, ATOS-113, ATOS-114, ATOS-115, ATOS-116, ATOS-117, ATOS-118, ATOS-119, ATOS-120...126 (write a comment in order), AURORA-2480, AURORA-2481, AURORA-2482, AURORA-2483, AURORA-2484, AURORA-2485, AURORA-2486, AURORA-2487, AURORA-2488, AURORA-2489...2505 (write a comment in order), BALOO-2071, BALOO-2072, BALOO-2073, BALOO-2074, BALOO-2076, BALOO-2077, BALOO-2078, BALOO-2079, BALOO-2081, BALOO-2082...2089 (write a comment in order), BLACK-WHITE-VELVET-01, BLACK-WHITE-VELVET-03, BLACK-WHITE-VELVET-03, BLACK-WHITE-VELVET-03, BLACK-WHITE-VELVET-07, BLACK-WHITE-VELVET-08,