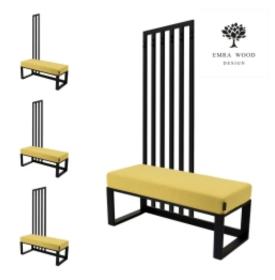

# Upholstered Bench with hanger Industrial style LGM-375 HAMILTON-2810

| Number        | 24759            |
|---------------|------------------|
| Producer code | LGM-375          |
| Manufacturer  | Emra Wood Design |

# **Product description**

Upholstered Bench with hanger Industrial style LGM-375 HAMILTON-2810  $\mid$  Width: 70 cm - 200 cm  $\mid$  Height: 40 cm - 50 cm  $\mid$  Depth: 30 cm - 40 cm  $\mid$ 

Technical data

### Upholstered Bench with hanger Industrial style LGM-375 HAMILTON-2810

- · A functional and practical bench for hallway, living room, bedroom, dressing room, bathroom, reception and office
- Some bench models have a practical shelf for shoes
- The frame and upholstery are made of the highest quality materials
- Production of the bench according to customer requirements

#### **Product features**

- Very high-quality and precise workmanship directly from the manufacturer
- The bench features an interchangeable seat to adapt the product to the future appearance of the room
- The bench does not require self-assembly and is delivered to the customer in its entirety
- Take a look at our fabric palette for more options
- We are at your disposal if you have any questions about the product
- By purchasing a product, you are buying a non-prefabricated item made according to specifications (selection of color, upholstery, materials, etc.)