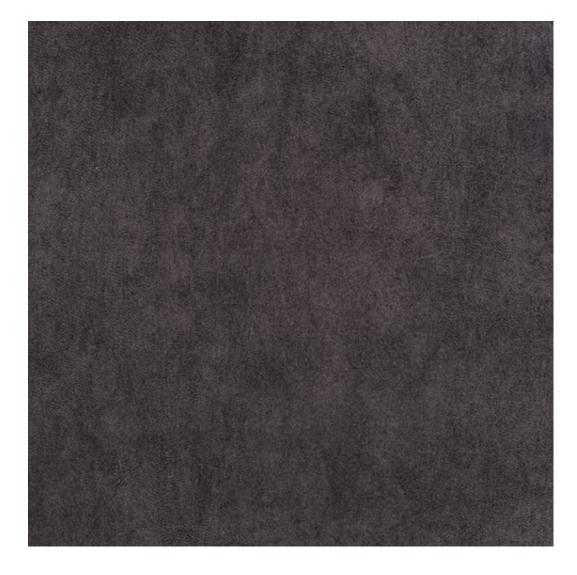

# **Product description**

Upholstered Bench with hanger Industrial style LGM-375 HAMILTON-2810  $\mid$  Width: 70 cm - 200 cm  $\mid$  Height: 40 cm - 50 cm  $\mid$  Depth: 30 cm - 40 cm  $\mid$ 

Technical data

Product-Code:

| LGM-375                 |  |
|-------------------------|--|
| Catalogue number:       |  |
| 24759                   |  |
| Condition:              |  |
| New                     |  |
| New                     |  |
| Bench width:            |  |
| 70 cm - 200 cm          |  |
| Choose from parameter   |  |
|                         |  |
| Bench height:           |  |
| 40 cm - 50 cm           |  |
| Choose from parameter   |  |
|                         |  |
| Bench depth:            |  |
| 30 cm - 40 cm           |  |
| Choose from parameter   |  |
|                         |  |
| Number of hangers:      |  |
| 3 - 6                   |  |
| Choose from parameter   |  |
| Type of fabric:         |  |
| Choose from parameter   |  |
|                         |  |
| Type of fabric (Photo): |  |
| HAMILTON-2810           |  |
|                         |  |
|                         |  |
|                         |  |