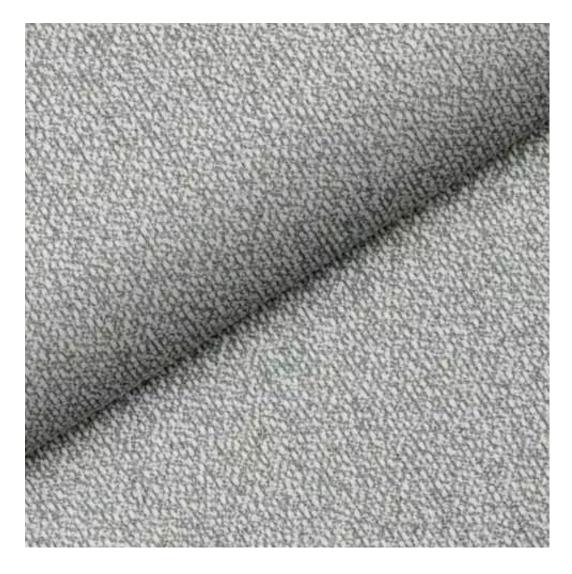

Product-Code:

| LGM-375                 |  |
|-------------------------|--|
| Catalogue number:       |  |
| 24759                   |  |
| Condition:              |  |
| New                     |  |
| New                     |  |
| Bench width:            |  |
| 70 cm - 200 cm          |  |
| Choose from parameter   |  |
|                         |  |
| Bench height:           |  |
| 40 cm - 50 cm           |  |
| Choose from parameter   |  |
|                         |  |
| Bench depth:            |  |
| 30 cm - 40 cm           |  |
| Choose from parameter   |  |
|                         |  |
| Number of hangers:      |  |
| 3 - 6                   |  |
| Choose from parameter   |  |
| Type of fabric:         |  |
| Choose from parameter   |  |
|                         |  |
| Type of fabric (Photo): |  |
| HAMILTON-2810           |  |
|                         |  |
|                         |  |
|                         |  |

FLORENCE-ECO-LEATHER

FLOWER-VELVET

FUSHION-ECO-LEATHER

GEODY

**HAMILTON** 

**HEXAGON-VELVET** 

HOLD-ME

**HUSK-VELVET** 