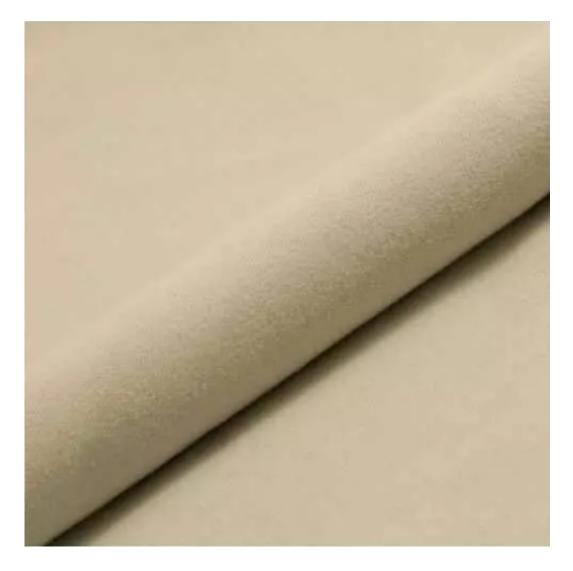

# **Product description**

Upholstered Bench with hanger Industrial style LGM-375 HAMILTON-2810  $\mid$  Width: 70 cm - 200 cm  $\mid$  Height: 40 cm - 50 cm  $\mid$  Depth: 30 cm - 40 cm  $\mid$ 

Technical data

Product-Code:

| LGM-375                 |  |
|-------------------------|--|
| Catalogue number:       |  |
| 24759                   |  |
| Condition:              |  |
| New                     |  |
| New                     |  |
| Bench width:            |  |
| 70 cm - 200 cm          |  |
| Choose from parameter   |  |
|                         |  |
| Bench height:           |  |
| 40 cm - 50 cm           |  |
| Choose from parameter   |  |
|                         |  |
| Bench depth:            |  |
| 30 cm - 40 cm           |  |
| Choose from parameter   |  |
|                         |  |
| Number of hangers:      |  |
| 3 - 6                   |  |
| Choose from parameter   |  |
| Type of fabric:         |  |
| Choose from parameter   |  |
|                         |  |
| Type of fabric (Photo): |  |
| HAMILTON-2810           |  |
|                         |  |
|                         |  |
|                         |  |

FLORENCE-ECO-LEATHER

FLOWER-VELVET

FUSHION-ECO-LEATHER

GEODY

**HAMILTON** 

**HEXAGON-VELVET** 

HOLD-ME

**HUSK-VELVET** 