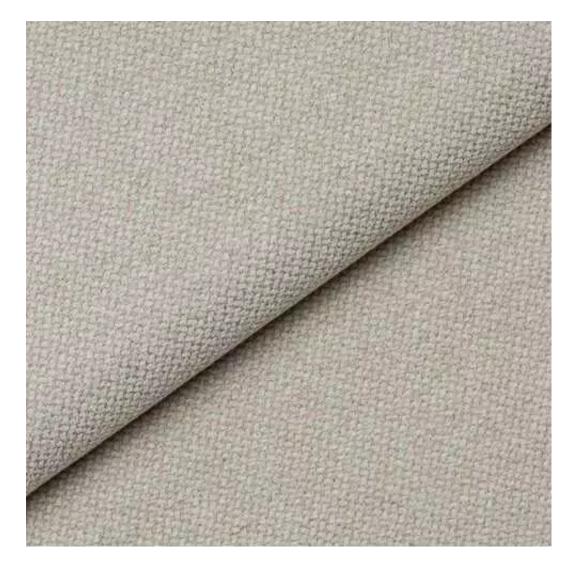

# **Product description**

Upholstered Bench with hanger Industrial style LGM-375 HAMILTON-2810  $\mid$  Width: 70 cm - 200 cm  $\mid$  Height: 40 cm - 50 cm  $\mid$  Depth: 30 cm - 40 cm  $\mid$ 

Technical data

Product-Code:

| LGM-375                 |  |
|-------------------------|--|
| Catalogue number:       |  |
| 24759                   |  |
| Condition:              |  |
| New                     |  |
| New                     |  |
| Bench width:            |  |
| 70 cm - 200 cm          |  |
| Choose from parameter   |  |
|                         |  |
| Bench height:           |  |
| 40 cm - 50 cm           |  |
| Choose from parameter   |  |
|                         |  |
| Bench depth:            |  |
| 30 cm - 40 cm           |  |
| Choose from parameter   |  |
|                         |  |
| Number of hangers:      |  |
| 3 - 6                   |  |
| Choose from parameter   |  |
| Type of fabric:         |  |
| Choose from parameter   |  |
|                         |  |
| Type of fabric (Photo): |  |
| HAMILTON-2810           |  |
|                         |  |
|                         |  |
|                         |  |

### Upholstered Bench with hanger Industrial style LGM-375 HAMILTON-2810

- · A functional and practical bench for hallway, living room, bedroom, dressing room, bathroom, reception and office
- Some bench models have a practical shelf for shoes
- The frame and upholstery are made of the highest quality materials
- Production of the bench according to customer requirements