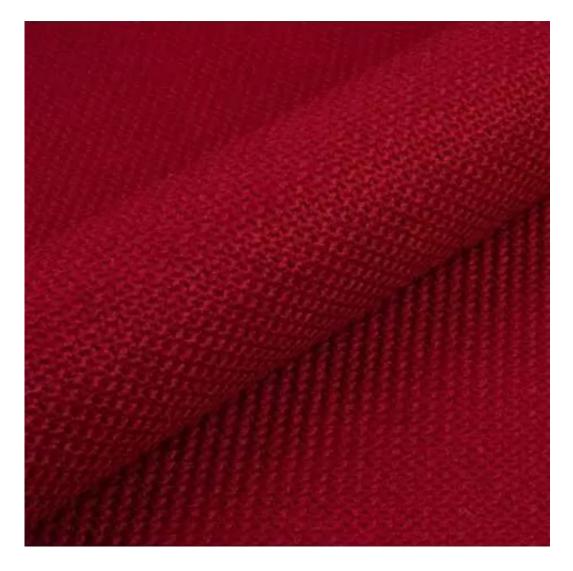

Product-Code:

| LGM-375                 |  |
|-------------------------|--|
| Catalogue number:       |  |
| 24759                   |  |
| Condition:              |  |
| New                     |  |
| New                     |  |
| Bench width:            |  |
| 70 cm - 200 cm          |  |
| Choose from parameter   |  |
|                         |  |
| Bench height:           |  |
| 40 cm - 50 cm           |  |
| Choose from parameter   |  |
|                         |  |
| Bench depth:            |  |
| 30 cm - 40 cm           |  |
| Choose from parameter   |  |
|                         |  |
| Number of hangers:      |  |
| 3 - 6                   |  |
| Choose from parameter   |  |
| Type of fabric:         |  |
| Choose from parameter   |  |
|                         |  |
| Type of fabric (Photo): |  |
| HAMILTON-2810           |  |
|                         |  |
|                         |  |
|                         |  |

FLORENCE-ECO-LEATHER

FLOWER-VELVET

FUSHION-ECO-LEATHER

GEODY

**HAMILTON** 

**HEXAGON-VELVET** 

HOLD-ME

**HUSK-VELVET** 