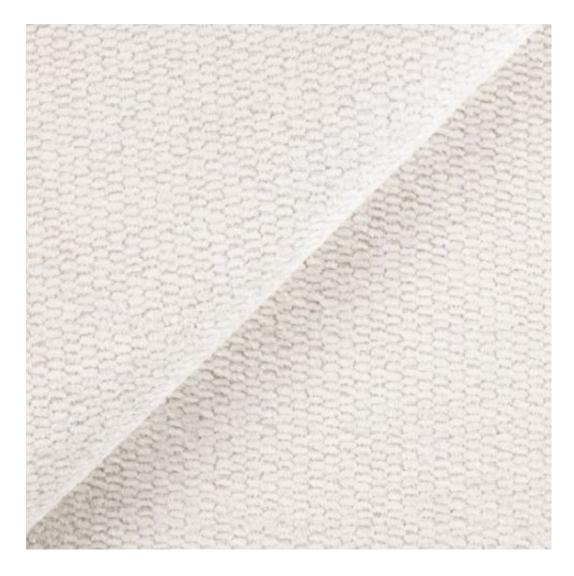

Product-Code:

| LGM-375                 |  |
|-------------------------|--|
| Catalogue number:       |  |
| 24759                   |  |
| Condition:              |  |
| New                     |  |
| New                     |  |
| Bench width:            |  |
| 70 cm - 200 cm          |  |
| Choose from parameter   |  |
|                         |  |
| Bench height:           |  |
| 40 cm - 50 cm           |  |
| Choose from parameter   |  |
|                         |  |
| Bench depth:            |  |
| 30 cm - 40 cm           |  |
| Choose from parameter   |  |
|                         |  |
| Number of hangers:      |  |
| 3 - 6                   |  |
| Choose from parameter   |  |
| Type of fabric:         |  |
| Choose from parameter   |  |
|                         |  |
| Type of fabric (Photo): |  |
| HAMILTON-2810           |  |
|                         |  |
|                         |  |
|                         |  |

FLORENCE-ECO-LEATHER

FLOWER-VELVET

FUSHION-ECO-LEATHER

GEODY

**HAMILTON** 

**HEXAGON-VELVET** 

HOLD-ME

**HUSK-VELVET** 