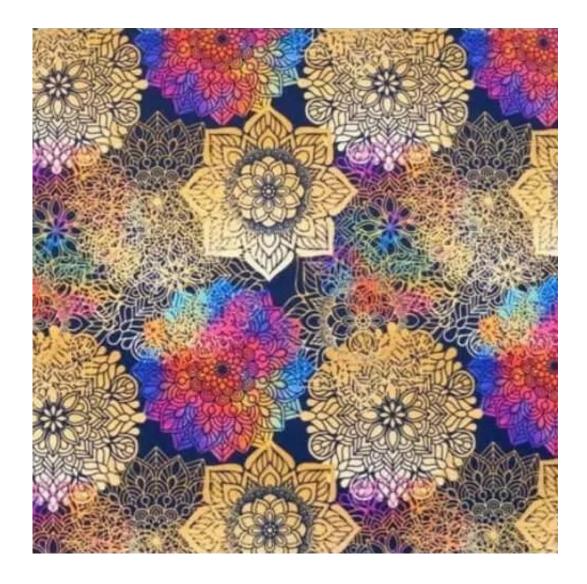

# **Product description**

Upholstered Bench with hanger Industrial style LGM-375 HAMILTON-2810  $\mid$  Width: 70 cm - 200 cm  $\mid$  Height: 40 cm - 50 cm  $\mid$  Depth: 30 cm - 40 cm  $\mid$ 

Technical data

Product-Code:

| LGM-375                 |  |
|-------------------------|--|
| Catalogue number:       |  |
| 24759                   |  |
| Condition:              |  |
| New                     |  |
| New                     |  |
| Bench width:            |  |
| 70 cm - 200 cm          |  |
| Choose from parameter   |  |
|                         |  |
| Bench height:           |  |
| 40 cm - 50 cm           |  |
| Choose from parameter   |  |
|                         |  |
| Bench depth:            |  |
| 30 cm - 40 cm           |  |
| Choose from parameter   |  |
|                         |  |
| Number of hangers:      |  |
| 3 - 6                   |  |
| Choose from parameter   |  |
| Type of fabric:         |  |
| Choose from parameter   |  |
|                         |  |
| Type of fabric (Photo): |  |
| HAMILTON-2810           |  |
|                         |  |
|                         |  |
|                         |  |

FLORENCE-ECO-LEATHER

FLOWER-VELVET

FUSHION-ECO-LEATHER

GEODY

**HAMILTON** 

**HEXAGON-VELVET** 

HOLD-ME

**HUSK-VELVET** 