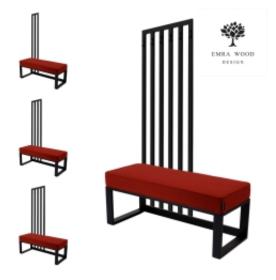

# Upholstered Bench with hanger Industrial style LGM-374 HAMILTON-2816

| Number        | 24757            |  |
|---------------|------------------|--|
| Producer code | LGM-374          |  |
| Manufacturer  | Emra Wood Design |  |

# **Product description**

Upholstered Bench with hanger Industrial style LGM-374 HAMILTON-2816 | Width: 70 cm - 200 cm | Height: 40 cm - 50 cm | Depth: 30 cm - 40 cm |

Technical data

Product-Code:

generated by the shopGold

#### LGM-374

Catalogue number:

24757

Condition:

New

Bench width:

70 cm - 200 cm

Choose from parameter

Bench height:

40 cm - 50 cm

Choose from parameter

Bench depth:

30 cm - 40 cm

Choose from parameter

Number of hangers:

3 - 6

Choose from parameter

Type of fabric:

Choose from parameter

Type of fabric (Photo):

HAMILTON-2816

Product description

#### Upholstered Bench with hanger Industrial style LGM-374 HAMILTON-2816

- A functional and practical bench for hallway, living room, bedroom, dressing room, bathroom, reception and office
- Some bench models have a practical shelf for shoes
- The frame and upholstery are made of the highest quality materials
- Production of the bench according to customer requirements

Product features

- Very high-quality and precise workmanship directly from the manufacturer
- The bench features an interchangeable seat to adapt the product to the future appearance of the room
- The bench does not require self-assembly and is delivered to the customer in its entirety
- Take a look at our fabric palette for more options
- We are at your disposal if you have any questions about the product
- By purchasing a product, you are buying a non-prefabricated item made according to specifications (selection of color, upholstery, materials, etc.)