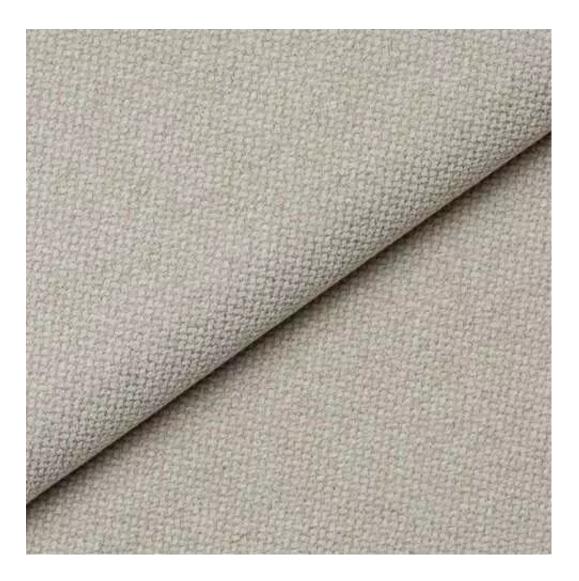

Choose from parameter

Type of fabric:

Choose from parameter

Type of fabric (Photo):

HAMILTON-2816

Product description

## GEODY

HAMILTON

HEXAGON-VELVET

HOLD-ME

HUSK-VELVET

HYGGE

LEAF-VELVET

LIKE-ME