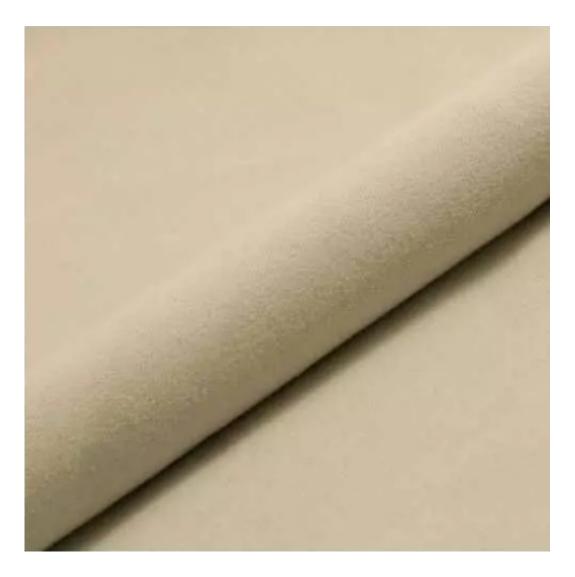

Choose from parameter

Type of fabric:

Choose from parameter

Type of fabric (Photo):

HAMILTON-2816

Product description

## GEODY

HAMILTON

HEXAGON-VELVET

HOLD-ME

HUSK-VELVET

HYGGE

LEAF-VELVET

LIKE-ME