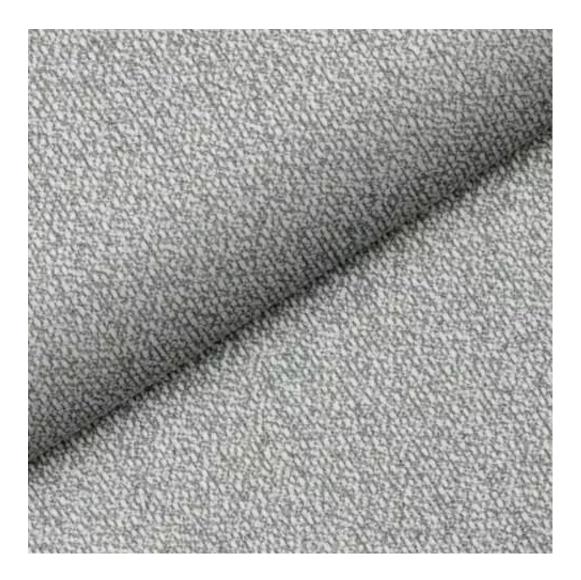

Choose from parameter

Type of fabric:

Choose from parameter

Type of fabric (Photo):

HAMILTON-2816

Product description

## GEODY

HAMILTON

HEXAGON-VELVET

HOLD-ME

HUSK-VELVET

HYGGE

LEAF-VELVET

LIKE-ME