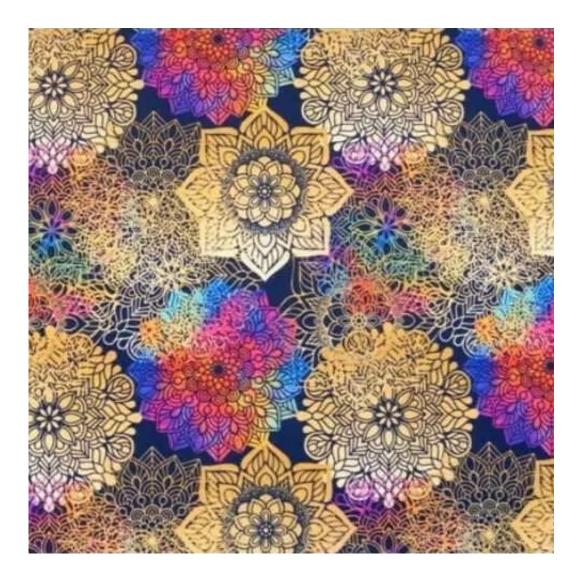

Choose from parameter

Type of fabric:

Choose from parameter

Type of fabric (Photo):

HAMILTON-2816

Product description

## MANDALA-VELVET

MAYA