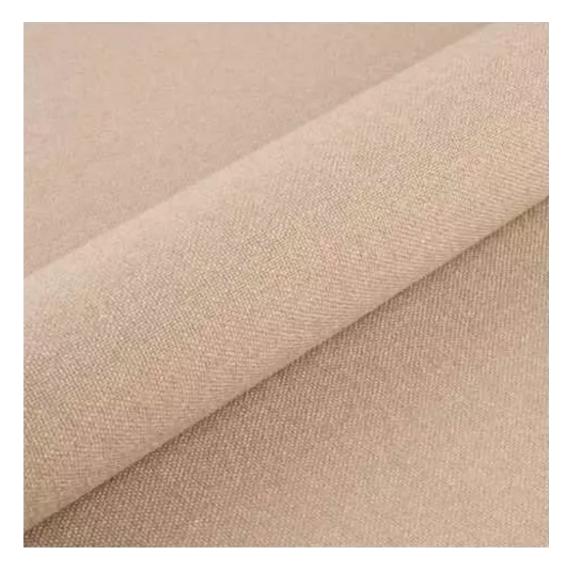

Choose from parameter

Type of fabric:

Choose from parameter

Type of fabric (Photo):

HAMILTON-2816

Product description

## GEODY

HAMILTON

HEXAGON-VELVET

HOLD-ME

HUSK-VELVET

HYGGE

LEAF-VELVET

LIKE-ME