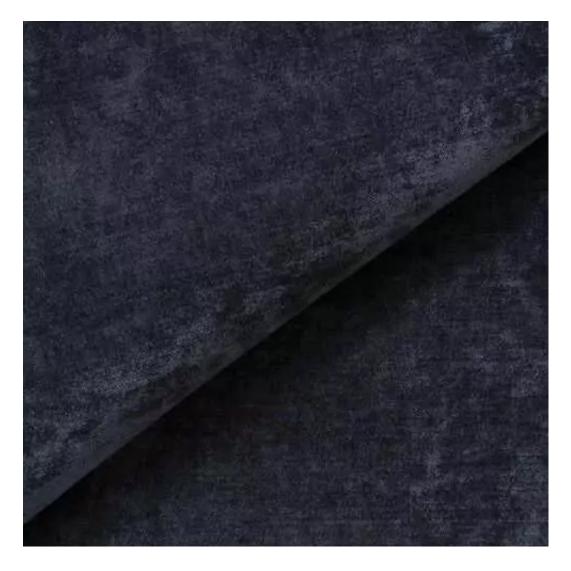

# **Product description**

Upholstered Bench with hanger Industrial style LGM-374 HAMILTON-2810  $\mid$  Width: 70 cm - 200 cm  $\mid$  Height: 40 cm - 50 cm  $\mid$  Depth: 30 cm - 40 cm  $\mid$ 

Technical data

Product-Code:

| LGM-374                 |  |  |
|-------------------------|--|--|
| Catalogue number:       |  |  |
| 24758                   |  |  |
| Condition:              |  |  |
| New                     |  |  |
| Bench width:            |  |  |
| 70 cm - 200 cm          |  |  |
| Choose from parameter   |  |  |
| Bench height:           |  |  |
| 40 cm - 50 cm           |  |  |
| Choose from parameter   |  |  |
| Bench depth:            |  |  |
| 30 cm - 40 cm           |  |  |
| Choose from parameter   |  |  |
| Number of hangers:      |  |  |
| 3 - 6                   |  |  |
| Choose from parameter   |  |  |
| Type of fabric:         |  |  |
| Choose from parameter   |  |  |
| Type of fabric (Photo): |  |  |
| HAMILTON-2810           |  |  |
|                         |  |  |
|                         |  |  |

### Upholstered Bench with hanger Industrial style LGM-374 HAMILTON-2810

- · A functional and practical bench for hallway, living room, bedroom, dressing room, bathroom, reception and office
- Some bench models have a practical shelf for shoes
- The frame and upholstery are made of the highest quality materials
- Production of the bench according to customer requirements