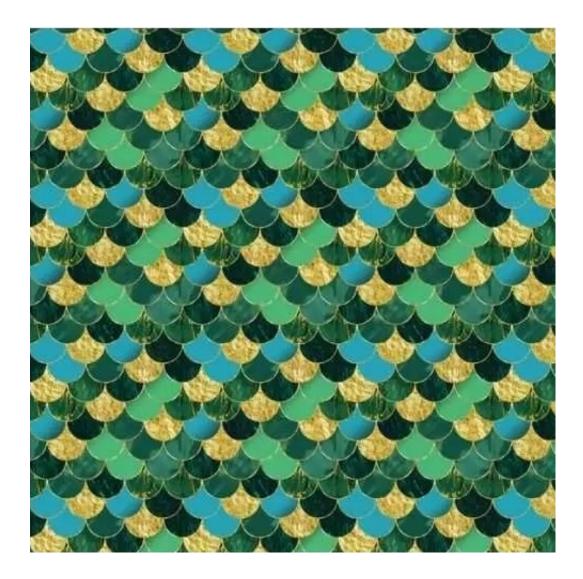

Product-Code:

| LGM-374                 |  |  |
|-------------------------|--|--|
| Catalogue number:       |  |  |
| 24758                   |  |  |
| Condition:              |  |  |
| New                     |  |  |
| Bench width:            |  |  |
| 70 cm - 200 cm          |  |  |
| Choose from parameter   |  |  |
| Bench height:           |  |  |
| 40 cm - 50 cm           |  |  |
| Choose from parameter   |  |  |
| Bench depth:            |  |  |
| 30 cm - 40 cm           |  |  |
| Choose from parameter   |  |  |
| Number of hangers:      |  |  |
| 3 - 6                   |  |  |
| Choose from parameter   |  |  |
| Type of fabric:         |  |  |
| Choose from parameter   |  |  |
| Type of fabric (Photo): |  |  |
| HAMILTON-2810           |  |  |
|                         |  |  |
|                         |  |  |

FLORENCE-ECO-LEATHER

FLOWER-VELVET

FUSHION-ECO-LEATHER

GEODY

**HAMILTON** 

**HEXAGON-VELVET** 

HOLD-ME

**HUSK-VELVET** 