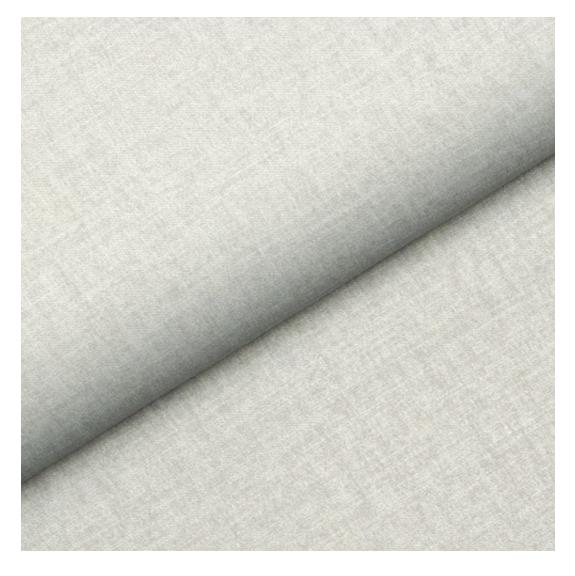

Product-Code:

| LGM-374                 |  |  |
|-------------------------|--|--|
| Catalogue number:       |  |  |
| 24758                   |  |  |
| Condition:              |  |  |
| New                     |  |  |
| Bench width:            |  |  |
| 70 cm - 200 cm          |  |  |
| Choose from parameter   |  |  |
| Bench height:           |  |  |
| 40 cm - 50 cm           |  |  |
| Choose from parameter   |  |  |
| Bench depth:            |  |  |
| 30 cm - 40 cm           |  |  |
| Choose from parameter   |  |  |
| Number of hangers:      |  |  |
| 3 - 6                   |  |  |
| Choose from parameter   |  |  |
| Type of fabric:         |  |  |
| Choose from parameter   |  |  |
| Type of fabric (Photo): |  |  |
| HAMILTON-2810           |  |  |
|                         |  |  |
|                         |  |  |

Height: 40 cm , 45 cm , 50 cm Depth: 30 cm , 35 cm , 40 cm Hanger height: 190 cm Number of hangers: 3 , 4 , 5 , 6 Hanger panel side: Left , Right

Type of fabric: HAMILTON-2819 (Photo), ANDRE-1300, ANDRE-1301, ANDRE-1302, ANDRE-1303, ANDRE-1304, ANDRE-1305, ANDRE-1306, ANDRE-1307, ANDRE-1308, ANDRE-1309, ANDRE-1310, ART-DECO-VELVET-01, ART-DECO-VELVET-02, ART-DECO-VELVET-03, ART-DECO-VELVET-04, ART-DECO-VELVET-05, ART-DECO-VELVET-06, ART-DECO-VELVET-07, ART-DECO-VELVET-08, ART-DECO-VELVET-09, ART-DECO-VELVET-10...11 (write a comment in order), ATOS-111, ATOS-112, ATOS-113, ATOS-114, ATOS-115, ATOS-116, ATOS-117, ATOS-118, ATOS-119, ATOS-120...126 (write a comment in order), AURORA-2480, AURORA-2481, AURORA-2482, AURORA-2483, AURORA-2484, AURORA-2485, AURORA-2486, AURORA-2487, AURORA-2488, AURORA-2489...2505 (write a comment in order), BALOO-2071, BALOO-2072, BALOO-2073, BALOO-2074, BALOO-2076, BALOO-2077, BALOO-2078, BALOO-2079, BALOO-2081, BALOO-2082...2089 (write a comment in order), BLACK-WHITE-VELVET-01, BLACK-WHITE-VELVET-03, BLACK-WHITE-VELVET-03, BLACK-WHITE-VELVET-03, BLACK-WHITE-VELVET-07, BLACK-WHITE-VELVET-08,