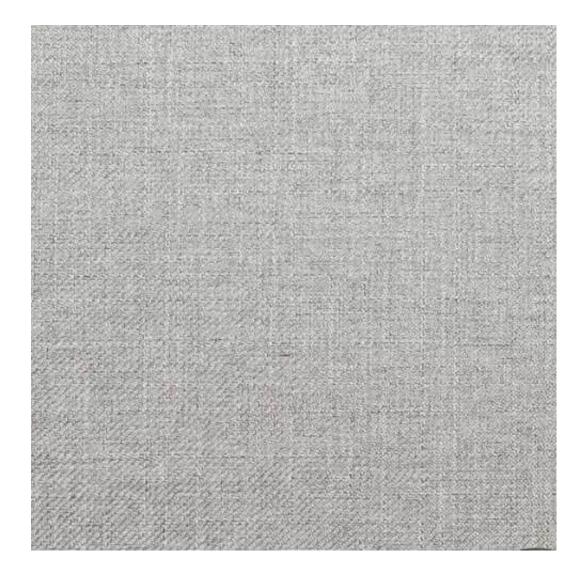

Product-Code:

| LGM-374                 |  |  |
|-------------------------|--|--|
| Catalogue number:       |  |  |
| 24758                   |  |  |
| Condition:              |  |  |
| New                     |  |  |
| Bench width:            |  |  |
| 70 cm - 200 cm          |  |  |
| Choose from parameter   |  |  |
| Bench height:           |  |  |
| 40 cm - 50 cm           |  |  |
| Choose from parameter   |  |  |
| Bench depth:            |  |  |
| 30 cm - 40 cm           |  |  |
| Choose from parameter   |  |  |
| Number of hangers:      |  |  |
| 3 - 6                   |  |  |
| Choose from parameter   |  |  |
| Type of fabric:         |  |  |
| Choose from parameter   |  |  |
| Type of fabric (Photo): |  |  |
| HAMILTON-2810           |  |  |
|                         |  |  |
|                         |  |  |

Height: 40 cm , 45 cm , 50 cm Depth: 30 cm , 35 cm , 40 cm Hanger height: 190 cm Number of hangers: 3 , 4 , 5 , 6 Hanger panel side: Left , Right

Type of fabric: HAMILTON-2819 (Photo), ANDRE-1300, ANDRE-1301, ANDRE-1302, ANDRE-1303, ANDRE-1304, ANDRE-1305, ANDRE-1306, ANDRE-1307, ANDRE-1308, ANDRE-1309, ANDRE-1310, ART-DECO-VELVET-01, ART-DECO-VELVET-02, ART-DECO-VELVET-03, ART-DECO-VELVET-04, ART-DECO-VELVET-05, ART-DECO-VELVET-06, ART-DECO-VELVET-07, ART-DECO-VELVET-08, ART-DECO-VELVET-09, ART-DECO-VELVET-10...11 (write a comment in order), ATOS-111, ATOS-112, ATOS-113, ATOS-114, ATOS-115, ATOS-116, ATOS-117, ATOS-118, ATOS-119, ATOS-120...126 (write a comment in order), AURORA-2480, AURORA-2481, AURORA-2482, AURORA-2483, AURORA-2484, AURORA-2485, AURORA-2486, AURORA-2487, AURORA-2488, AURORA-2489...2505 (write a comment in order), BALOO-2071, BALOO-2072, BALOO-2073, BALOO-2074, BALOO-2076, BALOO-2077, BALOO-2078, BALOO-2079, BALOO-2081, BALOO-2082...2089 (write a comment in order), BLACK-WHITE-VELVET-01, BLACK-WHITE-VELVET-03, BLACK-WHITE-VELVET-03, BLACK-WHITE-VELVET-03, BLACK-WHITE-VELVET-07, BLACK-WHITE-VELVET-08,