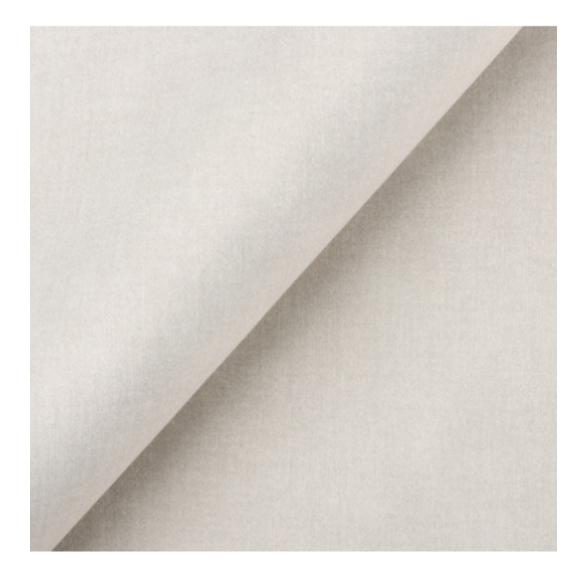

Product-Code:

| LGM-374                 |  |  |
|-------------------------|--|--|
| Catalogue number:       |  |  |
| 24758                   |  |  |
| Condition:              |  |  |
| New                     |  |  |
| Bench width:            |  |  |
| 70 cm - 200 cm          |  |  |
| Choose from parameter   |  |  |
| Bench height:           |  |  |
| 40 cm - 50 cm           |  |  |
| Choose from parameter   |  |  |
| Bench depth:            |  |  |
| 30 cm - 40 cm           |  |  |
| Choose from parameter   |  |  |
| Number of hangers:      |  |  |
| 3 - 6                   |  |  |
| Choose from parameter   |  |  |
| Type of fabric:         |  |  |
| Choose from parameter   |  |  |
| Type of fabric (Photo): |  |  |
| HAMILTON-2810           |  |  |
|                         |  |  |
|                         |  |  |

Height: 40 cm , 45 cm , 50 cm Depth: 30 cm , 35 cm , 40 cm Hanger height: 190 cm Number of hangers: 3 , 4 , 5 , 6 Hanger panel side: Left , Right

Type of fabric: HAMILTON-2819 (Photo), ANDRE-1300, ANDRE-1301, ANDRE-1302, ANDRE-1303, ANDRE-1304, ANDRE-1305, ANDRE-1306, ANDRE-1307, ANDRE-1308, ANDRE-1309, ANDRE-1310, ART-DECO-VELVET-01, ART-DECO-VELVET-02, ART-DECO-VELVET-03, ART-DECO-VELVET-04, ART-DECO-VELVET-05, ART-DECO-VELVET-06, ART-DECO-VELVET-07, ART-DECO-VELVET-08, ART-DECO-VELVET-09, ART-DECO-VELVET-10...11 (write a comment in order), ATOS-111, ATOS-112, ATOS-113, ATOS-114, ATOS-115, ATOS-116, ATOS-117, ATOS-118, ATOS-119, ATOS-120...126 (write a comment in order), AURORA-2480, AURORA-2481, AURORA-2482, AURORA-2483, AURORA-2484, AURORA-2485, AURORA-2486, AURORA-2487, AURORA-2488, AURORA-2489...2505 (write a comment in order), BALOO-2071, BALOO-2072, BALOO-2073, BALOO-2074, BALOO-2076, BALOO-2077, BALOO-2078, BALOO-2079, BALOO-2081, BALOO-2082...2089 (write a comment in order), BLACK-WHITE-VELVET-01, BLACK-WHITE-VELVET-03, BLACK-WHITE-VELVET-03, BLACK-WHITE-VELVET-03, BLACK-WHITE-VELVET-07, BLACK-WHITE-VELVET-08,