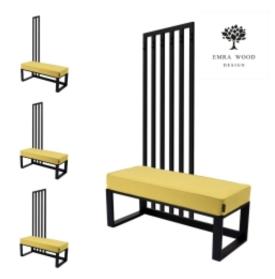

# Upholstered Bench with hanger Industrial style LGM-374 HAMILTON-2810

| Number        | 24758            |
|---------------|------------------|
| Producer code | LGM-374          |
| Manufacturer  | Emra Wood Design |

# **Product description**

Upholstered Bench with hanger Industrial style LGM-374 HAMILTON-2810  $\mid$  Width: 70 cm - 200 cm  $\mid$  Height: 40 cm - 50 cm  $\mid$  Depth: 30 cm - 40 cm  $\mid$ 

Technical data

### Upholstered Bench with hanger Industrial style LGM-374 HAMILTON-2810

- · A functional and practical bench for hallway, living room, bedroom, dressing room, bathroom, reception and office
- Some bench models have a practical shelf for shoes
- The frame and upholstery are made of the highest quality materials
- Production of the bench according to customer requirements

#### **Product features**

- Very high-quality and precise workmanship directly from the manufacturer
- The bench features an interchangeable seat to adapt the product to the future appearance of the room
- The bench does not require self-assembly and is delivered to the customer in its entirety
- Take a look at our fabric palette for more options
- We are at your disposal if you have any questions about the product
- By purchasing a product, you are buying a non-prefabricated item made according to specifications (selection of color, upholstery, materials, etc.)