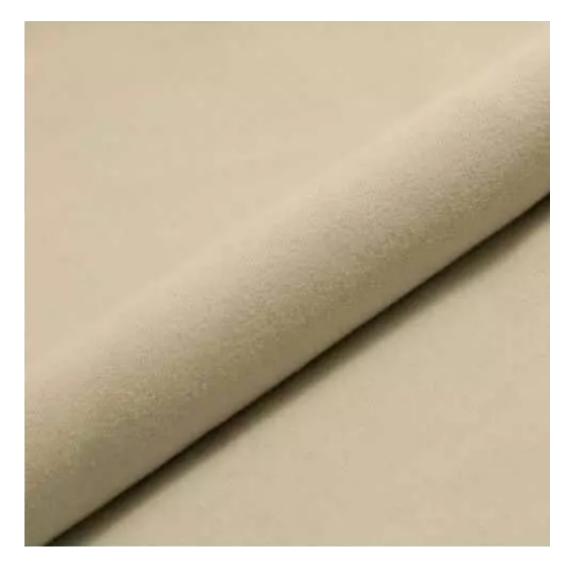

Product-Code:

| LGM-374                 |  |  |
|-------------------------|--|--|
| Catalogue number:       |  |  |
| 24758                   |  |  |
| Condition:              |  |  |
| New                     |  |  |
| Bench width:            |  |  |
| 70 cm - 200 cm          |  |  |
| Choose from parameter   |  |  |
| Bench height:           |  |  |
| 40 cm - 50 cm           |  |  |
| Choose from parameter   |  |  |
| Bench depth:            |  |  |
| 30 cm - 40 cm           |  |  |
| Choose from parameter   |  |  |
| Number of hangers:      |  |  |
| 3 - 6                   |  |  |
| Choose from parameter   |  |  |
| Type of fabric:         |  |  |
| Choose from parameter   |  |  |
| Type of fabric (Photo): |  |  |
| HAMILTON-2810           |  |  |
|                         |  |  |
|                         |  |  |

Height: 40 cm , 45 cm , 50 cm Depth: 30 cm , 35 cm , 40 cm Hanger height: 190 cm Number of hangers: 3 , 4 , 5 , 6 Hanger panel side: Left , Right

Type of fabric: HAMILTON-2819 (Photo), ANDRE-1300, ANDRE-1301, ANDRE-1302, ANDRE-1303, ANDRE-1304, ANDRE-1305, ANDRE-1306, ANDRE-1307, ANDRE-1308, ANDRE-1309, ANDRE-1310, ART-DECO-VELVET-01, ART-DECO-VELVET-02, ART-DECO-VELVET-03, ART-DECO-VELVET-04, ART-DECO-VELVET-05, ART-DECO-VELVET-06, ART-DECO-VELVET-07, ART-DECO-VELVET-08, ART-DECO-VELVET-09, ART-DECO-VELVET-10...11 (write a comment in order), ATOS-111, ATOS-112, ATOS-113, ATOS-114, ATOS-115, ATOS-116, ATOS-117, ATOS-118, ATOS-119, ATOS-120...126 (write a comment in order), AURORA-2480, AURORA-2481, AURORA-2482, AURORA-2483, AURORA-2484, AURORA-2485, AURORA-2486, AURORA-2487, AURORA-2488, AURORA-2489...2505 (write a comment in order), BALOO-2071, BALOO-2072, BALOO-2073, BALOO-2074, BALOO-2076, BALOO-2077, BALOO-2078, BALOO-2079, BALOO-2081, BALOO-2082...2089 (write a comment in order), BLACK-WHITE-VELVET-01, BLACK-WHITE-VELVET-03, BLACK-WHITE-VELVET-03, BLACK-WHITE-VELVET-03, BLACK-WHITE-VELVET-07, BLACK-WHITE-VELVET-08,