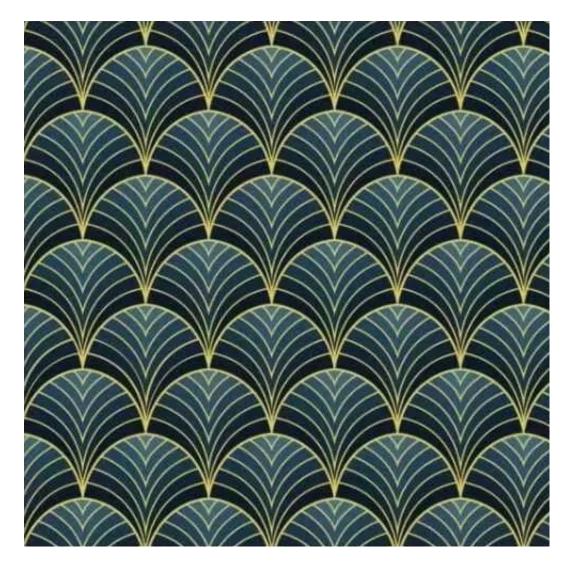

# **Product description**

Upholstered Bench with hanger Industrial style LGM-374 HAMILTON-2810  $\mid$  Width: 70 cm - 200 cm  $\mid$  Height: 40 cm - 50 cm  $\mid$  Depth: 30 cm - 40 cm  $\mid$ 

Technical data

Product-Code:

| LGM-374                 |  |  |
|-------------------------|--|--|
| Catalogue number:       |  |  |
| 24758                   |  |  |
| Condition:              |  |  |
| New                     |  |  |
| Bench width:            |  |  |
| 70 cm - 200 cm          |  |  |
| Choose from parameter   |  |  |
| Bench height:           |  |  |
| 40 cm - 50 cm           |  |  |
| Choose from parameter   |  |  |
| Bench depth:            |  |  |
| 30 cm - 40 cm           |  |  |
| Choose from parameter   |  |  |
| Number of hangers:      |  |  |
| 3 - 6                   |  |  |
| Choose from parameter   |  |  |
| Type of fabric:         |  |  |
| Choose from parameter   |  |  |
| Type of fabric (Photo): |  |  |
| HAMILTON-2810           |  |  |
|                         |  |  |
|                         |  |  |

FLORENCE-ECO-LEATHER

FLOWER-VELVET

FUSHION-ECO-LEATHER

GEODY

**HAMILTON** 

**HEXAGON-VELVET** 

HOLD-ME

**HUSK-VELVET** 