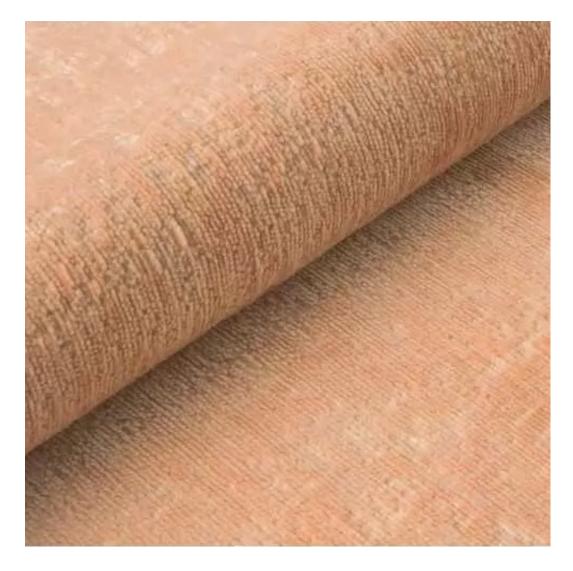

# **Product description**

Upholstered Bench with hanger Industrial style LGM-374 HAMILTON-2810  $\mid$  Width: 70 cm - 200 cm  $\mid$  Height: 40 cm - 50 cm  $\mid$  Depth: 30 cm - 40 cm  $\mid$ 

Technical data

Product-Code:

| LGM-374                 |  |  |
|-------------------------|--|--|
| Catalogue number:       |  |  |
| 24758                   |  |  |
| Condition:              |  |  |
| New                     |  |  |
| Bench width:            |  |  |
| 70 cm - 200 cm          |  |  |
| Choose from parameter   |  |  |
| Bench height:           |  |  |
| 40 cm - 50 cm           |  |  |
| Choose from parameter   |  |  |
| Bench depth:            |  |  |
| 30 cm - 40 cm           |  |  |
| Choose from parameter   |  |  |
| Number of hangers:      |  |  |
| 3 - 6                   |  |  |
| Choose from parameter   |  |  |
| Type of fabric:         |  |  |
| Choose from parameter   |  |  |
| Type of fabric (Photo): |  |  |
| HAMILTON-2810           |  |  |
|                         |  |  |
|                         |  |  |

FLORENCE-ECO-LEATHER

FLOWER-VELVET

FUSHION-ECO-LEATHER

GEODY

**HAMILTON** 

**HEXAGON-VELVET** 

HOLD-ME

**HUSK-VELVET** 