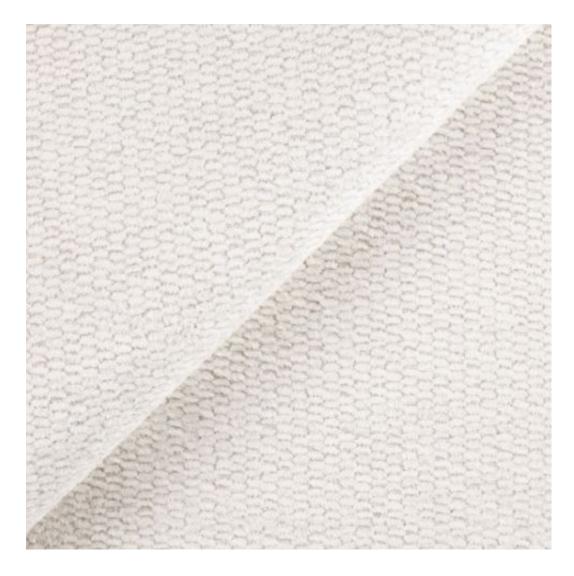

Product-Code:

| LGM-374                 |  |  |
|-------------------------|--|--|
| Catalogue number:       |  |  |
| 24758                   |  |  |
| Condition:              |  |  |
| New                     |  |  |
| Bench width:            |  |  |
| 70 cm - 200 cm          |  |  |
| Choose from parameter   |  |  |
| Bench height:           |  |  |
| 40 cm - 50 cm           |  |  |
| Choose from parameter   |  |  |
| Bench depth:            |  |  |
| 30 cm - 40 cm           |  |  |
| Choose from parameter   |  |  |
| Number of hangers:      |  |  |
| 3 - 6                   |  |  |
| Choose from parameter   |  |  |
| Type of fabric:         |  |  |
| Choose from parameter   |  |  |
| Type of fabric (Photo): |  |  |
| HAMILTON-2810           |  |  |
|                         |  |  |
|                         |  |  |

Height: 40 cm , 45 cm , 50 cm Depth: 30 cm , 35 cm , 40 cm Hanger height: 190 cm Number of hangers: 3 , 4 , 5 , 6 Hanger panel side: Left , Right

Type of fabric: HAMILTON-2819 (Photo), ANDRE-1300, ANDRE-1301, ANDRE-1302, ANDRE-1303, ANDRE-1304, ANDRE-1305, ANDRE-1306, ANDRE-1307, ANDRE-1308, ANDRE-1309, ANDRE-1310, ART-DECO-VELVET-01, ART-DECO-VELVET-02, ART-DECO-VELVET-03, ART-DECO-VELVET-04, ART-DECO-VELVET-05, ART-DECO-VELVET-06, ART-DECO-VELVET-07, ART-DECO-VELVET-08, ART-DECO-VELVET-09, ART-DECO-VELVET-10...11 (write a comment in order), ATOS-111, ATOS-112, ATOS-113, ATOS-114, ATOS-115, ATOS-116, ATOS-117, ATOS-118, ATOS-119, ATOS-120...126 (write a comment in order), AURORA-2480, AURORA-2481, AURORA-2482, AURORA-2483, AURORA-2484, AURORA-2485, AURORA-2486, AURORA-2487, AURORA-2488, AURORA-2489...2505 (write a comment in order), BALOO-2071, BALOO-2072, BALOO-2073, BALOO-2074, BALOO-2076, BALOO-2077, BALOO-2078, BALOO-2079, BALOO-2081, BALOO-2082...2089 (write a comment in order), BLACK-WHITE-VELVET-01, BLACK-WHITE-VELVET-03, BLACK-WHITE-VELVET-03, BLACK-WHITE-VELVET-03, BLACK-WHITE-VELVET-07, BLACK-WHITE-VELVET-08,