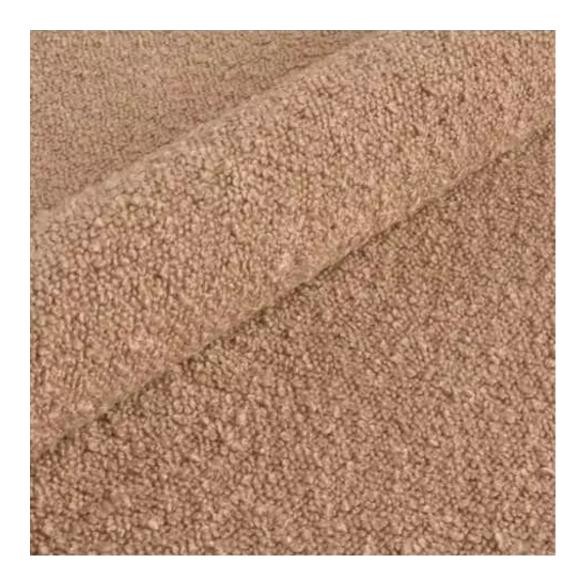

We offer the largest selection of seat fabrics!

Click on fabric name and discover all fabric selection.

ANDRE

ART-DECO-VELVET

ATOS-ECO-LEATHER

AURORA

BALOO

BLACK-WHITE-VELVET

Height: 40 cm , 45 cm , 50 cm Depth: 30 cm , 35 cm , 40 cm Hanger height: 190 cm Number of hangers: 3 , 4 , 5 , 6 Hanger panel side: Left , Right

Type of fabric: HAMILTON-2808 (Photo), ANDRE-1300, ANDRE-1301, ANDRE-1302, ANDRE-1303, ANDRE-1304, ANDRE-1305, ANDRE-1306, ANDRE-1307, ANDRE-1308, ANDRE-1309, ANDRE-1310, ART-DECO-VELVET-01, ART-DECO-VELVET-02, ART-DECO-VELVET-03, ART-DECO-VELVET-04, ART-DECO-VELVET-05, ART-DECO-VELVET-06, ART-DECO-VELVET-07, ART-DECO-VELVET-08, ART-DECO-VELVET-09, ART-DECO-VELVET-10...11 (write a comment in order), ATOS-111, ATOS-112, ATOS-113, ATOS-114, ATOS-115, ATOS-116, ATOS-117, ATOS-118, ATOS-119, ATOS-120...126 (write a comment in order), AURORA-2480, AURORA-2481, AURORA-2482, AURORA-2483, AURORA-2484, AURORA-2485, AURORA-2486, AURORA-2487, AURORA-2488, AURORA-2489...2505 (write a comment in order), BALOO-2071, BALOO-2072, BALOO-2073, BALOO-2074, BALOO-2076, BALOO-2077, BALOO-2078, BALOO-2079, BALOO-2081, BALOO-2082...2089 (write a comment in order), BLACK-WHITE-VELVET-01, BLACK-WHITE-VELVET-03, BLACK-WHITE-VELVET-03, BLACK-WHITE-VELVET-03, BLACK-WHITE-VELVET-07, BLACK-WHITE-VELVET-08,