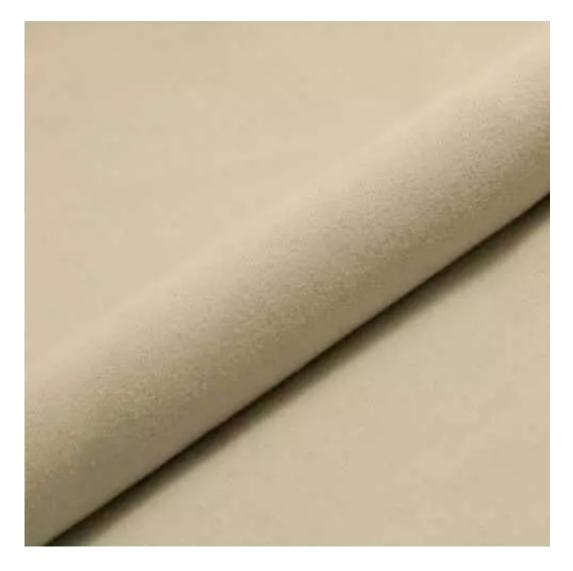

Product-Code:

| LGM-374                 |  |  |
|-------------------------|--|--|
| Catalogue number:       |  |  |
| 24756                   |  |  |
| Condition:              |  |  |
| New                     |  |  |
| Bench width:            |  |  |
| 70 cm - 200 cm          |  |  |
| Choose from parameter   |  |  |
| Bench height:           |  |  |
| 40 cm - 50 cm           |  |  |
| Choose from parameter   |  |  |
| Bench depth:            |  |  |
| 30 cm - 40 cm           |  |  |
| Choose from parameter   |  |  |
| Number of hangers:      |  |  |
| 3 - 6                   |  |  |
| Choose from parameter   |  |  |
| Type of fabric:         |  |  |
| Choose from parameter   |  |  |
| Type of fabric (Photo): |  |  |
| HAMILTON-2808           |  |  |
|                         |  |  |
|                         |  |  |

Height: 40 cm , 45 cm , 50 cm Depth: 30 cm , 35 cm , 40 cm Hanger height: 190 cm Number of hangers: 3 , 4 , 5 , 6 Hanger panel side: Left , Right

Type of fabric: HAMILTON-2808 (Photo), ANDRE-1300, ANDRE-1301, ANDRE-1302, ANDRE-1303, ANDRE-1304, ANDRE-1305, ANDRE-1306, ANDRE-1307, ANDRE-1308, ANDRE-1309, ANDRE-1310, ART-DECO-VELVET-01, ART-DECO-VELVET-02, ART-DECO-VELVET-03, ART-DECO-VELVET-04, ART-DECO-VELVET-05, ART-DECO-VELVET-06, ART-DECO-VELVET-07, ART-DECO-VELVET-08, ART-DECO-VELVET-09, ART-DECO-VELVET-10...11 (write a comment in order), ATOS-111, ATOS-112, ATOS-113, ATOS-114, ATOS-115, ATOS-116, ATOS-117, ATOS-118, ATOS-119, ATOS-120...126 (write a comment in order), AURORA-2480, AURORA-2481, AURORA-2482, AURORA-2483, AURORA-2484, AURORA-2485, AURORA-2486, AURORA-2487, AURORA-2488, AURORA-2489...2505 (write a comment in order), BALOO-2071, BALOO-2072, BALOO-2073, BALOO-2074, BALOO-2076, BALOO-2077, BALOO-2078, BALOO-2079, BALOO-2081, BALOO-2082...2089 (write a comment in order), BLACK-WHITE-VELVET-01, BLACK-WHITE-VELVET-03, BLACK-WHITE-VELVET-03, BLACK-WHITE-VELVET-03, BLACK-WHITE-VELVET-07, BLACK-WHITE-VELVET-08,