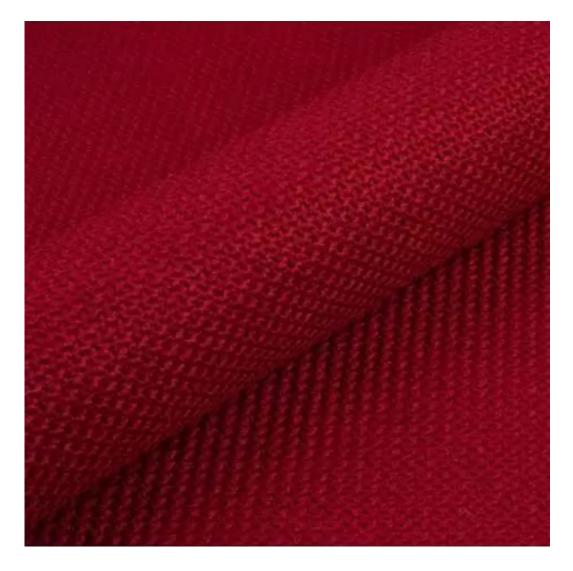

Product-Code:

| LGM-374                 |  |  |
|-------------------------|--|--|
| Catalogue number:       |  |  |
| 24756                   |  |  |
| Condition:              |  |  |
| New                     |  |  |
| Bench width:            |  |  |
| 70 cm - 200 cm          |  |  |
| Choose from parameter   |  |  |
| Bench height:           |  |  |
| 40 cm - 50 cm           |  |  |
| Choose from parameter   |  |  |
| Bench depth:            |  |  |
| 30 cm - 40 cm           |  |  |
| Choose from parameter   |  |  |
| Number of hangers:      |  |  |
| 3 - 6                   |  |  |
| Choose from parameter   |  |  |
| Type of fabric:         |  |  |
| Choose from parameter   |  |  |
| Type of fabric (Photo): |  |  |
| HAMILTON-2808           |  |  |
|                         |  |  |
|                         |  |  |

Height: 40 cm , 45 cm , 50 cm Depth: 30 cm , 35 cm , 40 cm Hanger height: 190 cm Number of hangers: 3 , 4 , 5 , 6 Hanger panel side: Left , Right

Type of fabric: HAMILTON-2808 (Photo), ANDRE-1300, ANDRE-1301, ANDRE-1302, ANDRE-1303, ANDRE-1304, ANDRE-1305, ANDRE-1306, ANDRE-1307, ANDRE-1308, ANDRE-1309, ANDRE-1310, ART-DECO-VELVET-01, ART-DECO-VELVET-02, ART-DECO-VELVET-03, ART-DECO-VELVET-04, ART-DECO-VELVET-05, ART-DECO-VELVET-06, ART-DECO-VELVET-07, ART-DECO-VELVET-08, ART-DECO-VELVET-09, ART-DECO-VELVET-10...11 (write a comment in order), ATOS-111, ATOS-112, ATOS-113, ATOS-114, ATOS-115, ATOS-116, ATOS-117, ATOS-118, ATOS-119, ATOS-120...126 (write a comment in order), AURORA-2480, AURORA-2481, AURORA-2482, AURORA-2483, AURORA-2484, AURORA-2485, AURORA-2486, AURORA-2487, AURORA-2488, AURORA-2489...2505 (write a comment in order), BALOO-2071, BALOO-2072, BALOO-2073, BALOO-2074, BALOO-2076, BALOO-2077, BALOO-2078, BALOO-2079, BALOO-2081, BALOO-2082...2089 (write a comment in order), BLACK-WHITE-VELVET-01, BLACK-WHITE-VELVET-03, BLACK-WHITE-VELVET-03, BLACK-WHITE-VELVET-03, BLACK-WHITE-VELVET-07, BLACK-WHITE-VELVET-08,