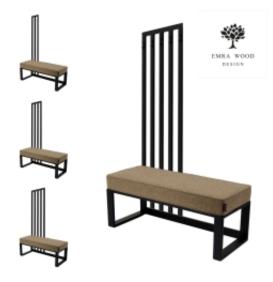

# Upholstered Bench with hanger Industrial style LGM-374 HAMILTON-2808

| Number        | 24756            |
|---------------|------------------|
| Producer code | LGM-374          |
| Manufacturer  | Emra Wood Design |

# **Product description**

Upholstered Bench with hanger Industrial style LGM-374 HAMILTON-2808  $\mid$  Width: 70 cm - 200 cm  $\mid$  Height: 40 cm - 50 cm  $\mid$  Depth: 30 cm - 40 cm  $\mid$ 

Technical data

### Upholstered Bench with hanger Industrial style LGM-374 HAMILTON-2808

- · A functional and practical bench for hallway, living room, bedroom, dressing room, bathroom, reception and office
- Some bench models have a practical shelf for shoes
- The frame and upholstery are made of the highest quality materials
- Production of the bench according to customer requirements

#### **Product features**

- Very high-quality and precise workmanship directly from the manufacturer
- The bench features an interchangeable seat to adapt the product to the future appearance of the room
- The bench does not require self-assembly and is delivered to the customer in its entirety
- Take a look at our fabric palette for more options
- We are at your disposal if you have any questions about the product
- By purchasing a product, you are buying a non-prefabricated item made according to specifications (selection of color, upholstery, materials, etc.)