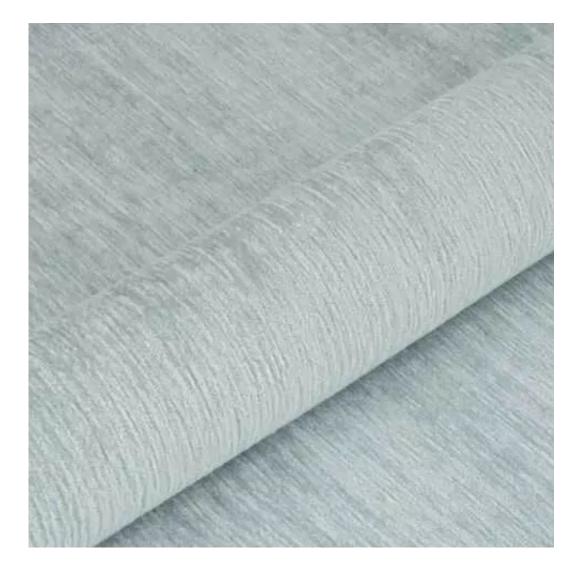

Product-Code:

| LGM-374                 |  |  |
|-------------------------|--|--|
| Catalogue number:       |  |  |
| 24756                   |  |  |
| Condition:              |  |  |
| New                     |  |  |
| Bench width:            |  |  |
| 70 cm - 200 cm          |  |  |
| Choose from parameter   |  |  |
| Bench height:           |  |  |
| 40 cm - 50 cm           |  |  |
| Choose from parameter   |  |  |
| Bench depth:            |  |  |
| 30 cm - 40 cm           |  |  |
| Choose from parameter   |  |  |
| Number of hangers:      |  |  |
| 3 - 6                   |  |  |
| Choose from parameter   |  |  |
| Type of fabric:         |  |  |
| Choose from parameter   |  |  |
| Type of fabric (Photo): |  |  |
| HAMILTON-2808           |  |  |
|                         |  |  |
|                         |  |  |

Height: 40 cm , 45 cm , 50 cm Depth: 30 cm , 35 cm , 40 cm Hanger height: 190 cm Number of hangers: 3 , 4 , 5 , 6 Hanger panel side: Left , Right

Type of fabric: HAMILTON-2808 (Photo), ANDRE-1300, ANDRE-1301, ANDRE-1302, ANDRE-1303, ANDRE-1304, ANDRE-1305, ANDRE-1306, ANDRE-1307, ANDRE-1308, ANDRE-1309, ANDRE-1310, ART-DECO-VELVET-01, ART-DECO-VELVET-02, ART-DECO-VELVET-03, ART-DECO-VELVET-04, ART-DECO-VELVET-05, ART-DECO-VELVET-06, ART-DECO-VELVET-07, ART-DECO-VELVET-08, ART-DECO-VELVET-09, ART-DECO-VELVET-10...11 (write a comment in order), ATOS-111, ATOS-112, ATOS-113, ATOS-114, ATOS-115, ATOS-116, ATOS-117, ATOS-118, ATOS-119, ATOS-120...126 (write a comment in order), AURORA-2480, AURORA-2481, AURORA-2482, AURORA-2483, AURORA-2484, AURORA-2485, AURORA-2486, AURORA-2487, AURORA-2488, AURORA-2489...2505 (write a comment in order), BALOO-2071, BALOO-2072, BALOO-2073, BALOO-2074, BALOO-2076, BALOO-2077, BALOO-2078, BALOO-2079, BALOO-2081, BALOO-2082...2089 (write a comment in order), BLACK-WHITE-VELVET-01, BLACK-WHITE-VELVET-03, BLACK-WHITE-VELVET-03, BLACK-WHITE-VELVET-03, BLACK-WHITE-VELVET-07, BLACK-WHITE-VELVET-08,