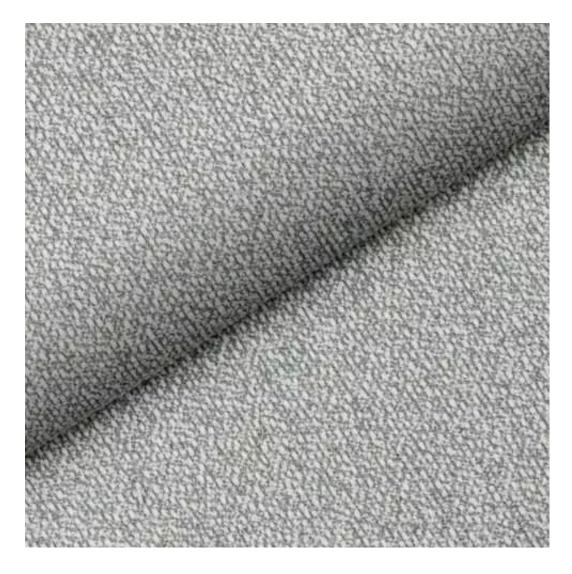

We offer the largest selection of seat fabrics!

Click on fabric name and discover all fabric selection.

ANDRE

ART-DECO-VELVET

ATOS-ECO-LEATHER

AURORA

BALOO

BLACK-WHITE-VELVET

Height: 40 cm , 45 cm , 50 cm Depth: 30 cm , 35 cm , 40 cm Hanger height: 190 cm Number of hangers: 3 , 4 , 5 , 6 Hanger panel side: Left , Right

Type of fabric: HAMILTON-2808 (Photo), ANDRE-1300, ANDRE-1301, ANDRE-1302, ANDRE-1303, ANDRE-1304, ANDRE-1305, ANDRE-1306, ANDRE-1307, ANDRE-1308, ANDRE-1309, ANDRE-1310, ART-DECO-VELVET-01, ART-DECO-VELVET-02, ART-DECO-VELVET-03, ART-DECO-VELVET-04, ART-DECO-VELVET-05, ART-DECO-VELVET-06, ART-DECO-VELVET-07, ART-DECO-VELVET-08, ART-DECO-VELVET-09, ART-DECO-VELVET-10...11 (write a comment in order), ATOS-111, ATOS-112, ATOS-113, ATOS-114, ATOS-115, ATOS-116, ATOS-117, ATOS-118, ATOS-119, ATOS-120...126 (write a comment in order), AURORA-2480, AURORA-2481, AURORA-2482, AURORA-2483, AURORA-2484, AURORA-2485, AURORA-2486, AURORA-2487, AURORA-2488, AURORA-2489...2505 (write a comment in order), BALOO-2071, BALOO-2072, BALOO-2073, BALOO-2074, BALOO-2076, BALOO-2077, BALOO-2078, BALOO-2079, BALOO-2081, BALOO-2082...2089 (write a comment in order), BLACK-WHITE-VELVET-01, BLACK-WHITE-VELVET-03, BLACK-WHITE-VELVET-03, BLACK-WHITE-VELVET-03, BLACK-WHITE-VELVET-07, BLACK-WHITE-VELVET-08,