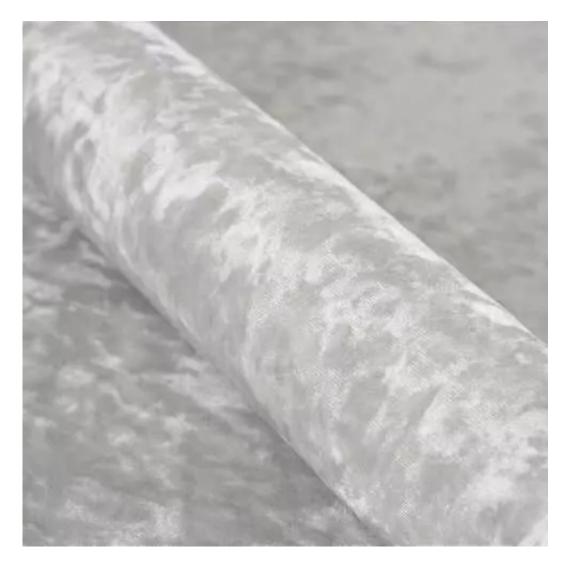

Product-Code:

| LGM-374                 |  |  |
|-------------------------|--|--|
| Catalogue number:       |  |  |
| 24756                   |  |  |
| Condition:              |  |  |
| New                     |  |  |
| Bench width:            |  |  |
| 70 cm - 200 cm          |  |  |
| Choose from parameter   |  |  |
| Bench height:           |  |  |
| 40 cm - 50 cm           |  |  |
| Choose from parameter   |  |  |
| Bench depth:            |  |  |
| 30 cm - 40 cm           |  |  |
| Choose from parameter   |  |  |
| Number of hangers:      |  |  |
| 3 - 6                   |  |  |
| Choose from parameter   |  |  |
| Type of fabric:         |  |  |
| Choose from parameter   |  |  |
| Type of fabric (Photo): |  |  |
| HAMILTON-2808           |  |  |
|                         |  |  |
|                         |  |  |

Height: 40 cm , 45 cm , 50 cm Depth: 30 cm , 35 cm , 40 cm Hanger height: 190 cm Number of hangers: 3 , 4 , 5 , 6 Hanger panel side: Left , Right

Type of fabric: HAMILTON-2808 (Photo), ANDRE-1300, ANDRE-1301, ANDRE-1302, ANDRE-1303, ANDRE-1304, ANDRE-1305, ANDRE-1306, ANDRE-1307, ANDRE-1308, ANDRE-1309, ANDRE-1310, ART-DECO-VELVET-01, ART-DECO-VELVET-02, ART-DECO-VELVET-03, ART-DECO-VELVET-04, ART-DECO-VELVET-05, ART-DECO-VELVET-06, ART-DECO-VELVET-07, ART-DECO-VELVET-08, ART-DECO-VELVET-09, ART-DECO-VELVET-10...11 (write a comment in order), ATOS-111, ATOS-112, ATOS-113, ATOS-114, ATOS-115, ATOS-116, ATOS-117, ATOS-118, ATOS-119, ATOS-120...126 (write a comment in order), AURORA-2480, AURORA-2481, AURORA-2482, AURORA-2483, AURORA-2484, AURORA-2485, AURORA-2486, AURORA-2487, AURORA-2488, AURORA-2489...2505 (write a comment in order), BALOO-2071, BALOO-2072, BALOO-2073, BALOO-2074, BALOO-2076, BALOO-2077, BALOO-2078, BALOO-2079, BALOO-2081, BALOO-2082...2089 (write a comment in order), BLACK-WHITE-VELVET-01, BLACK-WHITE-VELVET-03, BLACK-WHITE-VELVET-03, BLACK-WHITE-VELVET-03, BLACK-WHITE-VELVET-07, BLACK-WHITE-VELVET-08,