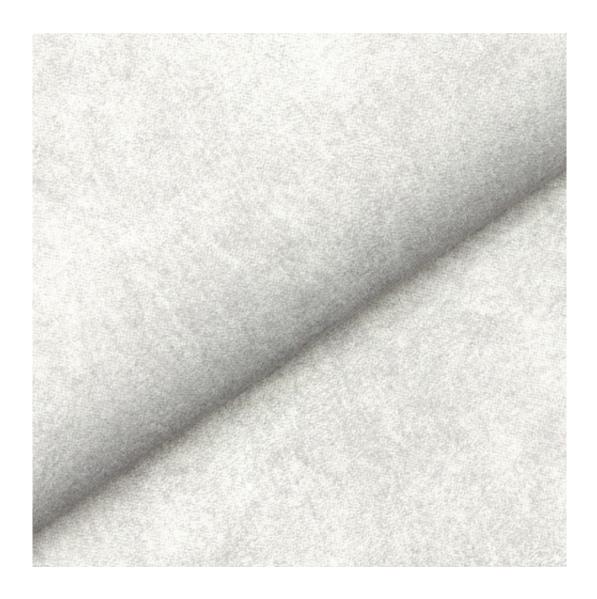

Product-Code:

| LGM-373                 |  |  |  |
|-------------------------|--|--|--|
| Catalogue number:       |  |  |  |
| 24755                   |  |  |  |
| Condition:              |  |  |  |
| New                     |  |  |  |
| Bench width:            |  |  |  |
| 70 cm - 200 cm          |  |  |  |
| Choose from parameter   |  |  |  |
| Bench height:           |  |  |  |
| 40 cm - 50 cm           |  |  |  |
| Choose from parameter   |  |  |  |
| Bench depth:            |  |  |  |
| 30 cm - 40 cm           |  |  |  |
| Choose from parameter   |  |  |  |
| Number of hangers:      |  |  |  |
| 3 - 6                   |  |  |  |
| Choose from parameter   |  |  |  |
| Type of fabric:         |  |  |  |
| Choose from parameter   |  |  |  |
| Type of fabric (Photo): |  |  |  |
| HAMILTON-2802           |  |  |  |
|                         |  |  |  |
|                         |  |  |  |
|                         |  |  |  |

FLORENCE-ECO-LEATHER

FLOWER-VELVET

FUSHION-ECO-LEATHER

GEODY

**HAMILTON** 

**HEXAGON-VELVET** 

HOLD-ME

**HUSK-VELVET** 