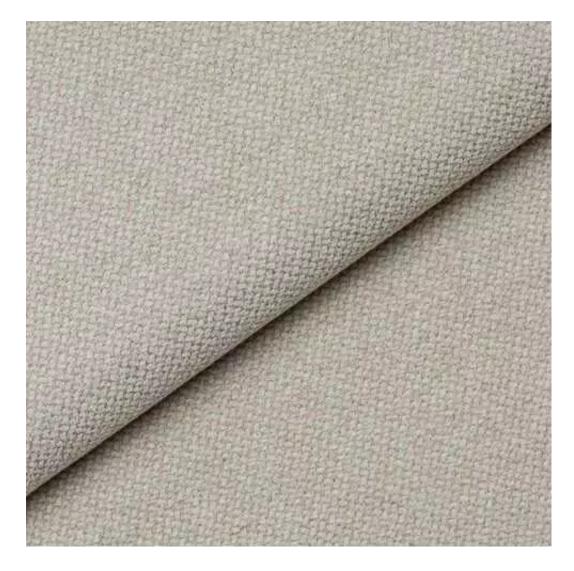

Product-Code:

| LGM-373                 |  |  |  |
|-------------------------|--|--|--|
| Catalogue number:       |  |  |  |
| 24755                   |  |  |  |
| Condition:              |  |  |  |
| New                     |  |  |  |
| Bench width:            |  |  |  |
| 70 cm - 200 cm          |  |  |  |
| Choose from parameter   |  |  |  |
| Bench height:           |  |  |  |
| 40 cm - 50 cm           |  |  |  |
| Choose from parameter   |  |  |  |
| Bench depth:            |  |  |  |
| 30 cm - 40 cm           |  |  |  |
| Choose from parameter   |  |  |  |
| Number of hangers:      |  |  |  |
| 3 - 6                   |  |  |  |
| Choose from parameter   |  |  |  |
| Type of fabric:         |  |  |  |
| Choose from parameter   |  |  |  |
| Type of fabric (Photo): |  |  |  |
| HAMILTON-2802           |  |  |  |
|                         |  |  |  |
|                         |  |  |  |
|                         |  |  |  |

Height: 40 cm , 45 cm , 50 cm Depth: 30 cm , 35 cm , 40 cm Hanger height: 190 cm Number of hangers: 3 , 4 , 5 , 6 Hanger panel side: Left , Right

Type of fabric: HAMILTON-2802 (Photo), ANDRE-1300, ANDRE-1301, ANDRE-1302, ANDRE-1303, ANDRE-1304, ANDRE-1305, ANDRE-1306, ANDRE-1307, ANDRE-1308, ANDRE-1309, ANDRE-1310, ART-DECO-VELVET-01, ART-DECO-VELVET-02, ART-DECO-VELVET-03, ART-DECO-VELVET-04, ART-DECO-VELVET-05, ART-DECO-VELVET-06, ART-DECO-VELVET-07, ART-DECO-VELVET-08, ART-DECO-VELVET-09, ART-DECO-VELVET-10...11 (write a comment in order), ATOS-111, ATOS-112, ATOS-113, ATOS-114, ATOS-115, ATOS-116, ATOS-117, ATOS-118, ATOS-119, ATOS-120...126 (write a comment in order), AURORA-2480, AURORA-2481, AURORA-2482, AURORA-2483, AURORA-2484, AURORA-2485, AURORA-2486, AURORA-2487, AURORA-2488, AURORA-2489...2505 (write a comment in order), BALOO-2071, BALOO-2072, BALOO-2073, BALOO-2074, BALOO-2076, BALOO-2077, BALOO-2078, BALOO-2079, BALOO-2081, BALOO-2082...2089 (write a comment in order), BLACK-WHITE-VELVET-01, BLACK-WHITE-VELVET-03, BLACK-WHITE-VELVET-03, BLACK-WHITE-VELVET-03, BLACK-WHITE-VELVET-07, BLACK-WHITE-VELVET-08,