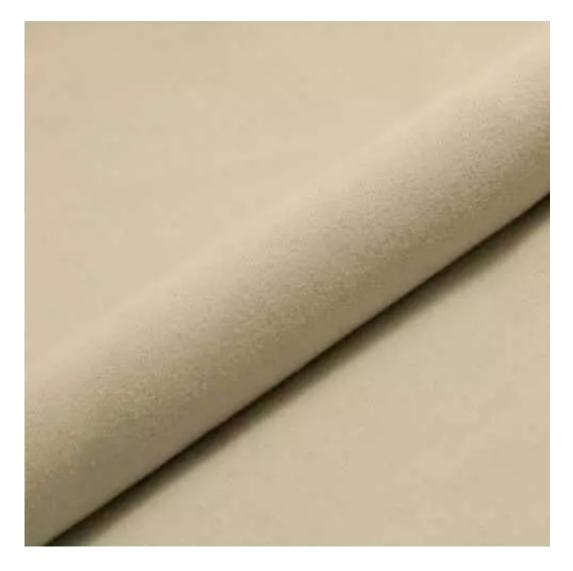

# **Product description**

Upholstered Bench with hanger Industrial style LGM-373 HAMILTON-2802  $\mid$  Width: 70 cm - 200 cm  $\mid$  Height: 40 cm - 50 cm  $\mid$  Depth: 30 cm - 40 cm  $\mid$ 

Technical data

Product-Code:

| LGM-373                 |  |  |  |
|-------------------------|--|--|--|
| Catalogue number:       |  |  |  |
| 24755                   |  |  |  |
| Condition:              |  |  |  |
| New                     |  |  |  |
| Bench width:            |  |  |  |
| 70 cm - 200 cm          |  |  |  |
| Choose from parameter   |  |  |  |
| Bench height:           |  |  |  |
| 40 cm - 50 cm           |  |  |  |
| Choose from parameter   |  |  |  |
| Bench depth:            |  |  |  |
| 30 cm - 40 cm           |  |  |  |
| Choose from parameter   |  |  |  |
| Number of hangers:      |  |  |  |
| 3 - 6                   |  |  |  |
| Choose from parameter   |  |  |  |
| Type of fabric:         |  |  |  |
| Choose from parameter   |  |  |  |
| Type of fabric (Photo): |  |  |  |
| HAMILTON-2802           |  |  |  |
|                         |  |  |  |
|                         |  |  |  |
|                         |  |  |  |

Height: 40 cm , 45 cm , 50 cm Depth: 30 cm , 35 cm , 40 cm Hanger height: 190 cm Number of hangers: 3 , 4 , 5 , 6 Hanger panel side: Left , Right

Type of fabric: HAMILTON-2802 (Photo), ANDRE-1300, ANDRE-1301, ANDRE-1302, ANDRE-1303, ANDRE-1304, ANDRE-1305, ANDRE-1306, ANDRE-1307, ANDRE-1308, ANDRE-1309, ANDRE-1310, ART-DECO-VELVET-01, ART-DECO-VELVET-02, ART-DECO-VELVET-03, ART-DECO-VELVET-04, ART-DECO-VELVET-05, ART-DECO-VELVET-06, ART-DECO-VELVET-07, ART-DECO-VELVET-08, ART-DECO-VELVET-09, ART-DECO-VELVET-10...11 (write a comment in order), ATOS-111, ATOS-112, ATOS-113, ATOS-114, ATOS-115, ATOS-116, ATOS-117, ATOS-118, ATOS-119, ATOS-120...126 (write a comment in order), AURORA-2480, AURORA-2481, AURORA-2482, AURORA-2483, AURORA-2484, AURORA-2485, AURORA-2486, AURORA-2487, AURORA-2488, AURORA-2489...2505 (write a comment in order), BALOO-2071, BALOO-2072, BALOO-2073, BALOO-2074, BALOO-2076, BALOO-2077, BALOO-2078, BALOO-2079, BALOO-2081, BALOO-2082...2089 (write a comment in order), BLACK-WHITE-VELVET-01, BLACK-WHITE-VELVET-03, BLACK-WHITE-VELVET-03, BLACK-WHITE-VELVET-03, BLACK-WHITE-VELVET-07, BLACK-WHITE-VELVET-08,