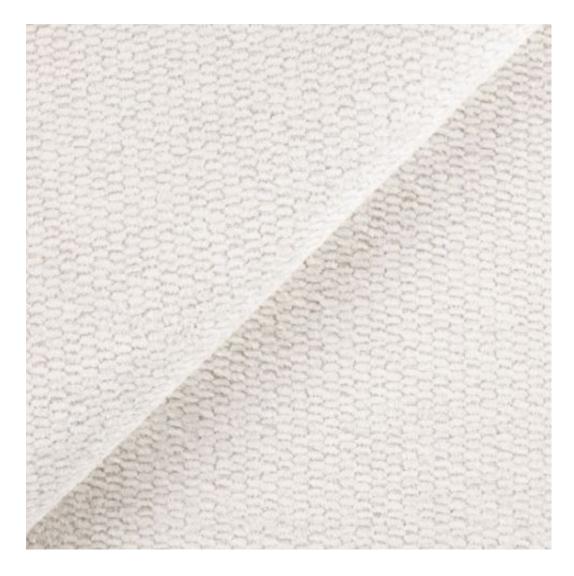

Product-Code:

| LGM-373                 |  |  |  |
|-------------------------|--|--|--|
| Catalogue number:       |  |  |  |
| 24755                   |  |  |  |
| Condition:              |  |  |  |
| New                     |  |  |  |
| Bench width:            |  |  |  |
| 70 cm - 200 cm          |  |  |  |
| Choose from parameter   |  |  |  |
| Bench height:           |  |  |  |
| 40 cm - 50 cm           |  |  |  |
| Choose from parameter   |  |  |  |
| Bench depth:            |  |  |  |
| 30 cm - 40 cm           |  |  |  |
| Choose from parameter   |  |  |  |
| Number of hangers:      |  |  |  |
| 3 - 6                   |  |  |  |
| Choose from parameter   |  |  |  |
| Type of fabric:         |  |  |  |
| Choose from parameter   |  |  |  |
| Type of fabric (Photo): |  |  |  |
| HAMILTON-2802           |  |  |  |
|                         |  |  |  |
|                         |  |  |  |
|                         |  |  |  |

Height: 40 cm , 45 cm , 50 cm Depth: 30 cm , 35 cm , 40 cm Hanger height: 190 cm Number of hangers: 3 , 4 , 5 , 6 Hanger panel side: Left , Right

Type of fabric: HAMILTON-2802 (Photo), ANDRE-1300, ANDRE-1301, ANDRE-1302, ANDRE-1303, ANDRE-1304, ANDRE-1305, ANDRE-1306, ANDRE-1307, ANDRE-1308, ANDRE-1309, ANDRE-1310, ART-DECO-VELVET-01, ART-DECO-VELVET-02, ART-DECO-VELVET-03, ART-DECO-VELVET-04, ART-DECO-VELVET-05, ART-DECO-VELVET-06, ART-DECO-VELVET-07, ART-DECO-VELVET-08, ART-DECO-VELVET-09, ART-DECO-VELVET-10...11 (write a comment in order), ATOS-111, ATOS-112, ATOS-113, ATOS-114, ATOS-115, ATOS-116, ATOS-117, ATOS-118, ATOS-119, ATOS-120...126 (write a comment in order), AURORA-2480, AURORA-2481, AURORA-2482, AURORA-2483, AURORA-2484, AURORA-2485, AURORA-2486, AURORA-2487, AURORA-2488, AURORA-2489...2505 (write a comment in order), BALOO-2071, BALOO-2072, BALOO-2073, BALOO-2074, BALOO-2076, BALOO-2077, BALOO-2078, BALOO-2079, BALOO-2081, BALOO-2082...2089 (write a comment in order), BLACK-WHITE-VELVET-01, BLACK-WHITE-VELVET-03, BLACK-WHITE-VELVET-03, BLACK-WHITE-VELVET-03, BLACK-WHITE-VELVET-07, BLACK-WHITE-VELVET-08,