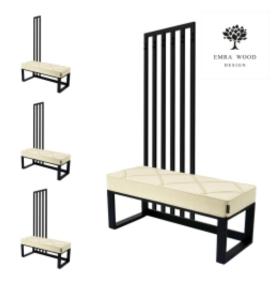

# Upholstered Bench with hanger Industrial style LGM-373 HAMILTON-2802

| Number        | 24755            |
|---------------|------------------|
| Producer code | LGM-373          |
| Manufacturer  | Emra Wood Design |

# **Product description**

Upholstered Bench with hanger Industrial style LGM-373 HAMILTON-2802  $\mid$  Width: 70 cm - 200 cm  $\mid$  Height: 40 cm - 50 cm  $\mid$  Depth: 30 cm - 40 cm  $\mid$ 

Technical data

### Upholstered Bench with hanger Industrial style LGM-373 HAMILTON-2802

- · A functional and practical bench for hallway, living room, bedroom, dressing room, bathroom, reception and office
- Some bench models have a practical shelf for shoes
- The frame and upholstery are made of the highest quality materials
- Production of the bench according to customer requirements

#### **Product features**

- Very high-quality and precise workmanship directly from the manufacturer
- The bench features an interchangeable seat to adapt the product to the future appearance of the room
- The bench does not require self-assembly and is delivered to the customer in its entirety
- Take a look at our fabric palette for more options
- We are at your disposal if you have any questions about the product
- By purchasing a product, you are buying a non-prefabricated item made according to specifications (selection of color, upholstery, materials, etc.)