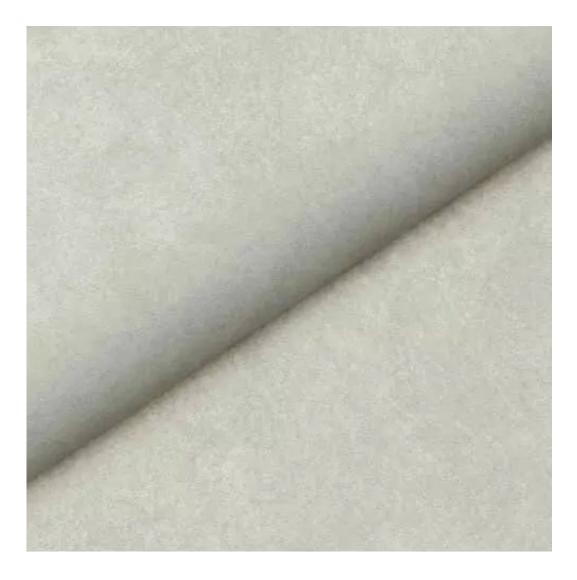

Product-Code:

| LGM-373                 |  |  |  |
|-------------------------|--|--|--|
| Catalogue number:       |  |  |  |
| 24755                   |  |  |  |
| Condition:              |  |  |  |
| New                     |  |  |  |
| Bench width:            |  |  |  |
| 70 cm - 200 cm          |  |  |  |
| Choose from parameter   |  |  |  |
| Bench height:           |  |  |  |
| 40 cm - 50 cm           |  |  |  |
| Choose from parameter   |  |  |  |
| Bench depth:            |  |  |  |
| 30 cm - 40 cm           |  |  |  |
| Choose from parameter   |  |  |  |
| Number of hangers:      |  |  |  |
| 3 - 6                   |  |  |  |
| Choose from parameter   |  |  |  |
| Type of fabric:         |  |  |  |
| Choose from parameter   |  |  |  |
| Type of fabric (Photo): |  |  |  |
| HAMILTON-2802           |  |  |  |
|                         |  |  |  |
|                         |  |  |  |
|                         |  |  |  |

FLORENCE-ECO-LEATHER

FLOWER-VELVET

FUSHION-ECO-LEATHER

GEODY

**HAMILTON** 

**HEXAGON-VELVET** 

HOLD-ME

**HUSK-VELVET** 