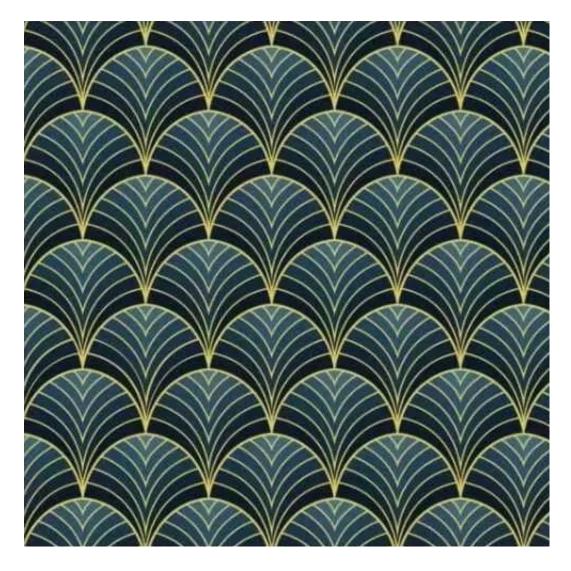

Product-Code:

| LGM-373                 |  |  |  |
|-------------------------|--|--|--|
| Catalogue number:       |  |  |  |
| 24755                   |  |  |  |
| Condition:              |  |  |  |
| New                     |  |  |  |
| Bench width:            |  |  |  |
| 70 cm - 200 cm          |  |  |  |
| Choose from parameter   |  |  |  |
| Bench height:           |  |  |  |
| 40 cm - 50 cm           |  |  |  |
| Choose from parameter   |  |  |  |
| Bench depth:            |  |  |  |
| 30 cm - 40 cm           |  |  |  |
| Choose from parameter   |  |  |  |
| Number of hangers:      |  |  |  |
| 3 - 6                   |  |  |  |
| Choose from parameter   |  |  |  |
| Type of fabric:         |  |  |  |
| Choose from parameter   |  |  |  |
| Type of fabric (Photo): |  |  |  |
| HAMILTON-2802           |  |  |  |
|                         |  |  |  |
|                         |  |  |  |
|                         |  |  |  |

FLORENCE-ECO-LEATHER

FLOWER-VELVET

FUSHION-ECO-LEATHER

GEODY

**HAMILTON** 

**HEXAGON-VELVET** 

HOLD-ME

**HUSK-VELVET** 