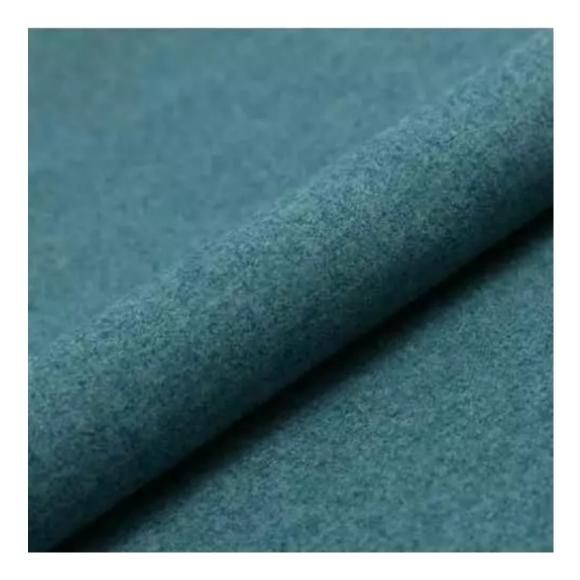

Choose from parameter

Type of fabric:

Choose from parameter

Type of fabric (Photo):

HAMILTON-2811

Product description

#### GEODY

HAMILTON

HEXAGON-VELVET

HOLD-ME

HUSK-VELVET

HYGGE

LEAF-VELVET

LIKE-ME