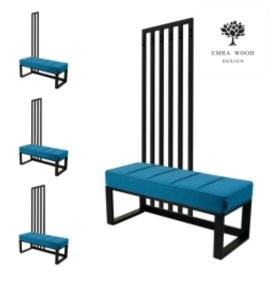

# Upholstered Bench with hanger Industrial style LGM-372 HAMILTON-2811

| Number        | 24754            |  |
|---------------|------------------|--|
| Producer code | LGM-372          |  |
| Manufacturer  | Emra Wood Design |  |

## **Product description**

Upholstered Bench with hanger Industrial style LGM-372 HAMILTON-2811 | Width: 70 cm - 200 cm | Height: 40 cm - 50 cm | Depth: 30 cm - 40 cm |

Technical data

Product-Code:

#### Upholstered Bench with hanger Industrial style LGM-372 HAMILTON-2811

- A functional and practical bench for hallway, living room, bedroom, dressing room, bathroom, reception and office
- Some bench models have a practical shelf for shoes
- The frame and upholstery are made of the highest quality materials
- Production of the bench according to customer requirements

Product features

- Very high-quality and precise workmanship directly from the manufacturer
- The bench features an interchangeable seat to adapt the product to the future appearance of the room
- The bench does not require self-assembly and is delivered to the customer in its entirety
- Take a look at our fabric palette for more options
- We are at your disposal if you have any questions about the product
- By purchasing a product, you are buying a non-prefabricated item made according to specifications (selection of color, upholstery, materials, etc.)