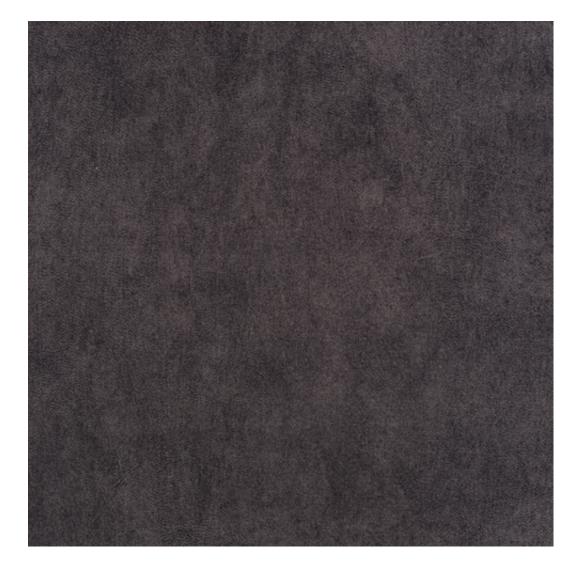

# **Product description**

Upholstered Bench with hanger Industrial style LGM-372 HAMILTON-2802  $\mid$  Width: 70 cm - 200 cm  $\mid$  Height: 40 cm - 50 cm  $\mid$  Depth: 30 cm - 40 cm  $\mid$ 

Technical data

Product-Code:

| LGM-372                 |  |  |  |
|-------------------------|--|--|--|
| Catalogue number:       |  |  |  |
| 24753                   |  |  |  |
| Condition:              |  |  |  |
| New                     |  |  |  |
| Bench width:            |  |  |  |
| 70 cm - 200 cm          |  |  |  |
| Choose from parameter   |  |  |  |
| Bench height:           |  |  |  |
| 40 cm - 50 cm           |  |  |  |
| Choose from parameter   |  |  |  |
| Bench depth:            |  |  |  |
| 30 cm - 40 cm           |  |  |  |
| Choose from parameter   |  |  |  |
| Number of hangers:      |  |  |  |
| 3 - 6                   |  |  |  |
| Choose from parameter   |  |  |  |
| Type of fabric:         |  |  |  |
| Choose from parameter   |  |  |  |
| Type of fabric (Photo): |  |  |  |
| HAMILTON-2802           |  |  |  |
|                         |  |  |  |
|                         |  |  |  |