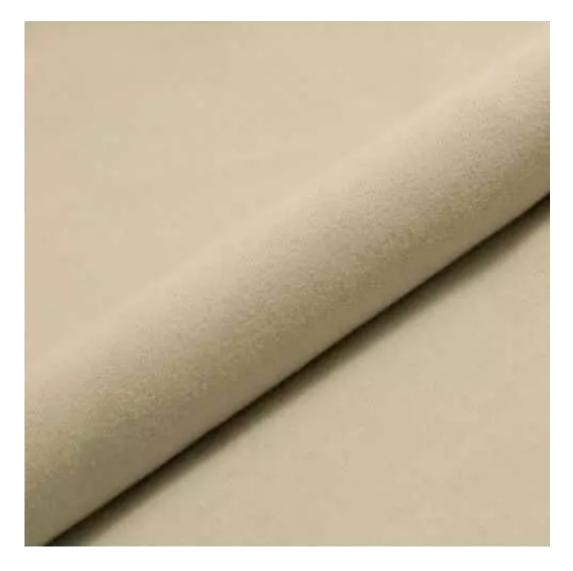

Product-Code:

| LGM-372                 |  |  |  |
|-------------------------|--|--|--|
| Catalogue number:       |  |  |  |
| 24753                   |  |  |  |
| Condition:              |  |  |  |
| New                     |  |  |  |
| Bench width:            |  |  |  |
| 70 cm - 200 cm          |  |  |  |
| Choose from parameter   |  |  |  |
| Bench height:           |  |  |  |
| 40 cm - 50 cm           |  |  |  |
| Choose from parameter   |  |  |  |
| Bench depth:            |  |  |  |
| 30 cm - 40 cm           |  |  |  |
| Choose from parameter   |  |  |  |
| Number of hangers:      |  |  |  |
| 3 - 6                   |  |  |  |
| Choose from parameter   |  |  |  |
| Type of fabric:         |  |  |  |
| Choose from parameter   |  |  |  |
| Type of fabric (Photo): |  |  |  |
| HAMILTON-2802           |  |  |  |
|                         |  |  |  |
|                         |  |  |  |

FLORENCE-ECO-LEATHER

FLOWER-VELVET

FUSHION-ECO-LEATHER

GEODY

**HAMILTON** 

**HEXAGON-VELVET** 

HOLD-ME

**HUSK-VELVET** 