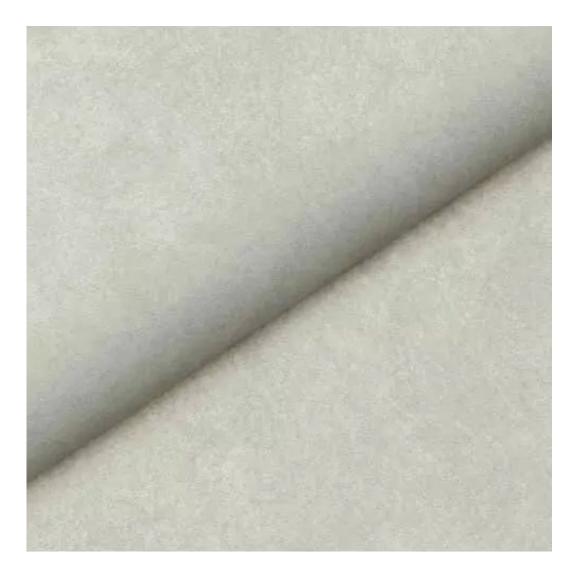

Product-Code:

| LGM-372                 |  |  |  |
|-------------------------|--|--|--|
| Catalogue number:       |  |  |  |
| 24753                   |  |  |  |
| Condition:              |  |  |  |
| New                     |  |  |  |
| Bench width:            |  |  |  |
| 70 cm - 200 cm          |  |  |  |
| Choose from parameter   |  |  |  |
| Bench height:           |  |  |  |
| 40 cm - 50 cm           |  |  |  |
| Choose from parameter   |  |  |  |
| Bench depth:            |  |  |  |
| 30 cm - 40 cm           |  |  |  |
| Choose from parameter   |  |  |  |
| Number of hangers:      |  |  |  |
| 3 - 6                   |  |  |  |
| Choose from parameter   |  |  |  |
| Type of fabric:         |  |  |  |
| Choose from parameter   |  |  |  |
| Type of fabric (Photo): |  |  |  |
| HAMILTON-2802           |  |  |  |
|                         |  |  |  |
|                         |  |  |  |

Height: 40 cm , 45 cm , 50 cm Depth: 30 cm , 35 cm , 40 cm Hanger height: 190 cm Number of hangers: 3 , 4 , 5 , 6 Hanger panel side: Left , Right

Type of fabric: HAMILTON-2802 (Photo), ANDRE-1300, ANDRE-1301, ANDRE-1302, ANDRE-1303, ANDRE-1304, ANDRE-1305, ANDRE-1306, ANDRE-1307, ANDRE-1308, ANDRE-1309, ANDRE-1310, ART-DECO-VELVET-01, ART-DECO-VELVET-02, ART-DECO-VELVET-03, ART-DECO-VELVET-04, ART-DECO-VELVET-05, ART-DECO-VELVET-06, ART-DECO-VELVET-07, ART-DECO-VELVET-08, ART-DECO-VELVET-09, ART-DECO-VELVET-10...11 (write a comment in order), ATOS-111, ATOS-112, ATOS-113, ATOS-114, ATOS-115, ATOS-116, ATOS-117, ATOS-118, ATOS-119, ATOS-120...126 (write a comment in order), AURORA-2480, AURORA-2481, AURORA-2482, AURORA-2483, AURORA-2484, AURORA-2485, AURORA-2486, AURORA-2487, AURORA-2488, AURORA-2489...2505 (write a comment in order), BALOO-2071, BALOO-2072, BALOO-2073, BALOO-2074, BALOO-2076, BALOO-2077, BALOO-2078, BALOO-2079, BALOO-2081, BALOO-2082...2089 (write a comment in order), BLACK-WHITE-VELVET-01, BLACK-WHITE-VELVET-03, BLACK-WHITE-VELVET-03, BLACK-WHITE-VELVET-03, BLACK-WHITE-VELVET-07, BLACK-WHITE-VELVET-08,