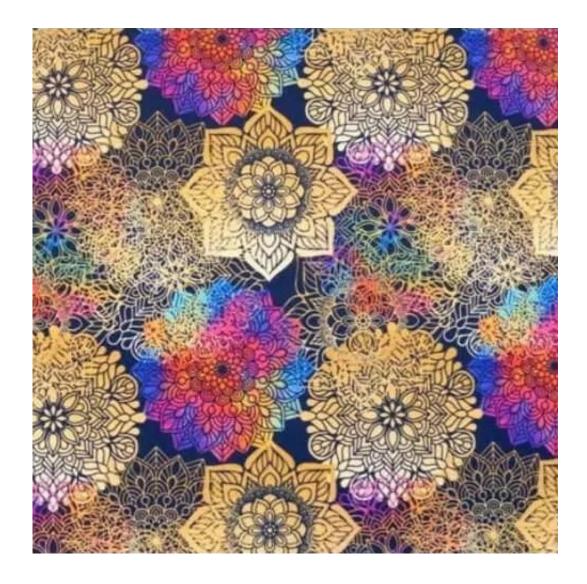

FLORENCE-ECO-LEATHER

FLOWER-VELVET

FUSHION-ECO-LEATHER

GEODY

**HAMILTON** 

**HEXAGON-VELVET** 

HOLD-ME

**HUSK-VELVET** 

Height: 40 cm , 45 cm , 50 cm Depth: 30 cm , 35 cm , 40 cm Hanger height: 190 cm Number of hangers: 3 , 4 , 5 , 6 Hanger panel side: Left , Right

Type of fabric: HAMILTON-2802 (Photo), ANDRE-1300, ANDRE-1301, ANDRE-1302, ANDRE-1303, ANDRE-1304, ANDRE-1305, ANDRE-1306, ANDRE-1307, ANDRE-1308, ANDRE-1309, ANDRE-1310, ART-DECO-VELVET-01, ART-DECO-VELVET-02, ART-DECO-VELVET-03, ART-DECO-VELVET-04, ART-DECO-VELVET-05, ART-DECO-VELVET-06, ART-DECO-VELVET-07, ART-DECO-VELVET-08, ART-DECO-VELVET-09, ART-DECO-VELVET-10...11 (write a comment in order), ATOS-111, ATOS-112, ATOS-113, ATOS-114, ATOS-115, ATOS-116, ATOS-117, ATOS-118, ATOS-119, ATOS-120...126 (write a comment in order), AURORA-2480, AURORA-2481, AURORA-2482, AURORA-2483, AURORA-2484, AURORA-2485, AURORA-2486, AURORA-2487, AURORA-2488, AURORA-2489...2505 (write a comment in order), BALOO-2071, BALOO-2072, BALOO-2073, BALOO-2074, BALOO-2076, BALOO-2077, BALOO-2078, BALOO-2079, BALOO-2081, BALOO-2082...2089 (write a comment in order), BLACK-WHITE-VELVET-01, BLACK-WHITE-VELVET-03, BLACK-WHITE-VELVET-03, BLACK-WHITE-VELVET-03, BLACK-WHITE-VELVET-07, BLACK-WHITE-VELVET-08,