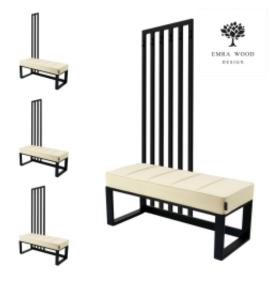

# Upholstered Bench with hanger Industrial style LGM-372 HAMILTON-2802

| Number        | 24753            |
|---------------|------------------|
| Producer code | LGM-372          |
| Manufacturer  | Emra Wood Design |

# **Product description**

Upholstered Bench with hanger Industrial style LGM-372 HAMILTON-2802  $\mid$  Width: 70 cm - 200 cm  $\mid$  Height: 40 cm - 50 cm  $\mid$  Depth: 30 cm - 40 cm  $\mid$ 

Technical data

Product-Code:

| LGM-372                 |  |  |  |
|-------------------------|--|--|--|
| Catalogue number:       |  |  |  |
| 24753                   |  |  |  |
| Condition:              |  |  |  |
| New                     |  |  |  |
| Bench width:            |  |  |  |
| 70 cm - 200 cm          |  |  |  |
| Choose from parameter   |  |  |  |
| Bench height:           |  |  |  |
| 40 cm - 50 cm           |  |  |  |
| Choose from parameter   |  |  |  |
| Bench depth:            |  |  |  |
| 30 cm - 40 cm           |  |  |  |
| Choose from parameter   |  |  |  |
| Number of hangers:      |  |  |  |
| 3 - 6                   |  |  |  |
| Choose from parameter   |  |  |  |
| Type of fabric:         |  |  |  |
| Choose from parameter   |  |  |  |
| Type of fabric (Photo): |  |  |  |
| HAMILTON-2802           |  |  |  |
|                         |  |  |  |
|                         |  |  |  |

## Upholstered Bench with hanger Industrial style LGM-372 HAMILTON-2802

- · A functional and practical bench for hallway, living room, bedroom, dressing room, bathroom, reception and office
- Some bench models have a practical shelf for shoes
- The frame and upholstery are made of the highest quality materials
- Production of the bench according to customer requirements

#### **Product features**

- Very high-quality and precise workmanship directly from the manufacturer
- The bench features an interchangeable seat to adapt the product to the future appearance of the room
- The bench does not require self-assembly and is delivered to the customer in its entirety
- Take a look at our fabric palette for more options
- We are at your disposal if you have any questions about the product
- By purchasing a product, you are buying a non-prefabricated item made according to specifications (selection of color, upholstery, materials, etc.)