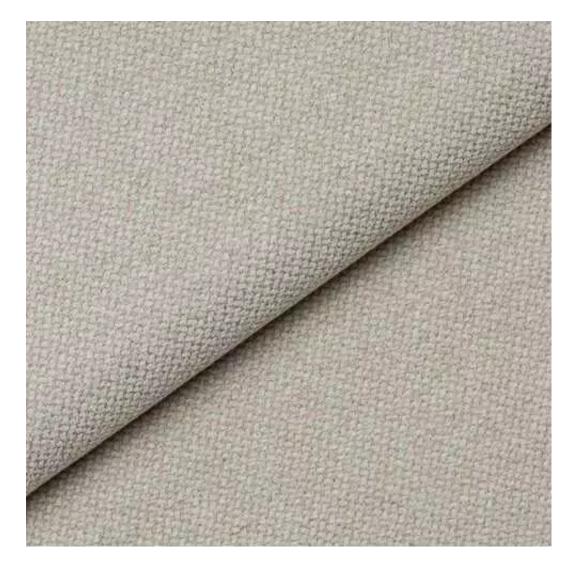

Product-Code:

| LGM-372                 |  |  |  |
|-------------------------|--|--|--|
| Catalogue number:       |  |  |  |
| 24753                   |  |  |  |
| Condition:              |  |  |  |
| New                     |  |  |  |
| Bench width:            |  |  |  |
| 70 cm - 200 cm          |  |  |  |
| Choose from parameter   |  |  |  |
| Bench height:           |  |  |  |
| 40 cm - 50 cm           |  |  |  |
| Choose from parameter   |  |  |  |
| Bench depth:            |  |  |  |
| 30 cm - 40 cm           |  |  |  |
| Choose from parameter   |  |  |  |
| Number of hangers:      |  |  |  |
| 3 - 6                   |  |  |  |
| Choose from parameter   |  |  |  |
| Type of fabric:         |  |  |  |
| Choose from parameter   |  |  |  |
| Type of fabric (Photo): |  |  |  |
| HAMILTON-2802           |  |  |  |
|                         |  |  |  |
|                         |  |  |  |

FLORENCE-ECO-LEATHER

FLOWER-VELVET

FUSHION-ECO-LEATHER

GEODY

**HAMILTON** 

**HEXAGON-VELVET** 

HOLD-ME

**HUSK-VELVET** 