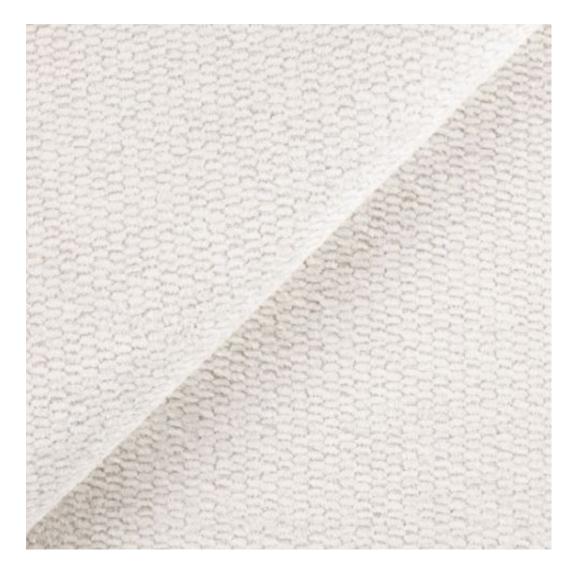

# Upholstered Bench with hanger Industrial style LGM-372 HAMILTON-2802

| Number        | 24753            |
|---------------|------------------|
| Producer code | LGM-372          |
| Manufacturer  | Emra Wood Design |

# **Product description**

Upholstered Bench with hanger Industrial style LGM-372 HAMILTON-2802  $\mid$  Width: 70 cm - 200 cm  $\mid$  Height: 40 cm - 50 cm  $\mid$  Depth: 30 cm - 40 cm  $\mid$ 

Technical data

Product-Code:

| LGM-372                 |  |  |  |
|-------------------------|--|--|--|
| Catalogue number:       |  |  |  |
| 24753                   |  |  |  |
| Condition:              |  |  |  |
| New                     |  |  |  |
| Bench width:            |  |  |  |
| 70 cm - 200 cm          |  |  |  |
| Choose from parameter   |  |  |  |
| Bench height:           |  |  |  |
| 40 cm - 50 cm           |  |  |  |
| Choose from parameter   |  |  |  |
| Bench depth:            |  |  |  |
| 30 cm - 40 cm           |  |  |  |
| Choose from parameter   |  |  |  |
| Number of hangers:      |  |  |  |
| 3 - 6                   |  |  |  |
| Choose from parameter   |  |  |  |
| Type of fabric:         |  |  |  |
| Choose from parameter   |  |  |  |
| Type of fabric (Photo): |  |  |  |
| HAMILTON-2802           |  |  |  |
|                         |  |  |  |
|                         |  |  |  |

Height: 40 cm , 45 cm , 50 cm Depth: 30 cm , 35 cm , 40 cm Hanger height: 190 cm Number of hangers: 3 , 4 , 5 , 6 Hanger panel side: Left , Right

Type of fabric: HAMILTON-2802 (Photo), ANDRE-1300, ANDRE-1301, ANDRE-1302, ANDRE-1303, ANDRE-1304, ANDRE-1305, ANDRE-1306, ANDRE-1307, ANDRE-1308, ANDRE-1309, ANDRE-1310, ART-DECO-VELVET-01, ART-DECO-VELVET-02, ART-DECO-VELVET-03, ART-DECO-VELVET-04, ART-DECO-VELVET-05, ART-DECO-VELVET-06, ART-DECO-VELVET-07, ART-DECO-VELVET-08, ART-DECO-VELVET-09, ART-DECO-VELVET-10...11 (write a comment in order), ATOS-111, ATOS-112, ATOS-113, ATOS-114, ATOS-115, ATOS-116, ATOS-117, ATOS-118, ATOS-119, ATOS-120...126 (write a comment in order), AURORA-2480, AURORA-2481, AURORA-2482, AURORA-2483, AURORA-2484, AURORA-2485, AURORA-2486, AURORA-2487, AURORA-2488, AURORA-2489...2505 (write a comment in order), BALOO-2071, BALOO-2072, BALOO-2073, BALOO-2074, BALOO-2076, BALOO-2077, BALOO-2078, BALOO-2079, BALOO-2081, BALOO-2082...2089 (write a comment in order), BLACK-WHITE-VELVET-01, BLACK-WHITE-VELVET-03, BLACK-WHITE-VELVET-03, BLACK-WHITE-VELVET-03, BLACK-WHITE-VELVET-07, BLACK-WHITE-VELVET-08,