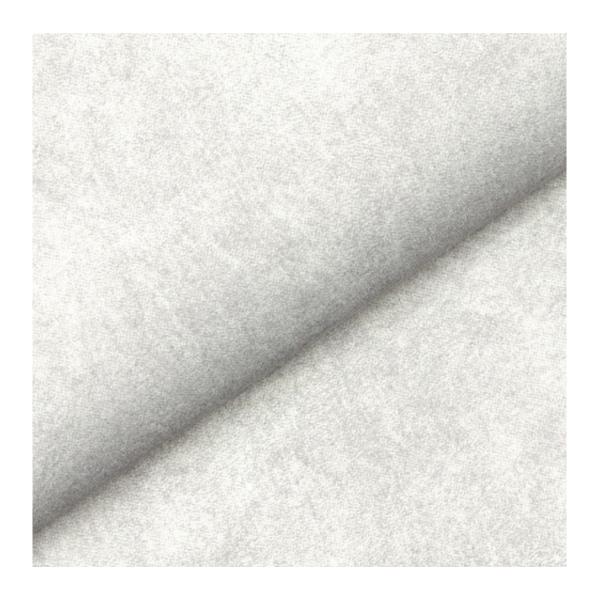

Product-Code:

| LGM-372                 |  |  |  |
|-------------------------|--|--|--|
| Catalogue number:       |  |  |  |
| 24753                   |  |  |  |
| Condition:              |  |  |  |
| New                     |  |  |  |
| Bench width:            |  |  |  |
| 70 cm - 200 cm          |  |  |  |
| Choose from parameter   |  |  |  |
| Bench height:           |  |  |  |
| 40 cm - 50 cm           |  |  |  |
| Choose from parameter   |  |  |  |
| Bench depth:            |  |  |  |
| 30 cm - 40 cm           |  |  |  |
| Choose from parameter   |  |  |  |
| Number of hangers:      |  |  |  |
| 3 - 6                   |  |  |  |
| Choose from parameter   |  |  |  |
| Type of fabric:         |  |  |  |
| Choose from parameter   |  |  |  |
| Type of fabric (Photo): |  |  |  |
| HAMILTON-2802           |  |  |  |
|                         |  |  |  |
|                         |  |  |  |

Height: 40 cm , 45 cm , 50 cm Depth: 30 cm , 35 cm , 40 cm Hanger height: 190 cm Number of hangers: 3 , 4 , 5 , 6 Hanger panel side: Left , Right

Type of fabric: HAMILTON-2802 (Photo), ANDRE-1300, ANDRE-1301, ANDRE-1302, ANDRE-1303, ANDRE-1304, ANDRE-1305, ANDRE-1306, ANDRE-1307, ANDRE-1308, ANDRE-1309, ANDRE-1310, ART-DECO-VELVET-01, ART-DECO-VELVET-02, ART-DECO-VELVET-03, ART-DECO-VELVET-04, ART-DECO-VELVET-05, ART-DECO-VELVET-06, ART-DECO-VELVET-07, ART-DECO-VELVET-08, ART-DECO-VELVET-09, ART-DECO-VELVET-10...11 (write a comment in order), ATOS-111, ATOS-112, ATOS-113, ATOS-114, ATOS-115, ATOS-116, ATOS-117, ATOS-118, ATOS-119, ATOS-120...126 (write a comment in order), AURORA-2480, AURORA-2481, AURORA-2482, AURORA-2483, AURORA-2484, AURORA-2485, AURORA-2486, AURORA-2487, AURORA-2488, AURORA-2489...2505 (write a comment in order), BALOO-2071, BALOO-2072, BALOO-2073, BALOO-2074, BALOO-2076, BALOO-2077, BALOO-2078, BALOO-2079, BALOO-2081, BALOO-2082...2089 (write a comment in order), BLACK-WHITE-VELVET-01, BLACK-WHITE-VELVET-03, BLACK-WHITE-VELVET-03, BLACK-WHITE-VELVET-03, BLACK-WHITE-VELVET-07, BLACK-WHITE-VELVET-08,