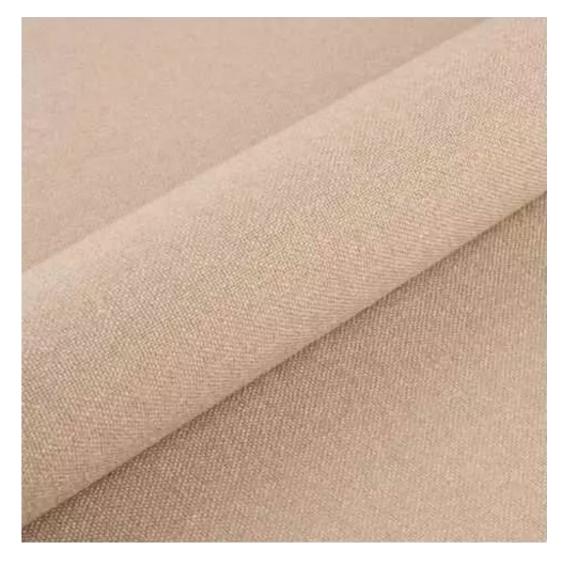

Product-Code:

| LGM-372                 |  |  |  |
|-------------------------|--|--|--|
| Catalogue number:       |  |  |  |
| 24753                   |  |  |  |
| Condition:              |  |  |  |
| New                     |  |  |  |
| Bench width:            |  |  |  |
| 70 cm - 200 cm          |  |  |  |
| Choose from parameter   |  |  |  |
| Bench height:           |  |  |  |
| 40 cm - 50 cm           |  |  |  |
| Choose from parameter   |  |  |  |
| Bench depth:            |  |  |  |
| 30 cm - 40 cm           |  |  |  |
| Choose from parameter   |  |  |  |
| Number of hangers:      |  |  |  |
| 3 - 6                   |  |  |  |
| Choose from parameter   |  |  |  |
| Type of fabric:         |  |  |  |
| Choose from parameter   |  |  |  |
| Type of fabric (Photo): |  |  |  |
| HAMILTON-2802           |  |  |  |
|                         |  |  |  |
|                         |  |  |  |

Height: 40 cm , 45 cm , 50 cm Depth: 30 cm , 35 cm , 40 cm Hanger height: 190 cm Number of hangers: 3 , 4 , 5 , 6 Hanger panel side: Left , Right

Type of fabric: HAMILTON-2802 (Photo), ANDRE-1300, ANDRE-1301, ANDRE-1302, ANDRE-1303, ANDRE-1304, ANDRE-1305, ANDRE-1306, ANDRE-1307, ANDRE-1308, ANDRE-1309, ANDRE-1310, ART-DECO-VELVET-01, ART-DECO-VELVET-02, ART-DECO-VELVET-03, ART-DECO-VELVET-04, ART-DECO-VELVET-05, ART-DECO-VELVET-06, ART-DECO-VELVET-07, ART-DECO-VELVET-08, ART-DECO-VELVET-09, ART-DECO-VELVET-10...11 (write a comment in order), ATOS-111, ATOS-112, ATOS-113, ATOS-114, ATOS-115, ATOS-116, ATOS-117, ATOS-118, ATOS-119, ATOS-120...126 (write a comment in order), AURORA-2480, AURORA-2481, AURORA-2482, AURORA-2483, AURORA-2484, AURORA-2485, AURORA-2486, AURORA-2487, AURORA-2488, AURORA-2489...2505 (write a comment in order), BALOO-2071, BALOO-2072, BALOO-2073, BALOO-2074, BALOO-2076, BALOO-2077, BALOO-2078, BALOO-2079, BALOO-2081, BALOO-2082...2089 (write a comment in order), BLACK-WHITE-VELVET-01, BLACK-WHITE-VELVET-03, BLACK-WHITE-VELVET-03, BLACK-WHITE-VELVET-03, BLACK-WHITE-VELVET-07, BLACK-WHITE-VELVET-08,