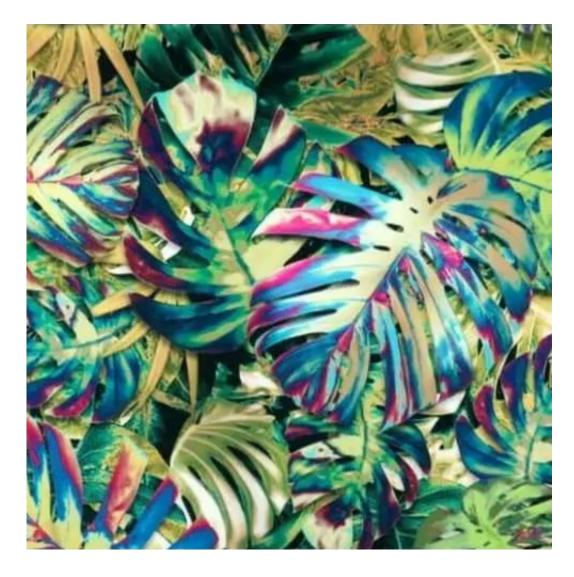

FLORENCE-ECO-LEATHER

FLOWER-VELVET

FUSHION-ECO-LEATHER

GEODY

**HAMILTON** 

**HEXAGON-VELVET** 

HOLD-ME

**HUSK-VELVET** 

Height: 40 cm , 45 cm , 50 cm Depth: 30 cm , 35 cm , 40 cm Hanger height: 190 cm Number of hangers: 3 , 4 , 5 , 6 Hanger panel side: Left , Right

Type of fabric: HAMILTON-2802 (Photo), ANDRE-1300, ANDRE-1301, ANDRE-1302, ANDRE-1303, ANDRE-1304, ANDRE-1305, ANDRE-1306, ANDRE-1307, ANDRE-1308, ANDRE-1309, ANDRE-1310, ART-DECO-VELVET-01, ART-DECO-VELVET-02, ART-DECO-VELVET-03, ART-DECO-VELVET-04, ART-DECO-VELVET-05, ART-DECO-VELVET-06, ART-DECO-VELVET-07, ART-DECO-VELVET-08, ART-DECO-VELVET-09, ART-DECO-VELVET-10...11 (write a comment in order), ATOS-111, ATOS-112, ATOS-113, ATOS-114, ATOS-115, ATOS-116, ATOS-117, ATOS-118, ATOS-119, ATOS-120...126 (write a comment in order), AURORA-2480, AURORA-2481, AURORA-2482, AURORA-2483, AURORA-2484, AURORA-2485, AURORA-2486, AURORA-2487, AURORA-2488, AURORA-2489...2505 (write a comment in order), BALOO-2071, BALOO-2072, BALOO-2073, BALOO-2074, BALOO-2076, BALOO-2077, BALOO-2078, BALOO-2079, BALOO-2081, BALOO-2082...2089 (write a comment in order), BLACK-WHITE-VELVET-01, BLACK-WHITE-VELVET-03, BLACK-WHITE-VELVET-03, BLACK-WHITE-VELVET-03, BLACK-WHITE-VELVET-07, BLACK-WHITE-VELVET-08,