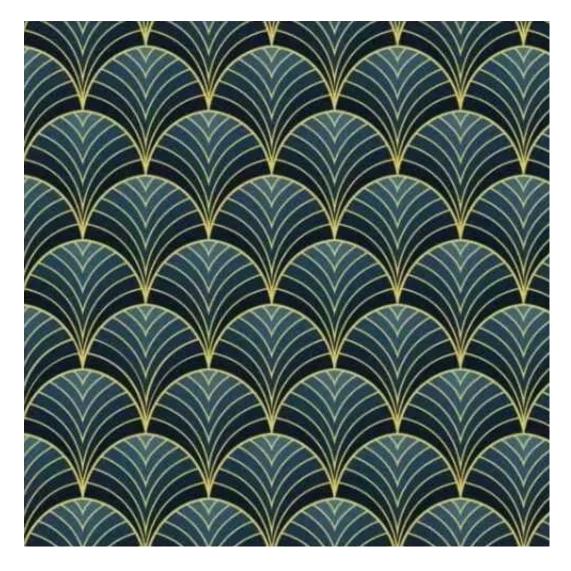

# **Product description**

Upholstered Bench with hanger Industrial style LGM-372 HAMILTON-2802  $\mid$  Width: 70 cm - 200 cm  $\mid$  Height: 40 cm - 50 cm  $\mid$  Depth: 30 cm - 40 cm  $\mid$ 

Technical data

Product-Code:

| LGM-372                 |  |  |  |
|-------------------------|--|--|--|
| Catalogue number:       |  |  |  |
| 24753                   |  |  |  |
| Condition:              |  |  |  |
| New                     |  |  |  |
| Bench width:            |  |  |  |
| 70 cm - 200 cm          |  |  |  |
| Choose from parameter   |  |  |  |
| Bench height:           |  |  |  |
| 40 cm - 50 cm           |  |  |  |
| Choose from parameter   |  |  |  |
| Bench depth:            |  |  |  |
| 30 cm - 40 cm           |  |  |  |
| Choose from parameter   |  |  |  |
| Number of hangers:      |  |  |  |
| 3 - 6                   |  |  |  |
| Choose from parameter   |  |  |  |
| Type of fabric:         |  |  |  |
| Choose from parameter   |  |  |  |
| Type of fabric (Photo): |  |  |  |
| HAMILTON-2802           |  |  |  |
|                         |  |  |  |
|                         |  |  |  |

FLORENCE-ECO-LEATHER

FLOWER-VELVET

FUSHION-ECO-LEATHER

GEODY

**HAMILTON** 

**HEXAGON-VELVET** 

HOLD-ME

**HUSK-VELVET** 