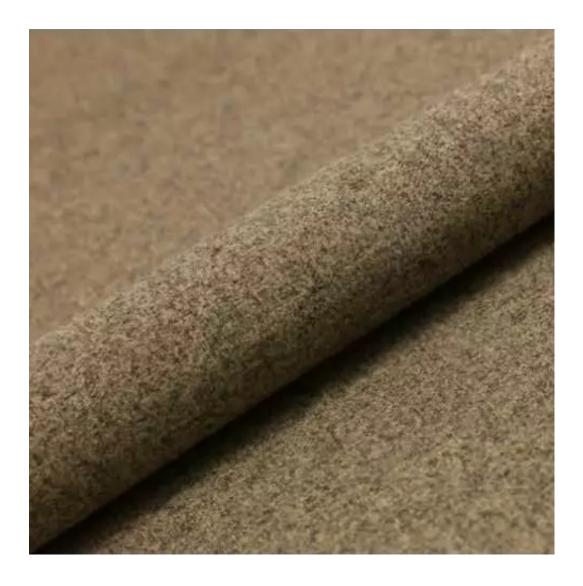

Product-Code:

| LGM-371                 |  |  |  |
|-------------------------|--|--|--|
| Catalogue number:       |  |  |  |
| 24752                   |  |  |  |
| Condition:              |  |  |  |
| New                     |  |  |  |
| Bench width:            |  |  |  |
| 70 cm - 200 cm          |  |  |  |
| Choose from parameter   |  |  |  |
| Bench height:           |  |  |  |
| 40 cm - 50 cm           |  |  |  |
| Choose from parameter   |  |  |  |
| Bench depth:            |  |  |  |
| 30 cm - 40 cm           |  |  |  |
| Choose from parameter   |  |  |  |
| Number of hangers:      |  |  |  |
| 3 - 6                   |  |  |  |
| Choose from parameter   |  |  |  |
| Type of fabric:         |  |  |  |
| Choose from parameter   |  |  |  |
| Type of fabric (Photo): |  |  |  |
| HAMILTON-2808           |  |  |  |
|                         |  |  |  |
|                         |  |  |  |
|                         |  |  |  |

Height: 40 cm , 45 cm , 50 cm Depth: 30 cm , 35 cm , 40 cm Hanger height: 190 cm Number of hangers: 3 , 4 , 5 , 6 Hanger panel side: Left , Right

Type of fabric: HAMILTON-2808 (Photo), ANDRE-1300, ANDRE-1301, ANDRE-1302, ANDRE-1303, ANDRE-1304, ANDRE-1305, ANDRE-1306, ANDRE-1307, ANDRE-1308, ANDRE-1309, ANDRE-1310, ART-DECO-VELVET-01, ART-DECO-VELVET-02, ART-DECO-VELVET-03, ART-DECO-VELVET-04, ART-DECO-VELVET-05, ART-DECO-VELVET-06, ART-DECO-VELVET-07, ART-DECO-VELVET-08, ART-DECO-VELVET-09, ART-DECO-VELVET-10...11 (write a comment in order), ATOS-111, ATOS-112, ATOS-113, ATOS-114, ATOS-115, ATOS-116, ATOS-117, ATOS-118, ATOS-119, ATOS-120...126 (write a comment in order), AURORA-2480, AURORA-2481, AURORA-2482, AURORA-2483, AURORA-2484, AURORA-2485, AURORA-2486, AURORA-2487, AURORA-2488, AURORA-2489...2505 (write a comment in order), BALOO-2071, BALOO-2072, BALOO-2073, BALOO-2074, BALOO-2076, BALOO-2077, BALOO-2078, BALOO-2079, BALOO-2081, BALOO-2082...2089 (write a comment in order), BLACK-WHITE-VELVET-01, BLACK-WHITE-VELVET-03, BLACK-WHITE-VELVET-03, BLACK-WHITE-VELVET-03, BLACK-WHITE-VELVET-07, BLACK-WHITE-VELVET-08,