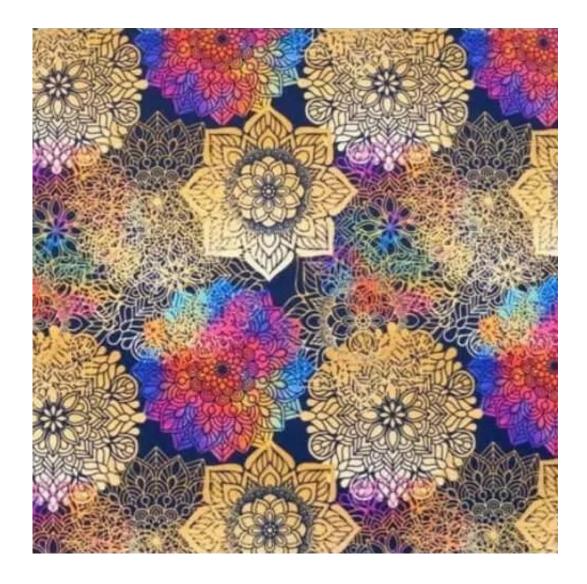

Product-Code:

| LGM-371                 |  |  |  |
|-------------------------|--|--|--|
| Catalogue number:       |  |  |  |
| 24752                   |  |  |  |
| Condition:              |  |  |  |
| New                     |  |  |  |
| Bench width:            |  |  |  |
| 70 cm - 200 cm          |  |  |  |
| Choose from parameter   |  |  |  |
| Bench height:           |  |  |  |
| 40 cm - 50 cm           |  |  |  |
| Choose from parameter   |  |  |  |
| Bench depth:            |  |  |  |
| 30 cm - 40 cm           |  |  |  |
| Choose from parameter   |  |  |  |
| Number of hangers:      |  |  |  |
| 3 - 6                   |  |  |  |
| Choose from parameter   |  |  |  |
| Type of fabric:         |  |  |  |
| Choose from parameter   |  |  |  |
| Type of fabric (Photo): |  |  |  |
| HAMILTON-2808           |  |  |  |
|                         |  |  |  |
|                         |  |  |  |
|                         |  |  |  |

HYGGE

LEAF-VELVET

LIKE-ME

LINEA

MANDALA-VELVET

MAYA

MILTON-NEW

MIU

Height: 40 cm , 45 cm , 50 cm Depth: 30 cm , 35 cm , 40 cm Hanger height: 190 cm Number of hangers: 3 , 4 , 5 , 6 Hanger panel side: Left , Right

Type of fabric: HAMILTON-2808 (Photo), ANDRE-1300, ANDRE-1301, ANDRE-1302, ANDRE-1303, ANDRE-1304, ANDRE-1305, ANDRE-1306, ANDRE-1307, ANDRE-1308, ANDRE-1309, ANDRE-1310, ART-DECO-VELVET-01, ART-DECO-VELVET-02, ART-DECO-VELVET-03, ART-DECO-VELVET-04, ART-DECO-VELVET-05, ART-DECO-VELVET-06, ART-DECO-VELVET-07, ART-DECO-VELVET-08, ART-DECO-VELVET-09, ART-DECO-VELVET-10...11 (write a comment in order), ATOS-111, ATOS-112, ATOS-113, ATOS-114, ATOS-115, ATOS-116, ATOS-117, ATOS-118, ATOS-119, ATOS-120...126 (write a comment in order), AURORA-2480, AURORA-2481, AURORA-2482, AURORA-2483, AURORA-2484, AURORA-2485, AURORA-2486, AURORA-2487, AURORA-2488, AURORA-2489...2505 (write a comment in order), BALOO-2071, BALOO-2072, BALOO-2073, BALOO-2074, BALOO-2076, BALOO-2077, BALOO-2078, BALOO-2079, BALOO-2081, BALOO-2082...2089 (write a comment in order), BLACK-WHITE-VELVET-01, BLACK-WHITE-VELVET-03, BLACK-WHITE-VELVET-03, BLACK-WHITE-VELVET-03, BLACK-WHITE-VELVET-07, BLACK-WHITE-VELVET-08,