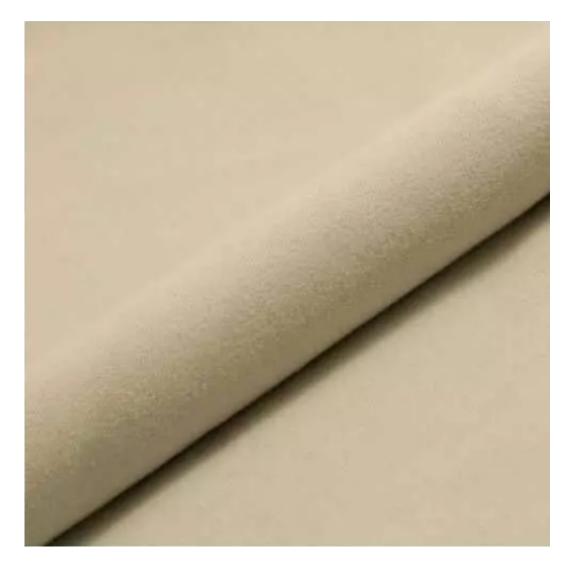

Product-Code:

| LGM-371                 |  |  |  |
|-------------------------|--|--|--|
| Catalogue number:       |  |  |  |
| 24752                   |  |  |  |
| Condition:              |  |  |  |
| New                     |  |  |  |
| Bench width:            |  |  |  |
| 70 cm - 200 cm          |  |  |  |
| Choose from parameter   |  |  |  |
| Bench height:           |  |  |  |
| 40 cm - 50 cm           |  |  |  |
| Choose from parameter   |  |  |  |
| Bench depth:            |  |  |  |
| 30 cm - 40 cm           |  |  |  |
| Choose from parameter   |  |  |  |
| Number of hangers:      |  |  |  |
| 3 - 6                   |  |  |  |
| Choose from parameter   |  |  |  |
| Type of fabric:         |  |  |  |
| Choose from parameter   |  |  |  |
| Type of fabric (Photo): |  |  |  |
| HAMILTON-2808           |  |  |  |
|                         |  |  |  |
|                         |  |  |  |
|                         |  |  |  |

Height: 40 cm , 45 cm , 50 cm Depth: 30 cm , 35 cm , 40 cm Hanger height: 190 cm Number of hangers: 3 , 4 , 5 , 6 Hanger panel side: Left , Right

Type of fabric: HAMILTON-2808 (Photo), ANDRE-1300, ANDRE-1301, ANDRE-1302, ANDRE-1303, ANDRE-1304, ANDRE-1305, ANDRE-1306, ANDRE-1307, ANDRE-1308, ANDRE-1309, ANDRE-1310, ART-DECO-VELVET-01, ART-DECO-VELVET-02, ART-DECO-VELVET-03, ART-DECO-VELVET-04, ART-DECO-VELVET-05, ART-DECO-VELVET-06, ART-DECO-VELVET-07, ART-DECO-VELVET-08, ART-DECO-VELVET-09, ART-DECO-VELVET-10...11 (write a comment in order), ATOS-111, ATOS-112, ATOS-113, ATOS-114, ATOS-115, ATOS-116, ATOS-117, ATOS-118, ATOS-119, ATOS-120...126 (write a comment in order), AURORA-2480, AURORA-2481, AURORA-2482, AURORA-2483, AURORA-2484, AURORA-2485, AURORA-2486, AURORA-2487, AURORA-2488, AURORA-2489...2505 (write a comment in order), BALOO-2071, BALOO-2072, BALOO-2073, BALOO-2074, BALOO-2076, BALOO-2077, BALOO-2078, BALOO-2079, BALOO-2081, BALOO-2082...2089 (write a comment in order), BLACK-WHITE-VELVET-01, BLACK-WHITE-VELVET-03, BLACK-WHITE-VELVET-03, BLACK-WHITE-VELVET-03, BLACK-WHITE-VELVET-07, BLACK-WHITE-VELVET-08,