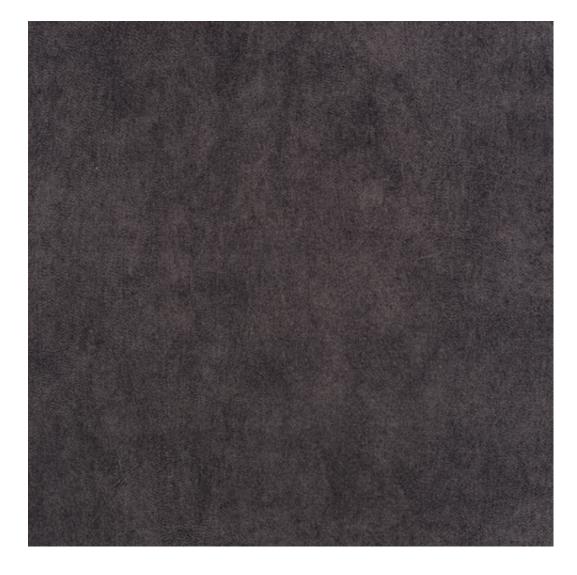

Product-Code:

| LGM-371                 |  |  |  |
|-------------------------|--|--|--|
| Catalogue number:       |  |  |  |
| 24752                   |  |  |  |
| Condition:              |  |  |  |
| New                     |  |  |  |
| Bench width:            |  |  |  |
| 70 cm - 200 cm          |  |  |  |
| Choose from parameter   |  |  |  |
| Bench height:           |  |  |  |
| 40 cm - 50 cm           |  |  |  |
| Choose from parameter   |  |  |  |
| Bench depth:            |  |  |  |
| 30 cm - 40 cm           |  |  |  |
| Choose from parameter   |  |  |  |
| Number of hangers:      |  |  |  |
| 3 - 6                   |  |  |  |
| Choose from parameter   |  |  |  |
| Type of fabric:         |  |  |  |
| Choose from parameter   |  |  |  |
| Type of fabric (Photo): |  |  |  |
| HAMILTON-2808           |  |  |  |
|                         |  |  |  |
|                         |  |  |  |
|                         |  |  |  |

Height: 40 cm , 45 cm , 50 cm Depth: 30 cm , 35 cm , 40 cm Hanger height: 190 cm Number of hangers: 3 , 4 , 5 , 6 Hanger panel side: Left , Right

Type of fabric: HAMILTON-2808 (Photo), ANDRE-1300, ANDRE-1301, ANDRE-1302, ANDRE-1303, ANDRE-1304, ANDRE-1305, ANDRE-1306, ANDRE-1307, ANDRE-1308, ANDRE-1309, ANDRE-1310, ART-DECO-VELVET-01, ART-DECO-VELVET-02, ART-DECO-VELVET-03, ART-DECO-VELVET-04, ART-DECO-VELVET-05, ART-DECO-VELVET-06, ART-DECO-VELVET-07, ART-DECO-VELVET-08, ART-DECO-VELVET-09, ART-DECO-VELVET-10...11 (write a comment in order), ATOS-111, ATOS-112, ATOS-113, ATOS-114, ATOS-115, ATOS-116, ATOS-117, ATOS-118, ATOS-119, ATOS-120...126 (write a comment in order), AURORA-2480, AURORA-2481, AURORA-2482, AURORA-2483, AURORA-2484, AURORA-2485, AURORA-2486, AURORA-2487, AURORA-2488, AURORA-2489...2505 (write a comment in order), BALOO-2071, BALOO-2072, BALOO-2073, BALOO-2074, BALOO-2076, BALOO-2077, BALOO-2078, BALOO-2079, BALOO-2081, BALOO-2082...2089 (write a comment in order), BLACK-WHITE-VELVET-01, BLACK-WHITE-VELVET-03, BLACK-WHITE-VELVET-03, BLACK-WHITE-VELVET-03, BLACK-WHITE-VELVET-07, BLACK-WHITE-VELVET-08,