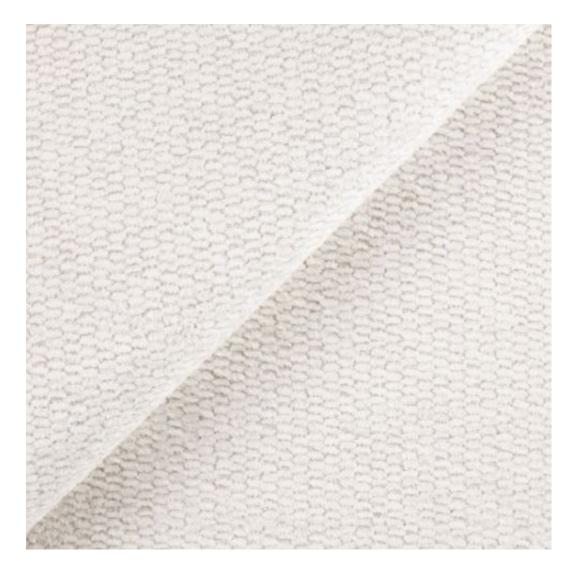

Product-Code:

| LGM-371                 |  |  |  |
|-------------------------|--|--|--|
| Catalogue number:       |  |  |  |
| 24752                   |  |  |  |
| Condition:              |  |  |  |
| New                     |  |  |  |
| Bench width:            |  |  |  |
| 70 cm - 200 cm          |  |  |  |
| Choose from parameter   |  |  |  |
| Bench height:           |  |  |  |
| 40 cm - 50 cm           |  |  |  |
| Choose from parameter   |  |  |  |
| Bench depth:            |  |  |  |
| 30 cm - 40 cm           |  |  |  |
| Choose from parameter   |  |  |  |
| Number of hangers:      |  |  |  |
| 3 - 6                   |  |  |  |
| Choose from parameter   |  |  |  |
| Type of fabric:         |  |  |  |
| Choose from parameter   |  |  |  |
| Type of fabric (Photo): |  |  |  |
| HAMILTON-2808           |  |  |  |
|                         |  |  |  |
|                         |  |  |  |
|                         |  |  |  |

Height: 40 cm , 45 cm , 50 cm Depth: 30 cm , 35 cm , 40 cm Hanger height: 190 cm Number of hangers: 3 , 4 , 5 , 6 Hanger panel side: Left , Right

Type of fabric: HAMILTON-2808 (Photo), ANDRE-1300, ANDRE-1301, ANDRE-1302, ANDRE-1303, ANDRE-1304, ANDRE-1305, ANDRE-1306, ANDRE-1307, ANDRE-1308, ANDRE-1309, ANDRE-1310, ART-DECO-VELVET-01, ART-DECO-VELVET-02, ART-DECO-VELVET-03, ART-DECO-VELVET-04, ART-DECO-VELVET-05, ART-DECO-VELVET-06, ART-DECO-VELVET-07, ART-DECO-VELVET-08, ART-DECO-VELVET-09, ART-DECO-VELVET-10...11 (write a comment in order), ATOS-111, ATOS-112, ATOS-113, ATOS-114, ATOS-115, ATOS-116, ATOS-117, ATOS-118, ATOS-119, ATOS-120...126 (write a comment in order), AURORA-2480, AURORA-2481, AURORA-2482, AURORA-2483, AURORA-2484, AURORA-2485, AURORA-2486, AURORA-2487, AURORA-2488, AURORA-2489...2505 (write a comment in order), BALOO-2071, BALOO-2072, BALOO-2073, BALOO-2074, BALOO-2076, BALOO-2077, BALOO-2078, BALOO-2079, BALOO-2081, BALOO-2082...2089 (write a comment in order), BLACK-WHITE-VELVET-01, BLACK-WHITE-VELVET-03, BLACK-WHITE-VELVET-03, BLACK-WHITE-VELVET-03, BLACK-WHITE-VELVET-07, BLACK-WHITE-VELVET-08,