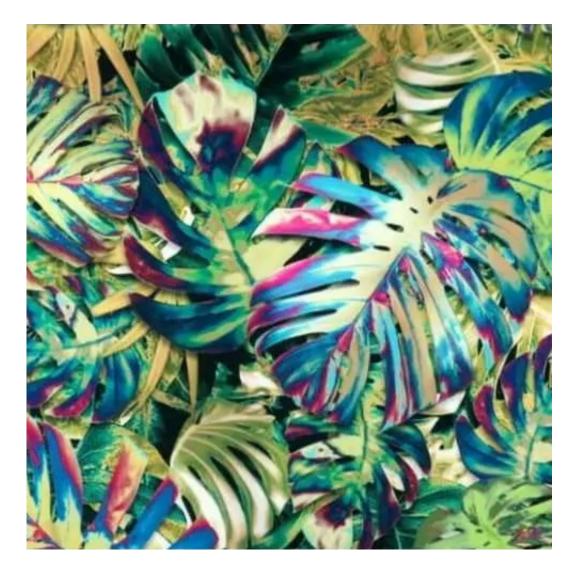

FLORENCE-ECO-LEATHER

FLOWER-VELVET

FUSHION-ECO-LEATHER

**GEODY** 

**HAMILTON** 

**HEXAGON-VELVET** 

HOLD-ME

**HUSK-VELVET** 

Height: 40 cm , 45 cm , 50 cm Depth: 30 cm , 35 cm , 40 cm Hanger height: 190 cm Number of hangers: 3 , 4 , 5 , 6 Hanger panel side: Left , Right

Type of fabric: HAMILTON-2808 (Photo), ANDRE-1300, ANDRE-1301, ANDRE-1302, ANDRE-1303, ANDRE-1304, ANDRE-1305, ANDRE-1306, ANDRE-1307, ANDRE-1308, ANDRE-1309, ANDRE-1310, ART-DECO-VELVET-01, ART-DECO-VELVET-02, ART-DECO-VELVET-03, ART-DECO-VELVET-04, ART-DECO-VELVET-05, ART-DECO-VELVET-06, ART-DECO-VELVET-07, ART-DECO-VELVET-08, ART-DECO-VELVET-09, ART-DECO-VELVET-10...11 (write a comment in order), ATOS-111, ATOS-112, ATOS-113, ATOS-114, ATOS-115, ATOS-116, ATOS-117, ATOS-118, ATOS-119, ATOS-120...126 (write a comment in order), AURORA-2480, AURORA-2481, AURORA-2482, AURORA-2483, AURORA-2484, AURORA-2485, AURORA-2486, AURORA-2487, AURORA-2488, AURORA-2489...2505 (write a comment in order), BALOO-2071, BALOO-2072, BALOO-2073, BALOO-2074, BALOO-2076, BALOO-2077, BALOO-2078, BALOO-2079, BALOO-2081, BALOO-2082...2089 (write a comment in order), BLACK-WHITE-VELVET-01, BLACK-WHITE-VELVET-03, BLACK-WHITE-VELVET-03, BLACK-WHITE-VELVET-03, BLACK-WHITE-VELVET-07, BLACK-WHITE-VELVET-08,