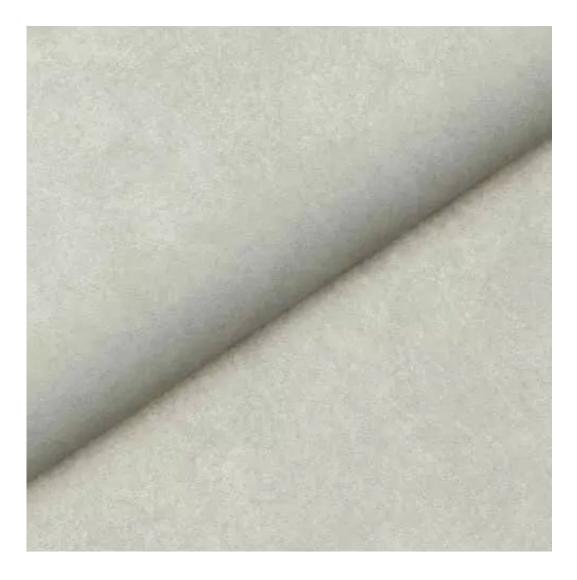

# **Product description**

Upholstered Bench with hanger Industrial style LGM-371 HAMILTON-2808  $\mid$  Width: 70 cm - 200 cm  $\mid$  Height: 40 cm - 50 cm  $\mid$  Depth: 30 cm - 40 cm  $\mid$ 

Technical data

Product-Code:

| LGM-371                 |  |  |  |
|-------------------------|--|--|--|
| Catalogue number:       |  |  |  |
| 24752                   |  |  |  |
| Condition:              |  |  |  |
| New                     |  |  |  |
| Bench width:            |  |  |  |
| 70 cm - 200 cm          |  |  |  |
| Choose from parameter   |  |  |  |
| Bench height:           |  |  |  |
| 40 cm - 50 cm           |  |  |  |
| Choose from parameter   |  |  |  |
| Bench depth:            |  |  |  |
| 30 cm - 40 cm           |  |  |  |
| Choose from parameter   |  |  |  |
| Number of hangers:      |  |  |  |
| 3 - 6                   |  |  |  |
| Choose from parameter   |  |  |  |
| Type of fabric:         |  |  |  |
| Choose from parameter   |  |  |  |
| Type of fabric (Photo): |  |  |  |
| HAMILTON-2808           |  |  |  |
|                         |  |  |  |
|                         |  |  |  |
|                         |  |  |  |