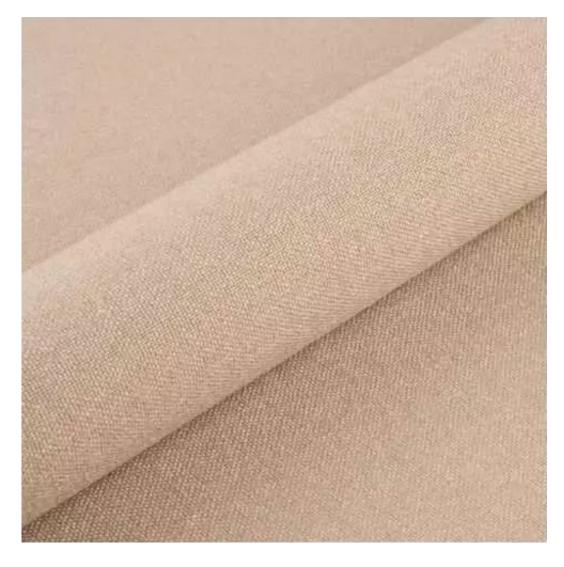

Product-Code:

| LGM-371                 |  |  |  |
|-------------------------|--|--|--|
| Catalogue number:       |  |  |  |
| 24752                   |  |  |  |
| Condition:              |  |  |  |
| New                     |  |  |  |
| Bench width:            |  |  |  |
| 70 cm - 200 cm          |  |  |  |
| Choose from parameter   |  |  |  |
| Bench height:           |  |  |  |
| 40 cm - 50 cm           |  |  |  |
| Choose from parameter   |  |  |  |
| Bench depth:            |  |  |  |
| 30 cm - 40 cm           |  |  |  |
| Choose from parameter   |  |  |  |
| Number of hangers:      |  |  |  |
| 3 - 6                   |  |  |  |
| Choose from parameter   |  |  |  |
| Type of fabric:         |  |  |  |
| Choose from parameter   |  |  |  |
| Type of fabric (Photo): |  |  |  |
| HAMILTON-2808           |  |  |  |
|                         |  |  |  |
|                         |  |  |  |
|                         |  |  |  |

Height: 40 cm , 45 cm , 50 cm Depth: 30 cm , 35 cm , 40 cm Hanger height: 190 cm Number of hangers: 3 , 4 , 5 , 6 Hanger panel side: Left , Right

Type of fabric: HAMILTON-2808 (Photo), ANDRE-1300, ANDRE-1301, ANDRE-1302, ANDRE-1303, ANDRE-1304, ANDRE-1305, ANDRE-1306, ANDRE-1307, ANDRE-1308, ANDRE-1309, ANDRE-1310, ART-DECO-VELVET-01, ART-DECO-VELVET-02, ART-DECO-VELVET-03, ART-DECO-VELVET-04, ART-DECO-VELVET-05, ART-DECO-VELVET-06, ART-DECO-VELVET-07, ART-DECO-VELVET-08, ART-DECO-VELVET-09, ART-DECO-VELVET-10...11 (write a comment in order), ATOS-111, ATOS-112, ATOS-113, ATOS-114, ATOS-115, ATOS-116, ATOS-117, ATOS-118, ATOS-119, ATOS-120...126 (write a comment in order), AURORA-2480, AURORA-2481, AURORA-2482, AURORA-2483, AURORA-2484, AURORA-2485, AURORA-2486, AURORA-2487, AURORA-2488, AURORA-2489...2505 (write a comment in order), BALOO-2071, BALOO-2072, BALOO-2073, BALOO-2074, BALOO-2076, BALOO-2077, BALOO-2078, BALOO-2079, BALOO-2081, BALOO-2082...2089 (write a comment in order), BLACK-WHITE-VELVET-01, BLACK-WHITE-VELVET-03, BLACK-WHITE-VELVET-03, BLACK-WHITE-VELVET-03, BLACK-WHITE-VELVET-07, BLACK-WHITE-VELVET-08,