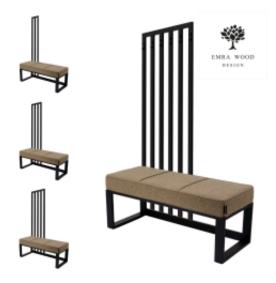

# Upholstered Bench with hanger Industrial style LGM-371 HAMILTON-2808

| Number        | 24752            |
|---------------|------------------|
| Producer code | LGM-371          |
| Manufacturer  | Emra Wood Design |

# **Product description**

Upholstered Bench with hanger Industrial style LGM-371 HAMILTON-2808  $\mid$  Width: 70 cm - 200 cm  $\mid$  Height: 40 cm - 50 cm  $\mid$  Depth: 30 cm - 40 cm  $\mid$ 

Technical data

## Upholstered Bench with hanger Industrial style LGM-371 HAMILTON-2808

- · A functional and practical bench for hallway, living room, bedroom, dressing room, bathroom, reception and office
- Some bench models have a practical shelf for shoes
- The frame and upholstery are made of the highest quality materials
- Production of the bench according to customer requirements

#### **Product features**

- Very high-quality and precise workmanship directly from the manufacturer
- The bench features an interchangeable seat to adapt the product to the future appearance of the room
- The bench does not require self-assembly and is delivered to the customer in its entirety
- Take a look at our fabric palette for more options
- We are at your disposal if you have any questions about the product
- By purchasing a product, you are buying a non-prefabricated item made according to specifications (selection of color, upholstery, materials, etc.)