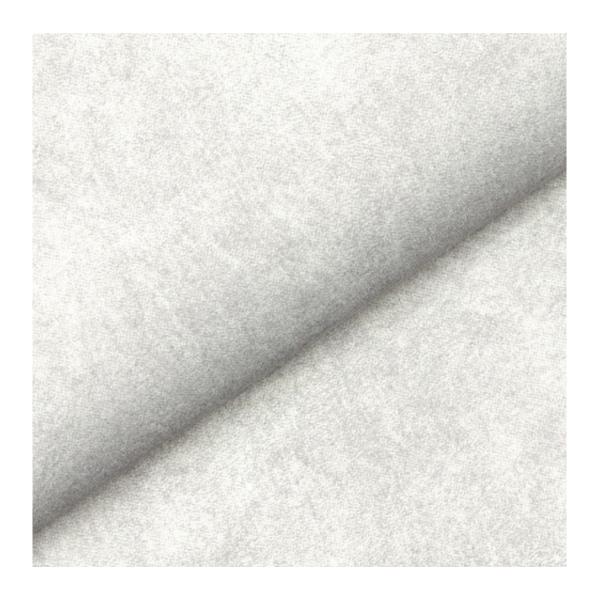

# **Product description**

Upholstered Bench with hanger Industrial style LGM-371 HAMILTON-2808  $\mid$  Width: 70 cm - 200 cm  $\mid$  Height: 40 cm - 50 cm  $\mid$  Depth: 30 cm - 40 cm  $\mid$ 

Technical data

Product-Code:

| LGM-371                 |  |  |  |
|-------------------------|--|--|--|
| Catalogue number:       |  |  |  |
| 24752                   |  |  |  |
| Condition:              |  |  |  |
| New                     |  |  |  |
| Bench width:            |  |  |  |
| 70 cm - 200 cm          |  |  |  |
| Choose from parameter   |  |  |  |
| Bench height:           |  |  |  |
| 40 cm - 50 cm           |  |  |  |
| Choose from parameter   |  |  |  |
| Bench depth:            |  |  |  |
| 30 cm - 40 cm           |  |  |  |
| Choose from parameter   |  |  |  |
| Number of hangers:      |  |  |  |
| 3 - 6                   |  |  |  |
| Choose from parameter   |  |  |  |
| Type of fabric:         |  |  |  |
| Choose from parameter   |  |  |  |
| Type of fabric (Photo): |  |  |  |
| HAMILTON-2808           |  |  |  |
|                         |  |  |  |
|                         |  |  |  |
|                         |  |  |  |