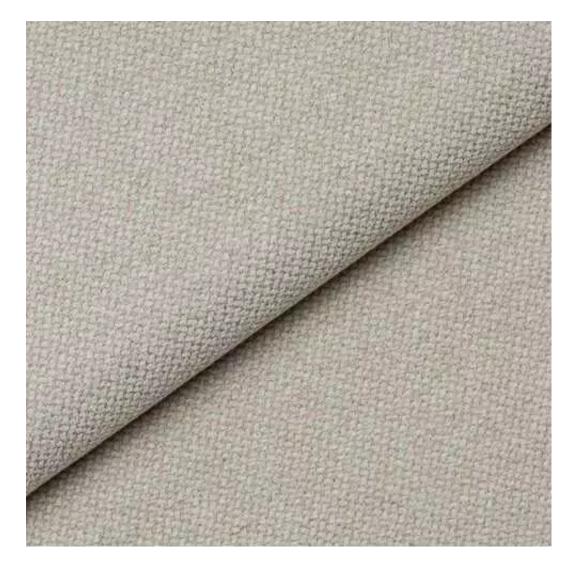

Product-Code:

| LGM-371                 |  |  |  |
|-------------------------|--|--|--|
| Catalogue number:       |  |  |  |
| 24752                   |  |  |  |
| Condition:              |  |  |  |
| New                     |  |  |  |
| Bench width:            |  |  |  |
| 70 cm - 200 cm          |  |  |  |
| Choose from parameter   |  |  |  |
| Bench height:           |  |  |  |
| 40 cm - 50 cm           |  |  |  |
| Choose from parameter   |  |  |  |
| Bench depth:            |  |  |  |
| 30 cm - 40 cm           |  |  |  |
| Choose from parameter   |  |  |  |
| Number of hangers:      |  |  |  |
| 3 - 6                   |  |  |  |
| Choose from parameter   |  |  |  |
| Type of fabric:         |  |  |  |
| Choose from parameter   |  |  |  |
| Type of fabric (Photo): |  |  |  |
| HAMILTON-2808           |  |  |  |
|                         |  |  |  |
|                         |  |  |  |
|                         |  |  |  |

Height: 40 cm , 45 cm , 50 cm Depth: 30 cm , 35 cm , 40 cm Hanger height: 190 cm Number of hangers: 3 , 4 , 5 , 6 Hanger panel side: Left , Right

Type of fabric: HAMILTON-2808 (Photo), ANDRE-1300, ANDRE-1301, ANDRE-1302, ANDRE-1303, ANDRE-1304, ANDRE-1305, ANDRE-1306, ANDRE-1307, ANDRE-1308, ANDRE-1309, ANDRE-1310, ART-DECO-VELVET-01, ART-DECO-VELVET-02, ART-DECO-VELVET-03, ART-DECO-VELVET-04, ART-DECO-VELVET-05, ART-DECO-VELVET-06, ART-DECO-VELVET-07, ART-DECO-VELVET-08, ART-DECO-VELVET-09, ART-DECO-VELVET-10...11 (write a comment in order), ATOS-111, ATOS-112, ATOS-113, ATOS-114, ATOS-115, ATOS-116, ATOS-117, ATOS-118, ATOS-119, ATOS-120...126 (write a comment in order), AURORA-2480, AURORA-2481, AURORA-2482, AURORA-2483, AURORA-2484, AURORA-2485, AURORA-2486, AURORA-2487, AURORA-2488, AURORA-2489...2505 (write a comment in order), BALOO-2071, BALOO-2072, BALOO-2073, BALOO-2074, BALOO-2076, BALOO-2077, BALOO-2078, BALOO-2079, BALOO-2081, BALOO-2082...2089 (write a comment in order), BLACK-WHITE-VELVET-01, BLACK-WHITE-VELVET-03, BLACK-WHITE-VELVET-03, BLACK-WHITE-VELVET-03, BLACK-WHITE-VELVET-07, BLACK-WHITE-VELVET-08,