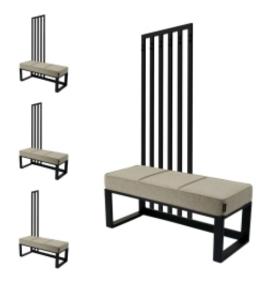

# Upholstered Bench with hanger Industrial style LGM-371 HAMILTON-2806

| Number        | 24751            |  |
|---------------|------------------|--|
| Producer code | LGM-371          |  |
| Manufacturer  | Emra Wood Design |  |

# **Product description**

Upholstered Bench with hanger Industrial style LGM-371 HAMILTON-2806 | Width: 70 cm - 200 cm | Height: 40 cm - 50 cm | Depth: 30 cm - 40 cm |

Technical data

Product-Code:

#### Upholstered Bench with hanger Industrial style LGM-371 HAMILTON-2806

- A functional and practical bench for hallway, living room, bedroom, dressing room, bathroom, reception and office
- Some bench models have a practical shelf for shoes
- The frame and upholstery are made of the highest quality materials
- Production of the bench according to customer requirements

Product features

- Very high-quality and precise workmanship directly from the manufacturer
- The bench features an interchangeable seat to adapt the product to the future appearance of the room
- The bench does not require self-assembly and is delivered to the customer in its entirety
- Take a look at our fabric palette for more options
- We are at your disposal if you have any questions about the product
- By purchasing a product, you are buying a non-prefabricated item made according to specifications (selection of color, upholstery, materials, etc.)