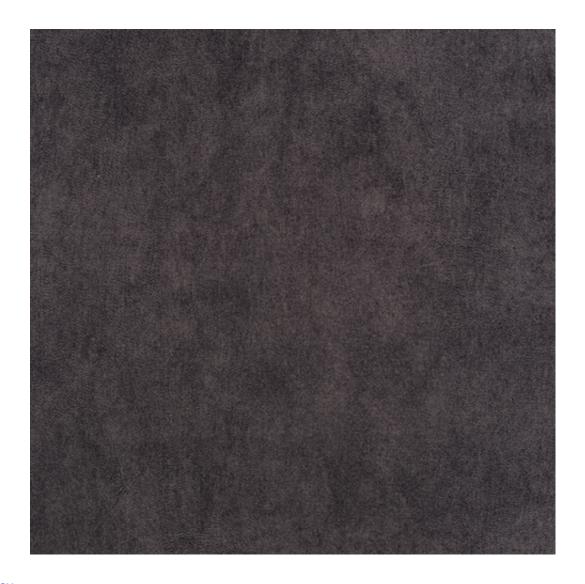

Choose from parameter

Type of fabric:

Choose from parameter

Type of fabric (Photo):

HAMILTON-2806

Product description

## GEODY

HAMILTON

HEXAGON-VELVET

HOLD-ME

HUSK-VELVET

HYGGE

LEAF-VELVET

LIKE-ME