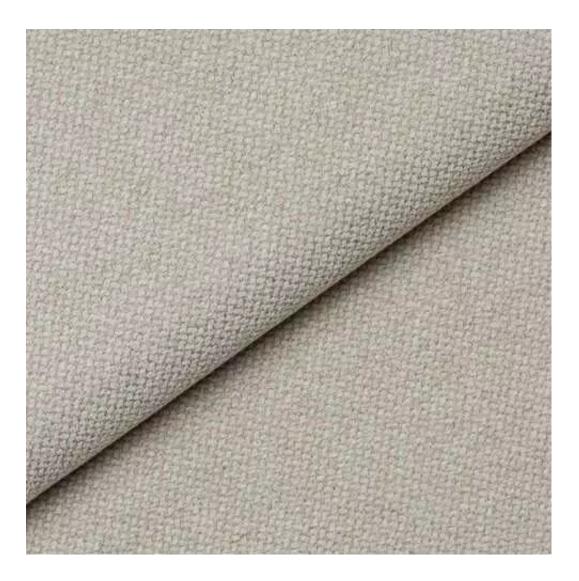

Choose from parameter

Type of fabric:

Choose from parameter

Type of fabric (Photo):

HAMILTON-2806

Product description

## This product has additional options:

Width: 70 cm , 75 cm , 80 cm , 85 cm , 90 cm , 95 cm , 100 cm , 105 cm , 110 cm , 115 cm , 120 cm , 125 cm , 130 cm , 135 cm , 140 cm , 145 cm , 150 cm , 155 cm , 160 cm , 165 cm , 170 cm , 175 cm , 180 cm , 185 cm , 190 cm , 195 cm , 200 cm Height: 40 cm , 45 cm , 50 cm Depth: 30 cm , 35 cm , 40 cm Hanger height: 190 cm Number of hangers: 3 , 4 , 5 , 6 Hanger panel side: Left , Right Type of fabric: HAMILTON-2806 (Photo) , ANDRE-1300 , ANDRE-1301 , ANDRE-1302 , ANDRE-1303 , ANDRE-1304 , ANDRE-1305 , ANDRE-1306 , ANDRE-1307 , ANDRE-1308 , ANDRE-1309 , ANDRE-1310 , ART-DECO-VELVET-01 , ART-DECO-VELVET-02 , ART-DECO-VELVET-03 , ART-DECO-VELVET-04 , ART-DECO-VELVET-05 , ART-DECO-VELVET-06 , ART-DECO-VELVET-07 , ART-DECO-VELVET-08 , ART-DECO-VELVET-09 , ART-DECO-VELVET-10..11 (write a comment in order) , ATOS-111 , ATOS-112 , ATOS-113 , ATOS-114 , ATOS-115 , ATOS-116 , ATOS-117 , ATOS-118 , ATOS-119 , ATOS-120..126 (write a comment in order) , AURORA-2480 , AURORA-2481 , AURORA-2482 , AURORA-2483 , AURORA-2484 , AURORA-2485 , AURORA-2486 , AURORA-2487 , AURORA-2488 , AURORA-2489..2505 (write a comment in order) , BALOO-2071 , BALOO-2072