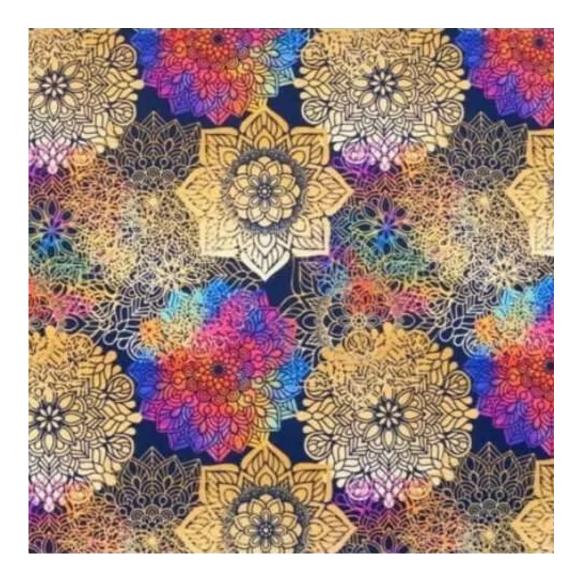

Choose from parameter

Type of fabric:

Choose from parameter

Type of fabric (Photo):

HAMILTON-2806

Product description

## MANDALA-VELVET

MAYA