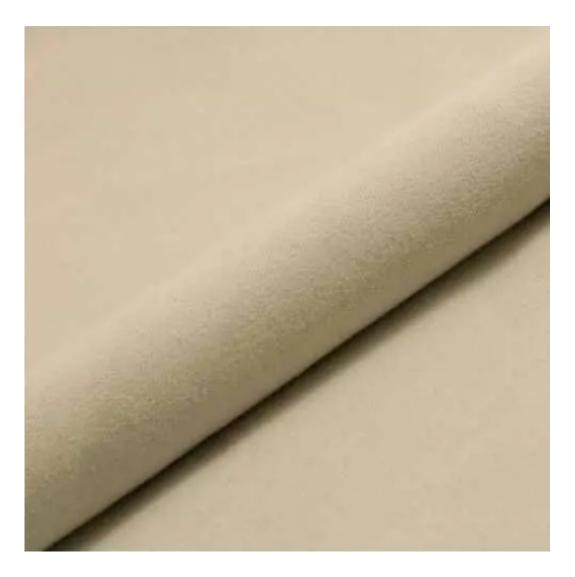

Choose from parameter

Type of fabric:

Choose from parameter

Type of fabric (Photo):

HAMILTON-2806

Product description

## This product has additional options:

Width: 70 cm , 75 cm , 80 cm , 85 cm , 90 cm , 95 cm , 100 cm , 105 cm , 110 cm , 115 cm , 120 cm , 125 cm , 130 cm , 135 cm , 140 cm , 145 cm , 150 cm , 155 cm , 160 cm , 165 cm , 170 cm , 175 cm , 180 cm , 185 cm , 190 cm , 195 cm , 200 cm Height: 40 cm , 45 cm , 50 cm Depth: 30 cm , 35 cm , 40 cm Hanger height: 190 cm Number of hangers: 3 , 4 , 5 , 6 Hanger panel side: Left , Right Type of fabric: HAMILTON-2806 (Photo) , ANDRE-1300 , ANDRE-1301 , ANDRE-1302 , ANDRE-1303 , ANDRE-1304 , ANDRE-1305 , ANDRE-1306 , ANDRE-1307 , ANDRE-1308 , ANDRE-1309 , ANDRE-1310 , ART-DECO-VELVET-01 , ART-DECO-VELVET-02 , ART-DECO-VELVET-03 , ART-DECO-VELVET-04 , ART-DECO-VELVET-05 , ART-DECO-VELVET-06 , ART-DECO-VELVET-07 , ART-DECO-VELVET-08 , ART-DECO-VELVET-09 , ART-DECO-VELVET-10..11 (write a comment in order) , ATOS-111 , ATOS-112 , ATOS-113 , ATOS-114 , ATOS-115 , ATOS-116 , ATOS-117 , ATOS-118 , ATOS-119 , ATOS-120..126 (write a comment in order) , AURORA-2480 , AURORA-2481 , AURORA-2482 , AURORA-2483 , AURORA-2484 , AURORA-2485 , AURORA-2486 , AURORA-2487 , AURORA-2488 , AURORA-2489..2505 (write a comment in order) , BALOO-2071 , BALOO-2072