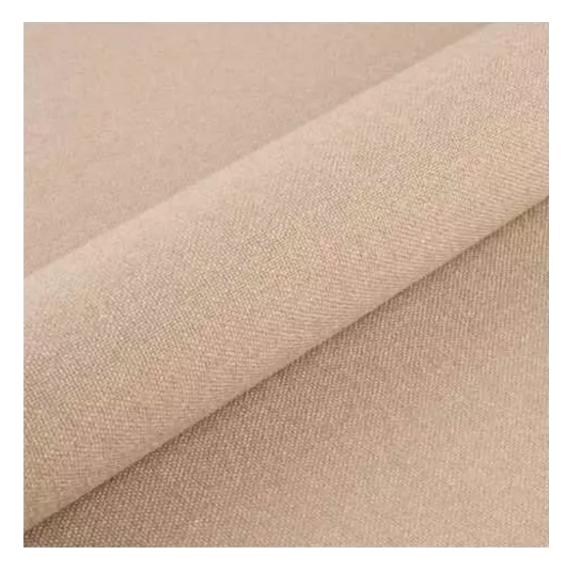

Choose from parameter

Type of fabric:

Choose from parameter

Type of fabric (Photo):

HAMILTON-2806

Product description