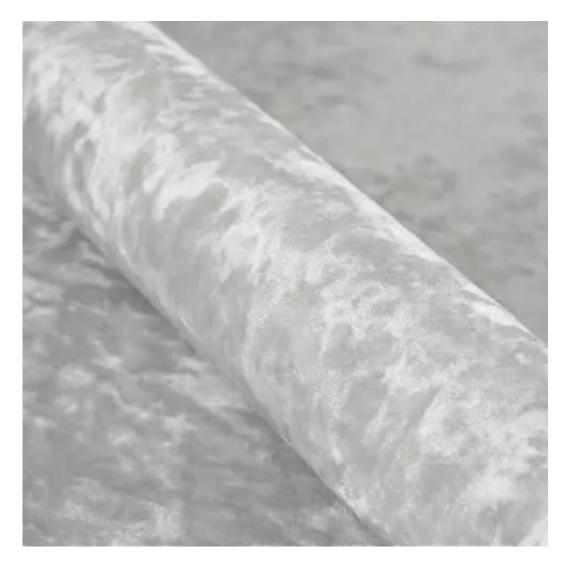

Product-Code:

| LGM-371                 |  |
|-------------------------|--|
| Catalogue number:       |  |
| 24750                   |  |
| Condition:              |  |
| New                     |  |
| Bench width:            |  |
| 70 cm - 200 cm          |  |
| Choose from parameter   |  |
| Bench height:           |  |
| 40 cm - 50 cm           |  |
| Choose from parameter   |  |
| Bench depth:            |  |
| 30 cm - 40 cm           |  |
| Choose from parameter   |  |
| Number of hangers:      |  |
| 3 - 6                   |  |
| Choose from parameter   |  |
| Type of fabric:         |  |
| Choose from parameter   |  |
| Type of fabric (Photo): |  |
| HAMILTON-2805           |  |
|                         |  |
|                         |  |

FLORENCE-ECO-LEATHER

FLOWER-VELVET

FUSHION-ECO-LEATHER

GEODY

**HAMILTON** 

**HEXAGON-VELVET** 

HOLD-ME

**HUSK-VELVET** 