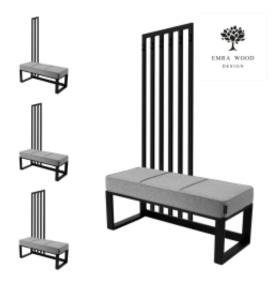

# Upholstered Bench with hanger Industrial style LGM-371 HAMILTON-2805

| Number        | 24750            |
|---------------|------------------|
| Producer code | LGM-371          |
| Manufacturer  | Emra Wood Design |

# **Product description**

Upholstered Bench with hanger Industrial style LGM-371 HAMILTON-2805  $\mid$  Width: 70 cm - 200 cm  $\mid$  Height: 40 cm - 50 cm  $\mid$  Depth: 30 cm - 40 cm  $\mid$ 

Technical data

## Upholstered Bench with hanger Industrial style LGM-371 HAMILTON-2805

- · A functional and practical bench for hallway, living room, bedroom, dressing room, bathroom, reception and office
- Some bench models have a practical shelf for shoes
- The frame and upholstery are made of the highest quality materials
- Production of the bench according to customer requirements

#### **Product features**

- Very high-quality and precise workmanship directly from the manufacturer
- The bench features an interchangeable seat to adapt the product to the future appearance of the room
- The bench does not require self-assembly and is delivered to the customer in its entirety
- Take a look at our fabric palette for more options
- We are at your disposal if you have any questions about the product
- By purchasing a product, you are buying a non-prefabricated item made according to specifications (selection of color, upholstery, materials, etc.)