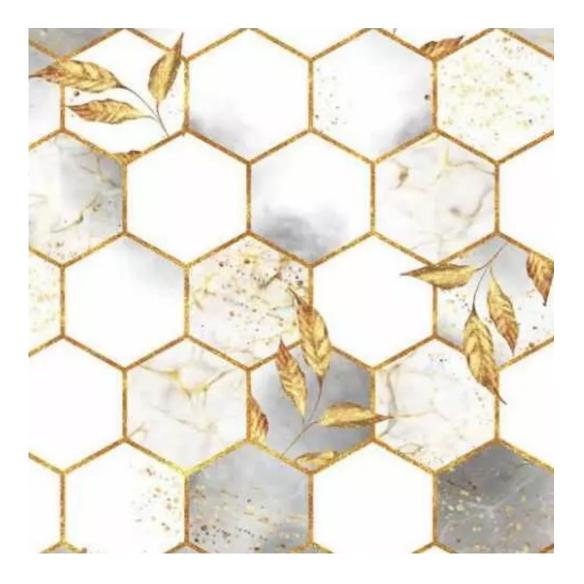

FLORENCE-ECO-LEATHER

FLOWER-VELVET

FUSHION-ECO-LEATHER

GEODY

**HAMILTON** 

**HEXAGON-VELVET** 

HOLD-ME

**HUSK-VELVET** 

Height: 40 cm , 45 cm , 50 cm Depth: 30 cm , 35 cm , 40 cm Hanger height: 190 cm Number of hangers: 3 , 4 , 5 , 6 Hanger panel side: Left , Right

Type of fabric: HAMILTON-2805 (Photo), ANDRE-1300, ANDRE-1301, ANDRE-1302, ANDRE-1303, ANDRE-1304, ANDRE-1305, ANDRE-1306, ANDRE-1307, ANDRE-1308, ANDRE-1309, ANDRE-1310, ART-DECO-VELVET-01, ART-DECO-VELVET-02, ART-DECO-VELVET-03, ART-DECO-VELVET-04, ART-DECO-VELVET-05, ART-DECO-VELVET-06, ART-DECO-VELVET-07, ART-DECO-VELVET-08, ART-DECO-VELVET-09, ART-DECO-VELVET-10...11 (write a comment in order), ATOS-111, ATOS-112, ATOS-113, ATOS-114, ATOS-115, ATOS-116, ATOS-117, ATOS-118, ATOS-119, ATOS-120...126 (write a comment in order), AURORA-2480, AURORA-2481, AURORA-2482, AURORA-2483, AURORA-2484, AURORA-2485, AURORA-2486, AURORA-2487, AURORA-2488, AURORA-2489...2505 (write a comment in order), BALOO-2071, BALOO-2072, BALOO-2073, BALOO-2074, BALOO-2076, BALOO-2077, BALOO-2078, BALOO-2079, BALOO-2081, BALOO-2082...2089 (write a comment in order), BLACK-WHITE-VELVET-01, BLACK-WHITE-VELVET-03, BLACK-WHITE-VELVET-03, BLACK-WHITE-VELVET-03, BLACK-WHITE-VELVET-07, BLACK-WHITE-VELVET-08,