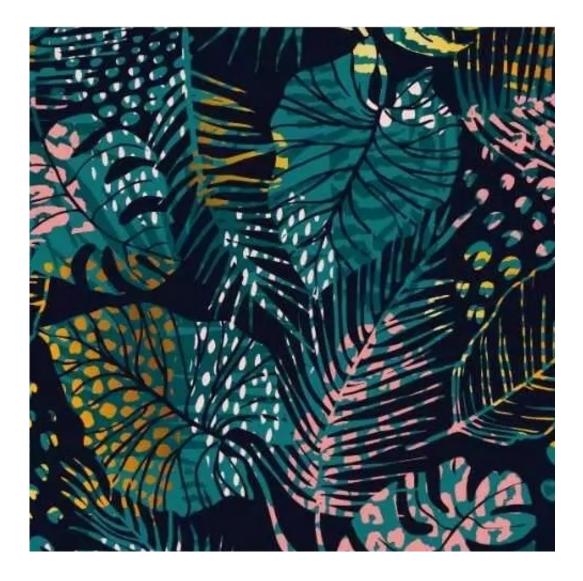

Product-Code:

| LGM-371                 |  |
|-------------------------|--|
| Catalogue number:       |  |
| 24750                   |  |
| Condition:              |  |
| New                     |  |
| Bench width:            |  |
| 70 cm - 200 cm          |  |
| Choose from parameter   |  |
| Bench height:           |  |
| 40 cm - 50 cm           |  |
| Choose from parameter   |  |
| Bench depth:            |  |
| 30 cm - 40 cm           |  |
| Choose from parameter   |  |
| Number of hangers:      |  |
| 3 - 6                   |  |
| Choose from parameter   |  |
| Type of fabric:         |  |
| Choose from parameter   |  |
| Type of fabric (Photo): |  |
| HAMILTON-2805           |  |
|                         |  |
|                         |  |

Height: 40 cm , 45 cm , 50 cm Depth: 30 cm , 35 cm , 40 cm Hanger height: 190 cm Number of hangers: 3 , 4 , 5 , 6 Hanger panel side: Left , Right

Type of fabric: HAMILTON-2805 (Photo), ANDRE-1300, ANDRE-1301, ANDRE-1302, ANDRE-1303, ANDRE-1304, ANDRE-1305, ANDRE-1306, ANDRE-1307, ANDRE-1308, ANDRE-1309, ANDRE-1310, ART-DECO-VELVET-01, ART-DECO-VELVET-02, ART-DECO-VELVET-03, ART-DECO-VELVET-04, ART-DECO-VELVET-05, ART-DECO-VELVET-06, ART-DECO-VELVET-07, ART-DECO-VELVET-08, ART-DECO-VELVET-09, ART-DECO-VELVET-10...11 (write a comment in order), ATOS-111, ATOS-112, ATOS-113, ATOS-114, ATOS-115, ATOS-116, ATOS-117, ATOS-118, ATOS-119, ATOS-120...126 (write a comment in order), AURORA-2480, AURORA-2481, AURORA-2482, AURORA-2483, AURORA-2484, AURORA-2485, AURORA-2486, AURORA-2487, AURORA-2488, AURORA-2489...2505 (write a comment in order), BALOO-2071, BALOO-2072, BALOO-2073, BALOO-2074, BALOO-2076, BALOO-2077, BALOO-2078, BALOO-2079, BALOO-2081, BALOO-2082...2089 (write a comment in order), BLACK-WHITE-VELVET-01, BLACK-WHITE-VELVET-03, BLACK-WHITE-VELVET-03, BLACK-WHITE-VELVET-03, BLACK-WHITE-VELVET-07, BLACK-WHITE-VELVET-08,