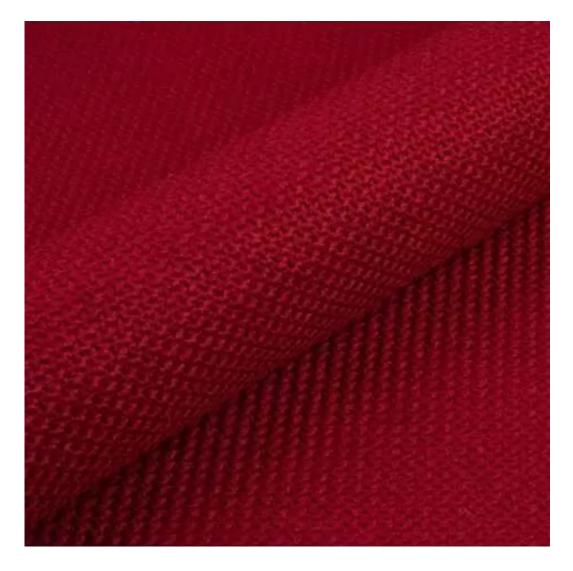

Product-Code:

| LGM-371                 |  |
|-------------------------|--|
| Catalogue number:       |  |
| 24750                   |  |
| Condition:              |  |
| New                     |  |
| Bench width:            |  |
| 70 cm - 200 cm          |  |
| Choose from parameter   |  |
| Bench height:           |  |
| 40 cm - 50 cm           |  |
| Choose from parameter   |  |
| Bench depth:            |  |
| 30 cm - 40 cm           |  |
| Choose from parameter   |  |
| Number of hangers:      |  |
| 3 - 6                   |  |
| Choose from parameter   |  |
| Type of fabric:         |  |
| Choose from parameter   |  |
| Type of fabric (Photo): |  |
| HAMILTON-2805           |  |
|                         |  |
|                         |  |

Height: 40 cm , 45 cm , 50 cm Depth: 30 cm , 35 cm , 40 cm Hanger height: 190 cm Number of hangers: 3 , 4 , 5 , 6 Hanger panel side: Left , Right

Type of fabric: HAMILTON-2805 (Photo), ANDRE-1300, ANDRE-1301, ANDRE-1302, ANDRE-1303, ANDRE-1304, ANDRE-1305, ANDRE-1306, ANDRE-1307, ANDRE-1308, ANDRE-1309, ANDRE-1310, ART-DECO-VELVET-01, ART-DECO-VELVET-02, ART-DECO-VELVET-03, ART-DECO-VELVET-04, ART-DECO-VELVET-05, ART-DECO-VELVET-06, ART-DECO-VELVET-07, ART-DECO-VELVET-08, ART-DECO-VELVET-09, ART-DECO-VELVET-10...11 (write a comment in order), ATOS-111, ATOS-112, ATOS-113, ATOS-114, ATOS-115, ATOS-116, ATOS-117, ATOS-118, ATOS-119, ATOS-120...126 (write a comment in order), AURORA-2480, AURORA-2481, AURORA-2482, AURORA-2483, AURORA-2484, AURORA-2485, AURORA-2486, AURORA-2487, AURORA-2488, AURORA-2489...2505 (write a comment in order), BALOO-2071, BALOO-2072, BALOO-2073, BALOO-2074, BALOO-2076, BALOO-2077, BALOO-2078, BALOO-2079, BALOO-2081, BALOO-2082...2089 (write a comment in order), BLACK-WHITE-VELVET-01, BLACK-WHITE-VELVET-03, BLACK-WHITE-VELVET-03, BLACK-WHITE-VELVET-03, BLACK-WHITE-VELVET-07, BLACK-WHITE-VELVET-08,