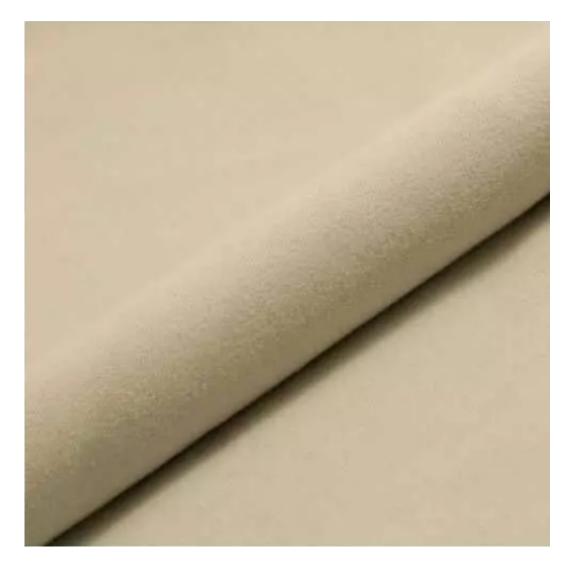

Product-Code:

| LGM-371                 |  |
|-------------------------|--|
| Catalogue number:       |  |
| 24750                   |  |
| Condition:              |  |
| New                     |  |
| Bench width:            |  |
| 70 cm - 200 cm          |  |
| Choose from parameter   |  |
| Bench height:           |  |
| 40 cm - 50 cm           |  |
| Choose from parameter   |  |
| Bench depth:            |  |
| 30 cm - 40 cm           |  |
| Choose from parameter   |  |
| Number of hangers:      |  |
| 3 - 6                   |  |
| Choose from parameter   |  |
| Type of fabric:         |  |
| Choose from parameter   |  |
| Type of fabric (Photo): |  |
| HAMILTON-2805           |  |
|                         |  |
|                         |  |

Height: 40 cm , 45 cm , 50 cm Depth: 30 cm , 35 cm , 40 cm Hanger height: 190 cm Number of hangers: 3 , 4 , 5 , 6 Hanger panel side: Left , Right

Type of fabric: HAMILTON-2805 (Photo), ANDRE-1300, ANDRE-1301, ANDRE-1302, ANDRE-1303, ANDRE-1304, ANDRE-1305, ANDRE-1306, ANDRE-1307, ANDRE-1308, ANDRE-1309, ANDRE-1310, ART-DECO-VELVET-01, ART-DECO-VELVET-02, ART-DECO-VELVET-03, ART-DECO-VELVET-04, ART-DECO-VELVET-05, ART-DECO-VELVET-06, ART-DECO-VELVET-07, ART-DECO-VELVET-08, ART-DECO-VELVET-09, ART-DECO-VELVET-10...11 (write a comment in order), ATOS-111, ATOS-112, ATOS-113, ATOS-114, ATOS-115, ATOS-116, ATOS-117, ATOS-118, ATOS-119, ATOS-120...126 (write a comment in order), AURORA-2480, AURORA-2481, AURORA-2482, AURORA-2483, AURORA-2484, AURORA-2485, AURORA-2486, AURORA-2487, AURORA-2488, AURORA-2489...2505 (write a comment in order), BALOO-2071, BALOO-2072, BALOO-2073, BALOO-2074, BALOO-2076, BALOO-2077, BALOO-2078, BALOO-2079, BALOO-2081, BALOO-2082...2089 (write a comment in order), BLACK-WHITE-VELVET-01, BLACK-WHITE-VELVET-03, BLACK-WHITE-VELVET-03, BLACK-WHITE-VELVET-03, BLACK-WHITE-VELVET-07, BLACK-WHITE-VELVET-08,