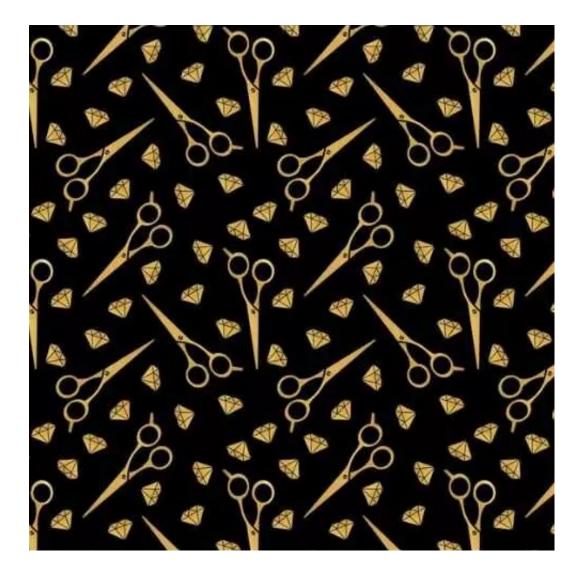

Product-Code:

| LGM-371                 |  |
|-------------------------|--|
| Catalogue number:       |  |
| 24750                   |  |
| Condition:              |  |
| New                     |  |
| Bench width:            |  |
| 70 cm - 200 cm          |  |
| Choose from parameter   |  |
| Bench height:           |  |
| 40 cm - 50 cm           |  |
| Choose from parameter   |  |
| Bench depth:            |  |
| 30 cm - 40 cm           |  |
| Choose from parameter   |  |
| Number of hangers:      |  |
| 3 - 6                   |  |
| Choose from parameter   |  |
| Type of fabric:         |  |
| Choose from parameter   |  |
| Type of fabric (Photo): |  |
| HAMILTON-2805           |  |
|                         |  |
|                         |  |

Height: 40 cm , 45 cm , 50 cm Depth: 30 cm , 35 cm , 40 cm Hanger height: 190 cm Number of hangers: 3 , 4 , 5 , 6 Hanger panel side: Left , Right

Type of fabric: HAMILTON-2805 (Photo), ANDRE-1300, ANDRE-1301, ANDRE-1302, ANDRE-1303, ANDRE-1304, ANDRE-1305, ANDRE-1306, ANDRE-1307, ANDRE-1308, ANDRE-1309, ANDRE-1310, ART-DECO-VELVET-01, ART-DECO-VELVET-02, ART-DECO-VELVET-03, ART-DECO-VELVET-04, ART-DECO-VELVET-05, ART-DECO-VELVET-06, ART-DECO-VELVET-07, ART-DECO-VELVET-08, ART-DECO-VELVET-09, ART-DECO-VELVET-10...11 (write a comment in order), ATOS-111, ATOS-112, ATOS-113, ATOS-114, ATOS-115, ATOS-116, ATOS-117, ATOS-118, ATOS-119, ATOS-120...126 (write a comment in order), AURORA-2480, AURORA-2481, AURORA-2482, AURORA-2483, AURORA-2484, AURORA-2485, AURORA-2486, AURORA-2487, AURORA-2488, AURORA-2489...2505 (write a comment in order), BALOO-2071, BALOO-2072, BALOO-2073, BALOO-2074, BALOO-2076, BALOO-2077, BALOO-2078, BALOO-2079, BALOO-2081, BALOO-2082...2089 (write a comment in order), BLACK-WHITE-VELVET-01, BLACK-WHITE-VELVET-03, BLACK-WHITE-VELVET-03, BLACK-WHITE-VELVET-03, BLACK-WHITE-VELVET-07, BLACK-WHITE-VELVET-08,