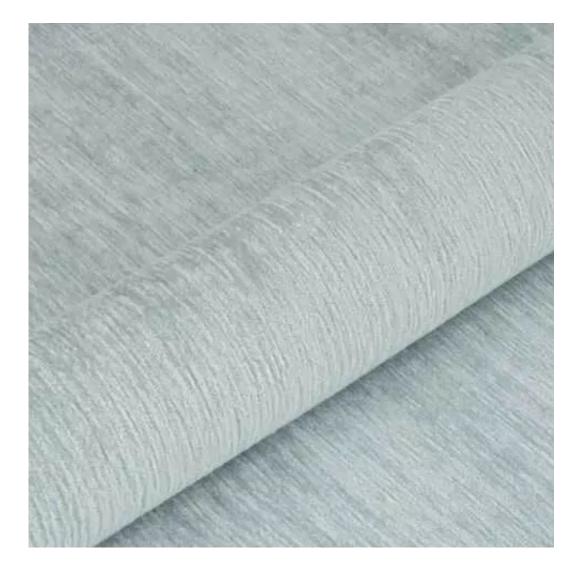

Product-Code:

| LGM-371                 |  |
|-------------------------|--|
| Catalogue number:       |  |
| 24750                   |  |
| Condition:              |  |
| New                     |  |
| Bench width:            |  |
| 70 cm - 200 cm          |  |
| Choose from parameter   |  |
| Bench height:           |  |
| 40 cm - 50 cm           |  |
| Choose from parameter   |  |
| Bench depth:            |  |
| 30 cm - 40 cm           |  |
| Choose from parameter   |  |
| Number of hangers:      |  |
| 3 - 6                   |  |
| Choose from parameter   |  |
| Type of fabric:         |  |
| Choose from parameter   |  |
| Type of fabric (Photo): |  |
| HAMILTON-2805           |  |
|                         |  |
|                         |  |

Height: 40 cm , 45 cm , 50 cm Depth: 30 cm , 35 cm , 40 cm Hanger height: 190 cm Number of hangers: 3 , 4 , 5 , 6 Hanger panel side: Left , Right

Type of fabric: HAMILTON-2805 (Photo), ANDRE-1300, ANDRE-1301, ANDRE-1302, ANDRE-1303, ANDRE-1304, ANDRE-1305, ANDRE-1306, ANDRE-1307, ANDRE-1308, ANDRE-1309, ANDRE-1310, ART-DECO-VELVET-01, ART-DECO-VELVET-02, ART-DECO-VELVET-03, ART-DECO-VELVET-04, ART-DECO-VELVET-05, ART-DECO-VELVET-06, ART-DECO-VELVET-07, ART-DECO-VELVET-08, ART-DECO-VELVET-09, ART-DECO-VELVET-10...11 (write a comment in order), ATOS-111, ATOS-112, ATOS-113, ATOS-114, ATOS-115, ATOS-116, ATOS-117, ATOS-118, ATOS-119, ATOS-120...126 (write a comment in order), AURORA-2480, AURORA-2481, AURORA-2482, AURORA-2483, AURORA-2484, AURORA-2485, AURORA-2486, AURORA-2487, AURORA-2488, AURORA-2489...2505 (write a comment in order), BALOO-2071, BALOO-2072, BALOO-2073, BALOO-2074, BALOO-2076, BALOO-2077, BALOO-2078, BALOO-2079, BALOO-2081, BALOO-2082...2089 (write a comment in order), BLACK-WHITE-VELVET-01, BLACK-WHITE-VELVET-03, BLACK-WHITE-VELVET-03, BLACK-WHITE-VELVET-03, BLACK-WHITE-VELVET-07, BLACK-WHITE-VELVET-08,