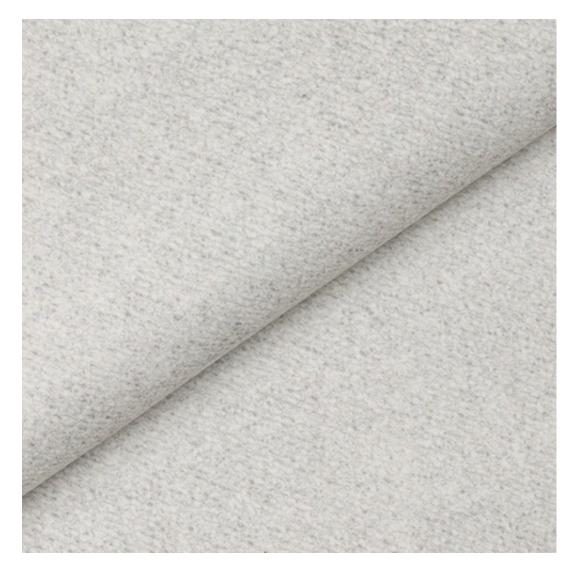

# **Product description**

Upholstered Bench with hanger Industrial style LGM-371 HAMILTON-2805  $\mid$  Width: 70 cm - 200 cm  $\mid$  Height: 40 cm - 50 cm  $\mid$  Depth: 30 cm - 40 cm  $\mid$ 

Technical data

Product-Code:

| LGM-371                 |  |
|-------------------------|--|
| Catalogue number:       |  |
| 24750                   |  |
| Condition:              |  |
| New                     |  |
| Bench width:            |  |
| 70 cm - 200 cm          |  |
| Choose from parameter   |  |
| Bench height:           |  |
| 40 cm - 50 cm           |  |
| Choose from parameter   |  |
| Bench depth:            |  |
| 30 cm - 40 cm           |  |
| Choose from parameter   |  |
| Number of hangers:      |  |
| 3 - 6                   |  |
| Choose from parameter   |  |
| Type of fabric:         |  |
| Choose from parameter   |  |
| Type of fabric (Photo): |  |
| HAMILTON-2805           |  |
|                         |  |
|                         |  |

FLORENCE-ECO-LEATHER

FLOWER-VELVET

FUSHION-ECO-LEATHER

GEODY

**HAMILTON** 

**HEXAGON-VELVET** 

HOLD-ME

**HUSK-VELVET** 