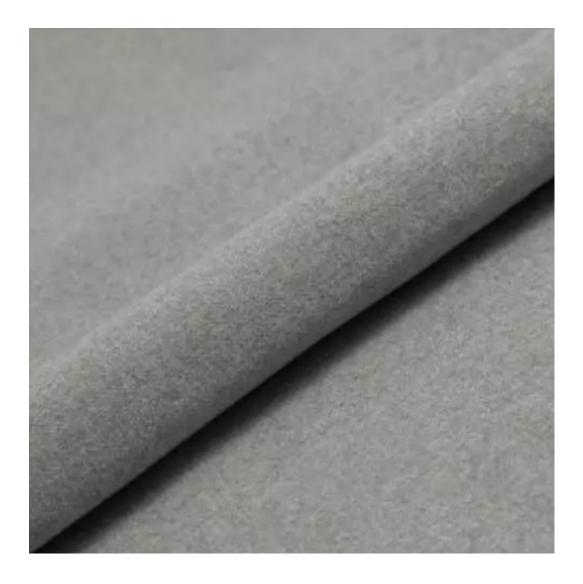

Product-Code:

| LGM-371                 |  |
|-------------------------|--|
| Catalogue number:       |  |
| 24750                   |  |
| Condition:              |  |
| New                     |  |
| Bench width:            |  |
| 70 cm - 200 cm          |  |
| Choose from parameter   |  |
| Bench height:           |  |
| 40 cm - 50 cm           |  |
| Choose from parameter   |  |
| Bench depth:            |  |
| 30 cm - 40 cm           |  |
| Choose from parameter   |  |
| Number of hangers:      |  |
| 3 - 6                   |  |
| Choose from parameter   |  |
| Type of fabric:         |  |
| Choose from parameter   |  |
| Type of fabric (Photo): |  |
| HAMILTON-2805           |  |
|                         |  |
|                         |  |

Height: 40 cm , 45 cm , 50 cm Depth: 30 cm , 35 cm , 40 cm Hanger height: 190 cm Number of hangers: 3 , 4 , 5 , 6 Hanger panel side: Left , Right

Type of fabric: HAMILTON-2805 (Photo), ANDRE-1300, ANDRE-1301, ANDRE-1302, ANDRE-1303, ANDRE-1304, ANDRE-1305, ANDRE-1306, ANDRE-1307, ANDRE-1308, ANDRE-1309, ANDRE-1310, ART-DECO-VELVET-01, ART-DECO-VELVET-02, ART-DECO-VELVET-03, ART-DECO-VELVET-04, ART-DECO-VELVET-05, ART-DECO-VELVET-06, ART-DECO-VELVET-07, ART-DECO-VELVET-08, ART-DECO-VELVET-09, ART-DECO-VELVET-10...11 (write a comment in order), ATOS-111, ATOS-112, ATOS-113, ATOS-114, ATOS-115, ATOS-116, ATOS-117, ATOS-118, ATOS-119, ATOS-120...126 (write a comment in order), AURORA-2480, AURORA-2481, AURORA-2482, AURORA-2483, AURORA-2484, AURORA-2485, AURORA-2486, AURORA-2487, AURORA-2488, AURORA-2489...2505 (write a comment in order), BALOO-2071, BALOO-2072, BALOO-2073, BALOO-2074, BALOO-2076, BALOO-2077, BALOO-2078, BALOO-2079, BALOO-2081, BALOO-2082...2089 (write a comment in order), BLACK-WHITE-VELVET-01, BLACK-WHITE-VELVET-03, BLACK-WHITE-VELVET-03, BLACK-WHITE-VELVET-03, BLACK-WHITE-VELVET-07, BLACK-WHITE-VELVET-08,