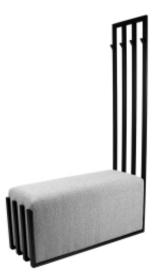

# Upholstered Bench with hanger Industrial style LGM-370 CASABLANCA-2314

| Number        | 24709            |
|---------------|------------------|
| Producer code | LGM-370          |
| Manufacturer  | Emra Wood Design |

# **Product description**

Upholstered Bench with hanger Industrial style LGM-370 CASABLANCA-2314 | Width: 70 cm - 200 cm | Height: 40 cm - 50 cm | Depth: 30 cm - 40 cm |

Technical data

Product-Code:

generated by the shopGold

#### Upholstered Bench with hanger Industrial style LGM-370 CASABLANCA-2314

- A functional and practical bench for hallway, living room, bedroom, dressing room, bathroom, reception and office
- Some bench models have a practical shelf for shoes
- The frame and upholstery are made of the highest quality materials
- Production of the bench according to customer requirements

### Product features

- Very high-quality and precise workmanship directly from the manufacturer
- The bench features an interchangeable seat to adapt the product to the future appearance of the room
- The bench does not require self-assembly and is delivered to the customer in its entirety
- Take a look at our fabric palette for more options
- We are at your disposal if you have any questions about the product
- By purchasing a product, you are buying a non-prefabricated item made according to specifications (selection of color, upholstery, materials, etc.)