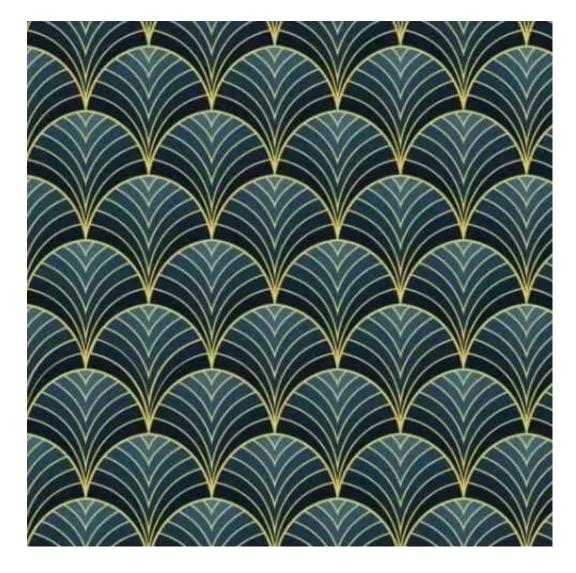

Choose from parameter

Type of fabric:

Choose from parameter

Type of fabric (Photo):

CASABLANCA-2314

## BLOOM

BRAID

CASABLANCA

CHARM-ME