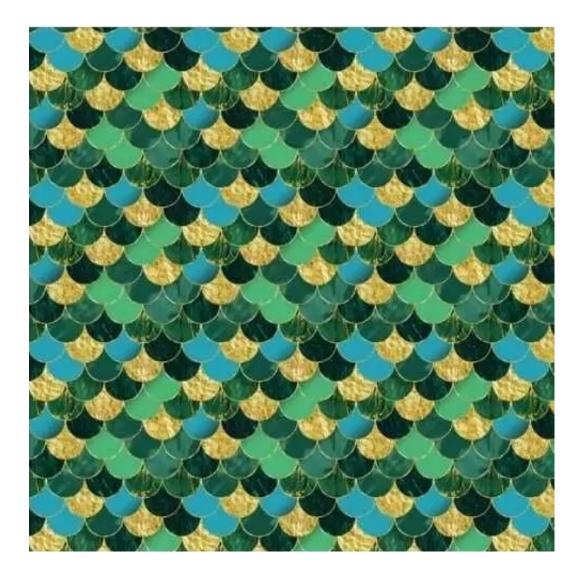

Choose from parameter

Type of fabric:

Choose from parameter

Type of fabric (Photo):

CASABLANCA-2314

## BLOOM

BRAID

CASABLANCA

CHARM-ME