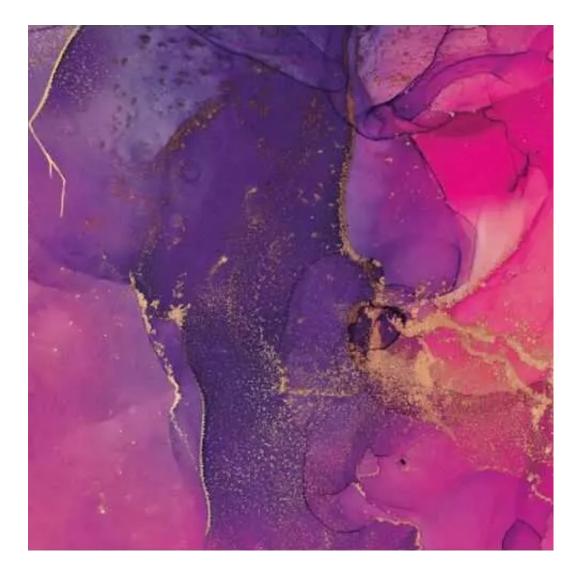

Choose from parameter

Type of fabric:

Choose from parameter

Type of fabric (Photo):

CASABLANCA-2314

# This product has additional options:

Width: 70 cm , 75 cm , 80 cm , 85 cm , 90 cm , 95 cm , 100 cm , 105 cm , 110 cm , 115 cm , 120 cm , 125 cm , 130 cm , 135 cm , 140 cm , 145 cm , 150 cm , 155 cm , 160 cm , 165 cm , 170 cm , 175 cm , 180 cm , 185 cm , 190 cm , 195 cm , 200 cm Height: 40 cm , 45 cm , 50 cm Depth: 30 cm , 35 cm , 40 cm Hanger height: 190 cm Number of hangers: 3 , 4 , 5 , 6 Hanger panel side: Left , Right Type of fabric: CASABLANCA-2314 (Photo) , ANDRE-1300 , ANDRE-1301 , ANDRE-1302 , ANDRE-1303 , ANDRE-1304 , ANDRE-1305 , ANDRE-1306 , ANDRE-1307 , ANDRE-1308 , ANDRE-1309 , ANDRE-1310 , ART-DECO-VELVET-01 , ART-DECO-VELVET-02 , ART-DECO-VELVET-03 , ART-DECO-VELVET-04 , ART-DECO-VELVET-05 , ART-DECO-VELVET-06 , ART-DECO-VELVET-07 , ART-DECO-VELVET-08 , ART-DECO-VELVET-09 , ART-DECO-VELVET-10..11 (write a comment in order) , ATOS-112 , ATOS-113 , ATOS-114 , ATOS-115 , ATOS-116 , ATOS-117 , ATOS-118 , ATOS-119 , ATOS-120..126 (write a comment in order) , AURORA-2480 , AURORA-2481 , AURORA-2482 , AURORA-2483 , AURORA-2484 , AURORA-2485 , AURORA-2486 , AURORA-2487 , AURORA-2488 , AURORA-2489..2505 (write a comment in order) , BALOO-2071 , BALOO-2072 , BALOO-2073 , BALOO-2074 , BALOO-2076 , BALOO-2077 , BALOO-2078 , BALOO-2079 , BALOO-2081 , BALOO-2082..2089