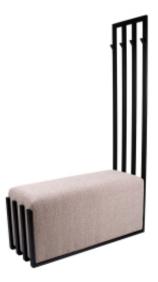

# Upholstered Bench with hanger Industrial style LGM-370 CASABLANCA-2302

| Number        | 24710            |
|---------------|------------------|
| Producer code | LGM-370          |
| Manufacturer  | Emra Wood Design |

**Product description** 

Upholstered Bench with hanger Industrial style LGM-370 CASABLANCA-2302 | Width: 70 cm - 200 cm | Height: 40 cm - 50 cm | Depth: 30 cm - 40 cm |

Technical data

Product-Code:

#### Upholstered Bench with hanger Industrial style LGM-370 CASABLANCA-2302

- A functional and practical bench for hallway, living room, bedroom, dressing room, bathroom, reception and office
- Some bench models have a practical shelf for shoes
- The frame and upholstery are made of the highest quality materials
- Production of the bench according to customer requirements

#### Product features

- Very high-quality and precise workmanship directly from the manufacturer
- The bench features an interchangeable seat to adapt the product to the future appearance of the room
- The bench does not require self-assembly and is delivered to the customer in its entirety
- Take a look at our fabric palette for more options
- We are at your disposal if you have any questions about the product
- By purchasing a product, you are buying a non-prefabricated item made according to specifications (selection of color, upholstery, materials, etc.)