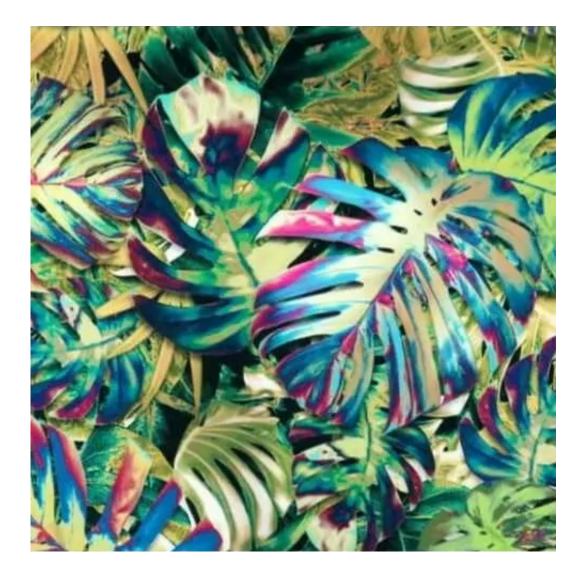

we manufacture are functional, aesthetic and made from the highest quality materials.

| <u>u</u>         |  |  |  |
|------------------|--|--|--|
|                  |  |  |  |
| _Q <mark></mark> |  |  |  |

Discover upholstery fabrics for this product

We offer the largest selection of seat fabrics!

Click on fabric name and discover all fabric selection.

ANDRE



ART-DECO-VELVET



## ATOS-ECO-LEATHER



## AURORA



BALOO



BLACK-WHITE-VELVET



## BLOOM



BRAID



CASABLANCA



CHARM-ME



# CHILL-ME



CRUSH



DREAM-VELVET



FLASH



FLORENCE-ECO-LEATHER



## FLOWER-VELVET



# FUSHION-ECO-LEATHER



## GEODY



HAMILTON



HEXAGON-VELVET



HOLD-ME



HUSK-VELVET



HYGGE



LEAF-VELVET



LIKE-ME



LINEA



## MANDALA-VELVET



MAYA



# MILTON-NEW



MIU



MONSTERA-VELVET



# PATTERN-VELVET



PIANO



ROSSA



SPELLO



STRONG



TIERRA



VENUS



VERA



# VIENNA-ECO-LEATHER



ZOYA



# This product has additional options:

Width: 70 cm , 75 cm , 80 cm , 85 cm , 90 cm , 95 cm , 100 cm , 105 cm , 110 cm , 115 cm , 120 cm , 125 cm , 130 cm , 135 cm , 140 cm , 145 cm , 150 cm , 155 cm , 160 cm , 165 cm , 170 cm , 175 cm , 180 cm , 185 cm , 190 cm , 195 cm , 200 cm Height: 40 cm , 45 cm , 50 cm Depth: 30 cm , 35 cm , 40 cm Hanger height: 190 cm Number of hangers: 3 , 4 , 5 , 6 Hanger panel side: Left , Right Type of fabric: CASABLANCA-2302 (Photo) , ANDRE-1300 , ANDRE-1301 , ANDRE-1302 , ANDRE-1303 , ANDRE-1304 , ANDRE-1305 , ANDRE-1306 , ANDRE-1307 , ANDRE-1308 , ANDRE-1309 , ANDRE-1310 , ART-DECO-VELVET-01 , ART-DECO-VELVET-02 , ART-DECO-VELVET-03 , ART-D