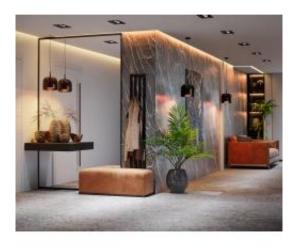

## **Product description**

Upholstered Bench with hanger Industrial style LGM-301 PIANO-21 | Width: 70 cm - 200 cm | Height: 40 cm - 50 cm | Depth: 30 cm - 40 cm |

Technical data

Product-Code:

#### Upholstered Bench with hanger Industrial style LGM-301 PIANO-21

- A functional and practical bench for hallway, living room, bedroom, dressing room, bathroom, reception and office
- Some bench models have a practical shelf for shoes
- The frame and upholstery are made of the highest quality materials
- Production of the bench according to customer requirements

#### Product features

- Very high-quality and precise workmanship directly from the manufacturer
- The bench features an interchangeable seat to adapt the product to the future appearance of the room
- The bench does not require self-assembly and is delivered to the customer in its entirety
- Take a look at our fabric palette for more options
- We are at your disposal if you have any questions about the product
- By purchasing a product, you are buying a non-prefabricated item made according to specifications (selection of color, upholstery, materials, etc.)