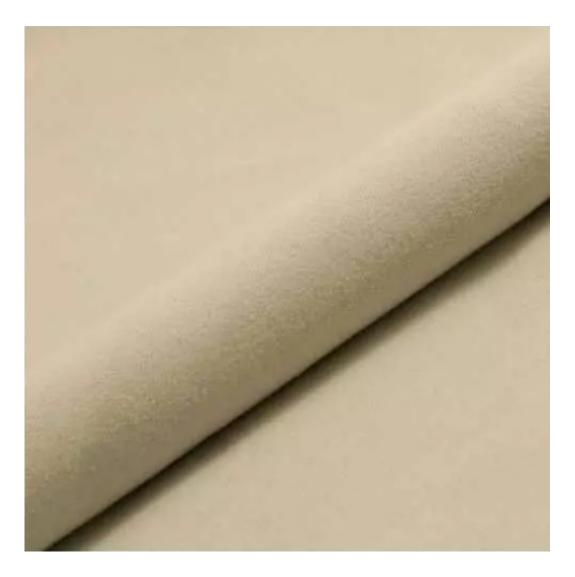

Choose from parameter

Type of fabric:

Choose from parameter

Type of fabric (Photo):

PIANO-21

Product description

## PATTERN-VELVET

PIANO

ROSSA

SPELLO

STRONG

TIERRA

VENUS

VERA