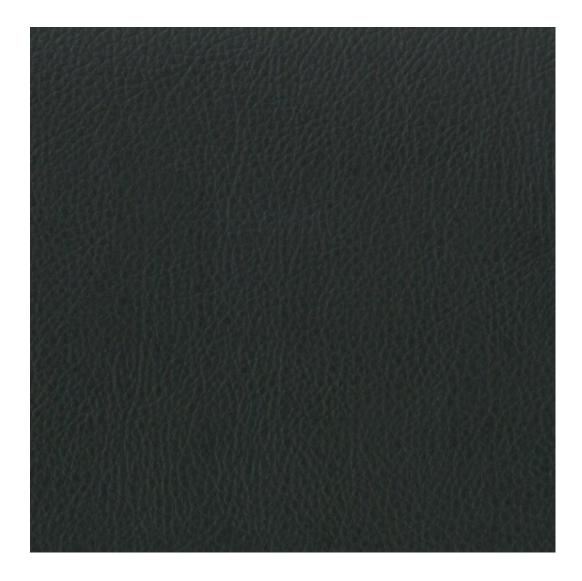

Choose from parameter

Type of fabric:

Choose from parameter

Type of fabric (Photo):

PIANO-21

Product description

#### ATOS-ECO-LEATHER