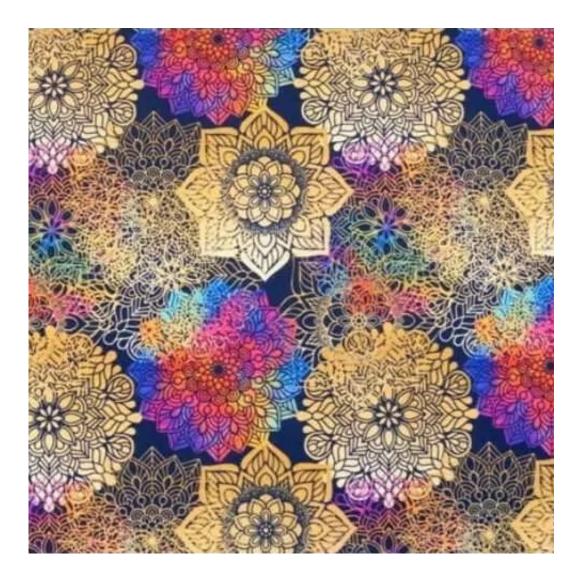

Choose from parameter

Type of fabric:

Choose from parameter

Type of fabric (Photo):

PIANO-21

Product description

#### MANDALA-VELVET

MAYA