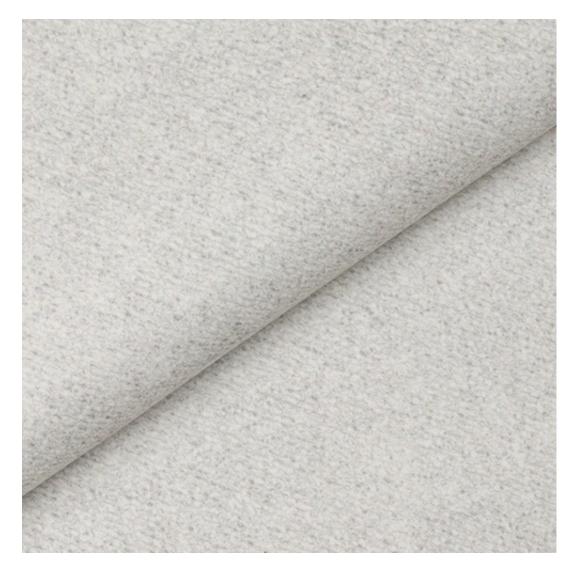

## **Product description**

Upholstered Bench with hanger Industrial style LGM-301 PIANO-14 | Width: 70 cm - 200 cm | Height: 40 cm - 50 cm | Depth: 30 cm - 40 cm |

Technical data

Product-Code:

| LGM-301                 |  |
|-------------------------|--|
| Catalogue number:       |  |
| 24607                   |  |
| Condition:              |  |
| New .                   |  |
|                         |  |
| Bench width:            |  |
| 70 cm - 200 cm          |  |
| Choose from parameter   |  |
|                         |  |
| Bench height:           |  |
| 40 cm - 50 cm           |  |
| Choose from parameter   |  |
|                         |  |
| Bench depth:            |  |
| 30 cm - 40 cm           |  |
| Choose from parameter   |  |
| Number of hangers:      |  |
| 3 - 6                   |  |
| Choose from parameter   |  |
|                         |  |
| Type of fabric:         |  |
| Choose from parameter   |  |
| Type of fabric (Photo): |  |
| PIANO-14                |  |
|                         |  |
|                         |  |
|                         |  |

| Discover upholstery fabrics for this product            |
|---------------------------------------------------------|
| We offer the largest selection of seat fabrics!         |
| Click on fabric name and discover all fabric selection. |