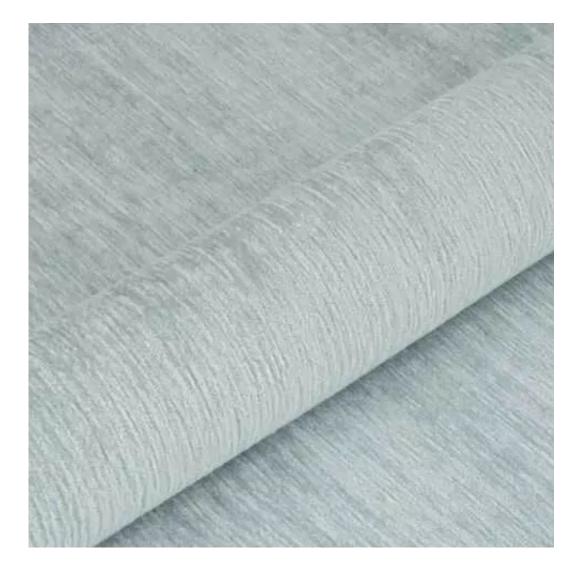

## **Product description**

Upholstered Bench with hanger Industrial style LGM-301 PIANO-14 | Width: 70 cm - 200 cm | Height: 40 cm - 50 cm | Depth: 30 cm - 40 cm |

Technical data

Product-Code:

| LGM-301                 |  |
|-------------------------|--|
| Catalogue number:       |  |
| 24607                   |  |
| Condition:              |  |
| New .                   |  |
|                         |  |
| Bench width:            |  |
| 70 cm - 200 cm          |  |
| Choose from parameter   |  |
|                         |  |
| Bench height:           |  |
| 40 cm - 50 cm           |  |
| Choose from parameter   |  |
|                         |  |
| Bench depth:            |  |
| 30 cm - 40 cm           |  |
| Choose from parameter   |  |
| Number of hangers:      |  |
| 3 - 6                   |  |
| Choose from parameter   |  |
|                         |  |
| Type of fabric:         |  |
| Choose from parameter   |  |
| Type of fabric (Photo): |  |
| PIANO-14                |  |
|                         |  |
|                         |  |
|                         |  |

Height: 40 cm , 45 cm , 50 cm Depth: 30 cm , 35 cm , 40 cm Hanger height: 190 cm Number of hangers: 3 , 4 , 5 , 6 Hanger panel side: Left , Right

Type of fabric: PIANO-14 (Photo), ANDRE-1300, ANDRE-1301, ANDRE-1302, ANDRE-1303, ANDRE-1304, ANDRE-1305, ANDRE-1306, ANDRE-1307, ANDRE-1308, ANDRE-1309, ANDRE-1310, ART-DECO-VELVET-01, ART-DECO-VELVET-02, ART-DECO-VELVET-03, ART-DECO-VELVET-04, ART-DECO-VELVET-05, ART-DECO-VELVET-06, ART-DECO-VELVET-07, ART-DECO-VELVET-09, ART-DECO-VELVET-09, ART-DECO-VELVET-09, ART-DECO-VELVET-10..11 (write a comment in order), ATOS-111, ATOS-112, ATOS-113, ATOS-114, ATOS-115, ATOS-116, ATOS-117, ATOS-118, ATOS-119, ATOS-120..126 (write a comment in order), AURORA-2481, AURORA-2482, AURORA-2483, AURORA-2484, AURORA-2485, AURORA-2486, AURORA-2487, AURORA-2488, AURORA-2489..2505 (write a comment in order), BALOO-2071, BALOO-2072, BALOO-2073, BALOO-2074, BALOO-2076, BALOO-2077, BALOO-2078, BALOO-2079, BALOO-2081, BALOO-2082..2089 (write a comment in order), BLACK-WHITE-VELVET-01, BLACK-WHITE-VELVET-03, BLACK-WHITE-VELVET-03, BLACK-WHITE-VELVET-09, BLACK-WHITE-VELVET-09