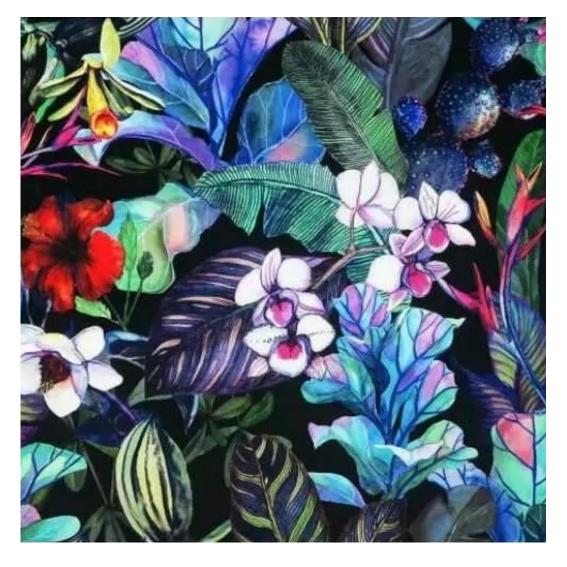

## **Product description**

Upholstered Bench with hanger Industrial style LGM-301 PIANO-14 | Width: 70 cm - 200 cm | Height: 40 cm - 50 cm | Depth: 30 cm - 40 cm |

Technical data

Product-Code:

| LGM-301                 |  |
|-------------------------|--|
| Catalogue number:       |  |
| 24607                   |  |
| Condition:              |  |
| New .                   |  |
|                         |  |
| Bench width:            |  |
| 70 cm - 200 cm          |  |
| Choose from parameter   |  |
|                         |  |
| Bench height:           |  |
| 40 cm - 50 cm           |  |
| Choose from parameter   |  |
|                         |  |
| Bench depth:            |  |
| 30 cm - 40 cm           |  |
| Choose from parameter   |  |
| Number of hangers:      |  |
| 3 - 6                   |  |
| Choose from parameter   |  |
|                         |  |
| Type of fabric:         |  |
| Choose from parameter   |  |
| Type of fabric (Photo): |  |
| PIANO-14                |  |
|                         |  |
|                         |  |
|                         |  |