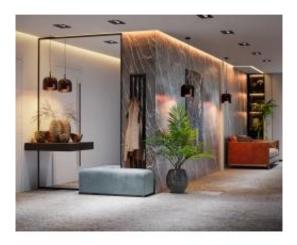

# Upholstered Bench with hanger Industrial style LGM-301 PIANO-14

| Number        | 24053            |
|---------------|------------------|
| Producer code | LGM-301          |
| Manufacturer  | Emra Wood Design |

## **Product description**

Upholstered Bench with hanger Industrial style LGM-301 PIANO-14 | Width: 70 cm - 200 cm | Height: 40 cm - 50 cm | Depth: 30 cm - 40 cm |

Technical data

Product-Code:

| LGM-301                 |  |
|-------------------------|--|
| Catalogue number:       |  |
| 24607                   |  |
| Condition:              |  |
| New .                   |  |
|                         |  |
| Bench width:            |  |
| 70 cm - 200 cm          |  |
| Choose from parameter   |  |
|                         |  |
| Bench height:           |  |
| 40 cm - 50 cm           |  |
| Choose from parameter   |  |
|                         |  |
| Bench depth:            |  |
| 30 cm - 40 cm           |  |
| Choose from parameter   |  |
| Number of hangers:      |  |
| 3 - 6                   |  |
| Choose from parameter   |  |
|                         |  |
| Type of fabric:         |  |
| Choose from parameter   |  |
| Type of fabric (Photo): |  |
| PIANO-14                |  |
|                         |  |
|                         |  |
|                         |  |

#### Upholstered Bench with hanger Industrial style LGM-301 PIANO-14

- · A functional and practical bench for hallway, living room, bedroom, dressing room, bathroom, reception and office
- Some bench models have a practical shelf for shoes
- The frame and upholstery are made of the highest quality materials
- Production of the bench according to customer requirements