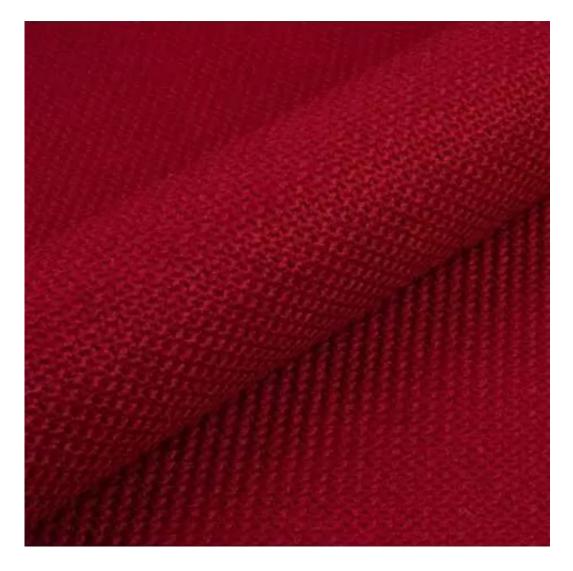

## **Product description**

Upholstered Bench with hanger Industrial style LGM-301 PIANO-14 | Width: 70 cm - 200 cm | Height: 40 cm - 50 cm | Depth: 30 cm - 40 cm |

Technical data

Product-Code:

| LGM-301                 |  |
|-------------------------|--|
| Catalogue number:       |  |
| 24607                   |  |
| Condition:              |  |
| New .                   |  |
|                         |  |
| Bench width:            |  |
| 70 cm - 200 cm          |  |
| Choose from parameter   |  |
|                         |  |
| Bench height:           |  |
| 40 cm - 50 cm           |  |
| Choose from parameter   |  |
|                         |  |
| Bench depth:            |  |
| 30 cm - 40 cm           |  |
| Choose from parameter   |  |
| Number of hangers:      |  |
| 3 - 6                   |  |
| Choose from parameter   |  |
|                         |  |
| Type of fabric:         |  |
| Choose from parameter   |  |
| Type of fabric (Photo): |  |
| PIANO-14                |  |
|                         |  |
|                         |  |
|                         |  |

Height: 40 cm , 45 cm , 50 cm Depth: 30 cm , 35 cm , 40 cm Hanger height: 190 cm Number of hangers: 3 , 4 , 5 , 6 Hanger panel side: Left , Right

Type of fabric: PIANO-14 (Photo), ANDRE-1300, ANDRE-1301, ANDRE-1302, ANDRE-1303, ANDRE-1304, ANDRE-1305, ANDRE-1306, ANDRE-1307, ANDRE-1308, ANDRE-1309, ANDRE-1310, ART-DECO-VELVET-01, ART-DECO-VELVET-02, ART-DECO-VELVET-03, ART-DECO-VELVET-04, ART-DECO-VELVET-05, ART-DECO-VELVET-06, ART-DECO-VELVET-07, ART-DECO-VELVET-09, ART-DECO-VELVET-09, ART-DECO-VELVET-09, ART-DECO-VELVET-10..11 (write a comment in order), ATOS-111, ATOS-112, ATOS-113, ATOS-114, ATOS-115, ATOS-116, ATOS-117, ATOS-118, ATOS-119, ATOS-120..126 (write a comment in order), AURORA-2481, AURORA-2482, AURORA-2483, AURORA-2484, AURORA-2485, AURORA-2486, AURORA-2487, AURORA-2488, AURORA-2489..2505 (write a comment in order), BALOO-2071, BALOO-2072, BALOO-2073, BALOO-2074, BALOO-2076, BALOO-2077, BALOO-2078, BALOO-2079, BALOO-2081, BALOO-2082..2089 (write a comment in order), BLACK-WHITE-VELVET-01, BLACK-WHITE-VELVET-03, BLACK-WHITE-VELVET-03, BLACK-WHITE-VELVET-09, BLACK-WHITE-VELVET-09