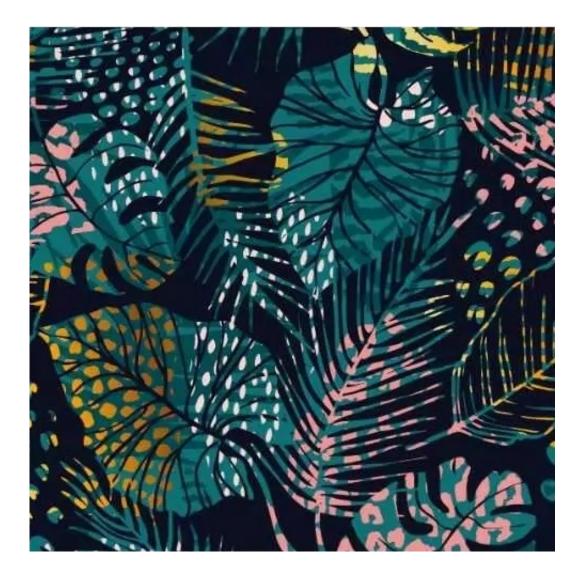

## **Product description**

Upholstered Bench with hanger Industrial style LGM-301 PIANO-14 | Width: 70 cm - 200 cm | Height: 40 cm - 50 cm | Depth: 30 cm - 40 cm |

Technical data

Product-Code:

| LGM-301                 |  |
|-------------------------|--|
| Catalogue number:       |  |
| 24607                   |  |
| Condition:              |  |
| New .                   |  |
|                         |  |
| Bench width:            |  |
| 70 cm - 200 cm          |  |
| Choose from parameter   |  |
|                         |  |
| Bench height:           |  |
| 40 cm - 50 cm           |  |
| Choose from parameter   |  |
|                         |  |
| Bench depth:            |  |
| 30 cm - 40 cm           |  |
| Choose from parameter   |  |
| Number of hangers:      |  |
| 3 - 6                   |  |
| Choose from parameter   |  |
|                         |  |
| Type of fabric:         |  |
| Choose from parameter   |  |
| Type of fabric (Photo): |  |
| PIANO-14                |  |
|                         |  |
|                         |  |
|                         |  |

| Discover upholstery fabrics for this product            |
|---------------------------------------------------------|
| We offer the largest selection of seat fabrics!         |
| Click on fabric name and discover all fabric selection. |

PIANO

ROSSA

**SPELLO** 

STRONG

TIERRA

**VENUS** 

VERA

VIENNA-ECO-LEATHER