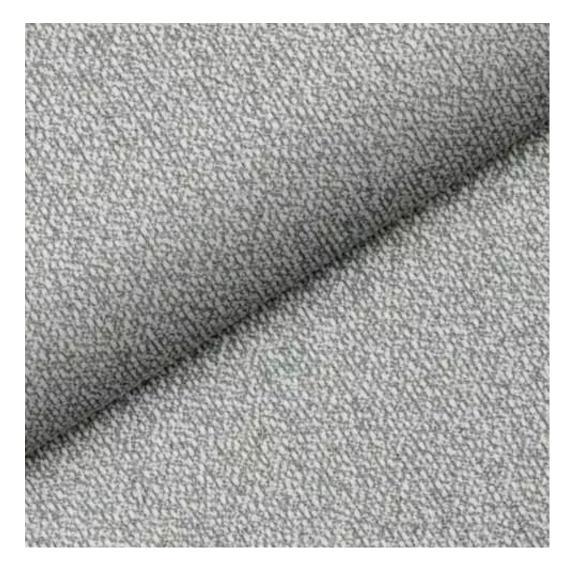

## **Product description**

Upholstered Bench with hanger Industrial style LGM-301 PIANO-11 | Width: 70 cm - 200 cm | Height: 40 cm - 50 cm | Depth: 30 cm - 40 cm |

Technical data

Product-Code:

| LGM-301                 |  |
|-------------------------|--|
| Catalogue number:       |  |
| 24607                   |  |
| Condition:              |  |
|                         |  |
| New                     |  |
| Bench width:            |  |
| 70 cm - 200 cm          |  |
| Choose from parameter   |  |
|                         |  |
| Bench height:           |  |
| 40 cm - 50 cm           |  |
| Choose from parameter   |  |
|                         |  |
| Bench depth:            |  |
| 30 cm - 40 cm           |  |
| Choose from parameter   |  |
|                         |  |
| Number of hangers:      |  |
| 3 - 6                   |  |
| Choose from parameter   |  |
|                         |  |
| Type of fabric:         |  |
| Choose from parameter   |  |
| Type of fabric (Photo): |  |
| PIANO-11                |  |
|                         |  |
|                         |  |
|                         |  |

Height: 40 cm , 45 cm , 50 cm Depth: 30 cm , 35 cm , 40 cm Hanger height: 190 cm Number of hangers: 3 , 4 , 5 , 6 Hanger panel side: Left , Right

Type of fabric: PIANO-11 (Photo), ANDRE-1300, ANDRE-1301, ANDRE-1302, ANDRE-1303, ANDRE-1304, ANDRE-1305, ANDRE-1306, ANDRE-1307, ANDRE-1308, ANDRE-1309, ANDRE-1310, ART-DECO-VELVET-01, ART-DECO-VELVET-02, ART-DECO-VELVET-03, ART-DECO-VELVET-04, ART-DECO-VELVET-05, ART-DECO-VELVET-06, ART-DECO-VELVET-07, ART-DECO-VELVET-09, ART-DECO-VELVET-09, ART-DECO-VELVET-09, ART-DECO-VELVET-10..11 (write a comment in order), ATOS-111, ATOS-112, ATOS-113, ATOS-114, ATOS-115, ATOS-116, ATOS-117, ATOS-118, ATOS-119, ATOS-120..126 (write a comment in order), AURORA-2481, AURORA-2482, AURORA-2483, AURORA-2484, AURORA-2485, AURORA-2486, AURORA-2487, AURORA-2488, AURORA-2489..2505 (write a comment in order), BALOO-2071, BALOO-2072, BALOO-2073, BALOO-2074, BALOO-2076, BALOO-2077, BALOO-2078, BALOO-2079, BALOO-2081, BALOO-2082..2089 (write a comment in order), BLACK-WHITE-VELVET-01, BLACK-WHITE-VELVET-03, BLACK-WHITE-VELVET-03, BLACK-WHITE-VELVET-09, BLACK-WHITE-VELVET-09