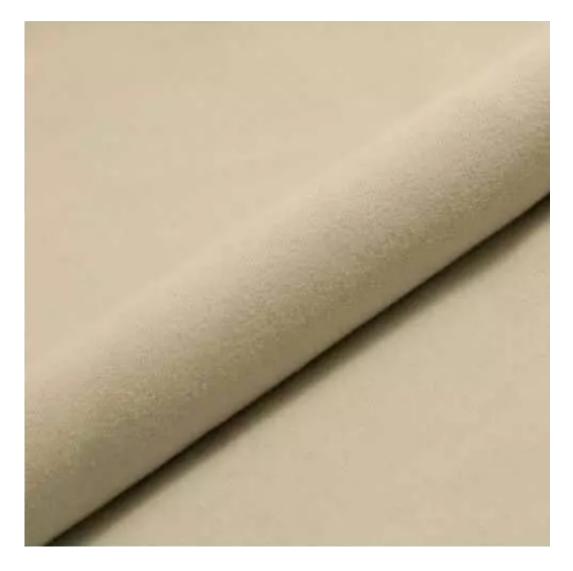

## **Product description**

Upholstered Bench with hanger Industrial style LGM-301 PIANO-11 | Width: 70 cm - 200 cm | Height: 40 cm - 50 cm | Depth: 30 cm - 40 cm |

Technical data

Product-Code:

| LGM-301                 |  |
|-------------------------|--|
| Catalogue number:       |  |
| 24607                   |  |
| Condition:              |  |
|                         |  |
| New                     |  |
| Bench width:            |  |
| 70 cm - 200 cm          |  |
| Choose from parameter   |  |
|                         |  |
| Bench height:           |  |
| 40 cm - 50 cm           |  |
| Choose from parameter   |  |
|                         |  |
| Bench depth:            |  |
| 30 cm - 40 cm           |  |
| Choose from parameter   |  |
|                         |  |
| Number of hangers:      |  |
| 3 - 6                   |  |
| Choose from parameter   |  |
|                         |  |
| Type of fabric:         |  |
| Choose from parameter   |  |
| Type of fabric (Photo): |  |
| PIANO-11                |  |
|                         |  |
|                         |  |
|                         |  |

Height: 40 cm , 45 cm , 50 cm Depth: 30 cm , 35 cm , 40 cm Hanger height: 190 cm Number of hangers: 3 , 4 , 5 , 6 Hanger panel side: Left , Right

Type of fabric: PIANO-11 (Photo), ANDRE-1300, ANDRE-1301, ANDRE-1302, ANDRE-1303, ANDRE-1304, ANDRE-1305, ANDRE-1306, ANDRE-1307, ANDRE-1308, ANDRE-1309, ANDRE-1310, ART-DECO-VELVET-01, ART-DECO-VELVET-02, ART-DECO-VELVET-03, ART-DECO-VELVET-04, ART-DECO-VELVET-05, ART-DECO-VELVET-06, ART-DECO-VELVET-07, ART-DECO-VELVET-09, ART-DECO-VELVET-09, ART-DECO-VELVET-09, ART-DECO-VELVET-10..11 (write a comment in order), ATOS-111, ATOS-112, ATOS-113, ATOS-114, ATOS-115, ATOS-116, ATOS-117, ATOS-118, ATOS-119, ATOS-120..126 (write a comment in order), AURORA-2481, AURORA-2482, AURORA-2483, AURORA-2484, AURORA-2485, AURORA-2486, AURORA-2487, AURORA-2488, AURORA-2489..2505 (write a comment in order), BALOO-2071, BALOO-2072, BALOO-2073, BALOO-2074, BALOO-2076, BALOO-2077, BALOO-2078, BALOO-2079, BALOO-2081, BALOO-2082..2089 (write a comment in order), BLACK-WHITE-VELVET-01, BLACK-WHITE-VELVET-03, BLACK-WHITE-VELVET-03, BLACK-WHITE-VELVET-09, BLACK-WHITE-VELVET-09