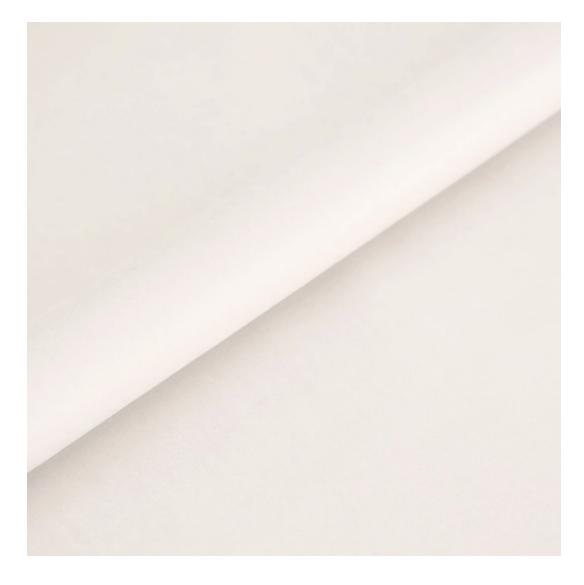

## **Product description**

Upholstered Bench with hanger Industrial style LGM-301 PIANO-11 | Width: 70 cm - 200 cm | Height: 40 cm - 50 cm | Depth: 30 cm - 40 cm |

Technical data

Product-Code:

| LGM-301                 |  |
|-------------------------|--|
| Catalogue number:       |  |
| 24607                   |  |
| Condition:              |  |
|                         |  |
| New                     |  |
| Bench width:            |  |
| 70 cm - 200 cm          |  |
| Choose from parameter   |  |
|                         |  |
| Bench height:           |  |
| 40 cm - 50 cm           |  |
| Choose from parameter   |  |
|                         |  |
| Bench depth:            |  |
| 30 cm - 40 cm           |  |
| Choose from parameter   |  |
|                         |  |
| Number of hangers:      |  |
| 3 - 6                   |  |
| Choose from parameter   |  |
|                         |  |
| Type of fabric:         |  |
| Choose from parameter   |  |
| Type of fabric (Photo): |  |
| PIANO-11                |  |
|                         |  |
|                         |  |
|                         |  |

Height: 40 cm , 45 cm , 50 cm Depth: 30 cm , 35 cm , 40 cm Hanger height: 190 cm Number of hangers: 3 , 4 , 5 , 6 Hanger panel side: Left , Right

Type of fabric: PIANO-11 (Photo), ANDRE-1300, ANDRE-1301, ANDRE-1302, ANDRE-1303, ANDRE-1304, ANDRE-1305, ANDRE-1306, ANDRE-1307, ANDRE-1308, ANDRE-1309, ANDRE-1310, ART-DECO-VELVET-01, ART-DECO-VELVET-02, ART-DECO-VELVET-03, ART-DECO-VELVET-04, ART-DECO-VELVET-05, ART-DECO-VELVET-06, ART-DECO-VELVET-07, ART-DECO-VELVET-09, ART-DECO-VELVET-09, ART-DECO-VELVET-09, ART-DECO-VELVET-10..11 (write a comment in order), ATOS-111, ATOS-112, ATOS-113, ATOS-114, ATOS-115, ATOS-116, ATOS-117, ATOS-118, ATOS-119, ATOS-120..126 (write a comment in order), AURORA-2481, AURORA-2482, AURORA-2483, AURORA-2484, AURORA-2485, AURORA-2486, AURORA-2487, AURORA-2488, AURORA-2489..2505 (write a comment in order), BALOO-2071, BALOO-2072, BALOO-2073, BALOO-2074, BALOO-2076, BALOO-2077, BALOO-2078, BALOO-2079, BALOO-2081, BALOO-2082..2089 (write a comment in order), BLACK-WHITE-VELVET-01, BLACK-WHITE-VELVET-03, BLACK-WHITE-VELVET-03, BLACK-WHITE-VELVET-09, BLACK-WHITE-VELVET-09