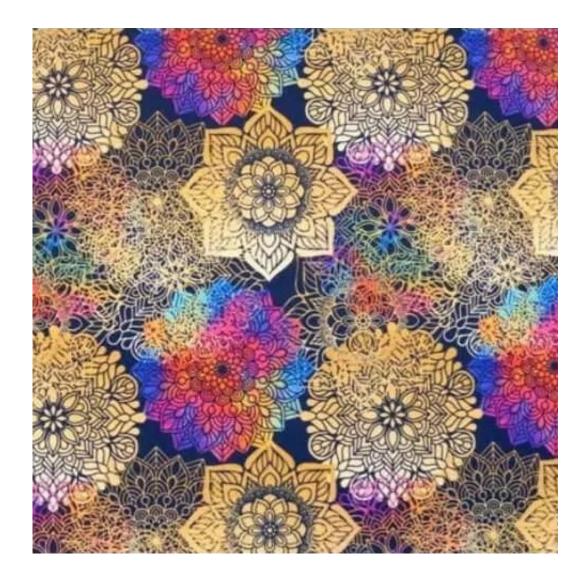

## **Product description**

Upholstered Bench with hanger Industrial style LGM-301 PIANO-11 | Width: 70 cm - 200 cm | Height: 40 cm - 50 cm | Depth: 30 cm - 40 cm |

Technical data

Product-Code:

| LGM-301                 |  |
|-------------------------|--|
| Catalogue number:       |  |
| 24607                   |  |
| Condition:              |  |
|                         |  |
| New                     |  |
| Bench width:            |  |
| 70 cm - 200 cm          |  |
| Choose from parameter   |  |
|                         |  |
| Bench height:           |  |
| 40 cm - 50 cm           |  |
| Choose from parameter   |  |
|                         |  |
| Bench depth:            |  |
| 30 cm - 40 cm           |  |
| Choose from parameter   |  |
|                         |  |
| Number of hangers:      |  |
| 3 - 6                   |  |
| Choose from parameter   |  |
|                         |  |
| Type of fabric:         |  |
| Choose from parameter   |  |
| Type of fabric (Photo): |  |
| PIANO-11                |  |
|                         |  |
|                         |  |
|                         |  |

LIKE-ME

LINEA

MANDALA-VELVET

MAYA

MILTON-NEW

MIU

MONSTERA-VELVET

PATTERN-VELVET

PIANO

ROSSA

**SPELLO** 

STRONG

TIERRA

**VENUS** 

VERA

VIENNA-ECO-LEATHER