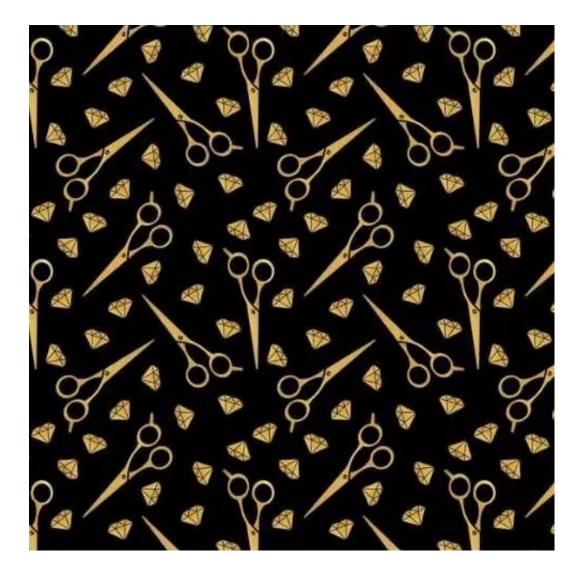

FUSHION-ECO-LEATHER

**GEODY** 

**HAMILTON** 

**HEXAGON-VELVET** 

HOLD-ME

**HUSK-VELVET** 

HYGGE

LEAF-VELVET