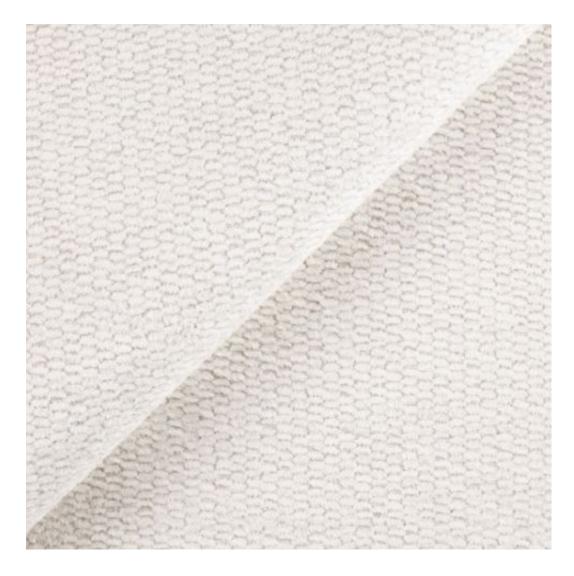

## **Product description**

Upholstered Bench with hanger Industrial style LGM-301 PIANO-11 | Width: 70 cm - 200 cm | Height: 40 cm - 50 cm | Depth: 30 cm - 40 cm |

Technical data

Product-Code:

| LGM-301                 |  |
|-------------------------|--|
| Catalogue number:       |  |
| 24607                   |  |
| Condition:              |  |
|                         |  |
| New                     |  |
| Bench width:            |  |
| 70 cm - 200 cm          |  |
| Choose from parameter   |  |
|                         |  |
| Bench height:           |  |
| 40 cm - 50 cm           |  |
| Choose from parameter   |  |
|                         |  |
| Bench depth:            |  |
| 30 cm - 40 cm           |  |
| Choose from parameter   |  |
|                         |  |
| Number of hangers:      |  |
| 3 - 6                   |  |
| Choose from parameter   |  |
|                         |  |
| Type of fabric:         |  |
| Choose from parameter   |  |
| Type of fabric (Photo): |  |
| PIANO-11                |  |
|                         |  |
|                         |  |
|                         |  |

Height: 40 cm , 45 cm , 50 cm Depth: 30 cm , 35 cm , 40 cm Hanger height: 190 cm Number of hangers: 3 , 4 , 5 , 6 Hanger panel side: Left , Right

Type of fabric: PIANO-11 (Photo), ANDRE-1300, ANDRE-1301, ANDRE-1302, ANDRE-1303, ANDRE-1304, ANDRE-1305, ANDRE-1306, ANDRE-1307, ANDRE-1308, ANDRE-1309, ANDRE-1310, ART-DECO-VELVET-01, ART-DECO-VELVET-02, ART-DECO-VELVET-03, ART-DECO-VELVET-04, ART-DECO-VELVET-05, ART-DECO-VELVET-06, ART-DECO-VELVET-07, ART-DECO-VELVET-09, ART-DECO-VELVET-09, ART-DECO-VELVET-09, ART-DECO-VELVET-10..11 (write a comment in order), ATOS-111, ATOS-112, ATOS-113, ATOS-114, ATOS-115, ATOS-116, ATOS-117, ATOS-118, ATOS-119, ATOS-120..126 (write a comment in order), AURORA-2481, AURORA-2482, AURORA-2483, AURORA-2484, AURORA-2485, AURORA-2486, AURORA-2487, AURORA-2488, AURORA-2489..2505 (write a comment in order), BALOO-2071, BALOO-2072, BALOO-2073, BALOO-2074, BALOO-2076, BALOO-2077, BALOO-2078, BALOO-2079, BALOO-2081, BALOO-2082..2089 (write a comment in order), BLACK-WHITE-VELVET-01, BLACK-WHITE-VELVET-03, BLACK-WHITE-VELVET-03, BLACK-WHITE-VELVET-09, BLACK-WHITE-VELVET-09