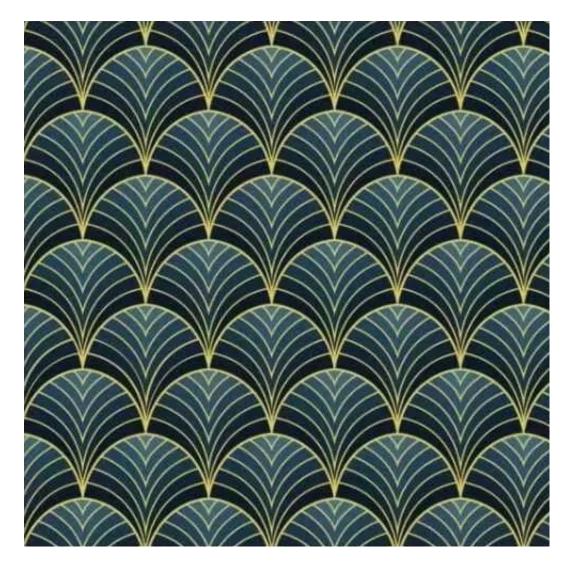

**ANDRE** 

ART-DECO-VELVET

ATOS-ECO-LEATHER

AURORA

BALOO

BLACK-WHITE-VELVET

BLOOM

BRAID

PIANO

ROSSA

**SPELLO** 

STRONG

TIERRA

**VENUS** 

VERA

VIENNA-ECO-LEATHER

Height: 40 cm , 45 cm , 50 cm Depth: 30 cm , 35 cm , 40 cm Hanger height: 190 cm Number of hangers: 3 , 4 , 5 , 6 Hanger panel side: Left , Right

Type of fabric: PIANO-11 (Photo), ANDRE-1300, ANDRE-1301, ANDRE-1302, ANDRE-1303, ANDRE-1304, ANDRE-1305, ANDRE-1306, ANDRE-1307, ANDRE-1308, ANDRE-1309, ANDRE-1310, ART-DECO-VELVET-01, ART-DECO-VELVET-02, ART-DECO-VELVET-03, ART-DECO-VELVET-04, ART-DECO-VELVET-05, ART-DECO-VELVET-06, ART-DECO-VELVET-07, ART-DECO-VELVET-09, ART-DECO-VELVET-09, ART-DECO-VELVET-09, ART-DECO-VELVET-10..11 (write a comment in order), ATOS-111, ATOS-112, ATOS-113, ATOS-114, ATOS-115, ATOS-116, ATOS-117, ATOS-118, ATOS-119, ATOS-120..126 (write a comment in order), AURORA-2481, AURORA-2482, AURORA-2483, AURORA-2484, AURORA-2485, AURORA-2486, AURORA-2487, AURORA-2488, AURORA-2489..2505 (write a comment in order), BALOO-2071, BALOO-2072, BALOO-2073, BALOO-2074, BALOO-2076, BALOO-2077, BALOO-2078, BALOO-2079, BALOO-2081, BALOO-2082..2089 (write a comment in order), BLACK-WHITE-VELVET-01, BLACK-WHITE-VELVET-03, BLACK-WHITE-VELVET-03, BLACK-WHITE-VELVET-09, BLACK-WHITE-VELVET-09