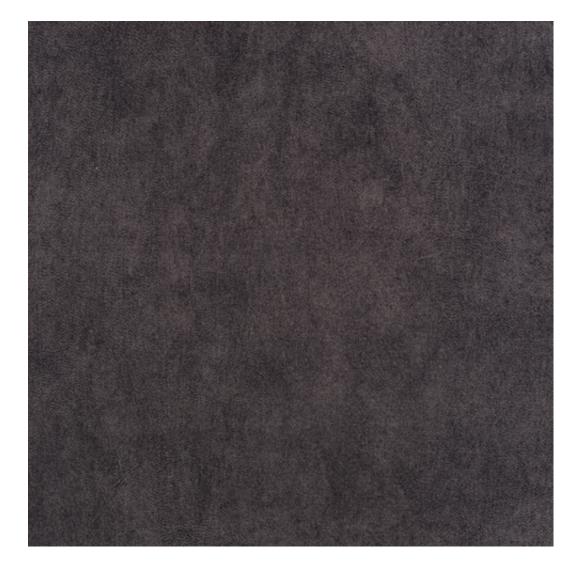

## **Product description**

Upholstered Bench with hanger Industrial style LGM-301 PIANO-08 | Width: 70 cm - 200 cm | Height: 40 cm - 50 cm | Depth: 30 cm - 40 cm |

Technical data

Product-Code:

| LGM-301                 |  |
|-------------------------|--|
| Catalogue number:       |  |
| 24607                   |  |
| Condition:              |  |
|                         |  |
| New                     |  |
| Bench width:            |  |
| 70 cm - 200 cm          |  |
| Choose from parameter   |  |
|                         |  |
| Bench height:           |  |
| 40 cm - 50 cm           |  |
| Choose from parameter   |  |
|                         |  |
| Bench depth:            |  |
| 30 cm - 40 cm           |  |
| Choose from parameter   |  |
|                         |  |
| Number of hangers:      |  |
| 3 - 6                   |  |
| Choose from parameter   |  |
|                         |  |
| Type of fabric:         |  |
| Choose from parameter   |  |
| Type of fabric (Photo): |  |
| PIANO-08                |  |
|                         |  |
|                         |  |
|                         |  |

Height: 40 cm , 45 cm , 50 cm Depth: 30 cm , 35 cm , 40 cm Hanger height: 190 cm Number of hangers: 3 , 4 , 5 , 6 Hanger panel side: Left , Right

Type of fabric: PIANO-08 (Photo), ANDRE-1300, ANDRE-1301, ANDRE-1302, ANDRE-1303, ANDRE-1304, ANDRE-1305, ANDRE-1306, ANDRE-1307, ANDRE-1308, ANDRE-1309, ANDRE-1310, ART-DECO-VELVET-01, ART-DECO-VELVET-02, ART-DECO-VELVET-03, ART-DECO-VELVET-04, ART-DECO-VELVET-05, ART-DECO-VELVET-06, ART-DECO-VELVET-07, ART-DECO-VELVET-09, ART-DECO-VELVET-09, ART-DECO-VELVET-10..11 (write a comment in order), ATOS-111, ATOS-112, ATOS-113, ATOS-114, ATOS-115, ATOS-116, ATOS-117, ATOS-118, ATOS-119, ATOS-120..126 (write a comment in order), AURORA-2481, AURORA-2482, AURORA-2483, AURORA-2484, AURORA-2485, AURORA-2486, AURORA-2487, AURORA-2488, AURORA-2489..2505 (write a comment in order), BALOO-2071, BALOO-2072, BALOO-2073, BALOO-2074, BALOO-2076, BALOO-2077, BALOO-2078, BALOO-2079, BALOO-2081, BALOO-2082..2089 (write a comment in order), BLACK-WHITE-VELVET-01, BLACK-WHITE-VELVET-03, BLACK-WHITE-VELVET-03, BLACK-WHITE-VELVET-09, BLACK-WHITE-VELVET-09, BLACK-WHITE-VELVET-09, BLACK-WHITE-VELVET-09, BLACK-WHITE-VELVET-09