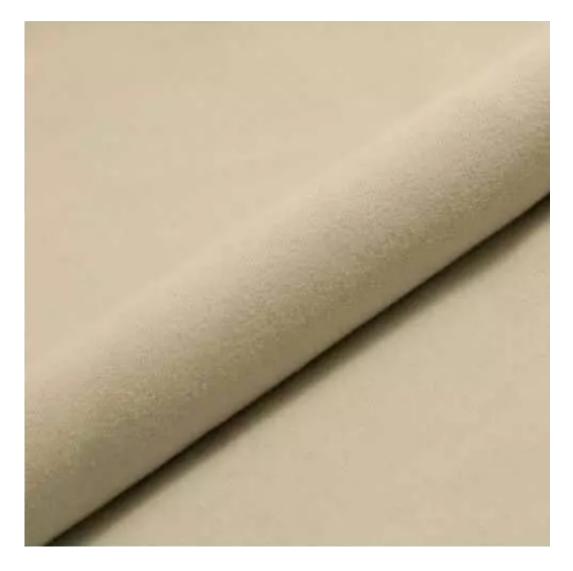

## **Product description**

Upholstered Bench with hanger Industrial style LGM-301 PIANO-08 | Width: 70 cm - 200 cm | Height: 40 cm - 50 cm | Depth: 30 cm - 40 cm |

Technical data

Product-Code:

| LGM-301                 |  |
|-------------------------|--|
| Catalogue number:       |  |
| 24607                   |  |
| Condition:              |  |
|                         |  |
| New                     |  |
| Bench width:            |  |
| 70 cm - 200 cm          |  |
| Choose from parameter   |  |
|                         |  |
| Bench height:           |  |
| 40 cm - 50 cm           |  |
| Choose from parameter   |  |
|                         |  |
| Bench depth:            |  |
| 30 cm - 40 cm           |  |
| Choose from parameter   |  |
|                         |  |
| Number of hangers:      |  |
| 3 - 6                   |  |
| Choose from parameter   |  |
|                         |  |
| Type of fabric:         |  |
| Choose from parameter   |  |
| Type of fabric (Photo): |  |
| PIANO-08                |  |
|                         |  |
|                         |  |
|                         |  |

Height: 40 cm , 45 cm , 50 cm Depth: 30 cm , 35 cm , 40 cm Hanger height: 190 cm Number of hangers: 3 , 4 , 5 , 6 Hanger panel side: Left , Right

Type of fabric: PIANO-08 (Photo), ANDRE-1300, ANDRE-1301, ANDRE-1302, ANDRE-1303, ANDRE-1304, ANDRE-1305, ANDRE-1306, ANDRE-1307, ANDRE-1308, ANDRE-1309, ANDRE-1310, ART-DECO-VELVET-01, ART-DECO-VELVET-02, ART-DECO-VELVET-03, ART-DECO-VELVET-04, ART-DECO-VELVET-05, ART-DECO-VELVET-06, ART-DECO-VELVET-07, ART-DECO-VELVET-09, ART-DECO-VELVET-09, ART-DECO-VELVET-10..11 (write a comment in order), ATOS-111, ATOS-112, ATOS-113, ATOS-114, ATOS-115, ATOS-116, ATOS-117, ATOS-118, ATOS-119, ATOS-120..126 (write a comment in order), AURORA-2481, AURORA-2482, AURORA-2483, AURORA-2484, AURORA-2485, AURORA-2486, AURORA-2487, AURORA-2488, AURORA-2489..2505 (write a comment in order), BALOO-2071, BALOO-2072, BALOO-2073, BALOO-2074, BALOO-2076, BALOO-2077, BALOO-2078, BALOO-2079, BALOO-2081, BALOO-2082..2089 (write a comment in order), BLACK-WHITE-VELVET-01, BLACK-WHITE-VELVET-03, BLACK-WHITE-VELVET-03, BLACK-WHITE-VELVET-09, BLACK-WHITE-VELVET-09, BLACK-WHITE-VELVET-09, BLACK-WHITE-VELVET-09, BLACK-WHITE-VELVET-09