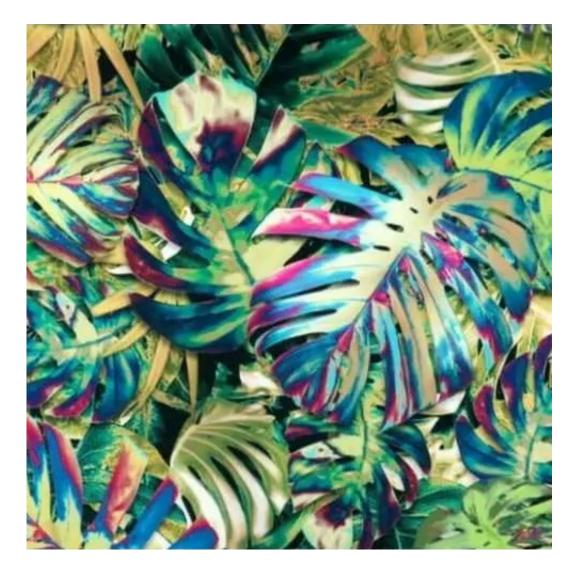

## **Product description**

Upholstered Bench with hanger Industrial style LGM-301 PIANO-08 | Width: 70 cm - 200 cm | Height: 40 cm - 50 cm | Depth: 30 cm - 40 cm |

Technical data

Product-Code:

| LGM-301                 |  |
|-------------------------|--|
| Catalogue number:       |  |
| 24607                   |  |
| Condition:              |  |
|                         |  |
| New                     |  |
| Bench width:            |  |
| 70 cm - 200 cm          |  |
| Choose from parameter   |  |
|                         |  |
| Bench height:           |  |
| 40 cm - 50 cm           |  |
| Choose from parameter   |  |
|                         |  |
| Bench depth:            |  |
| 30 cm - 40 cm           |  |
| Choose from parameter   |  |
|                         |  |
| Number of hangers:      |  |
| 3 - 6                   |  |
| Choose from parameter   |  |
|                         |  |
| Type of fabric:         |  |
| Choose from parameter   |  |
| Type of fabric (Photo): |  |
| PIANO-08                |  |
|                         |  |
|                         |  |
|                         |  |

Height: 40 cm , 45 cm , 50 cm Depth: 30 cm , 35 cm , 40 cm Hanger height: 190 cm Number of hangers: 3 , 4 , 5 , 6 Hanger panel side: Left , Right

Type of fabric: PIANO-08 (Photo), ANDRE-1300, ANDRE-1301, ANDRE-1302, ANDRE-1303, ANDRE-1304, ANDRE-1305, ANDRE-1306, ANDRE-1307, ANDRE-1308, ANDRE-1309, ANDRE-1310, ART-DECO-VELVET-01, ART-DECO-VELVET-02, ART-DECO-VELVET-03, ART-DECO-VELVET-04, ART-DECO-VELVET-05, ART-DECO-VELVET-06, ART-DECO-VELVET-07, ART-DECO-VELVET-09, ART-DECO-VELVET-09, ART-DECO-VELVET-10..11 (write a comment in order), ATOS-111, ATOS-112, ATOS-113, ATOS-114, ATOS-115, ATOS-116, ATOS-117, ATOS-118, ATOS-119, ATOS-120..126 (write a comment in order), AURORA-2481, AURORA-2482, AURORA-2483, AURORA-2484, AURORA-2485, AURORA-2486, AURORA-2487, AURORA-2488, AURORA-2489..2505 (write a comment in order), BALOO-2071, BALOO-2072, BALOO-2073, BALOO-2074, BALOO-2076, BALOO-2077, BALOO-2078, BALOO-2079, BALOO-2081, BALOO-2082..2089 (write a comment in order), BLACK-WHITE-VELVET-01, BLACK-WHITE-VELVET-03, BLACK-WHITE-VELVET-03, BLACK-WHITE-VELVET-09, BLACK-WHITE-VELVET-09, BLACK-WHITE-VELVET-09, BLACK-WHITE-VELVET-09, BLACK-WHITE-VELVET-09