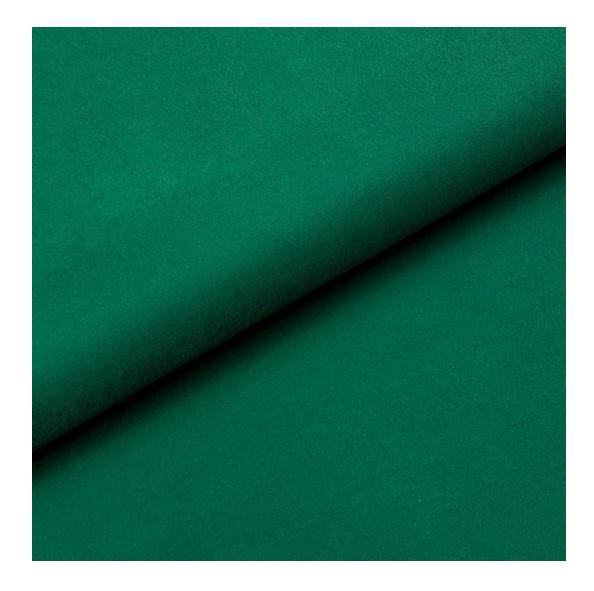

## **Product description**

Upholstered Bench with hanger Industrial style LGM-301 PIANO-08 | Width: 70 cm - 200 cm | Height: 40 cm - 50 cm | Depth: 30 cm - 40 cm |

Technical data

Product-Code:

| LGM-301                 |  |
|-------------------------|--|
| Catalogue number:       |  |
| 24607                   |  |
| Condition:              |  |
|                         |  |
| New                     |  |
| Bench width:            |  |
| 70 cm - 200 cm          |  |
| Choose from parameter   |  |
|                         |  |
| Bench height:           |  |
| 40 cm - 50 cm           |  |
| Choose from parameter   |  |
|                         |  |
| Bench depth:            |  |
| 30 cm - 40 cm           |  |
| Choose from parameter   |  |
|                         |  |
| Number of hangers:      |  |
| 3 - 6                   |  |
| Choose from parameter   |  |
|                         |  |
| Type of fabric:         |  |
| Choose from parameter   |  |
| Type of fabric (Photo): |  |
| PIANO-08                |  |
|                         |  |
|                         |  |
|                         |  |

| Discover upholstery fabrics for this product            |
|---------------------------------------------------------|
| We offer the largest selection of seat fabrics!         |
| Click on fabric name and discover all fabric selection. |

PIANO

ROSSA

**SPELLO** 

STRONG

TIERRA

**VENUS** 

VERA

VIENNA-ECO-LEATHER