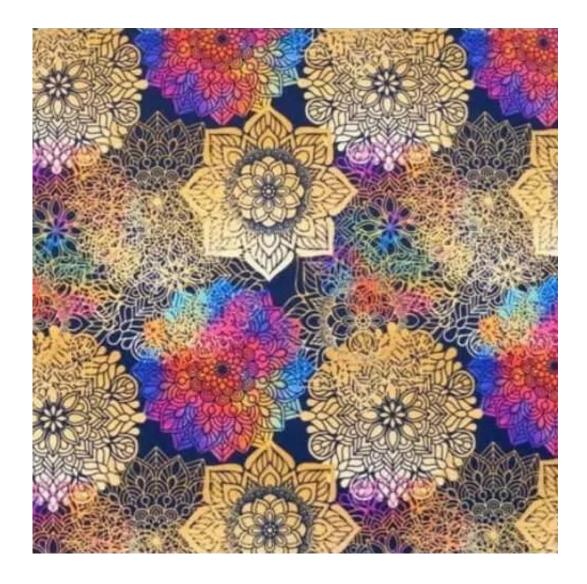

## **Product description**

Upholstered Bench with hanger Industrial style LGM-301 PIANO-08 | Width: 70 cm - 200 cm | Height: 40 cm - 50 cm | Depth: 30 cm - 40 cm |

Technical data

Product-Code:

| LGM-301                 |  |
|-------------------------|--|
| Catalogue number:       |  |
| 24607                   |  |
| Condition:              |  |
|                         |  |
| New                     |  |
| Bench width:            |  |
| 70 cm - 200 cm          |  |
| Choose from parameter   |  |
|                         |  |
| Bench height:           |  |
| 40 cm - 50 cm           |  |
| Choose from parameter   |  |
|                         |  |
| Bench depth:            |  |
| 30 cm - 40 cm           |  |
| Choose from parameter   |  |
|                         |  |
| Number of hangers:      |  |
| 3 - 6                   |  |
| Choose from parameter   |  |
|                         |  |
| Type of fabric:         |  |
| Choose from parameter   |  |
| Type of fabric (Photo): |  |
| PIANO-08                |  |
|                         |  |
|                         |  |
|                         |  |

LIKE-ME

LINEA

MANDALA-VELVET

MAYA

MILTON-NEW

MIU

MONSTERA-VELVET

PATTERN-VELVET

Height: 40 cm , 45 cm , 50 cm Depth: 30 cm , 35 cm , 40 cm Hanger height: 190 cm Number of hangers: 3 , 4 , 5 , 6 Hanger panel side: Left , Right

Type of fabric: PIANO-08 (Photo), ANDRE-1300, ANDRE-1301, ANDRE-1302, ANDRE-1303, ANDRE-1304, ANDRE-1305, ANDRE-1306, ANDRE-1307, ANDRE-1308, ANDRE-1309, ANDRE-1310, ART-DECO-VELVET-01, ART-DECO-VELVET-02, ART-DECO-VELVET-03, ART-DECO-VELVET-04, ART-DECO-VELVET-05, ART-DECO-VELVET-06, ART-DECO-VELVET-07, ART-DECO-VELVET-09, ART-DECO-VELVET-09, ART-DECO-VELVET-10..11 (write a comment in order), ATOS-111, ATOS-112, ATOS-113, ATOS-114, ATOS-115, ATOS-116, ATOS-117, ATOS-118, ATOS-119, ATOS-120..126 (write a comment in order), AURORA-2481, AURORA-2482, AURORA-2483, AURORA-2484, AURORA-2485, AURORA-2486, AURORA-2487, AURORA-2488, AURORA-2489..2505 (write a comment in order), BALOO-2071, BALOO-2072, BALOO-2073, BALOO-2074, BALOO-2076, BALOO-2077, BALOO-2078, BALOO-2079, BALOO-2081, BALOO-2082..2089 (write a comment in order), BLACK-WHITE-VELVET-01, BLACK-WHITE-VELVET-03, BLACK-WHITE-VELVET-03, BLACK-WHITE-VELVET-09, BLACK-WHITE-VELVET-09, BLACK-WHITE-VELVET-09, BLACK-WHITE-VELVET-09, BLACK-WHITE-VELVET-09