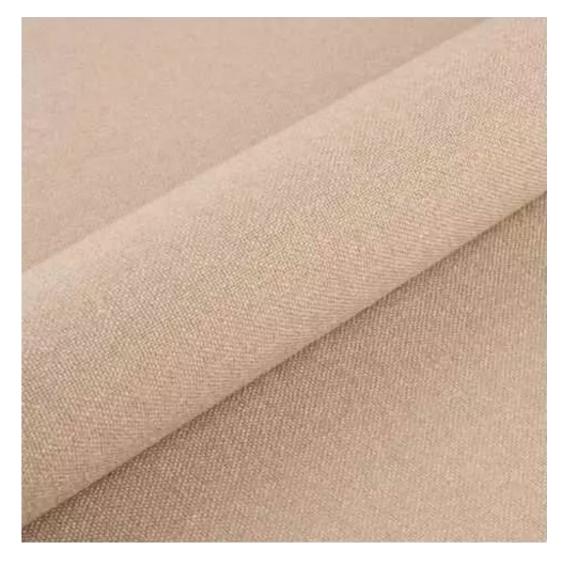

## **Product description**

Upholstered Bench with hanger Industrial style LGM-301 PIANO-08 | Width: 70 cm - 200 cm | Height: 40 cm - 50 cm | Depth: 30 cm - 40 cm |

Technical data

Product-Code:

| LGM-301                 |  |
|-------------------------|--|
| Catalogue number:       |  |
| 24607                   |  |
| Condition:              |  |
|                         |  |
| New                     |  |
| Bench width:            |  |
| 70 cm - 200 cm          |  |
| Choose from parameter   |  |
|                         |  |
| Bench height:           |  |
| 40 cm - 50 cm           |  |
| Choose from parameter   |  |
|                         |  |
| Bench depth:            |  |
| 30 cm - 40 cm           |  |
| Choose from parameter   |  |
|                         |  |
| Number of hangers:      |  |
| 3 - 6                   |  |
| Choose from parameter   |  |
|                         |  |
| Type of fabric:         |  |
| Choose from parameter   |  |
| Type of fabric (Photo): |  |
| PIANO-08                |  |
|                         |  |
|                         |  |
|                         |  |

Height: 40 cm , 45 cm , 50 cm Depth: 30 cm , 35 cm , 40 cm Hanger height: 190 cm Number of hangers: 3 , 4 , 5 , 6 Hanger panel side: Left , Right

Type of fabric: PIANO-08 (Photo), ANDRE-1300, ANDRE-1301, ANDRE-1302, ANDRE-1303, ANDRE-1304, ANDRE-1305, ANDRE-1306, ANDRE-1307, ANDRE-1308, ANDRE-1309, ANDRE-1310, ART-DECO-VELVET-01, ART-DECO-VELVET-02, ART-DECO-VELVET-03, ART-DECO-VELVET-04, ART-DECO-VELVET-05, ART-DECO-VELVET-06, ART-DECO-VELVET-07, ART-DECO-VELVET-09, ART-DECO-VELVET-09, ART-DECO-VELVET-10..11 (write a comment in order), ATOS-111, ATOS-112, ATOS-113, ATOS-114, ATOS-115, ATOS-116, ATOS-117, ATOS-118, ATOS-119, ATOS-120..126 (write a comment in order), AURORA-2481, AURORA-2482, AURORA-2483, AURORA-2484, AURORA-2485, AURORA-2486, AURORA-2487, AURORA-2488, AURORA-2489..2505 (write a comment in order), BALOO-2071, BALOO-2072, BALOO-2073, BALOO-2074, BALOO-2076, BALOO-2077, BALOO-2078, BALOO-2079, BALOO-2081, BALOO-2082..2089 (write a comment in order), BLACK-WHITE-VELVET-01, BLACK-WHITE-VELVET-03, BLACK-WHITE-VELVET-03, BLACK-WHITE-VELVET-09, BLACK-WHITE-VELVET-09, BLACK-WHITE-VELVET-09, BLACK-WHITE-VELVET-09, BLACK-WHITE-VELVET-09