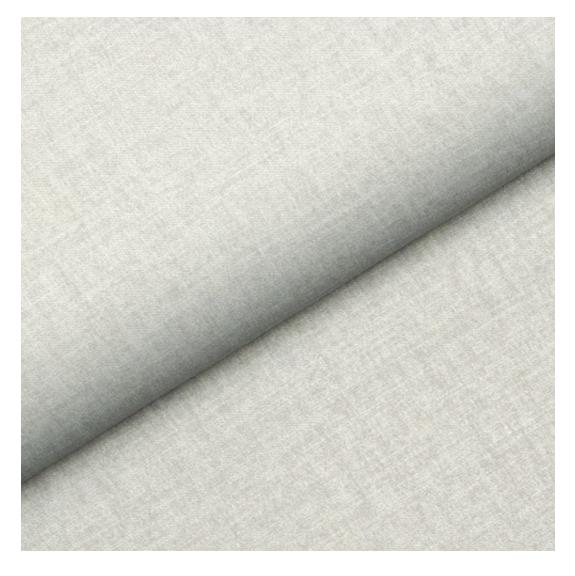

# **Product description**

Upholstered Bench with hanger Industrial style LGM-301 PIANO-07 | Width: 70 cm - 200 cm | Height: 40 cm - 50 cm | Depth: 30 cm - 40 cm |

Technical data

Product-Code:

| LGM-301                 |  |
|-------------------------|--|
| Catalogue number:       |  |
| 24607                   |  |
| Condition:              |  |
|                         |  |
| New                     |  |
| Bench width:            |  |
| 70 cm - 200 cm          |  |
| Choose from parameter   |  |
|                         |  |
| Bench height:           |  |
| 40 cm - 50 cm           |  |
| Choose from parameter   |  |
|                         |  |
| Bench depth:            |  |
| 30 cm - 40 cm           |  |
| Choose from parameter   |  |
|                         |  |
| Number of hangers:      |  |
| 3 - 6                   |  |
| Choose from parameter   |  |
|                         |  |
| Type of fabric:         |  |
| Choose from parameter   |  |
| Type of fabric (Photo): |  |
| PIANO-07                |  |
|                         |  |
|                         |  |
|                         |  |

Height: 40 cm , 45 cm , 50 cm Depth: 30 cm , 35 cm , 40 cm Hanger height: 190 cm Number of hangers: 3 , 4 , 5 , 6 Hanger panel side: Left , Right

Type of fabric: PIANO-07 (Photo), ANDRE-1300, ANDRE-1301, ANDRE-1302, ANDRE-1303, ANDRE-1304, ANDRE-1305, ANDRE-1306, ANDRE-1307, ANDRE-1308, ANDRE-1309, ANDRE-1310, ART-DECO-VELVET-01, ART-DECO-VELVET-02, ART-DECO-VELVET-03, ART-DECO-VELVET-04, ART-DECO-VELVET-05, ART-DECO-VELVET-06, ART-DECO-VELVET-07, ART-DECO-VELVET-08, ART-DECO-VELVET-09, ART-DECO-VELVET-10...11 (write a comment in order), ATOS-111, ATOS-112, ATOS-113, ATOS-114, ATOS-115, ATOS-116, ATOS-117, ATOS-118, ATOS-119, ATOS-120...126 (write a comment in order), AURORA-2481, AURORA-2482, AURORA-2483, AURORA-2484, AURORA-2485, AURORA-2486, AURORA-2487, AURORA-2488, AURORA-2489...2505 (write a comment in order), BALOO-2071, BALOO-2072, BALOO-2073, BALOO-2074, BALOO-2076, BALOO-2077, BALOO-2078, BALOO-2079, BALOO-2081, BALOO-2082...2089 (write a comment in order), BLACK-WHITE-VELVET-01, BLACK-WHITE-VELVET-03, BLACK-WHITE-VELVET-03, BLACK-WHITE-VELVET-09, BLACK-WHITE-VE