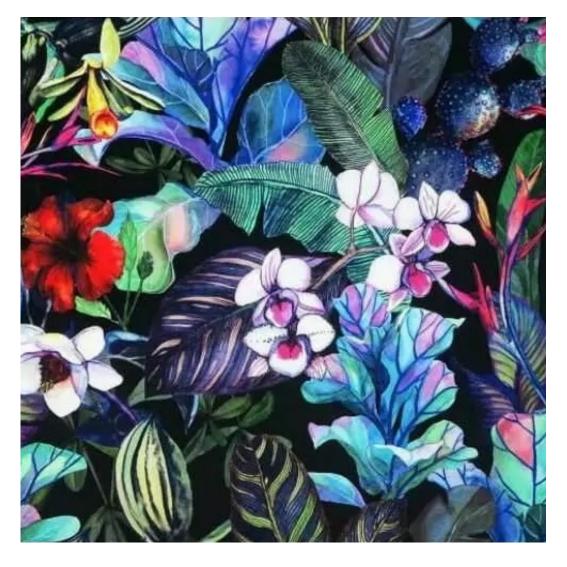

# **Product description**

Upholstered Bench with hanger Industrial style LGM-301 PIANO-07 | Width: 70 cm - 200 cm | Height: 40 cm - 50 cm | Depth: 30 cm - 40 cm |

Technical data

Product-Code:

| LGM-301                 |  |
|-------------------------|--|
| Catalogue number:       |  |
| 24607                   |  |
| Condition:              |  |
|                         |  |
| New                     |  |
| Bench width:            |  |
| 70 cm - 200 cm          |  |
| Choose from parameter   |  |
|                         |  |
| Bench height:           |  |
| 40 cm - 50 cm           |  |
| Choose from parameter   |  |
|                         |  |
| Bench depth:            |  |
| 30 cm - 40 cm           |  |
| Choose from parameter   |  |
|                         |  |
| Number of hangers:      |  |
| 3 - 6                   |  |
| Choose from parameter   |  |
|                         |  |
| Type of fabric:         |  |
| Choose from parameter   |  |
| Type of fabric (Photo): |  |
| PIANO-07                |  |
|                         |  |
|                         |  |
|                         |  |

Height: 40 cm , 45 cm , 50 cm Depth: 30 cm , 35 cm , 40 cm Hanger height: 190 cm Number of hangers: 3 , 4 , 5 , 6 Hanger panel side: Left , Right

Type of fabric: PIANO-07 (Photo), ANDRE-1300, ANDRE-1301, ANDRE-1302, ANDRE-1303, ANDRE-1304, ANDRE-1305, ANDRE-1306, ANDRE-1307, ANDRE-1308, ANDRE-1309, ANDRE-1310, ART-DECO-VELVET-01, ART-DECO-VELVET-02, ART-DECO-VELVET-03, ART-DECO-VELVET-04, ART-DECO-VELVET-05, ART-DECO-VELVET-06, ART-DECO-VELVET-07, ART-DECO-VELVET-08, ART-DECO-VELVET-09, ART-DECO-VELVET-10...11 (write a comment in order), ATOS-111, ATOS-112, ATOS-113, ATOS-114, ATOS-115, ATOS-116, ATOS-117, ATOS-118, ATOS-119, ATOS-120...126 (write a comment in order), AURORA-2481, AURORA-2482, AURORA-2483, AURORA-2484, AURORA-2485, AURORA-2486, AURORA-2487, AURORA-2488, AURORA-2489...2505 (write a comment in order), BALOO-2071, BALOO-2072, BALOO-2073, BALOO-2074, BALOO-2076, BALOO-2077, BALOO-2078, BALOO-2079, BALOO-2081, BALOO-2082...2089 (write a comment in order), BLACK-WHITE-VELVET-01, BLACK-WHITE-VELVET-03, BLACK-WHITE-VELVET-03, BLACK-WHITE-VELVET-09, BLACK-WHITE-VE