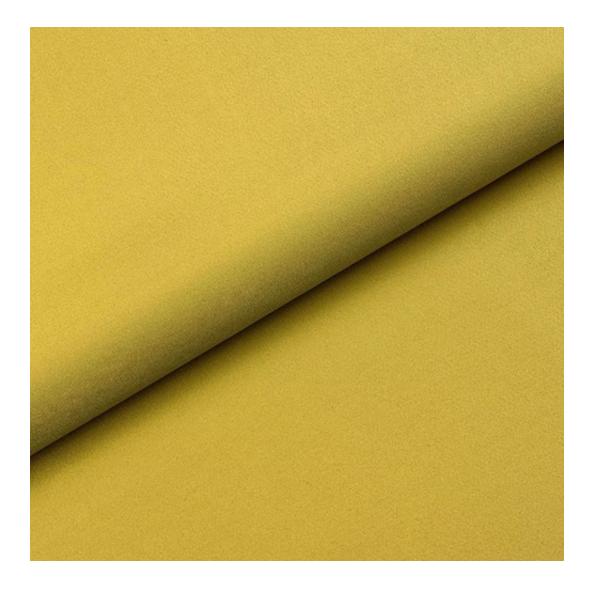

# **Product description**

Upholstered Bench with hanger Industrial style LGM-301 PIANO-07 | Width: 70 cm - 200 cm | Height: 40 cm - 50 cm | Depth: 30 cm - 40 cm |

Technical data

Product-Code:

| LGM-301                 |  |
|-------------------------|--|
| Catalogue number:       |  |
| 24607                   |  |
| Condition:              |  |
|                         |  |
| New                     |  |
| Bench width:            |  |
| 70 cm - 200 cm          |  |
| Choose from parameter   |  |
|                         |  |
| Bench height:           |  |
| 40 cm - 50 cm           |  |
| Choose from parameter   |  |
|                         |  |
| Bench depth:            |  |
| 30 cm - 40 cm           |  |
| Choose from parameter   |  |
|                         |  |
| Number of hangers:      |  |
| 3 - 6                   |  |
| Choose from parameter   |  |
|                         |  |
| Type of fabric:         |  |
| Choose from parameter   |  |
| Type of fabric (Photo): |  |
| PIANO-07                |  |
|                         |  |
|                         |  |
|                         |  |

| Discover upholstery fabrics for this product            |
|---------------------------------------------------------|
| We offer the largest selection of seat fabrics!         |
| Click on fabric name and discover all fabric selection. |

PIANO

ROSSA

**SPELLO** 

STRONG

TIERRA

**VENUS** 

VERA

VIENNA-ECO-LEATHER