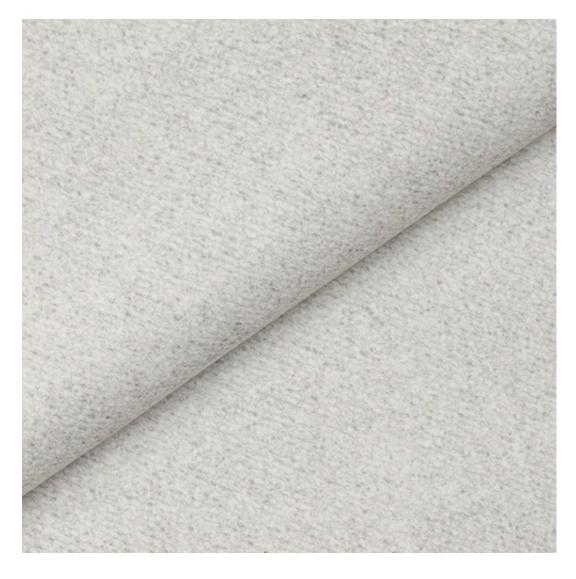

# **Product description**

Upholstered Bench with hanger Industrial style LGM-301 PIANO-07 | Width: 70 cm - 200 cm | Height: 40 cm - 50 cm | Depth: 30 cm - 40 cm |

Technical data

Product-Code:

| LGM-301                 |  |
|-------------------------|--|
| Catalogue number:       |  |
| 24607                   |  |
| Condition:              |  |
|                         |  |
| New                     |  |
| Bench width:            |  |
| 70 cm - 200 cm          |  |
| Choose from parameter   |  |
|                         |  |
| Bench height:           |  |
| 40 cm - 50 cm           |  |
| Choose from parameter   |  |
|                         |  |
| Bench depth:            |  |
| 30 cm - 40 cm           |  |
| Choose from parameter   |  |
|                         |  |
| Number of hangers:      |  |
| 3 - 6                   |  |
| Choose from parameter   |  |
|                         |  |
| Type of fabric:         |  |
| Choose from parameter   |  |
| Type of fabric (Photo): |  |
| PIANO-07                |  |
|                         |  |
|                         |  |
|                         |  |

| Discover upholstery fabrics for this product            |
|---------------------------------------------------------|
| We offer the largest selection of seat fabrics!         |
| Click on fabric name and discover all fabric selection. |