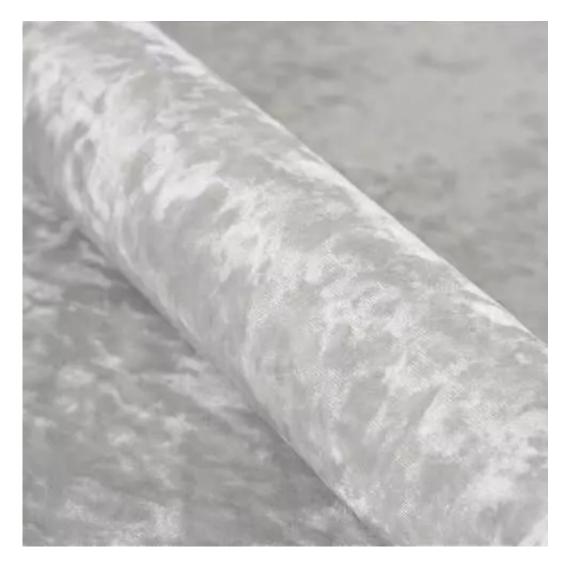

# **Product description**

Upholstered Bench with hanger Industrial style LGM-301 PIANO-07 | Width: 70 cm - 200 cm | Height: 40 cm - 50 cm | Depth: 30 cm - 40 cm |

Technical data

Product-Code:

| LGM-301                 |  |
|-------------------------|--|
| Catalogue number:       |  |
| 24607                   |  |
| Condition:              |  |
|                         |  |
| New                     |  |
| Bench width:            |  |
| 70 cm - 200 cm          |  |
| Choose from parameter   |  |
|                         |  |
| Bench height:           |  |
| 40 cm - 50 cm           |  |
| Choose from parameter   |  |
|                         |  |
| Bench depth:            |  |
| 30 cm - 40 cm           |  |
| Choose from parameter   |  |
|                         |  |
| Number of hangers:      |  |
| 3 - 6                   |  |
| Choose from parameter   |  |
|                         |  |
| Type of fabric:         |  |
| Choose from parameter   |  |
| Type of fabric (Photo): |  |
| PIANO-07                |  |
|                         |  |
|                         |  |
|                         |  |

Height: 40 cm , 45 cm , 50 cm Depth: 30 cm , 35 cm , 40 cm Hanger height: 190 cm Number of hangers: 3 , 4 , 5 , 6 Hanger panel side: Left , Right

Type of fabric: PIANO-07 (Photo), ANDRE-1300, ANDRE-1301, ANDRE-1302, ANDRE-1303, ANDRE-1304, ANDRE-1305, ANDRE-1306, ANDRE-1307, ANDRE-1308, ANDRE-1309, ANDRE-1310, ART-DECO-VELVET-01, ART-DECO-VELVET-02, ART-DECO-VELVET-03, ART-DECO-VELVET-04, ART-DECO-VELVET-05, ART-DECO-VELVET-06, ART-DECO-VELVET-07, ART-DECO-VELVET-08, ART-DECO-VELVET-09, ART-DECO-VELVET-10...11 (write a comment in order), ATOS-111, ATOS-112, ATOS-113, ATOS-114, ATOS-115, ATOS-116, ATOS-117, ATOS-118, ATOS-119, ATOS-120...126 (write a comment in order), AURORA-2481, AURORA-2482, AURORA-2483, AURORA-2484, AURORA-2485, AURORA-2486, AURORA-2487, AURORA-2488, AURORA-2489...2505 (write a comment in order), BALOO-2071, BALOO-2072, BALOO-2073, BALOO-2074, BALOO-2076, BALOO-2077, BALOO-2078, BALOO-2079, BALOO-2081, BALOO-2082...2089 (write a comment in order), BLACK-WHITE-VELVET-01, BLACK-WHITE-VELVET-03, BLACK-WHITE-VELVET-03, BLACK-WHITE-VELVET-09, BLACK-WHITE-VE