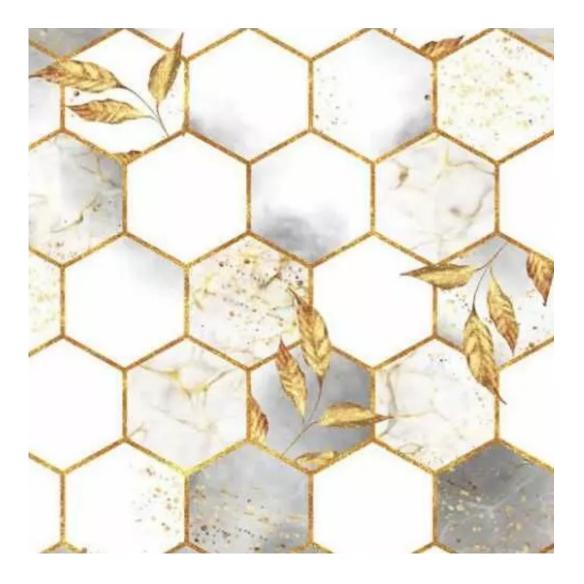

# **Product description**

Upholstered Bench with hanger Industrial style LGM-301 PIANO-07 | Width: 70 cm - 200 cm | Height: 40 cm - 50 cm | Depth: 30 cm - 40 cm |

Technical data

Product-Code:

| LGM-301                 |  |
|-------------------------|--|
| Catalogue number:       |  |
| 24607                   |  |
| Condition:              |  |
|                         |  |
| New                     |  |
| Bench width:            |  |
| 70 cm - 200 cm          |  |
| Choose from parameter   |  |
|                         |  |
| Bench height:           |  |
| 40 cm - 50 cm           |  |
| Choose from parameter   |  |
|                         |  |
| Bench depth:            |  |
| 30 cm - 40 cm           |  |
| Choose from parameter   |  |
|                         |  |
| Number of hangers:      |  |
| 3 - 6                   |  |
| Choose from parameter   |  |
|                         |  |
| Type of fabric:         |  |
| Choose from parameter   |  |
| Type of fabric (Photo): |  |
| PIANO-07                |  |
|                         |  |
|                         |  |
|                         |  |

PIANO

ROSSA

**SPELLO** 

STRONG

TIERRA

**VENUS** 

VERA

VIENNA-ECO-LEATHER

Height: 40 cm , 45 cm , 50 cm Depth: 30 cm , 35 cm , 40 cm Hanger height: 190 cm Number of hangers: 3 , 4 , 5 , 6 Hanger panel side: Left , Right

Type of fabric: PIANO-07 (Photo), ANDRE-1300, ANDRE-1301, ANDRE-1302, ANDRE-1303, ANDRE-1304, ANDRE-1305, ANDRE-1306, ANDRE-1307, ANDRE-1308, ANDRE-1309, ANDRE-1310, ART-DECO-VELVET-01, ART-DECO-VELVET-02, ART-DECO-VELVET-03, ART-DECO-VELVET-04, ART-DECO-VELVET-05, ART-DECO-VELVET-06, ART-DECO-VELVET-07, ART-DECO-VELVET-08, ART-DECO-VELVET-09, ART-DECO-VELVET-10...11 (write a comment in order), ATOS-111, ATOS-112, ATOS-113, ATOS-114, ATOS-115, ATOS-116, ATOS-117, ATOS-118, ATOS-119, ATOS-120...126 (write a comment in order), AURORA-2481, AURORA-2482, AURORA-2483, AURORA-2484, AURORA-2485, AURORA-2486, AURORA-2487, AURORA-2488, AURORA-2489...2505 (write a comment in order), BALOO-2071, BALOO-2072, BALOO-2073, BALOO-2074, BALOO-2076, BALOO-2077, BALOO-2078, BALOO-2079, BALOO-2081, BALOO-2082...2089 (write a comment in order), BLACK-WHITE-VELVET-01, BLACK-WHITE-VELVET-03, BLACK-WHITE-VELVET-03, BLACK-WHITE-VELVET-09, BLACK-WHITE-VE