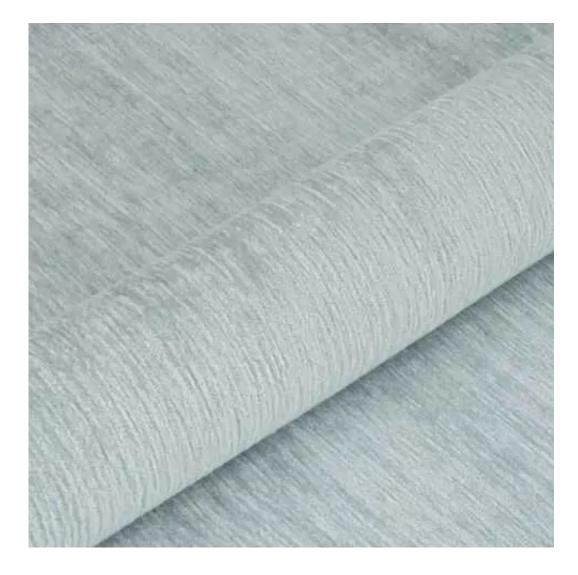

# **Product description**

Upholstered Bench with hanger Industrial style LGM-301 PIANO-07 | Width: 70 cm - 200 cm | Height: 40 cm - 50 cm | Depth: 30 cm - 40 cm |

Technical data

Product-Code:

| LGM-301                 |  |
|-------------------------|--|
| Catalogue number:       |  |
| 24607                   |  |
| Condition:              |  |
|                         |  |
| New                     |  |
| Bench width:            |  |
| 70 cm - 200 cm          |  |
| Choose from parameter   |  |
|                         |  |
| Bench height:           |  |
| 40 cm - 50 cm           |  |
| Choose from parameter   |  |
|                         |  |
| Bench depth:            |  |
| 30 cm - 40 cm           |  |
| Choose from parameter   |  |
|                         |  |
| Number of hangers:      |  |
| 3 - 6                   |  |
| Choose from parameter   |  |
|                         |  |
| Type of fabric:         |  |
| Choose from parameter   |  |
| Type of fabric (Photo): |  |
| PIANO-07                |  |
|                         |  |
|                         |  |
|                         |  |

PIANO

ROSSA

**SPELLO** 

STRONG

TIERRA

**VENUS** 

VERA

VIENNA-ECO-LEATHER