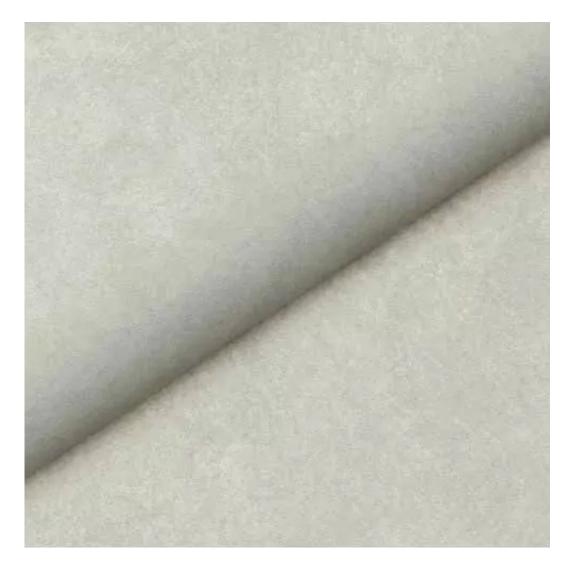

## Number of hangers:

3 - 6

Choose from parameter

Type of fabric:

Choose from parameter

Type of fabric (Photo):

CASABLANCA-2314

#### Upholstered Bench with hanger Industrial style LGM-301 CASABLANCA-2314

- A functional and practical bench for hallway, living room, bedroom, dressing room, bathroom, reception and office
- Some bench models have a practical shelf for shoes
- The frame and upholstery are made of the highest quality materials
- Production of the bench according to customer requirements