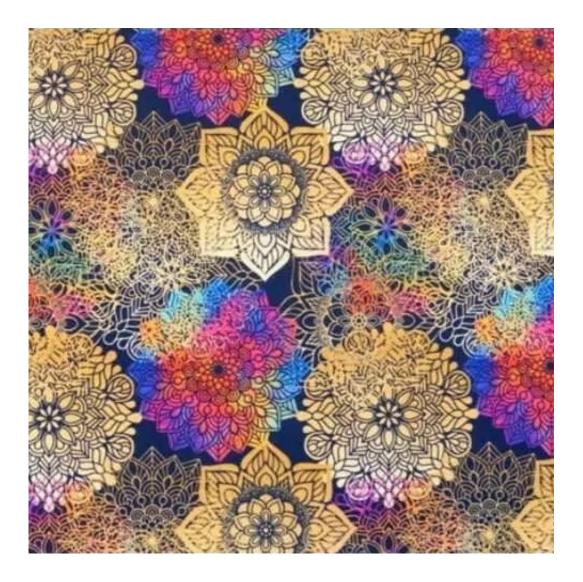

**Product description** 

Upholstered Bench with hanger Industrial style LGM-301 CASABLANCA-2314 | Width: 70 cm - 200 cm | Height: 40 cm - 50 cm | Depth: 30 cm - 40 cm |

Technical data

Product-Code:

generated by the shopGold

## Number of hangers:

3 - 6

Choose from parameter

Type of fabric:

Choose from parameter

Type of fabric (Photo):

CASABLANCA-2314

#### Upholstered Bench with hanger Industrial style LGM-301 CASABLANCA-2314

- A functional and practical bench for hallway, living room, bedroom, dressing room, bathroom, reception and office
- Some bench models have a practical shelf for shoes
- The frame and upholstery are made of the highest quality materials
- Production of the bench according to customer requirements

## MANDALA-VELVET

MAYA