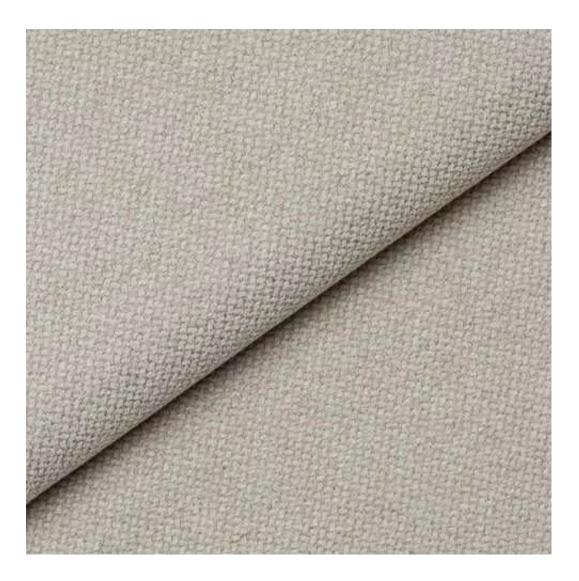

## Number of hangers:

3 - 6

Choose from parameter

Type of fabric:

Choose from parameter

Type of fabric (Photo):

CASABLANCA-2314

#### Upholstered Bench with hanger Industrial style LGM-301 CASABLANCA-2314

- A functional and practical bench for hallway, living room, bedroom, dressing room, bathroom, reception and office
- Some bench models have a practical shelf for shoes
- The frame and upholstery are made of the highest quality materials
- Production of the bench according to customer requirements