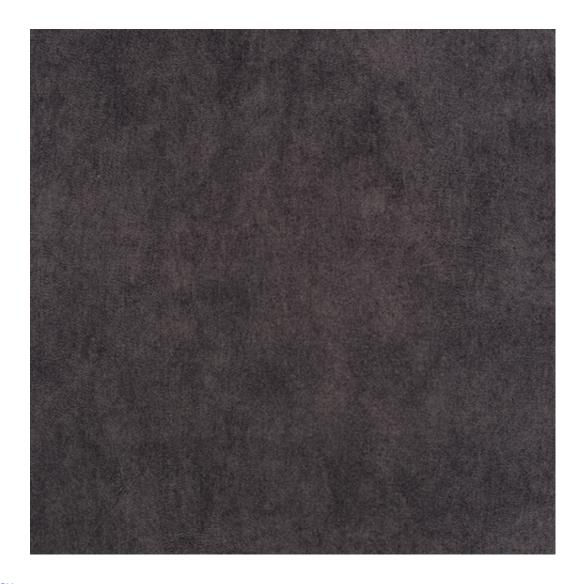

## Number of hangers:

3 - 6

Choose from parameter

Type of fabric:

Choose from parameter

Type of fabric (Photo):

CASABLANCA-2314

## BLOOM

BRAID

CASABLANCA

CHARM-ME