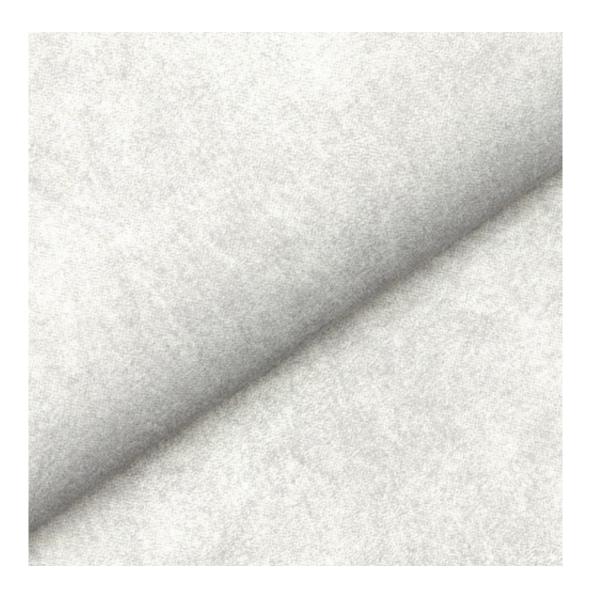

## Number of hangers:

3 - 6

Choose from parameter

Type of fabric:

Choose from parameter

Type of fabric (Photo):

CASABLANCA-2314

#### Upholstered Bench with hanger Industrial style LGM-301 CASABLANCA-2314

- A functional and practical bench for hallway, living room, bedroom, dressing room, bathroom, reception and office
- Some bench models have a practical shelf for shoes
- The frame and upholstery are made of the highest quality materials
- Production of the bench according to customer requirements