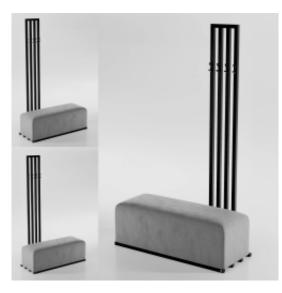

# Upholstered Bench with hanger Industrial style LGM-301 CASABLANCA-2314

| Number        | 24603            |
|---------------|------------------|
| Producer code | LGM-301          |
| Manufacturer  | Emra Wood Design |

**Product description** 

Upholstered Bench with hanger Industrial style LGM-301 CASABLANCA-2314 | Width: 70 cm - 200 cm | Height: 40 cm - 50 cm | Depth: 30 cm - 40 cm |

Technical data

Product-Code:

generated by the shopGold

#### Upholstered Bench with hanger Industrial style LGM-301 CASABLANCA-2314

- A functional and practical bench for hallway, living room, bedroom, dressing room, bathroom, reception and office
- Some bench models have a practical shelf for shoes
- The frame and upholstery are made of the highest quality materials
- Production of the bench according to customer requirements

#### Product features

- Very high-quality and precise workmanship directly from the manufacturer
- The bench features an interchangeable seat to adapt the product to the future appearance of the room
- The bench does not require self-assembly and is delivered to the customer in its entirety
- Take a look at our fabric palette for more options
- We are at your disposal if you have any questions about the product
- By purchasing a product, you are buying a non-prefabricated item made according to specifications (selection of color, upholstery, materials, etc.)