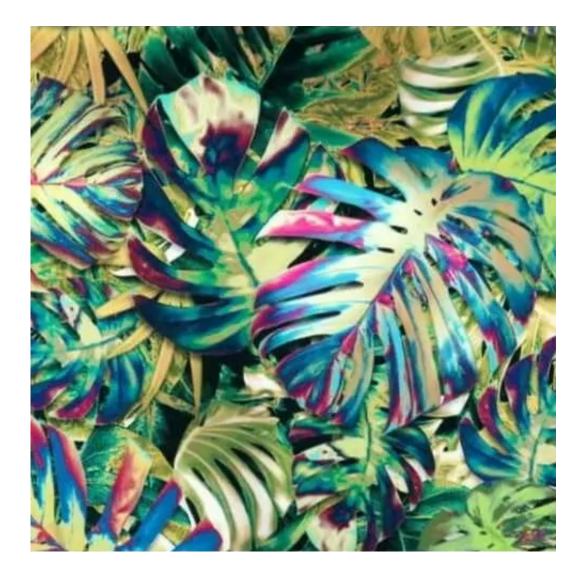

we manufacture are functional, aesthetic and made from the highest quality materials.

| <u>u</u>         |  |  |  |
|------------------|--|--|--|
|                  |  |  |  |
| _Q <mark></mark> |  |  |  |

Discover upholstery fabrics for this product

We offer the largest selection of seat fabrics!

Click on fabric name and discover all fabric selection.

ANDRE



ART-DECO-VELVET



## ATOS-ECO-LEATHER



## AURORA



BALOO



BLACK-WHITE-VELVET



## BLOOM



BRAID



CASABLANCA



CHARM-ME



# CHILL-ME



CRUSH



DREAM-VELVET



FLASH



FLORENCE-ECO-LEATHER



## FLOWER-VELVET



# FUSHION-ECO-LEATHER



## GEODY



HAMILTON



HEXAGON-VELVET



HOLD-ME



HUSK-VELVET



HYGGE



LEAF-VELVET



LIKE-ME



LINEA



## MANDALA-VELVET



MAYA



# MILTON-NEW



MIU



MONSTERA-VELVET



# PATTERN-VELVET



PIANO



ROSSA



SPELLO



STRONG



TIERRA



VENUS



VERA



# VIENNA-ECO-LEATHER



ZOYA



# This product has additional options:

Width: 70 cm , 75 cm , 80 cm , 85 cm , 90 cm , 95 cm , 100 cm , 105 cm , 110 cm , 115 cm , 120 cm , 125 cm , 130 cm , 135 cm , 140 cm , 145 cm , 150 cm , 155 cm , 160 cm , 165 cm , 170 cm , 175 cm , 180 cm , 185 cm , 190 cm , 195 cm , 200 cm Height: 40 cm , 45 cm , 50 cm Depth: 30 cm , 35 cm , 40 cm Hanger height: 190 cm Number of hangers: 3 , 4 , 5 , 6 Hanger panel side: Left , Right Type of fabric: CASABLANCA-2304 (Photo) , ANDRE-1300 , ANDRE-1301 , ANDRE-1302 , ANDRE-1303 , ANDRE-1304 , ANDRE-1305 , ANDRE-1306 , ANDRE-1307 , ANDRE-1308 , ANDRE-1309 , ANDRE-1310 , ART-DECO-VELVET-01 , ART-DECO-VELVET-02 , ART-DECO-VELVET-03 , ART-D