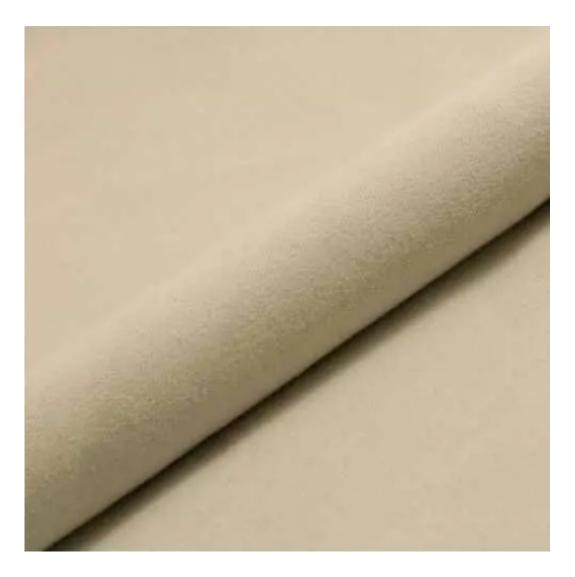

**Product description** 

Upholstered Bench with hanger Industrial style LGM-301 CASABLANCA-2304 | Width: 70 cm - 200 cm | Height: 40 cm - 50 cm | Depth: 30 cm - 40 cm |

Technical data

Product-Code:

generated by the shopGold

Choose from parameter

Type of fabric:

Choose from parameter

Type of fabric (Photo):

CASABLANCA-2304

#### Upholstered Bench with hanger Industrial style LGM-301 CASABLANCA-2304

- A functional and practical bench for hallway, living room, bedroom, dressing room, bathroom, reception and office
- Some bench models have a practical shelf for shoes
- The frame and upholstery are made of the highest quality materials
- Production of the bench according to customer requirements