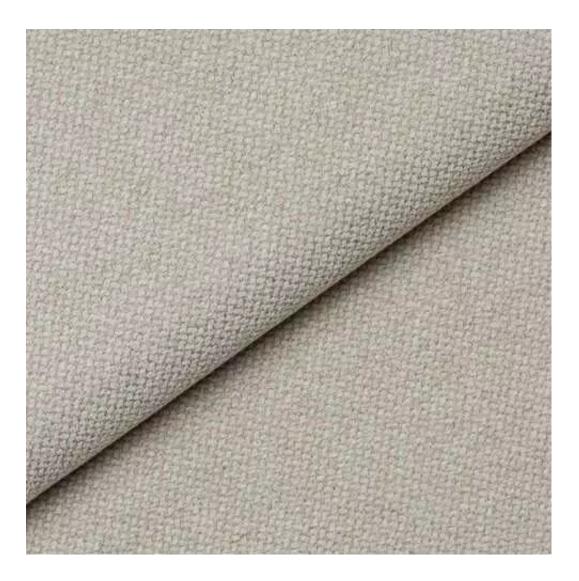

Choose from parameter

Type of fabric:

Choose from parameter

Type of fabric (Photo):

CASABLANCA-2304

# This product has additional options:

Width: 70 cm , 75 cm , 80 cm , 85 cm , 90 cm , 95 cm , 100 cm , 105 cm , 110 cm , 115 cm , 120 cm , 125 cm , 130 cm , 135 cm , 140 cm , 145 cm , 150 cm , 155 cm , 160 cm , 165 cm , 170 cm , 175 cm , 180 cm , 185 cm , 190 cm , 195 cm , 200 cm Height: 40 cm , 45 cm , 50 cm Depth: 30 cm , 35 cm , 40 cm Hanger height: 190 cm Number of hangers: 3 , 4 , 5 , 6 Hanger panel side: Left , Right Type of fabric: CASABLANCA-2304 (Photo) , ANDRE-1300 , ANDRE-1301 , ANDRE-1302 , ANDRE-1303 , ANDRE-1304 , ANDRE-1305 , ANDRE-1306 , ANDRE-1307 , ANDRE-1308 , ANDRE-1309 , ANDRE-1310 , ART-DECO-VELVET-01 , ART-DECO-VELVET-02 , ART-DECO-VELVET-03 , ART-DECO-VELVET-04 , ART-DECO-VELVET-05 , ART-DECO-VELVET-06 , ART-DECO-VELVET-07 , ART-DECO-VELVET-08 , ART-DECO-VELVET-09 , ART-DECO-VELVET-10..11 (write a comment in order) , ATOS-111 , ATOS-112 , ATOS-113 , ATOS-114 , ATOS-115 , ATOS-116 , ATOS-117 , ATOS-118 , ATOS-119 , ATOS-120..126 (write a comment in order) , AURORA-2480 , AURORA-2481 , AURORA-2482 , AURORA-2483 , AURORA-2484 , AURORA-2485 ,