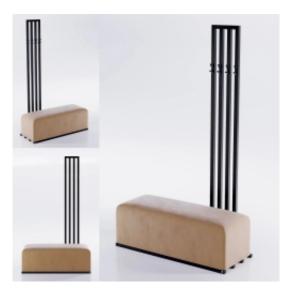

# Upholstered Bench with hanger Industrial style LGM-301 CASABLANCA-2304

| Number        | 24050            |
|---------------|------------------|
| Producer code | LGM-301          |
| Manufacturer  | Emra Wood Design |

**Product description** 

Upholstered Bench with hanger Industrial style LGM-301 CASABLANCA-2304 | Width: 70 cm - 200 cm | Height: 40 cm - 50 cm | Depth: 30 cm - 40 cm |

Technical data

Product-Code:

generated by the shopGold

### LGM-301

Catalogue number:

24607

Condition:

New

Bench width:

70 cm - 200 cm

Choose from parameter

#### Upholstered Bench with hanger Industrial style LGM-301 CASABLANCA-2304

- A functional and practical bench for hallway, living room, bedroom, dressing room, bathroom, reception and office
- Some bench models have a practical shelf for shoes
- The frame and upholstery are made of the highest quality materials
- Production of the bench according to customer requirements

### Product features

- Very high-quality and precise workmanship directly from the manufacturer
- The bench features an interchangeable seat to adapt the product to the future appearance of the room
- The bench does not require self-assembly and is delivered to the customer in its entirety
- Take a look at our fabric palette for more options
- We are at your disposal if you have any questions about the product
- By purchasing a product, you are buying a non-prefabricated item made according to specifications (selection of color, upholstery, materials, etc.)