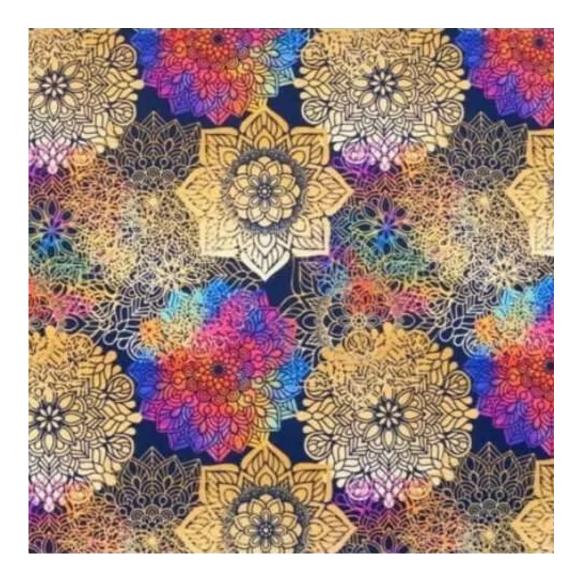

Choose from parameter

Type of fabric:

Choose from parameter

Type of fabric (Photo):

CASABLANCA-2304

## BLOOM

BRAID

CASABLANCA

CHARM-ME