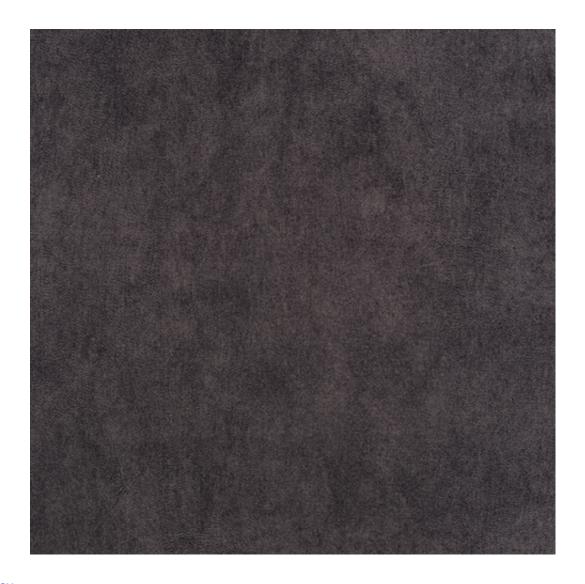

**Product description** 

Upholstered Bench with hanger Industrial style LGM-301 CASABLANCA-2304 | Width: 70 cm - 200 cm | Height: 40 cm - 50 cm | Depth: 30 cm - 40 cm |

Technical data

Product-Code:

generated by the shopGold

Choose from parameter

Type of fabric:

Choose from parameter

Type of fabric (Photo):

CASABLANCA-2304

#### Upholstered Bench with hanger Industrial style LGM-301 CASABLANCA-2304

- A functional and practical bench for hallway, living room, bedroom, dressing room, bathroom, reception and office
- Some bench models have a practical shelf for shoes
- The frame and upholstery are made of the highest quality materials
- Production of the bench according to customer requirements