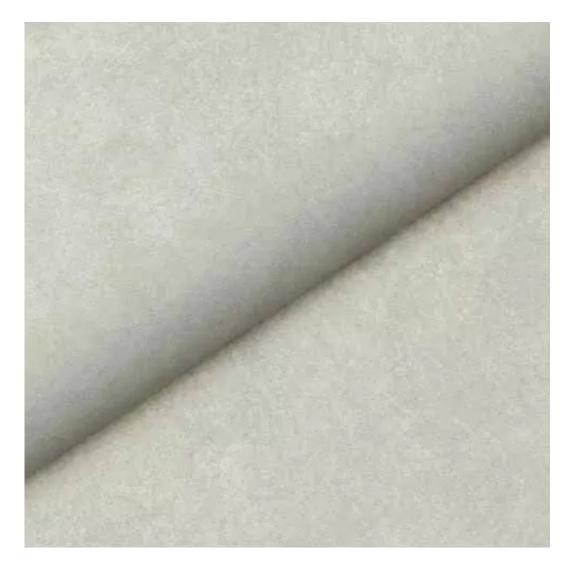

Choose from parameter

Type of fabric:

Choose from parameter

Type of fabric (Photo):

CASABLANCA-2304

# This product has additional options:

Width: 70 cm , 75 cm , 80 cm , 85 cm , 90 cm , 95 cm , 100 cm , 105 cm , 110 cm , 115 cm , 120 cm , 125 cm , 130 cm , 135 cm , 140 cm , 145 cm , 150 cm , 155 cm , 160 cm , 165 cm , 170 cm , 175 cm , 180 cm , 185 cm , 190 cm , 195 cm , 200 cm Height: 40 cm , 45 cm , 50 cm Depth: 30 cm , 35 cm , 40 cm Hanger height: 190 cm Number of hangers: 3 , 4 , 5 , 6 Hanger panel side: Left , Right Type of fabric: CASABLANCA-2304 (Photo) , ANDRE-1300 , ANDRE-1301 , ANDRE-1302 , ANDRE-1303 , ANDRE-1304 , ANDRE-1305 , ANDRE-1306 , ANDRE-1307 , ANDRE-1308 , ANDRE-1309 , ANDRE-1310 , ART-DECO-VELVET-01 , ART-DECO-VELVET-02 , ART-DECO-VELVET-03 , ART-DECO-VELVET-04 , ART-DECO-VELVET-05 , ART-DECO-VELVET-06 , ART-DECO-VELVET-07 , ART-DECO-VELVET-08 , ART-DECO-VELVET-09 , ART-DECO-VELVET-10..11 (write a comment in order) , ATOS-111 , ATOS-112 , ATOS-113 , ATOS-114 , ATOS-115 , ATOS-116 , ATOS-117 , ATOS-118 , ATOS-119 , ATOS-120..126 (write a comment in order) , AURORA-2480 , AURORA-2481 , AURORA-2482 , AURORA-2483 , AURORA-2484 , AURORA-2485 ,