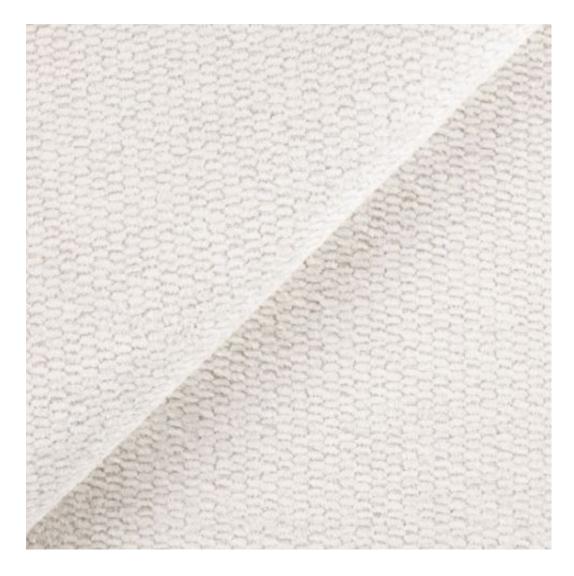

## **Product description**

Upholstered Bench with hanger Industrial style LGM-301 CASABLANCA-2303 | Width: 70 cm - 200 cm | Height: 40 cm - 50 cm | Depth: 30 cm - 40 cm |

Technical data

Product-Code:

LGM-301

| Catalogue number:       |  |  |  |
|-------------------------|--|--|--|
| 24607                   |  |  |  |
|                         |  |  |  |
| Condition:              |  |  |  |
| New                     |  |  |  |
|                         |  |  |  |
| Bench width:            |  |  |  |
| 70 cm - 200 cm          |  |  |  |
| Choose from parameter   |  |  |  |
|                         |  |  |  |
| Bench height:           |  |  |  |
| 40 cm - 50 cm           |  |  |  |
| Choose from parameter   |  |  |  |
|                         |  |  |  |
| Bench depth:            |  |  |  |
| 30 cm - 40 cm           |  |  |  |
| Choose from parameter   |  |  |  |
|                         |  |  |  |
| Number of hangers:      |  |  |  |
| 3 - 6                   |  |  |  |
| Choose from parameter   |  |  |  |
|                         |  |  |  |
| Type of fabric:         |  |  |  |
| Choose from parameter   |  |  |  |
|                         |  |  |  |
| Type of fabric (Photo): |  |  |  |
| CASABLANCA-2303         |  |  |  |
|                         |  |  |  |
|                         |  |  |  |
|                         |  |  |  |
|                         |  |  |  |

Height: 40 cm , 45 cm , 50 cm Depth: 30 cm , 35 cm , 40 cm Hanger height: 190 cm Number of hangers: 3 , 4 , 5 , 6 Hanger panel side: Left , Right

Type of fabric: CASABLANCA-2303 (Photo), ANDRE-1300, ANDRE-1301, ANDRE-1302, ANDRE-1303, ANDRE-1304, ANDRE-1305, ANDRE-1306, ANDRE-1307, ANDRE-1308, ANDRE-1309, ANDRE-1310, ART-DECO-VELVET-01, ART-DECO-VELVET-02, ART-DECO-VELVET-03, ART-DECO-VELVET-04, ART-DECO-VELVET-05, ART-DECO-VELVET-06, ART-DECO-VELVET-07, ART-DECO-VELVET-08, ART-DECO-VELVET-09, ART-DECO-VELVET-10...11 (write a comment in order), ATOS-111, ATOS-112, ATOS-113, ATOS-114, ATOS-115, ATOS-116, ATOS-117, ATOS-118, ATOS-119, ATOS-120...126 (write a comment in order), AURORA-2480, AURORA-2481, AURORA-2482, AURORA-2483, AURORA-2484, AURORA-2485, AURORA-2486, AURORA-2487, AURORA-2488, AURORA-2489...2505 (write a comment in order), BALOO-2071, BALOO-2072, BALOO-2073, BALOO-2074, BALOO-2076, BALOO-2077, BALOO-2078, BALOO-2079, BALOO-2081, BALOO-2082...2089 (write a comment in order), BLACK-WHITE-VELVET-01, BLACK-WHITE-VELVET-03, BLACK-WHITE-VELVET-03, BLACK-WHITE-VELVET-03, BLACK-WHITE-VELVET-07, BLACK-WHITE-VELVET-08,