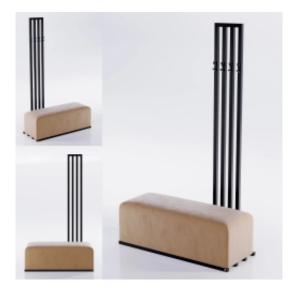

# Upholstered Bench with hanger Industrial style LGM-301 CASABLANCA-2303

| Number        | 24607            |
|---------------|------------------|
| Producer code | LGM-301          |
| Manufacturer  | Emra Wood Design |

## **Product description**

Upholstered Bench with hanger Industrial style LGM-301 CASABLANCA-2303 | Width: 70 cm - 200 cm | Height: 40 cm - 50 cm | Depth: 30 cm - 40 cm |

Technical data

Product-Code:

LGM-301

#### Upholstered Bench with hanger Industrial style LGM-301 CASABLANCA-2303

- · A functional and practical bench for hallway, living room, bedroom, dressing room, bathroom, reception and office
- Some bench models have a practical shelf for shoes
- The frame and upholstery are made of the highest quality materials
- Production of the bench according to customer requirements

#### Product features

- Very high-quality and precise workmanship directly from the manufacturer
- The bench features an interchangeable seat to adapt the product to the future appearance of the room
- The bench does not require self-assembly and is delivered to the customer in its entirety
- Take a look at our fabric palette for more options
- We are at your disposal if you have any questions about the product
- By purchasing a product, you are buying a non-prefabricated item made according to specifications (selection of color,