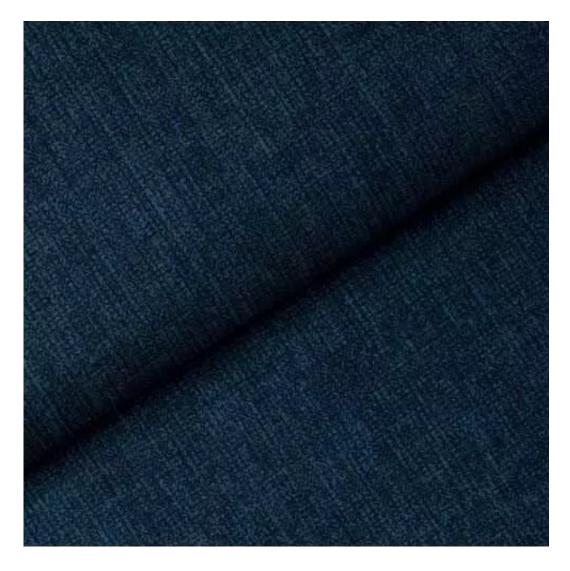

## **Product description**

Upholstered Bench with hanger Industrial style LGM-301 CASABLANCA-2303 | Width: 70 cm - 200 cm | Height: 40 cm - 50 cm | Depth: 30 cm - 40 cm |

Technical data

Product-Code:

LGM-301

| Catalogue number:       |  |  |  |
|-------------------------|--|--|--|
| 24607                   |  |  |  |
|                         |  |  |  |
| Condition:              |  |  |  |
| New                     |  |  |  |
|                         |  |  |  |
| Bench width:            |  |  |  |
| 70 cm - 200 cm          |  |  |  |
| Choose from parameter   |  |  |  |
|                         |  |  |  |
| Bench height:           |  |  |  |
| 40 cm - 50 cm           |  |  |  |
| Choose from parameter   |  |  |  |
|                         |  |  |  |
| Bench depth:            |  |  |  |
| 30 cm - 40 cm           |  |  |  |
| Choose from parameter   |  |  |  |
|                         |  |  |  |
| Number of hangers:      |  |  |  |
| 3 - 6                   |  |  |  |
| Choose from parameter   |  |  |  |
|                         |  |  |  |
| Type of fabric:         |  |  |  |
| Choose from parameter   |  |  |  |
|                         |  |  |  |
| Type of fabric (Photo): |  |  |  |
| CASABLANCA-2303         |  |  |  |
|                         |  |  |  |
|                         |  |  |  |
|                         |  |  |  |
|                         |  |  |  |

Height: 40 cm , 45 cm , 50 cm Depth: 30 cm , 35 cm , 40 cm Hanger height: 190 cm Number of hangers: 3 , 4 , 5 , 6 Hanger panel side: Left , Right

Type of fabric: CASABLANCA-2303 (Photo), ANDRE-1300, ANDRE-1301, ANDRE-1302, ANDRE-1303, ANDRE-1304, ANDRE-1305, ANDRE-1306, ANDRE-1307, ANDRE-1308, ANDRE-1309, ANDRE-1310, ART-DECO-VELVET-01, ART-DECO-VELVET-02, ART-DECO-VELVET-03, ART-DECO-VELVET-04, ART-DECO-VELVET-05, ART-DECO-VELVET-06, ART-DECO-VELVET-07, ART-DECO-VELVET-08, ART-DECO-VELVET-09, ART-DECO-VELVET-10...11 (write a comment in order), ATOS-111, ATOS-112, ATOS-113, ATOS-114, ATOS-115, ATOS-116, ATOS-117, ATOS-118, ATOS-119, ATOS-120...126 (write a comment in order), AURORA-2480, AURORA-2481, AURORA-2482, AURORA-2483, AURORA-2484, AURORA-2485, AURORA-2486, AURORA-2487, AURORA-2488, AURORA-2489...2505 (write a comment in order), BALOO-2071, BALOO-2072, BALOO-2073, BALOO-2074, BALOO-2076, BALOO-2077, BALOO-2078, BALOO-2079, BALOO-2081, BALOO-2082...2089 (write a comment in order), BLACK-WHITE-VELVET-01, BLACK-WHITE-VELVET-03, BLACK-WHITE-VELVET-03, BLACK-WHITE-VELVET-03, BLACK-WHITE-VELVET-07, BLACK-WHITE-VELVET-08,