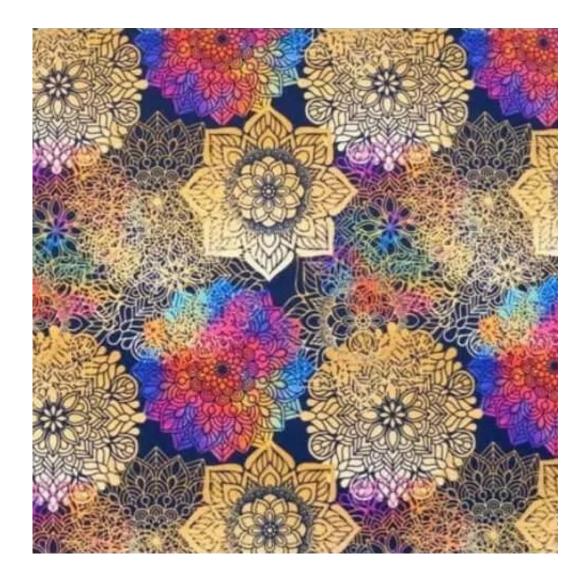

## **Product description**

Upholstered Bench with hanger Industrial style LGM-301 CASABLANCA-2303 | Width: 70 cm - 200 cm | Height: 40 cm - 50 cm | Depth: 30 cm - 40 cm |

Technical data

Product-Code:

LGM-301

| Catalogue number:       |  |  |  |
|-------------------------|--|--|--|
| 24607                   |  |  |  |
|                         |  |  |  |
| Condition:              |  |  |  |
| New                     |  |  |  |
|                         |  |  |  |
| Bench width:            |  |  |  |
| 70 cm - 200 cm          |  |  |  |
| Choose from parameter   |  |  |  |
|                         |  |  |  |
| Bench height:           |  |  |  |
| 40 cm - 50 cm           |  |  |  |
| Choose from parameter   |  |  |  |
|                         |  |  |  |
| Bench depth:            |  |  |  |
| 30 cm - 40 cm           |  |  |  |
| Choose from parameter   |  |  |  |
|                         |  |  |  |
| Number of hangers:      |  |  |  |
| 3 - 6                   |  |  |  |
| Choose from parameter   |  |  |  |
|                         |  |  |  |
| Type of fabric:         |  |  |  |
| Choose from parameter   |  |  |  |
|                         |  |  |  |
| Type of fabric (Photo): |  |  |  |
| CASABLANCA-2303         |  |  |  |
|                         |  |  |  |
|                         |  |  |  |
|                         |  |  |  |
|                         |  |  |  |

Height: 40 cm , 45 cm , 50 cm Depth: 30 cm , 35 cm , 40 cm Hanger height: 190 cm Number of hangers: 3 , 4 , 5 , 6 Hanger panel side: Left , Right

Type of fabric: CASABLANCA-2303 (Photo), ANDRE-1300, ANDRE-1301, ANDRE-1302, ANDRE-1303, ANDRE-1304, ANDRE-1305, ANDRE-1306, ANDRE-1307, ANDRE-1308, ANDRE-1309, ANDRE-1310, ART-DECO-VELVET-01, ART-DECO-VELVET-02, ART-DECO-VELVET-03, ART-DECO-VELVET-04, ART-DECO-VELVET-05, ART-DECO-VELVET-06, ART-DECO-VELVET-07, ART-DECO-VELVET-08, ART-DECO-VELVET-09, ART-DECO-VELVET-10...11 (write a comment in order), ATOS-111, ATOS-112, ATOS-113, ATOS-114, ATOS-115, ATOS-116, ATOS-117, ATOS-118, ATOS-119, ATOS-120...126 (write a comment in order), AURORA-2480, AURORA-2481, AURORA-2482, AURORA-2483, AURORA-2484, AURORA-2485, AURORA-2486, AURORA-2487, AURORA-2488, AURORA-2489...2505 (write a comment in order), BALOO-2071, BALOO-2072, BALOO-2073, BALOO-2074, BALOO-2076, BALOO-2077, BALOO-2078, BALOO-2079, BALOO-2081, BALOO-2082...2089 (write a comment in order), BLACK-WHITE-VELVET-01, BLACK-WHITE-VELVET-03, BLACK-WHITE-VELVET-03, BLACK-WHITE-VELVET-03, BLACK-WHITE-VELVET-07, BLACK-WHITE-VELVET-08,