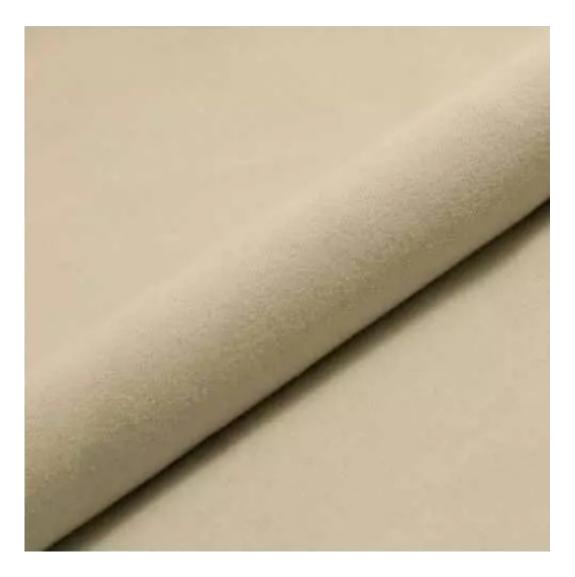

#### Number of hangers:

3 - 6

Choose from parameter

Type of fabric:

Choose from parameter

Type of fabric (Photo):

PIANO-11

Product description

## PATTERN-VELVET

PIANO

ROSSA

SPELLO

STRONG

TIERRA

VENUS

VERA