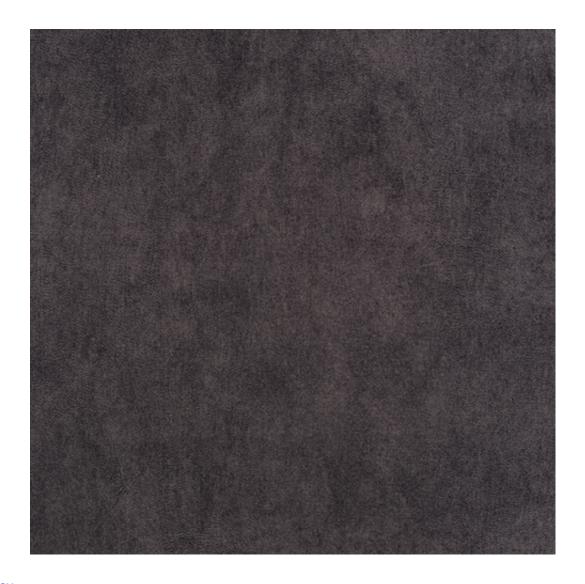

#### Number of hangers:

3 - 6

Choose from parameter

Type of fabric:

Choose from parameter

Type of fabric (Photo):

PIANO-11

Product description

## This product has additional options:

Width: 70 cm , 75 cm , 80 cm , 85 cm , 90 cm , 95 cm , 100 cm , 105 cm , 110 cm , 115 cm , 120 cm , 125 cm , 130 cm , 135 cm , 140 cm , 145 cm , 150 cm , 155 cm , 160 cm , 165 cm , 170 cm , 175 cm , 180 cm , 185 cm , 190 cm , 195 cm , 200 cm Height: 40 cm , 45 cm , 50 cm Depth: 30 cm , 35 cm , 40 cm Hanger height: 190 cm Number of hangers: 3, 4, 5, 6 Hanger panel side: Left , Right Type of fabric: PIANO-11 (Photo) , ANDRE-1300 , ANDRE-1301 , ANDRE-1302 , ANDRE-1303 , ANDRE-1304 , ANDRE-1305 , ANDRE-1306, ANDRE-1307, ANDRE-1308, ANDRE-1309, ANDRE-1310, ART-DECO-VELVET-01, ART-DECO-VELVET-02, ART-DECO-VELVET-03, ART-DECO-VELVET-04, ART-DECO-VELVET-05, ART-DECO-VELVET-06, ART-DECO-VELVET-07, ART-DECO-VELVET-08, ART-DECO-VELVET-09, ART-DECO-VELVET-10..11 (write a comment in order), ATOS-111, ATOS-112, ATOS-113, ATOS-114, ATOS-115, ATOS-116, ATOS-117, ATOS-118, ATOS-119, ATOS-120..126 (write a comment in order), AURORA-2480 , AURORA-2481 , AURORA-2482 , AURORA-2483 , AURORA-2484 , AURORA-2485 , AURORA-2486 , AURORA-2487, AURORA-2488, AURORA-2489..2505 (write a comment in order), BALOO-2071, BALOO-2072, BALOO-2073, BALOO-2074 , BALOO-2076 , BALOO-2077 , BALOO-2078 , BALOO-2079 , BALOO-2081 , BALOO-2082...2089 (write a comment in order), BLACK-WHITE-VELVET-01, BLACK-WHITE-VELVET-02, BLACK-WHITE-VELVET-03, BLACK-WHITE-VELVET-04, BLACK-