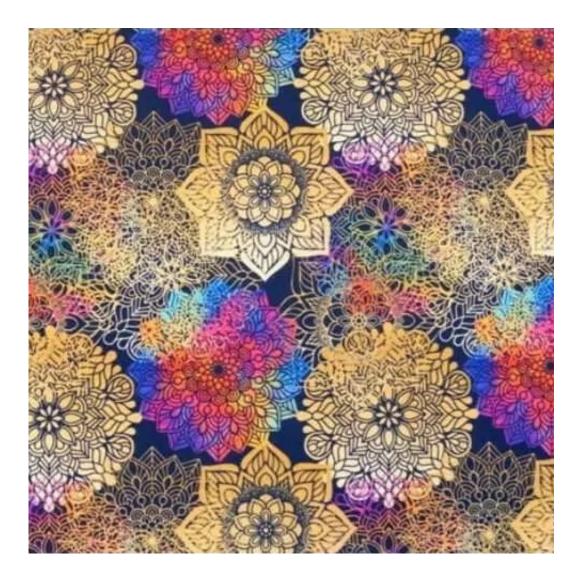

#### Number of hangers:

3 - 6

Choose from parameter

Type of fabric:

Choose from parameter

Type of fabric (Photo):

PIANO-11

Product description

## MANDALA-VELVET

MAYA