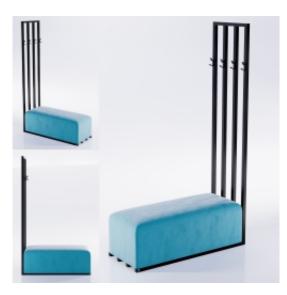

# Upholstered Bench with hanger Industrial style LGM-300 PIANO-11

| Number        | 24604            |
|---------------|------------------|
| Producer code | LGM-300          |
| Manufacturer  | Emra Wood Design |

## **Product description**

Upholstered Bench with hanger Industrial style LGM-300 PIANO-11 | Width: 70 cm - 200 cm | Height: 40 cm - 50 cm | Depth: 30 cm - 40 cm |

Technical data

Product-Code:

#### Upholstered Bench with hanger Industrial style LGM-300 PIANO-11

- A functional and practical bench for hallway, living room, bedroom, dressing room, bathroom, reception and office
- Some bench models have a practical shelf for shoes
- The frame and upholstery are made of the highest quality materials
- Production of the bench according to customer requirements

#### Product features

- Very high-quality and precise workmanship directly from the manufacturer
- The bench features an interchangeable seat to adapt the product to the future appearance of the room
- The bench does not require self-assembly and is delivered to the customer in its entirety
- Take a look at our fabric palette for more options
- We are at your disposal if you have any questions about the product
- By purchasing a product, you are buying a non-prefabricated item made according to specifications (selection of color, upholstery, materials, etc.)