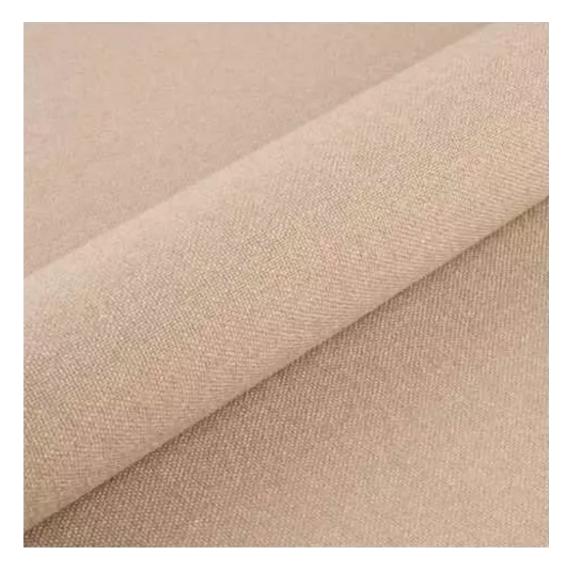

#### Number of hangers:

3 - 6

Choose from parameter

Type of fabric:

Choose from parameter

Type of fabric (Photo):

PIANO-11

Product description