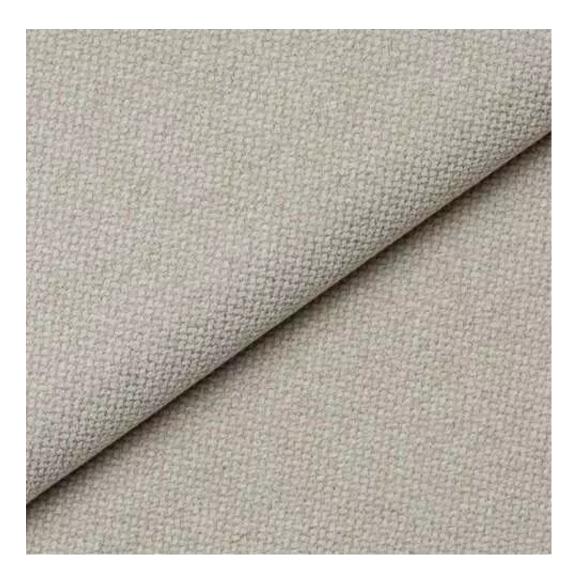

#### Number of hangers:

3 - 6

Choose from parameter

Type of fabric:

Choose from parameter

Type of fabric (Photo):

PIANO-11

Product description

## PATTERN-VELVET

PIANO

ROSSA

SPELLO

STRONG

TIERRA

VENUS

VERA