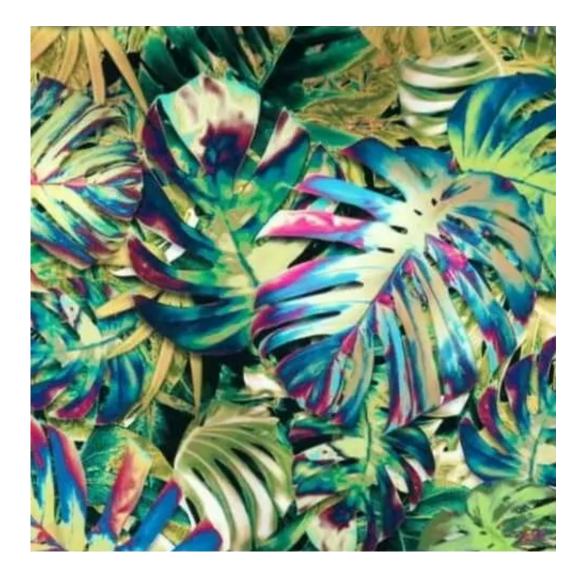

#### Number of hangers:

3 - 6

Choose from parameter

Type of fabric:

Choose from parameter

Type of fabric (Photo):

PIANO-11

Product description

## MILTON-NEW

MIU

MONSTERA-VELVET